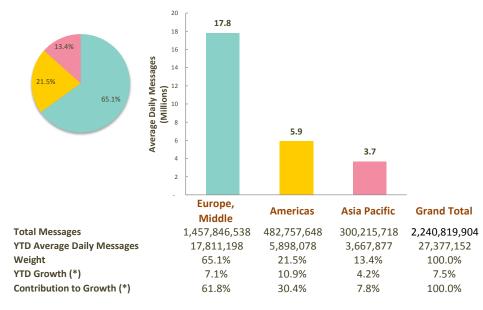

## **SWIFTNet FIN**

## **Distribution by Market**

### **Distribution by Region**

<sup>(\*)</sup> Growth adjusted to business days (81.85 in 2017 vs 82.45 in 2016)

3 SWIFT © 2017

#### 2,240,819,904

Total FIN Messages (April 2017 YTD)

#### 27,377,152

Average FIN Messages (April 2017 YTD)

#### 7.5%

FIN Growth (April 2017 YTD)