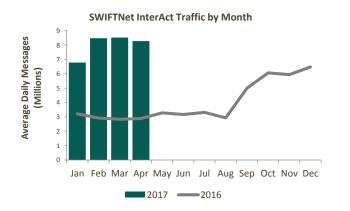

## SWIFTNet InterAct

#### 655,841,961

Total InterAct Messages (April 2017 YTD)

#### 8,012,730

Average InterAct Messages (April 2017 YTD)

## 8,270,882

Average InterAct Messages (April 2017)

#### 125.7%

InterAct Growth (April 2017 YTD)