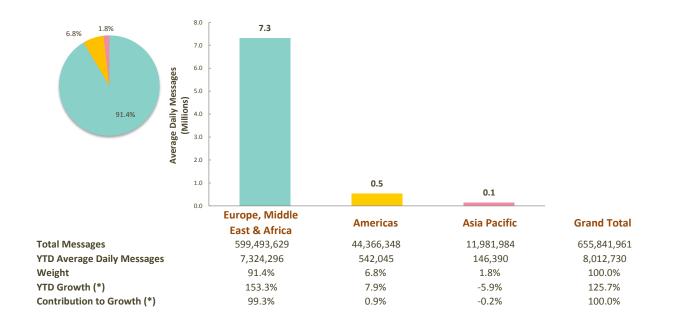

## SWIFTNet InterAct

#### 655,841,961

Total InterAct Messages (April 2017 YTD)

#### 8,012,730

Average InterAct Messages (April 2017 YTD)

#### 125.7%

InterAct Growth (April 2017 YTD)