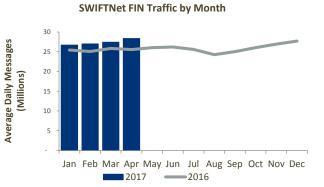

## **SWIFTNet FIN**

#### 2,240,819,904

Total FIN Messages (April 2017 YTD)

#### 27,377,152

Average FIN Messages (April 2017 YTD)

#### 28,376,396

Average FIN Messages (April 2017)

#### 7.5%

FIN Growth (April 2017 YTD)