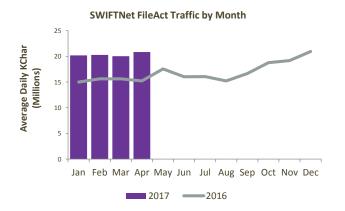

## SWIFTNet FileAct

#### 1,662,152,021

Total FileAct Kchar (April 2017 YTD)

## 20,307,294

Average FileAct KChar (April 2017 YTD)

#### 20,825,007

Average FileAct KChar (April 2017)

#### 32.1%

FileAct Growth (April 2017 YTD)