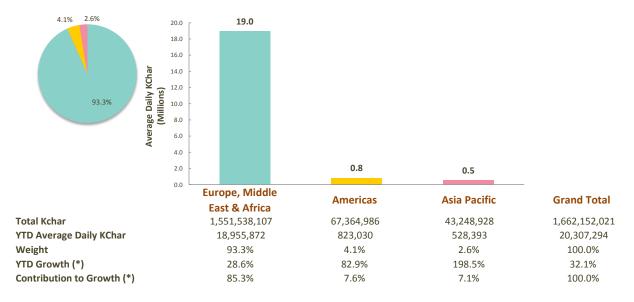

## SWIFTNet FileAct

<sup>(\*)</sup> Growth adjusted to business days (81.85 in 2017 vs 82.45 in 2016)

4 SWIFT © 2017

#### 1,662,152,021

Total FileAct Kchar (April 2017 YTD)

## 20,307,294

Average FileAct KChar (April 2017 YTD)

#### 32.1%

FileAct Growth (April 2017 YTD)