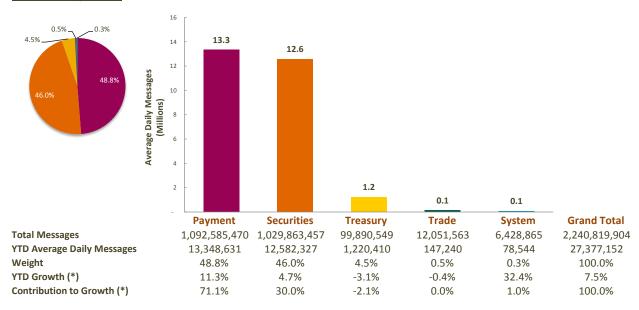

## **SWIFTNet FIN**

## **Distribution by Market**

### **Distribution by Region**

<sup>(\*)</sup> Growth adjusted to business days (81.85 in 2017 vs 82.45 in 2016)

3 SWIFT © 2017