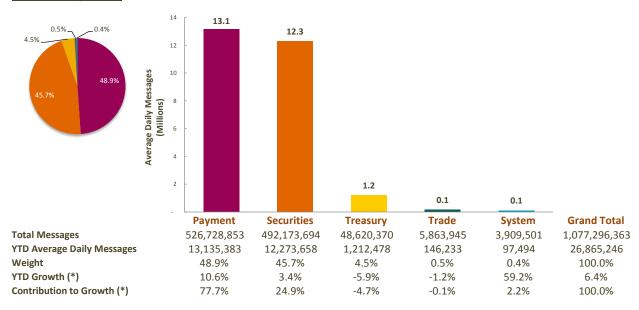

## **SWIFTNet FIN**

## **Distribution by Market**

#### **Distribution by Region**

<sup>(\*)</sup> Growth adjusted to business days (40.1 in 2017 vs 39.75 in 2016)

3 SWIFT © 2017