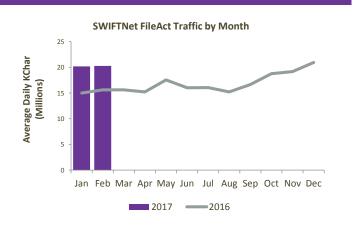

## SWIFTNet FileAct

#### 811,011,306

Total FileAct Kchar (February 2017 YTD)

## 20,224,721

Average FileAct KChar (February 2017 YTD)

#### 20,270,974

Average FileAct KChar (February 2017)

#### 32.1%

FileAct Growth (February 2017 YTD)