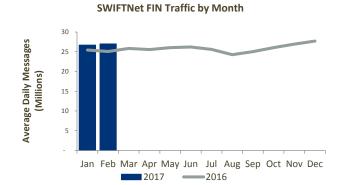

## **SWIFTNet FIN**

#### 1,077,296,363

Total FIN Messages (February 2017 YTD)

#### 30,392,943

FIN Messages Peak Day on 30th June 2016

#### 26,865,246

Average FIN Messages (February 2017 YTD)

### 27,026,505

Average FIN Messages (February 2017)

#### 6.4%

FIN Growth (February 2017 YTD)