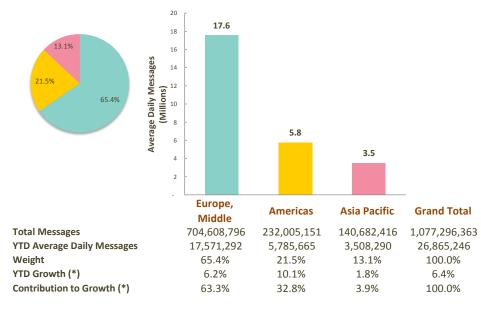

## **SWIFTNet FIN**

## **Distribution by Market**

#### **Distribution by Region**

<sup>(\*)</sup> Growth adjusted to business days (40.1 in 2017 vs 39.75 in 2016)

3 SWIFT © 2017

#### 1,077,296,363

Total FIN Messages (February 2017 YTD)

#### 26,865,246

Average FIN Messages (February 2017 YTD)

#### 6.4%

FIN Growth (February 2017 YTD)