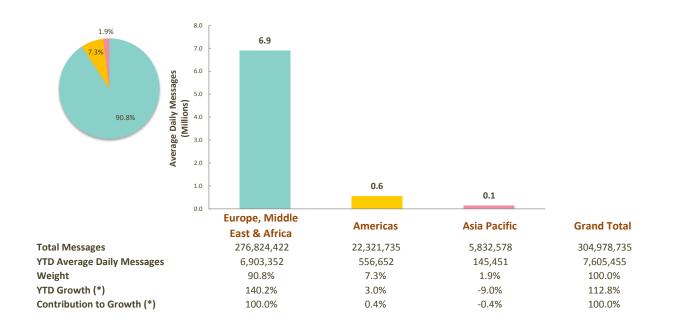

## SWIFTNet InterAct

#### 304,978,735

Total InterAct Messages (February 2017 YTD)

#### 7,605,455

Average InterAct Messages (February 2017 YTD)

#### 112.8%

InterAct Growth (February 2017 YTD)