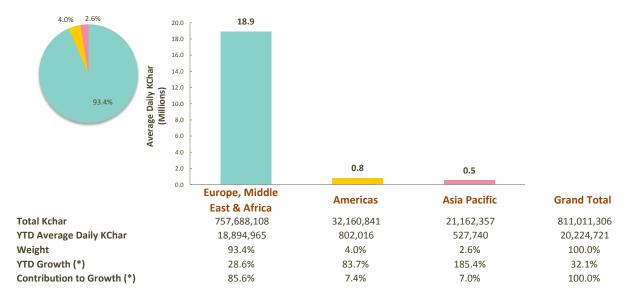

## SWIFTNet FileAct

<sup>(\*)</sup> Growth adjusted to business days (40.1 in 2017 vs 39.75 in 2016)

4 SWIFT © 2017

#### 811,011,306

Total FileAct Kchar (February 2017 YTD)

## 20,224,721

Average FileAct KChar (February 2017 YTD)

#### 32.1%

FileAct Growth (February 2017 YTD)