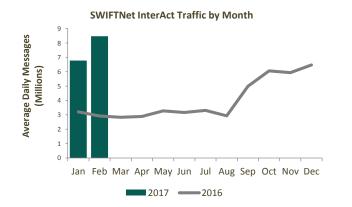

## SWIFTNet InterAct

#### 304,978,735

Total InterAct Messages (February 2017 YTD)

#### 7,605,455

Average InterAct Messages (February 2017 YTD)

## 8,465,420

Average InterAct Messages (February 2017)

#### 112.8%

InterAct Growth (February 2017 YTD)