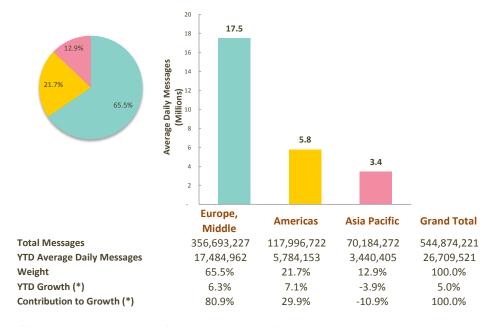

# **SWIFTNet FIN**

#### **Distribution by Region**

<sup>(\*)</sup> Growth adjusted to business days (20.4 in 2017 vs 19.4 in 2016)

3 SWIFT © 2017