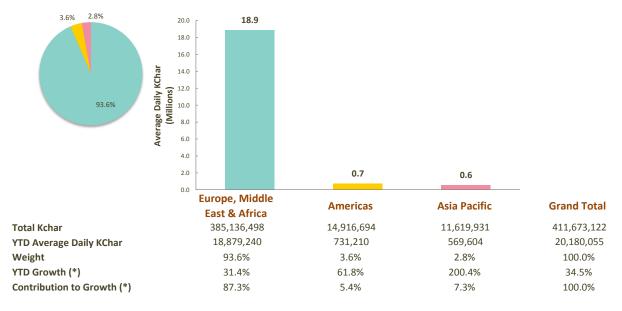

#### 411,673,122

Total FileAct Kchar (January 2017 YTD)

#### 20,180,055

Average FileAct KChar (January 2017 YTD)

#### 20,180,055

Average FileAct KChar (January 2017)

#### 34.5%

FileAct Growth (January 2017 YTD)

# SWIFTNet FileAct

<sup>(\*)</sup> Growth adjusted to business days (20.4 in 2017 vs 19.4 in 2016)

4 SWIFT © 2017