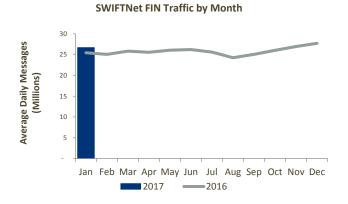

# **SWIFTNet FIN**

#### 544,874,221

Total FIN Messages (January 2017 YTD)

#### 26,709,521

Average FIN Messages (January 2017 YTD)

#### 26,709,521

Average FIN Messages (January 2017)

#### 5.0%

FIN Growth (January 2017 YTD)