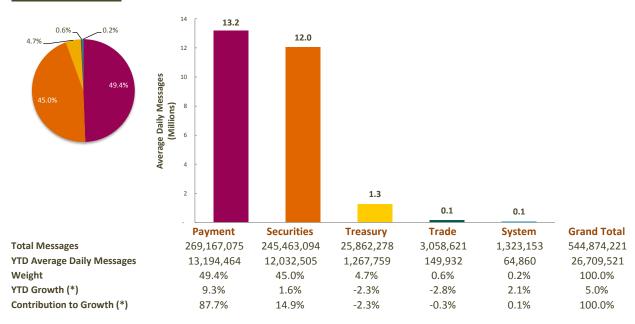

------|--------|
| Live participants | 5,512  |
| Live sub-members  | 3,363  |
| Live members      | 2,421  |
| Live countries    | > 200  |

# **SWIFTNet InterAct**

#### 138,209,967

Total InterAct Messages (January 2017 YTD)

#### 6.774.998

Average InterAct Messages (January 2017 YTD)

#### 6,774,998

Average InterAct Messages (January 2017)

#### 83.4%

InterAct Growth (January 2017 YTD)



# SWIFTNet FileAct

#### 411,673,122

Total FileAct Kchar (January 2017 YTD)

#### 20,180,055

Average FileAct KChar (January 2017 YTD)

#### 20,180,055

Average FileAct KChar (January 2017)

#### 34.5%

FileAct Growth (January 2017 YTD)

# SWIFTNet FileAct Traffic by Month 25 20 15 10 Jan Feb Mar Apr May Jun Jul Aug Sep Oct Nov Dec 2017 — 2016

# **SWIFTNet FIN**

#### **Distribution by Market**



#### **Distribution by Region**



<sup>(\*)</sup> Growth adjusted to business days (20.4 in 2017 vs 19.4 in 2016)

3 SWIFT © 2017

#### SWIFTNet InterAct



# SWIFTNet FileAct



<sup>(\*)</sup> Growth adjusted to business days (20.4 in 2017 vs 19.4 in 2016)

4 SWIFT © 2017