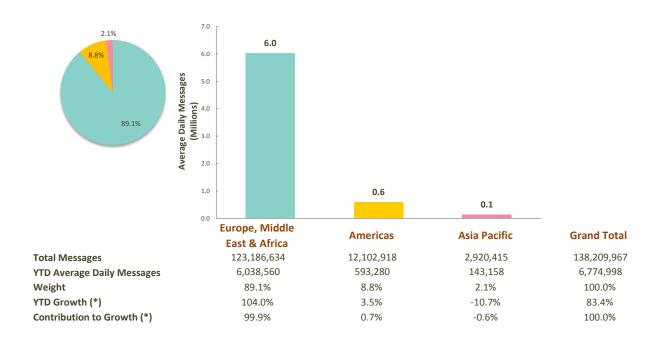

#### 138,209,967

Total InterAct Messages (January 2017 YTD)

#### 6.774.998

Average InterAct Messages (January 2017 YTD)

#### 6,774,998

Average InterAct Messages (January 2017)

#### 83.4%

InterAct Growth (January 2017 YTD)

#### SWIFTNet InterAct