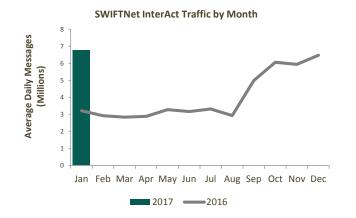

# **SWIFTNet InterAct**

#### 138,209,967

Total InterAct Messages (January 2017 YTD)

#### 6.774.998

Average InterAct Messages (January 2017 YTD)

#### 6,774,998

Average InterAct Messages (January 2017)

#### 83.4%

InterAct Growth (January 2017 YTD)