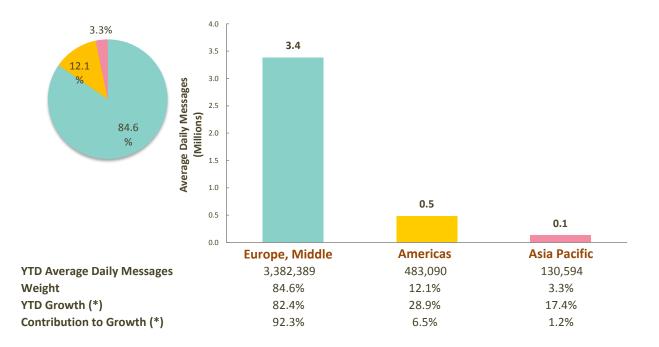

#### 3,996,073

Average InterAct Messages (December 2016 YTD)

6,470,214 Average InterAct Messages (December 2016)

70.8% InterAct Growth (December 2016 YTD) SWIFTNet InterAct Traffic by Month

# SWIFTNet InterAct