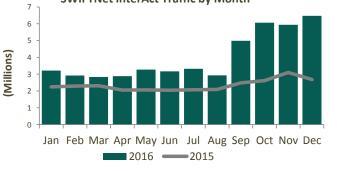

# SWIFTNet InterAct

#### 3,996,073

Average InterAct Messages (December 2016 YTD)

6,470,214 Average InterAct Messages (December 2016)

70.8% InterAct Growth (December 2016 YTD) SWIFTNet InterAct Traffic by Month