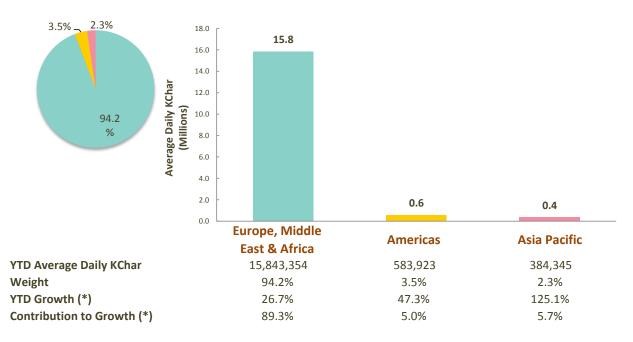

# SWIFTNet FileAct

16,811,623

Average FileAct KChar (December 2016 YTD)

20,954,978

Average FileAct KChar (December 2016)

28.6%

FileAct Growth (December 2016 YTD)

SWIFTNet FileAct Traffic by Month

## SWIFTNet FileAct

(\*) Growth adjusted to business days (252.85 in 2016 vs 252.1 in 2015)