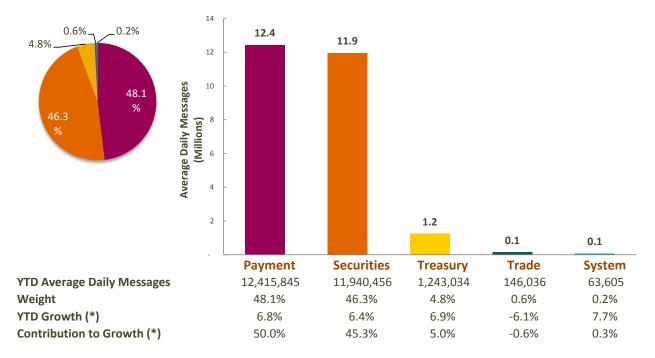

mbers               | 2,422         |
| Live sub-members           | 3,367         |
| Live participants          | 5,510         |
| Total live users           | 11,299        |

**Average Daily Messages** 

**Average Daily Messages** 

# SWIFTNet InterAct

#### 3,996,073

Average InterAct Messages (December 2016 YTD)

6,470,214 Average InterAct Messages (December 2016)

70.8% InterAct Growth (December 2016 YTD) SWIFTNet InterAct Traffic by Month



# SWIFTNet FileAct

16,811,623

Average FileAct KChar (December 2016 YTD)

20,954,978

Average FileAct KChar (December 2016)

28.6%

FileAct Growth (December 2016 YTD)

SWIFTNet FileAct Traffic by Month



# SWIFTNet FIN Traffic by Month



# Details December 2016 YTD

# SWIFTNet FIN

# **Distribution by Market**

**Distribution by Region** 



#### 18 16.8 16 13.9 14 % Average Daily Messages 12 21.1 (Willions) 8 % 65.0 % 5.4 6 3.6 4 2 Europe, Middle Americas **Asia Pacific** East & Africa **YTD Average Daily Messages** 5,435,282 3,599,516 16,774,177 Weight 21.1% 13.9% 65.0% YTD Growth (\*) 5.5% 7.7% 9.8% Contribution to Growth (\*) 20.3% 55.2% 24.5%

(\*) Growth adjusted to business days (252.85 in 2016 vs 252.1 in 2015)

## Details December 2016 YTD

# SWIFTNet InterAct



## SWIFTNet FileAct



(\*) Growth adjusted to business days (252.85 in 2016 vs 252.1 in 2015)