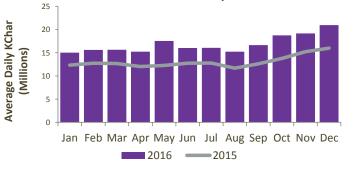

# SWIFTNet FileAct

16,811,623

Average FileAct KChar (December 2016 YTD)

20,954,978

Average FileAct KChar (December 2016)

28.6%

FileAct Growth (December 2016 YTD)

SWIFTNet FileAct Traffic by Month