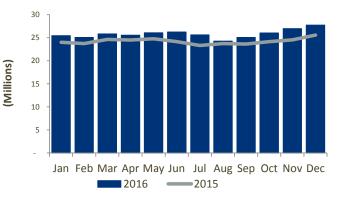

# SWIFTNet FIN Traffic by Month

#### 6,525,799,505

Total FIN Messages (December 2016 YTD)

## 30,392,943

FIN Messages Peak Day on 30th June 2016

25,808,976 Average FIN Messages (December 2016 YTD)

27,725,803 Average FIN Messages (December 2016)

#### 6.5%

FIN Growth (December 2016 YTD)

| SWIFTNET FIN Customer Base | December 2016 |
|----------------------------|---------------|
| Live countries             | > 200         |
| Live members               | 2,422         |
| Live sub-members           | 3,367         |
| Live participants          | 5,510         |
| Total live users           | 11,299        |