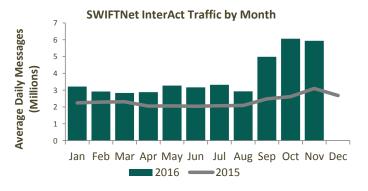

## SWIFTNet InterAct

#### 3,776,623

Average InterAct Messages (November 2016 YTD)

#### 5,939,356

Average InterAct Messages (November 2016)

#### 63.6%

InterAct Growth (November 2016 YTD)

# SWIFTNet InterAct