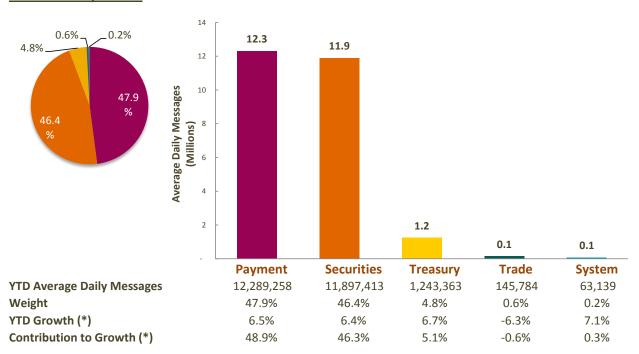

## **SWIFTNet FIN**

## **Distribution by Market**

#### **Distribution by Region**

(\*) Growth adjusted to business days (232.25 in 2016 vs 231.25 in 2015)

3 SWIFT © 2016