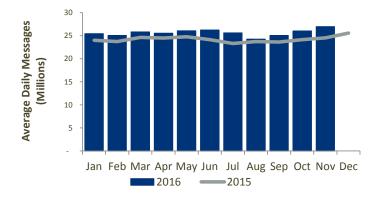

## **SWIFTNet FIN**

#### 5,954,647,955

**Total FIN Messages (November 2016 YTD)** 

#### 30,392,943

FIN Messages Peak Day on 30th June 2016

#### 25,638,958

Average FIN Messages (November 2016 YTD)

#### 26,960,047

Average FIN Messages (November 2016)

#### 6.4%

FIN Growth (November 2016 YTD)

**SWIFTNet FIN Traffic by Month** 