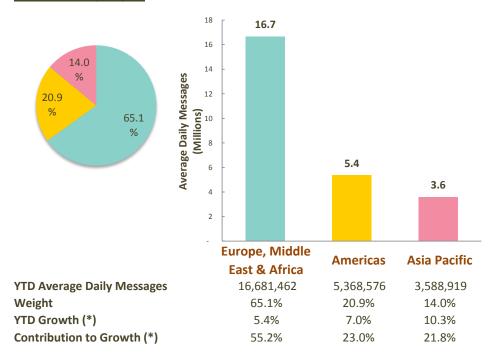

#### **Distribution by Region**

(\*) Growth adjusted to business days (232.25 in 2016 vs 231.25 in 2015)

3 SWIFT © 2016