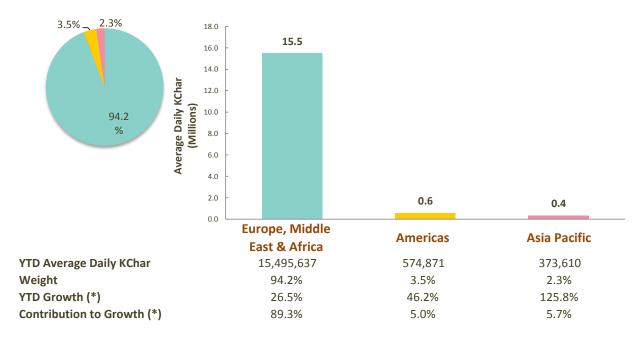

## **SWIFTNet FileAct**

<sup>(\*)</sup> Growth adjusted to business days (232.25 in 2016 vs 231.25 in 2015)

4 SWIFT © 2016