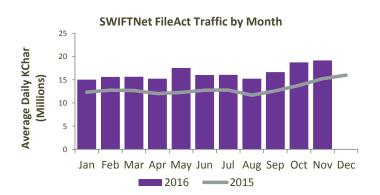

## SWIFTNet FileAct

#### 16,444,117

Average FileAct KChar (November 2016 YTD)

#### 19,181,603

Average FileAct KChar (November 2016)

#### 28.4%

FileAct Growth (November 2016 YTD)

## **SWIFTNet FileAct**

<sup>(\*)</sup> Growth adjusted to business days (232.25 in 2016 vs 231.25 in 2015)

4 SWIFT © 2016