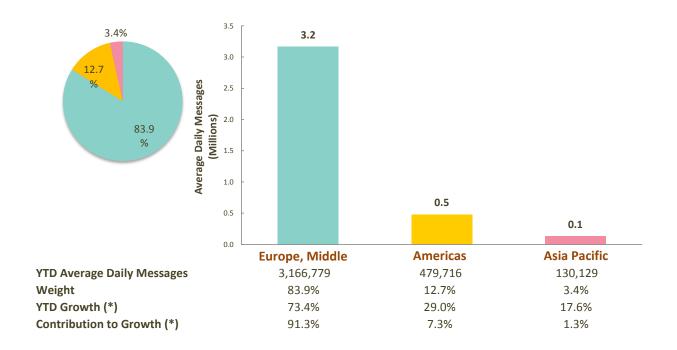

N Customer Base November 2016

| Total live users  | 11,306 |
|-------------------|--------|
| Live participants | 5,497  |
| Live sub-members  | 3,381  |
| Live members      | 2,428  |
| Live countries    | > 200  |

## SWIFTNet InterAct

#### 3,776,623

Average InterAct Messages (November 2016 YTD)

#### 5,939,356

Average InterAct Messages (November 2016)

#### 63.6%

InterAct Growth (November 2016 YTD)



## SWIFTNet FileAct

#### 16,444,117

Average FileAct KChar (November 2016 YTD)

#### 19,181,603

Average FileAct KChar (November 2016)

#### 28.4%

FileAct Growth (November 2016 YTD)



## **SWIFTNet FIN**

## **Distribution by Market**



#### **Distribution by Region**



(\*) Growth adjusted to business days (232.25 in 2016 vs 231.25 in 2015)

3 SWIFT © 2016

# SWIFTNet InterAct



## **SWIFTNet FileAct**



<sup>(\*)</sup> Growth adjusted to business days (232.25 in 2016 vs 231.25 in 2015)

4 SWIFT © 2016