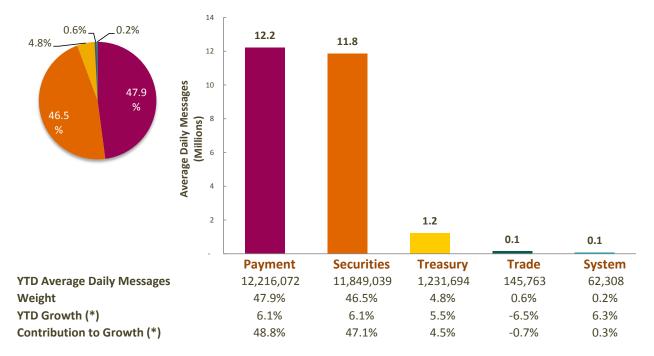

## **Distribution by Market**

**Distribution by Region** 

(\*) Growth adjusted to business days (210.85 in 2016 vs 210.85 in 2015)