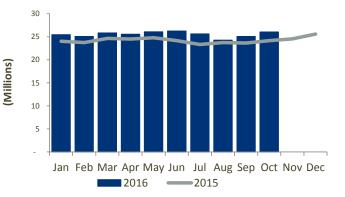

### SWIFTNet FIN

#### 5,377,702,956

Total FIN Messages (October 2016 YTD)

#### 30,392,943

FIN Messages Peak Day on 30th June 2016

25,504,875

Average FIN Messages (October 2016 YTD)

26,037,114 Average FIN Messages (October 2016)

#### 6.0%

FIN Growth (October 2016 YTD)

| SWIFTNET FIN Customer Base | October 2016 |
|----------------------------|--------------|
| Live countries             | > 200        |
| Live members               | 2,433        |
| Live sub-members           | 3,378        |
| Live participants          | 5,486        |
| Total live users           | 11,297       |