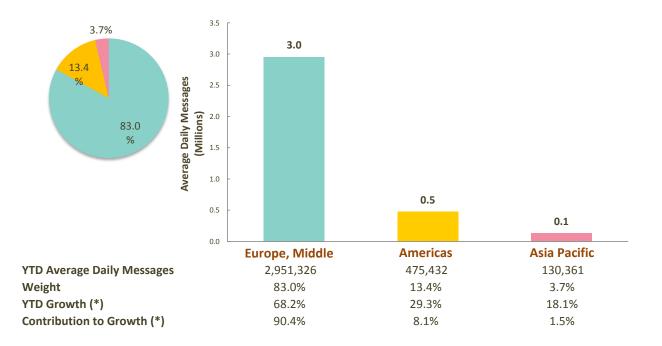

# SWIFTNet InterAct

## **Distribution by Market**

**Distribution by Region** 

(\*) Growth adjusted to business days (210.85 in 2016 vs 210.85 in 2015)