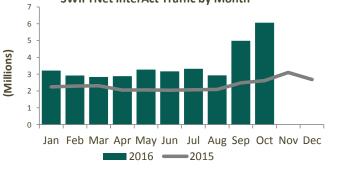

#### 3,557,119

Average InterAct Messages (October 2016 YTD)

6,060,258 Average InterAct Messages (October 2016)

**59.3%** InterAct Growth (October 2016 YTD) SWIFTNet FIN Traffic by Month

SWIFTNet InterAct Traffic by Month