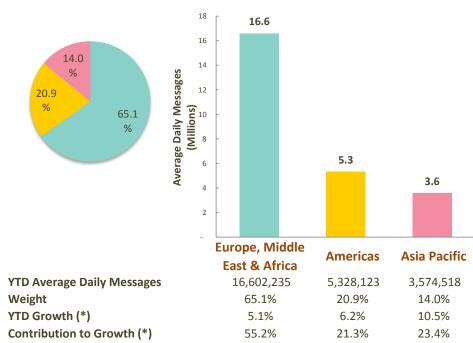

## SWIFTNet FIN

## **Distribution by Market**

**Distribution by Region** 

(\*) Growth adjusted to business days (210.85 in 2016 vs 210.85 in 2015)