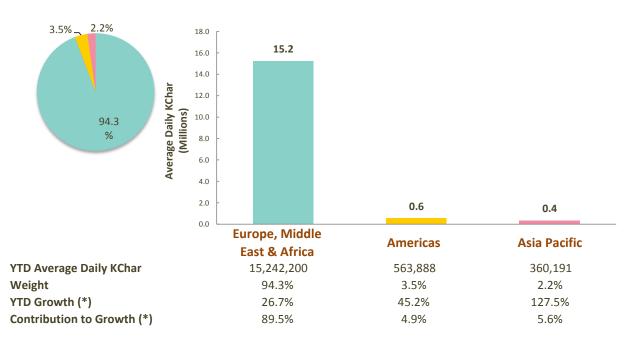

#### SWIFTNet FileAct

(\*) Growth adjusted to business days (210.85 in 2016 vs 210.85 in 2015)

## **Distribution by Market**

**Distribution by Region** 

(\*) Growth adjusted to business days (210.85 in 2016 vs 210.85 in 2015)