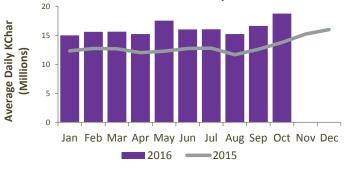

## SWIFTNet FileAct

16,166,279 Average FileAct KChar (October 2016 YTD)

18,757,488 Average FileAct KChar (October 2016)

28.6% FileAct Growth (October 2016 YTD)

SWIFTNet FileAct Traffic by Month