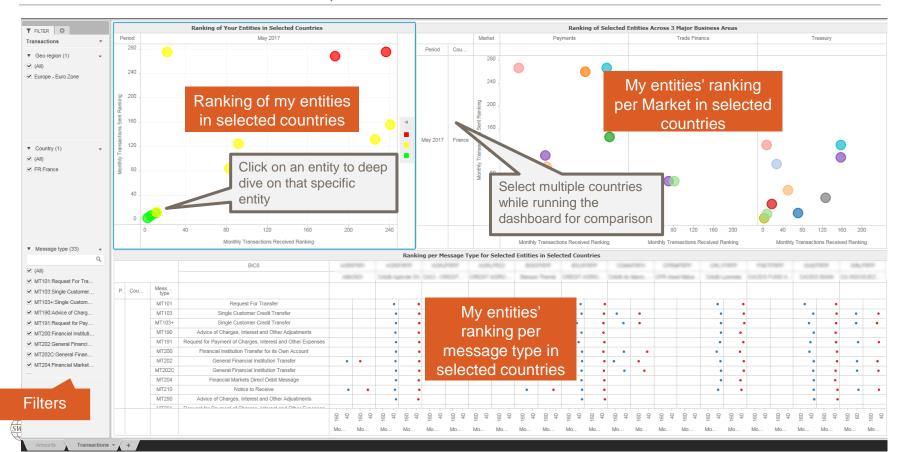

## Ranking per country, per market and per message type

2 tabs: Amounts and Transactions | 1 Panel with 3 Visualisations

# Ranking per Country

# An overview of entities' position in selected countries

# Ranking per market per country

# An overview of entities' position per market

# Ranking per message type per country

An overview of entities' position per message type