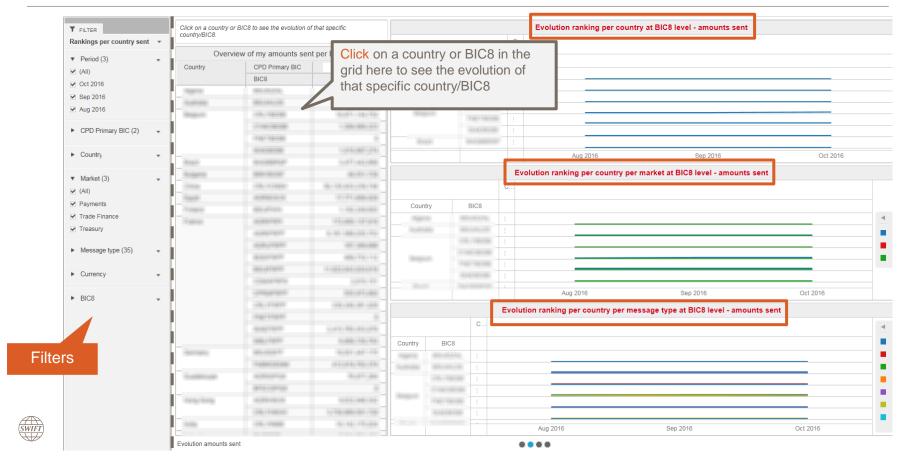

Rankings per country sent/received

These tabs give an overview of your rankings per country, per country per market, per country per message type and per country per currency including your related activity shares.

Rankings per country (sent and received) – ranking and activity shares information (panel 1 and 3)

Rankings per country (sent and received) – evolution (panel 2 and 4)