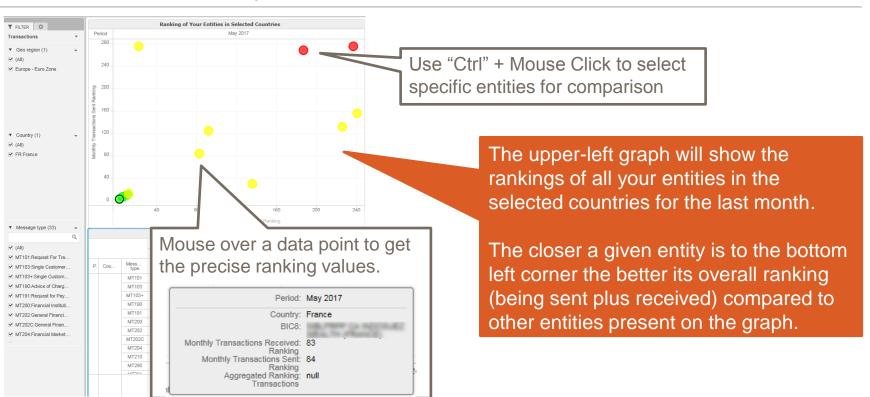

evels:

- Per country
- Per country and market
- Per country and message type

# Ranking and activity shares dashboard, including evolution

These ranking dashboard allows you to evaluate your entities position on multiple levels:

- Ranking per country: further by country per market, per country per message type and per country per currency including your related activity shares
- Global Rankings: per geo-region, per market and per message type, including your related activity shares.



#### Location of the dashboards





# Ranking per country, per market and per message type





## Ranking per country, per market and per message type

2 tabs: Amounts and Transactions | 1 Panel with 3 Visualisations





# Ranking per Country

# An overview of entities' position in selected countries







# Ranking per market per country

# An overview of entities' position per market







# Ranking per message type per country

An overview of entities' position per message type





# Ranking and activity shares dashboard, including evolution





#### Ranking and activity shares dashboard, including evolution

- 4 tabs: Global rankings and Rankings per country (sent and received)
- 4 panels in each tab: Amounts and volumes (monthly + evolution)

Global rankings sent/received





These tabs give an overview of your global rankings per georegion, per market and per message type, including your related activity shares.

The data is available in 2 formats: a grid and a line chart showing the evolution.

Rankings per country sent/received





These tabs give an overview of your ranki