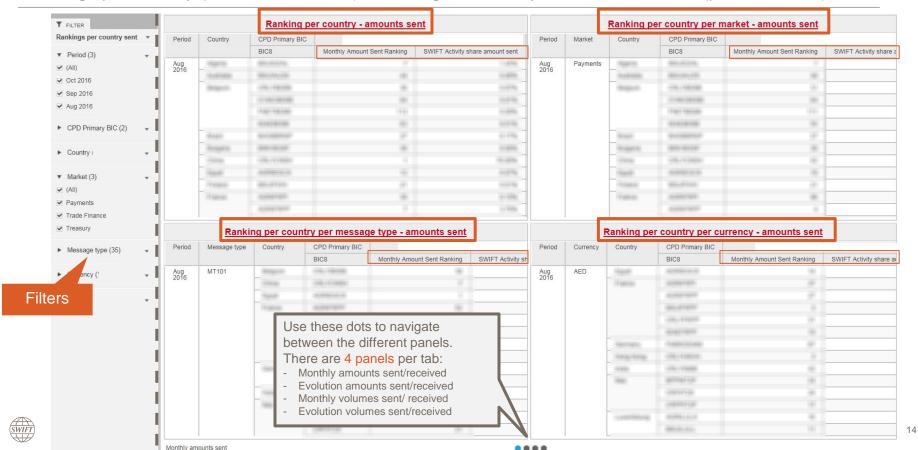

## Ranking per country, per market and per message type

This ranking dashboard allows you to evaluate your entities' position on 3 levels:

- Per country
- Per country and market
- Per country and message type

## Ranking per country, per market and per message type

2 tabs: Amounts and Transactions | 1 Panel with 3 Visualisations

# Ranking per Country

# An overview of entities' position in selected countries

# Ranking per market per country

# An overview of entities' position per market

# Ranking per message type per country

An overview of entities' position per message type