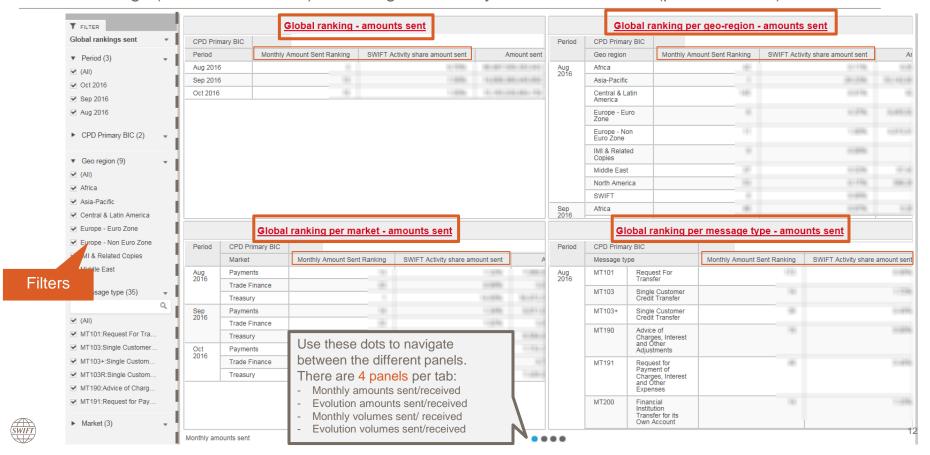

#### Ranking and activity shares dashboard, including evolution

- 4 tabs: Global rankings and Rankings per country (sent and received)
- 4 panels in each tab: Amounts and volumes (monthly + evolution)

Global rankings sent/received

These tabs give an overview of your global rankings per georegion, per market and per message type, including your related activity shares.

The data is available in 2 formats: a grid and a line chart showing the evolution.

The data is available in 2 formats: a grid and a line chart showing the evolution.

Global rankings (sent and received) – ranking and activity shares information (panel 1 and 3)

Global rankings (sent and received) – evolution (panel 2 and 4)