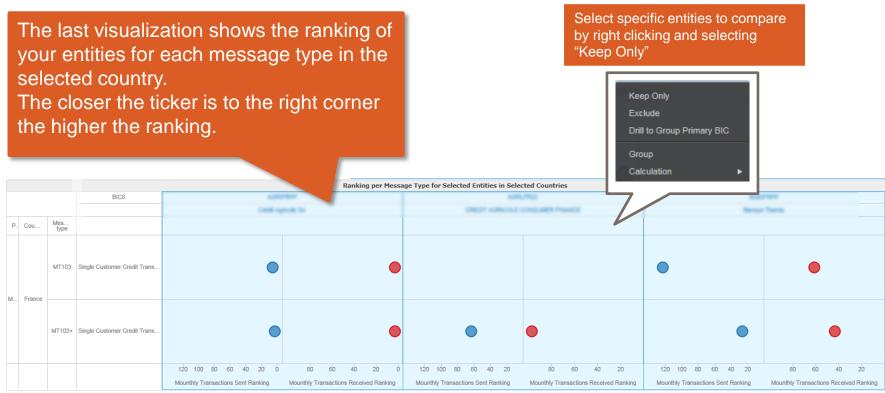

# Ranking per message type per country

An overview of entities' position per message type