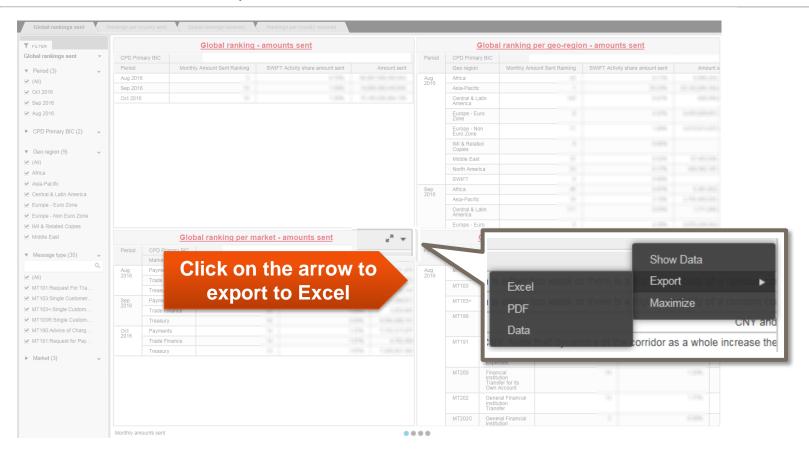

#### Ranking and activity shares dashboard, including evolution

- 4 tabs: Global rankings and Rankings per country (sent and received)
- 4 panels in each tab: Amounts and volumes (monthly + evolution)

Global rankings sent/received

These tabs give an overview of your global rankings per georegion, per market and per message type, including your related activity shares.

The data is available in 2 formats: a grid and a line chart showing the evolution.

The data is available in 2 formats: a grid and a line chart showing the evolution.

Global rankings (sent and received) – ranking and activity shares information (panel 1 and 3)

Global rankings (sent and received) – evolution (panel 2 and 4)

### **Export data to Excel**

### Limited to the data shown in that specific visual