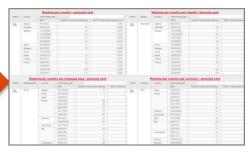

# Ranking per country, per market and per message type

## Ranking per country, per market and per message type

2 tabs: Amounts and Transactions | 1 Panel with 3 Visualisations

# Ranking per Country

# An overview of entities' position in selected countries

# Ranking per market per country

# An overview of entities' position per market

# Ranking per message type per country

An overview of entities' position per message type