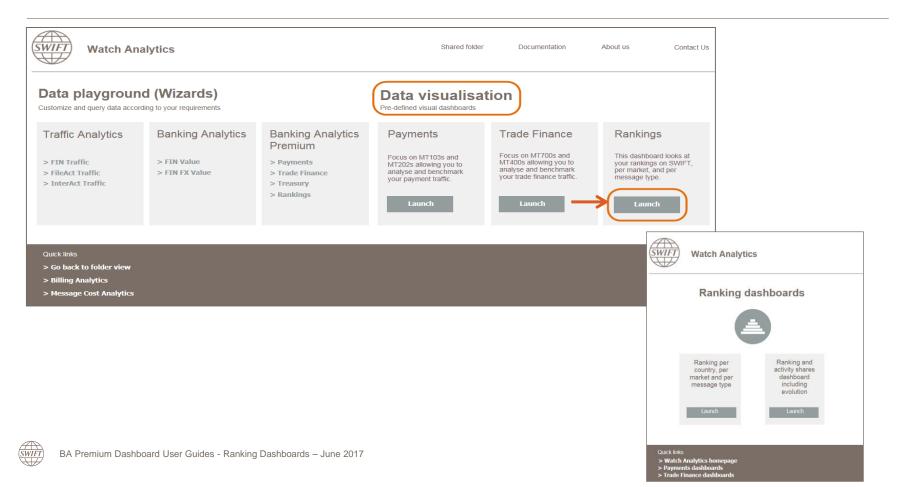

ser Guides Ranking Dashboards

Business Intelligence solutions, Watch team



# **Ranking Dashboards**







# **Ranking Dashboards**



## Ranking per country, per market and per message type

This ranking dashboard allows you to evaluate your entities' position on 3 levels:

- Per country
- Per country and market
- Per country and message type

# Ranking and activity shares dashboard, including evolution

These ranking dashboard allows you to evaluate your entities position on multiple levels:

- Ranking per country: further by country per market, per country per message type and per country per currency including your related activity shares
- Global Rankings: per geo-region, per market and per message type, including your related activity shares.



#### Location of the dashboards





# Ranking per country, per market and per message type





## Ranking per country, per market and per message type

2 tabs: Amounts and Transactions | 1 Panel with 3 Visualisations





# Ranking per Country

# An overview of entities' position in selected countries







# Ranking per market per country

# An overview of entities' position per market







# Ranking per message type per country

An overview of entities' position per message type





# Ranking and activity shares dashboard, including evolution





#### Ranking and activity shares dashboard, including evolution

- 4 tabs: Global rankings and Rankings per country (sent and received)
- 4 panels in each tab: Amounts and volumes (monthly + evolution)

Global rankings sent/received





These tabs give an overview of your