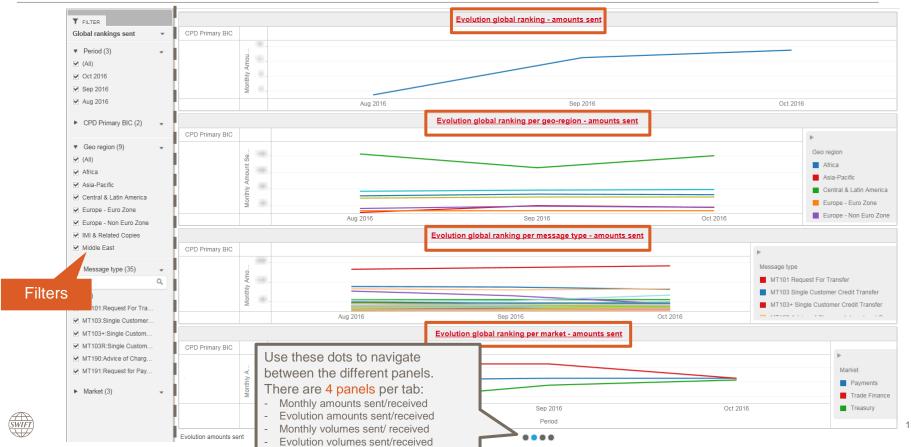

#### Ranking and activity shares dashboard, including evolution

- 4 tabs: Global rankings and Rankings per country (sent and received)
- 4 panels in each tab: Amounts and volumes (monthly + evolution)

Global rankings sent/received

These tabs give an overview of your global rankings per georegion, per market and per message type, including your related activity shares.

The data is available in 2 formats: a grid and a line chart showing the evolution.

The data is available in 2 formats: a grid and a line chart showing the evolution.

Global rankings (sent and received) – ranking and activity shares information (panel 1 and 3)

Global rankings (sent and received) – evolution (panel 2 and 4)