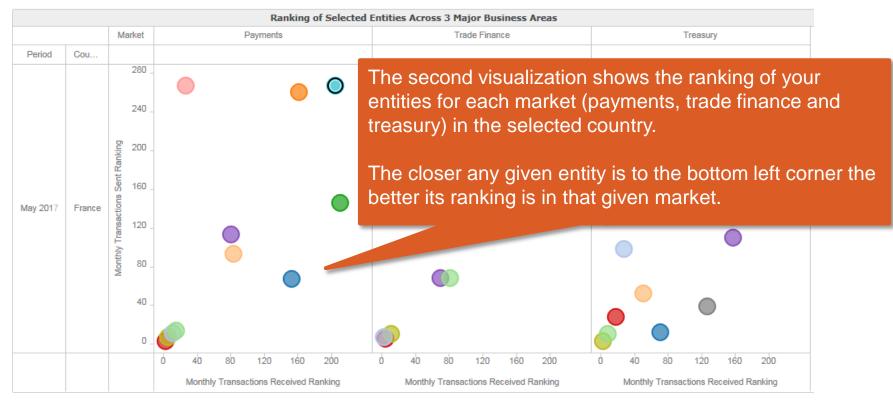

# Ranking per market per country

# An overview of entities' position per market