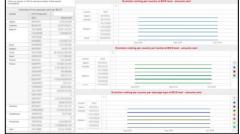

# Ranking and activity shares dashboard, including evolution

#### Ranking and activity shares dashboard, including evolution

- 4 tabs: Global rankings and Rankings per country (sent and received)
- 4 panels in each tab: Amounts and volumes (monthly + evolution)

Global rankings sent/received

These tabs give an overview of your global rankings per georegion, per market and per message type, including your related activity shares.

The data is available in 2 formats: a grid and a line chart showing the evolution.

Rankings per country sent/received

These tabs give an overview of your rankings per country, per country per market, per country per message type and per country per currency including your related activity shares.