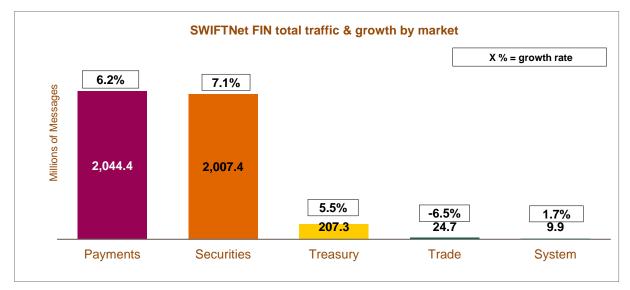

# SWIFTNet FIN traffic by market --- August 2016 YTD

#### SWIFTNet FIN total traffic distribution and growth by market

| Markets                                                               | August 2016 YTD | Distribution | Growth | Growth<br>Adjusted (*) | Contribution to growth (*) |
|-----------------------------------------------------------------------|-----------------|--------------|--------|------------------------|----------------------------|
| Payments                                                              | 2,044,379,963   | 47.6%        | 6.2%   | 5.5%                   | 45.6%                      |
| Securities                                                            | 2,007,395,960   | 46.8%        | 7.1%   | 6.4%                   | 50.8%                      |
| Treasury                                                              | 207,312,264     | 4.8%         | 5.5%   | 4.9%                   | 4.2%                       |
| Trade                                                                 | 24,722,048      | 0.6%         | -6.5%  | -7.2%                  | -0.7%                      |
| System                                                                | 9,928,501       | 0.2%         | 1.7%   | 1.0%                   | 0.1%                       |
| Grand Total                                                           | 4,293,738,736   | 100.0%       | 6.5%   | 5.8%                   | 100.0%                     |
| (*) Growth adjusted to business days (168.4 in 2016 vs 167.3 in 2015) |                 |              |        |                        |                            |