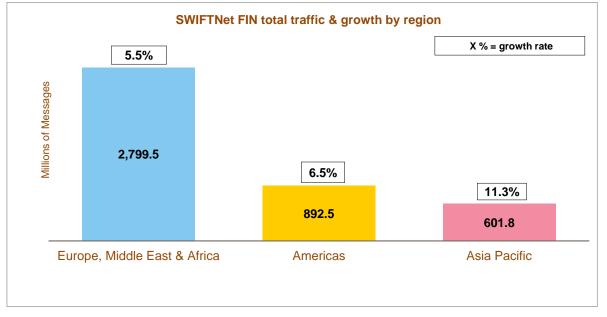

### SWIFTNet FIN traffic by region --- August 2016 YTD

#### SWIFTNet FIN total traffic distribution and growth by region

| Regions                                                               | August 2016 YTD        | Distribution | Growth | Growth       | Contribution  |  |
|-----------------------------------------------------------------------|------------------------|--------------|--------|--------------|---------------|--|
|                                                                       | / agaot 10 / 0 / 1 / 1 |              | 0.011  | adjusted (*) | to growth (*) |  |
| Europe, Middle East & Africa                                          | 2,799,499,838          | 65.2%        | 5.5%   | 4.8%         | 55.8%         |  |
| Americas                                                              | 892,458,351            | 20.8%        | 6.5%   | 5.8%         | 20.8%         |  |
| Asia Pacific                                                          | 601,780,547            | 14.0%        | 11.3%  | 10.6%        | 23.4%         |  |
| Grand Total                                                           | 4,293,738,736          | 100.0%       | 6.5%   | 5.8%         | 100.0%        |  |
| (*) Growth adjusted to business days (168.4 in 2016 vs 167.3 in 2015) |                        |              |        |              |               |  |