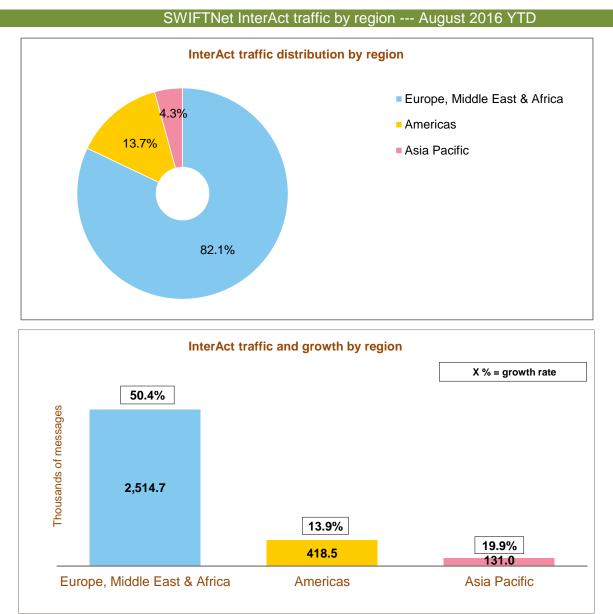

## InterAct daily average traffic distribution per region (number of messages)

| Regions                                                               | August 2016 YTD | Distribution | Growth<br>adjusted (*) | Contribution to<br>arowth (*) |  |
|-----------------------------------------------------------------------|-----------------|--------------|------------------------|-------------------------------|--|
| Europe, Middle East & Africa                                          | 2,514,732       | 82.1%        | 50.4%                  | 92.0%                         |  |
| Americas                                                              | 418,462         | 13.7%        | 13.9%                  | 5.6%                          |  |
| Asia Pacific                                                          | 130,982         | 4.3%         | 19.9%                  | 2.4%                          |  |
| Grand Total                                                           | 3,064,176       | 100.0%       | 42.6%                  | 100.0%                        |  |
| (*) Growth adjusted to business days (168.4 in 2016 vs 167.3 in 2015) |                 |              |                        |                               |  |