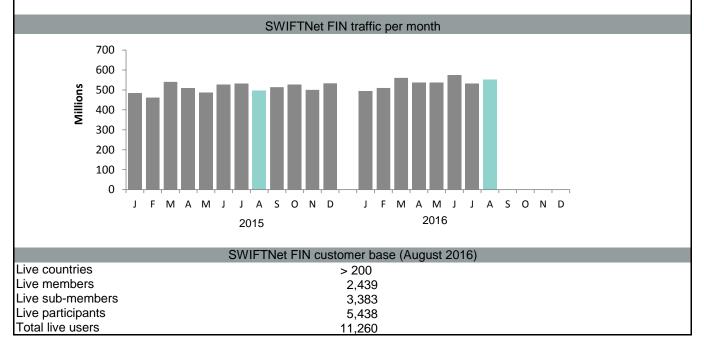

#### SWIFTNet FIN traffic

| FIN                                                                   | August 2016 YTD | Growth(*) | August 2016 |  |  |
|-----------------------------------------------------------------------|-----------------|-----------|-------------|--|--|
| Total number of messages                                              | 4,293,738,736   | 6.5%      | 550,568,342 |  |  |
| Average daily traffic                                                 | 25,497,261      | 5.8%      | 24,254,112  |  |  |
| (*) Growth adjusted to business days (168.4 in 2016 vs 167.3 in 2015) |                 |           |             |  |  |

#### Last peak day: 30th June 2016 with 30,392,943 messages