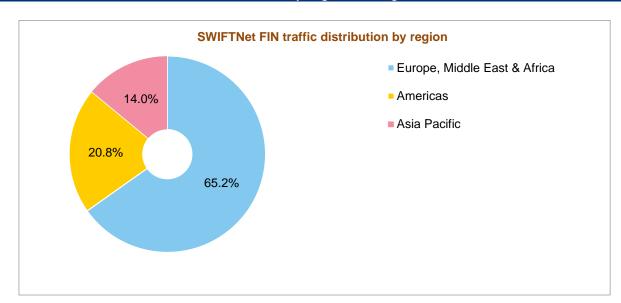

### SWIFTNet FIN traffic by region --- August 2016 YTD

#### SWIFTNet FIN total traffic distribution and growth by region

| Regions                                                               | August 2016 YTD        | Distribution | Growth | Growth       | Contribution  |  |
|-----------------------------------------------------------------------|------------------------|--------------|--------|--------------|---------------|--|
|                                                                       | / agaot 10 / 0 / 1 / 1 |              | 0.011  | adjusted (*) | to growth (*) |  |
| Europe, Middle East & Africa                                          | 2,799,499,838          | 65.2%        | 5.5%   | 4.8%         | 55.8%         |  |
| Americas                                                              | 892,458,351            | 20.8%        | 6.5%   | 5.8%         | 20.8%         |  |
| Asia Pacific                                                          | 601,780,547            | 14.0%        | 11.3%  | 10.6%        | 23.4%         |  |
| Grand Total                                                           | 4,293,738,736          | 100.0%       | 6.5%   | 5.8%         | 100.0%        |  |
| (*) Growth adjusted to business days (168.4 in 2016 vs 167.3 in 2015) |                        |              |        |              |               |  |