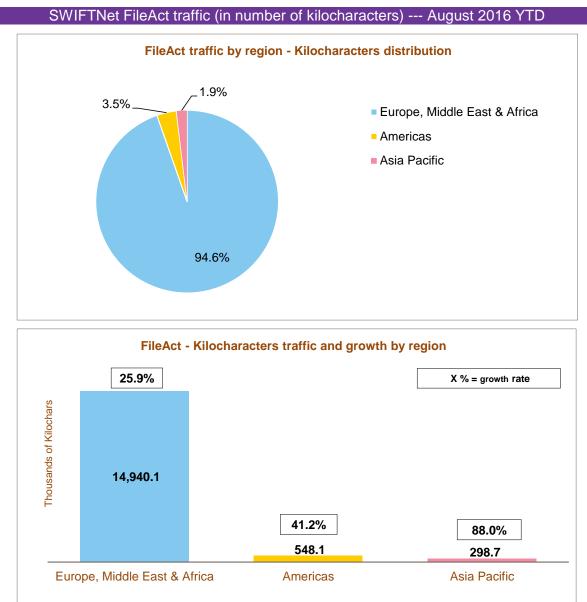

#### FileAct daily average traffic distribution per region (number of kilocharacters)

| Regions                                                                                                        | August 2016 YTD | Distribution | Growth<br>adjusted (*) | Contribution to<br>growth (*) |  |
|----------------------------------------------------------------------------------------------------------------|-----------------|--------------|------------------------|-------------------------------|--|
| Europe, Middle East & Africa                                                                                   | 14,940,123      | 94.6%        | 25.9%                  | 91.1%                         |  |
| Americas                                                                                                       | 548,069         | 3.5%         | 41.2%                  | 4.7%                          |  |
| Asia Pacific                                                                                                   | 298,711         | 1.9%         | 88.0%                  | 4.1%                          |  |
| Grand Total                                                                                                    | 15,786,903      | 100.0%       | 27.2%                  | 100.0%                        |  |
| (*) Growth adjusted to business days (168.4 in 2016 vs 167.3 in 2015) and to changes in compression parameters |                 |              |                        |                               |  |