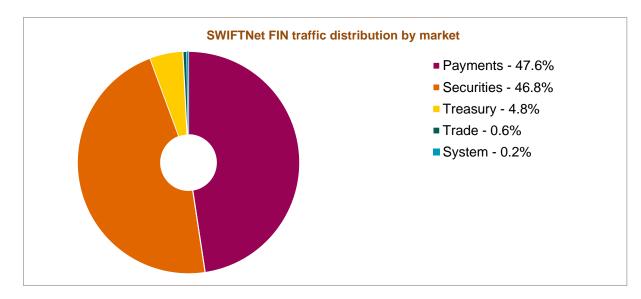

# SWIFTNet FIN traffic by market --- August 2016 YTD

#### SWIFTNet FIN total traffic distribution and growth by market

| Markets                                                               | August 2016 YTD | Distribution | Growth | Growth<br>Adjusted (*) | Contribution to growth (*) |
|-----------------------------------------------------------------------|-----------------|--------------|--------|------------------------|----------------------------|
| Payments                                                              | 2,044,379,963   | 47.6%        | 6.2%   | 5.5%                   | 45.6%                      |
| Securities                                                            | 2,007,395,960   | 46.8%        | 7.1%   | 6.4%                   | 50.8%                      |
| Treasury                                                              | 207,312,264     | 4.8%         | 5.5%   | 4.9%                   | 4.2%                       |
| Trade                                                                 | 24,722,048      | 0.6%         | -6.5%  | -7.2%                  | -0.7%                      |
| System                                                                | 9,928,501       | 0.2%         | 1.7%   | 1.0%                   | 0.1%                       |
| Grand Total                                                           | 4,293,738,736   | 100.0%       | 6.5%   | 5.8%                   | 100.0%                     |
| (*) Growth adjusted to business days (168.4 in 2016 vs 167.3 in 2015) |                 |              |        |                        |                            |