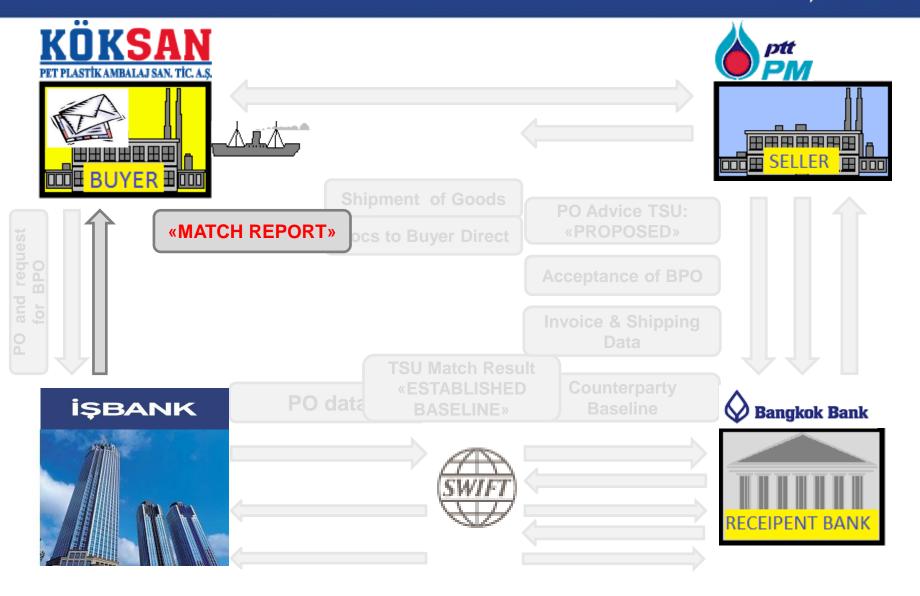

First Live Transaction – Application of issuance of

BPO and presentation of Purchase Order

21 February 2014 Completion of transaction on TSU with «zero

mismatches»

• 25 February 2014 Payment outside TSU and Closing transaction on