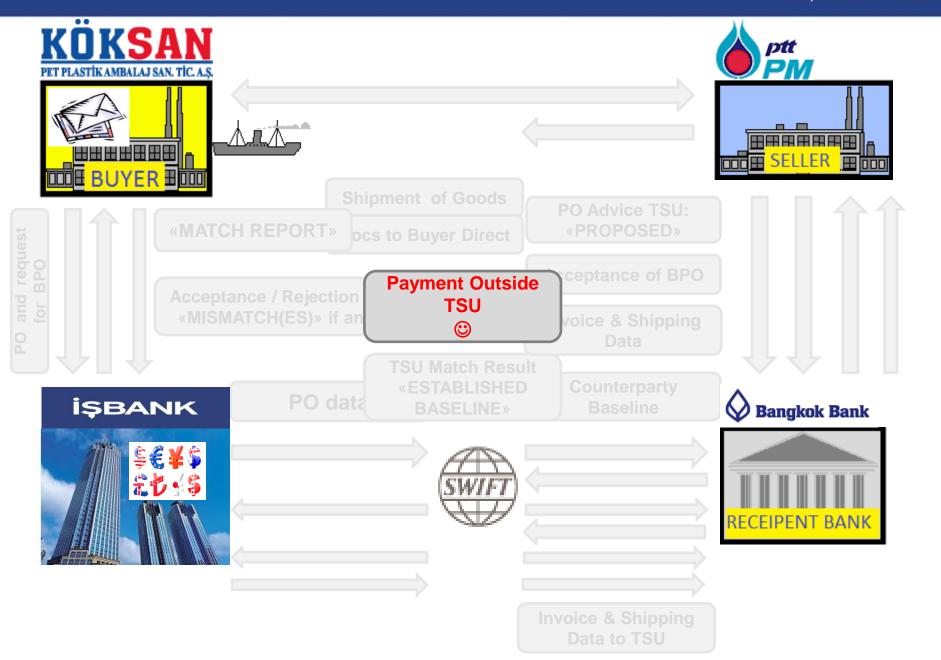

First Live Transaction – Application of issuance of

BPO and presentation of Purchase Order

21 February 2014 Completion of transaction on TSU with «zero

mismatches»

• 25 February 2014 Payment outside TSU and Closing transaction on

Invoice & Shipping
Data to TSU

Bank services limited to payment processing

electronic trade data exchange

Bank services based on paper document processing