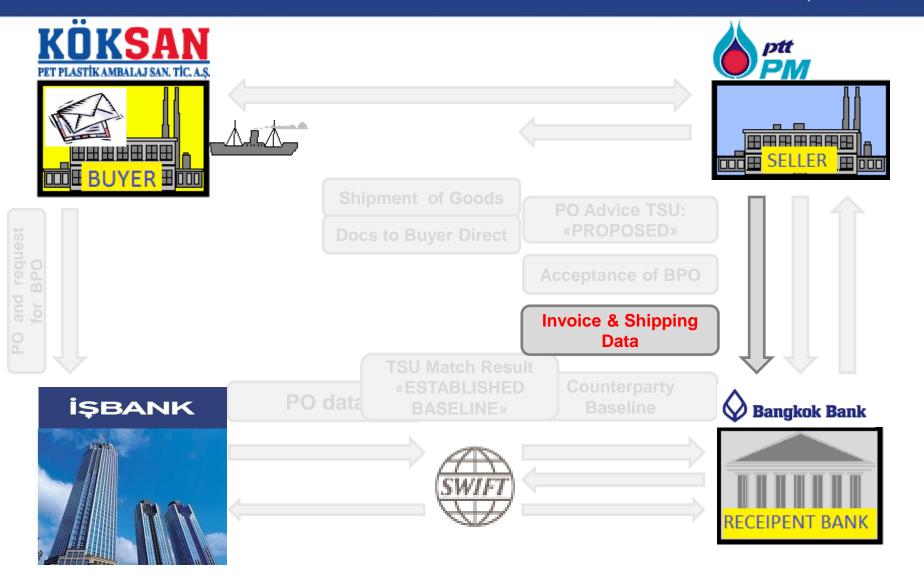

#### **Agreement On BPO**

**Agreement On BPO** 

PO and request for BPO

PO data

Agreement On BPO

PO Advice TSU: «PROPOSED»

PO data

**Agreement On BPO** 

PO Advice TSU: «PROPOSED»

**Acceptance of BPO** 

PO data

**Agreement On BPO** 

PO and request for BPO

PO Advice TSU: «PROPOSED»

Acceptance of BPO

PO data