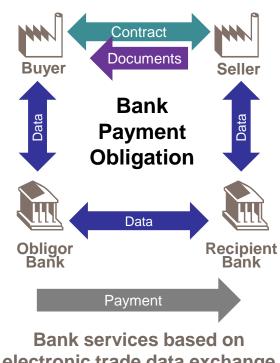

Invoice & Shipping
Data to TSU

Bank services limited to payment processing

electronic trade data exchange

Bank services based on paper document processing