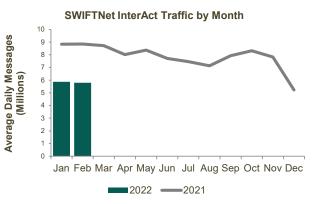

## SWIFTNet InterAct

#### 224.970.637

Total InterAct Messages (February 2022 YTD)

#### 5,835,814

Average InterAct Messages (February 2022 YTD)

## 5,800,904

Average InterAct Messages (February 2022)

#### -34.0%

InterAct Growth (February 2022 YTD)