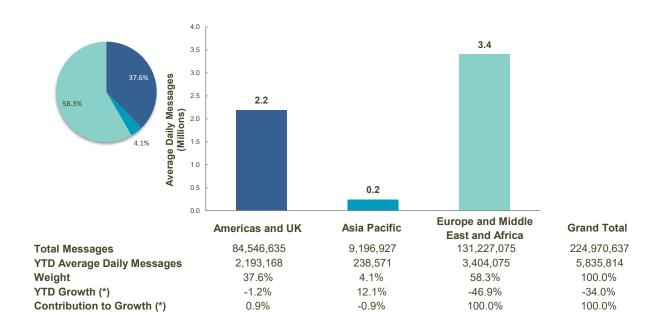

Live members
 2,409

 Live sub-members
 3,070

 Live participants
 6,153

 Total live users
 11,632



## SWIFTNet InterAct

#### 224.970.637

Total InterAct Messages (February 2022 YTD)

#### 5,835,814

Average InterAct Messages (February 2022 YTD)

## 5,800,904

Average InterAct Messages (February 2022)

#### -34.0%

InterAct Growth (February 2022 YTD)



## SWIFTNet FileAct

#### 1,604,264,642

Total FileAct Kchar (February 2022 YTD)

## 41,615,166

Average FileAct KChar (February 2022 YTD)

## 42,150,632

Average FileAct KChar (February 2022)

#### 24.4%

2

FileAct Growth (February 2022 YTD)



## SWIFTNet FIN

## **Distribution by Market**



## **Distribution by Region**



(\*) Growth adjusted to business days (38.55 in 2022 vs 38.55 in 2021)

3 SWIFT © 2022

## SWIFTNet InterAct



## SWIFTNet FileAct



<sup>(\*)</sup> Growth adjusted to business days (38.55 in 2022 vs 38.55 in 2021)

4 SWIFT © 2022