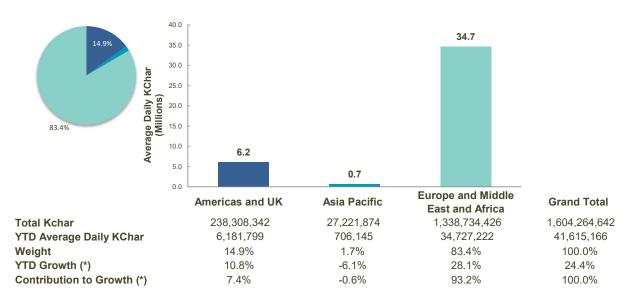

## SWIFTNet FileAct

<sup>(\*)</sup> Growth adjusted to business days (38.55 in 2022 vs 38.55 in 2021)

4 SWIFT © 2022