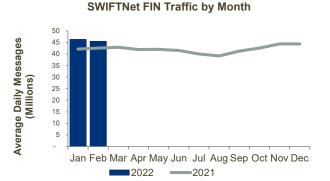

## **SWIFTNet FIN**

## 1,768,836,453

**Total FIN Messages (February 2022 YTD)** 

#### 50,278,122

FIN Messages Peak Day on 30 November 2021

#### 45,884,214

Average FIN Messages (February 2022 YTD)

#### 45,462,298

Average FIN Messages (February 2022)

#### 8.4%

FIN Growth (February 2022 YTD)