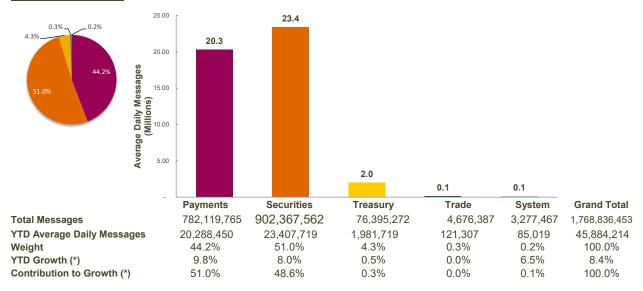

## SWIFTNet FIN

## **Distribution by Market**

## **Distribution by Region**

(\*) Growth adjusted to business days (38.55 in 2022 vs 38.55 in 2021)

3 SWIFT © 2022