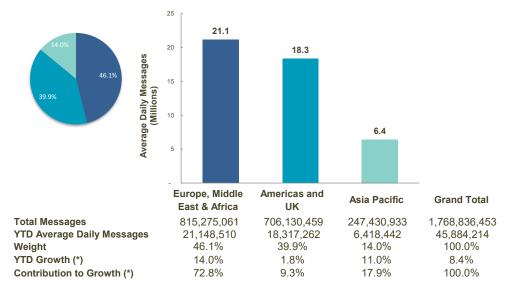

## SWIFTNet FIN

## **Distribution by Market**

## **Distribution by Region**

(\*) Growth adjusted to business days (38.55 in 2022 vs 38.55 in 2021)

3 SWIFT © 2022