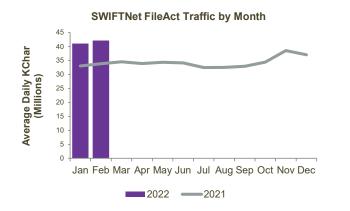

## SWIFTNet FileAct

#### 1,604,264,642

Total FileAct Kchar (February 2022 YTD)

## 41,615,166

Average FileAct KChar (February 2022 YTD)

## 42,150,632

Average FileAct KChar (February 2022)

#### 24.4%

2

FileAct Growth (February 2022 YTD)