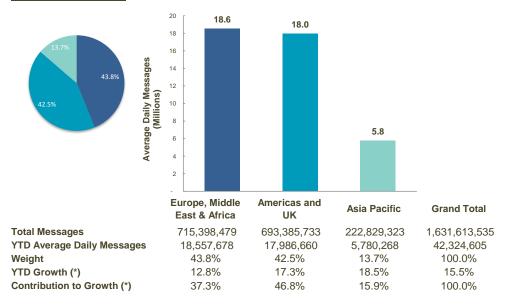

# **Distribution by Region**

<sup>(\*)</sup> Growth adjusted to business days (38.55 in 2021 vs 40.4 in 2020)

3 SWIFT © 2021

# 1,631,613,535

Total FIN Messages (February 2021 YTD)

#### 42,324,605

Average FIN Messages (February 2021 YTD)

#### 15.5%

FIN Growth (February 2021 YTD)

**SWIFTNet FIN Traffic by Month** 