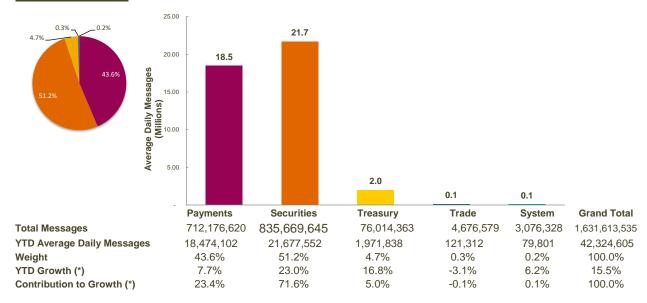

# **SWIFTNet FIN**

# **Distribution by Market**

# **Distribution by Region**

<sup>(\*)</sup> Growth adjusted to business days (38.55 in 2021 vs 40.4 in 2020)

3 SWIFT © 2021