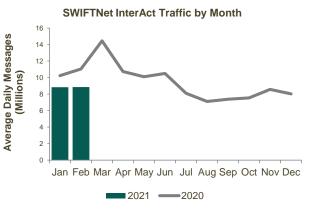

# SWIFTNet InterAct

### 340,847,871

Total InterAct Messages (February 2021 YTD)

### 8,841,709

Average InterAct Messages (February 2021 YTD)

#### 8,848,222

Average InterAct Messages (February 2021)

#### -16.8%

InterAct Growth (February 2021 YTD)