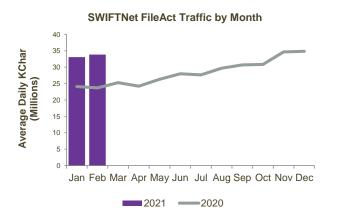

# SWIFTNet FileAct

# 1,289,442,473

Total FileAct Kchar (February 2021 YTD)

### 33,448,573

Average FileAct KChar (February 2021 YTD)

#### 33,843,312

Average FileAct KChar (February 2021)

### 39.9%

FileAct Growth (February 2021 YTD)