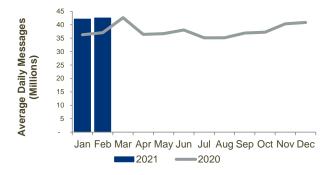

# **SWIFTNet FIN**

# 1,631,613,535

Total FIN Messages (February 2021 YTD)

#### 46,325,278

FIN Messages Peak Day on 26 February 2021

#### 42,324,605

Average FIN Messages (February 2021 YTD)

### 42,517,547

Average FIN Messages (February 2021)

#### 15.5%

FIN Growth (February 2021 YTD)

**SWIFTNet FIN Traffic by Month** 