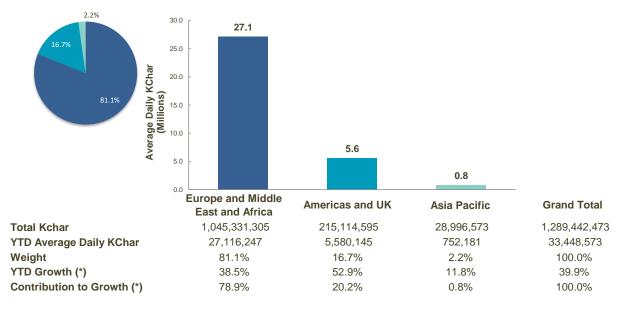

# SWIFTNet FileAct

<sup>(\*)</sup> Growth adjusted to business days (38.55 in 2021 vs 40.4 in 2020)

4 SWIFT © 2021

# 1,289,442,473

Total FileAct Kchar (February 2021 YTD)

### 33,448,573

Average FileAct KChar (February 2021 YTD)

### 39.9%

FileAct Growth (February 2021 YTD)