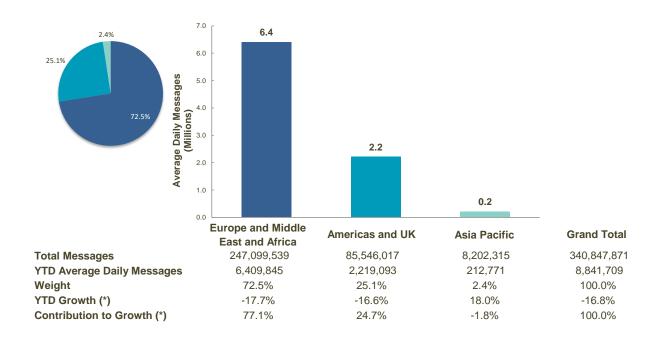

# SWIFTNet InterAct

### 340,847,871

Total InterAct Messages (February 2021 YTD)

### 8,841,709

Average InterAct Messages (February 2021 YTD)

#### -16.8%

InterAct Growth (February 2021 YTD)