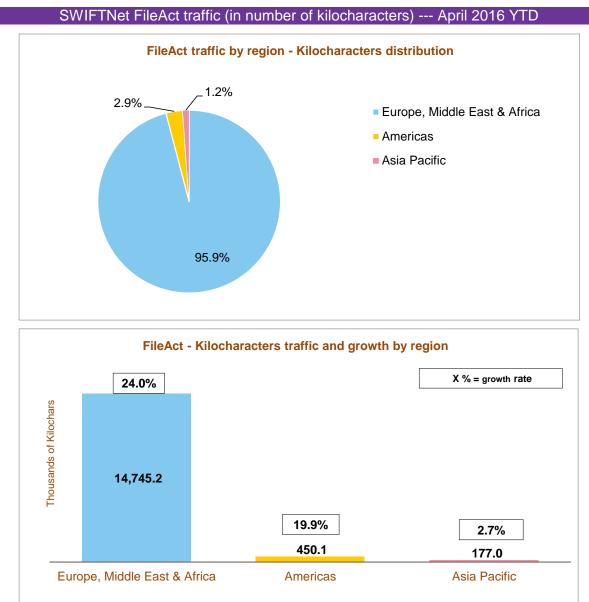

#### FileAct daily average traffic distribution per region (number of kilocharacters)

| Regions                                                                                                       | April 2016 YTD | Distribution | Growth<br>adjusted (*) | Contribution to<br>growth (*) |  |  |
|---------------------------------------------------------------------------------------------------------------|----------------|--------------|------------------------|-------------------------------|--|--|
| Europe, Middle East & Africa                                                                                  | 14,745,153     | 95.9%        | 24.0%                  | 97.3%                         |  |  |
| Americas                                                                                                      | 450,081        | 2.9%         | 19.9%                  | 2.5%                          |  |  |
| Asia Pacific                                                                                                  | 176,998        | 1.2%         | 2.7%                   | 0.2%                          |  |  |
| Grand Total                                                                                                   | 15,372,232     | 100.0%       | 23.5%                  | 100.0%                        |  |  |
| (*) Growth adjusted to business days (82.45 in 2016 vs 82.2 in 2015) and to changes in compression parameters |                |              |                        |                               |  |  |