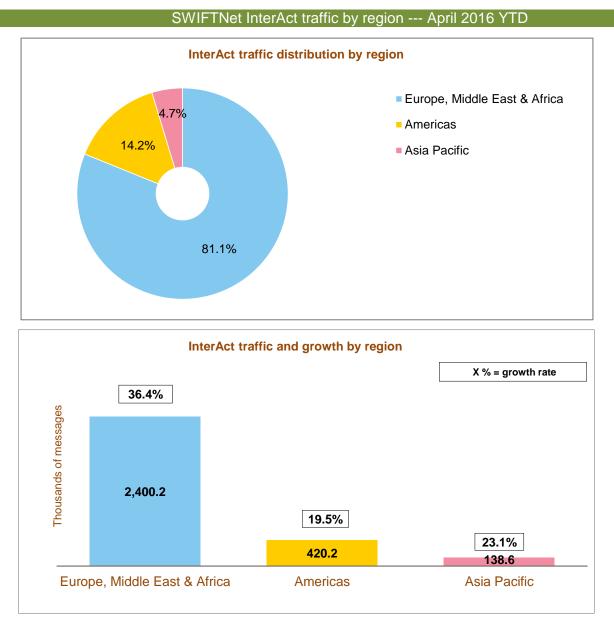

# InterAct daily average traffic distribution per region (number of messages)

| Regions                                                              | April 2016 YTD | Distribution | Growth<br>adjusted (*) | Contribution to growth (*) |  |
|----------------------------------------------------------------------|----------------|--------------|------------------------|----------------------------|--|
| Europe, Middle East & Africa                                         | 2,400,231      | 81.1%        | 36.4%                  | 87.2%                      |  |
| Americas                                                             | 420,205        | 14.2%        | 19.5%                  | 9.3%                       |  |
| Asia Pacific                                                         | 138,570        | 4.7%         | 23.1%                  | 3.5%                       |  |
| Grand Total                                                          | 2,959,007      | 100.0%       | 33.1%                  | 100.0%                     |  |
| (*) Growth adjusted to business days (82.45 in 2016 vs 82.2 in 2015) |                |              |                        |                            |  |