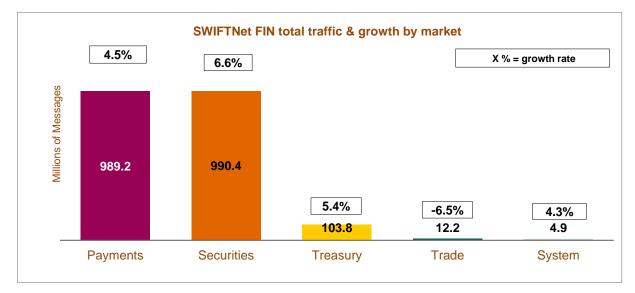

### SWIFTNet FIN total traffic distribution and growth by market

| Markets                    | April 2016 YTD                    | Distribution | Growth | Growth<br>Adjusted (*) | Contribution to growth (*) |
|----------------------------|-----------------------------------|--------------|--------|------------------------|----------------------------|
| Payments                   | 989,195,663                       | 47.1%        | 4.5%   | 4.1%                   | 39.0%                      |
| Securities                 | 990,444,024                       | 47.2%        | 6.6%   | 6.3%                   | 56.6%                      |
| Treasury                   | 103,849,985                       | 4.9%         | 5.4%   | 5.1%                   | 5.0%                       |
| Trade                      | 12,190,441                        | 0.6%         | -6.5%  | -6.8%                  | -0.8%                      |
| System                     | 4,892,960                         | 0.2%         | 4.3%   | 4.0%                   | 0.2%                       |
| Grand Total                | 2,100,573,073                     | 100.0%       | 5.4%   | 5.1%                   | 100.0%                     |
| (*) Growth adjusted to bus | iness days (82.45 in 2016 vs 82.2 | in 2015)     |        |                        |                            |