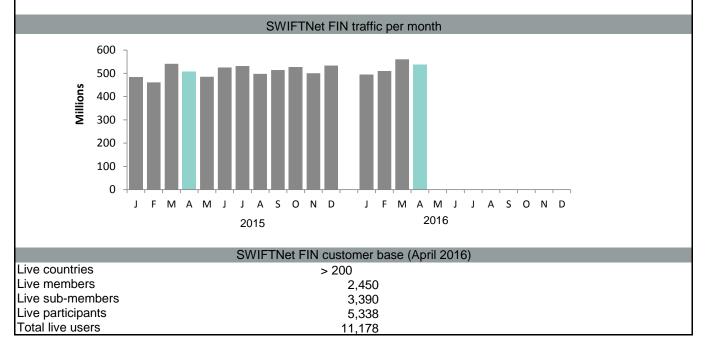

# SWIFTNet FIN traffic

| FIN                      | April 2016 YTD | Growth(*) | April 2016  |
|--------------------------|----------------|-----------|-------------|
| Total number of messages | 2,100,573,073  | 5.4%      | 536,634,477 |
| Average daily traffic    | 25,476,932     | 5.1%      | 25,554,023  |