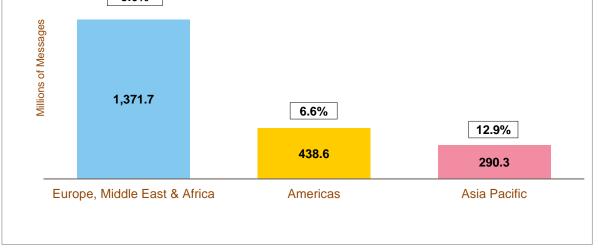

#### SWIFTNet FIN total traffic distribution and growth by region

| Regions                                                              | April 2016 YTD | Distribution | Growth | Growth       | Contribution  |  |
|----------------------------------------------------------------------|----------------|--------------|--------|--------------|---------------|--|
|                                                                      | 7.pm2010112    | 2.00.000     | •••••  | adjusted (*) | to growth (*) |  |
| Europe, Middle East & Africa                                         | 1,371,703,223  | 65.3%        | 3.6%   | 3.3%         | 44.4%         |  |
| Americas                                                             | 438,614,551    | 20.9%        | 6.6%   | 6.2%         | 25.0%         |  |
| Asia Pacific                                                         | 290,255,299    | 13.8%        | 12.9%  | 12.5%        | 30.6%         |  |
| Grand Total                                                          | 2,100,573,073  | 100.0%       | 5.4%   | 5.1%         | 100.0%        |  |
| (*) Growth adjusted to business days (82.45 in 2016 vs 82.2 in 2015) |                |              |        |              |               |  |