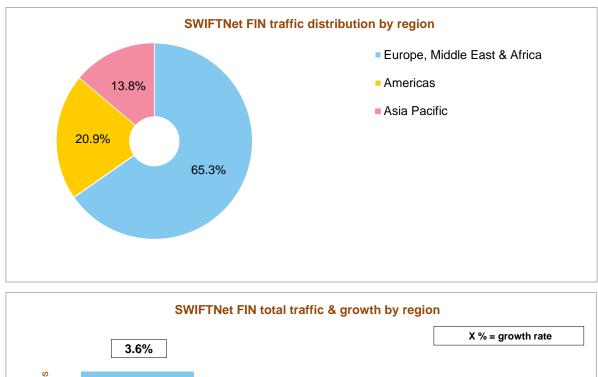

## SWIFTNet FIN traffic by region --- April 2016 YTD

#### SWIFTNet FIN total traffic distribution and growth by region

| Regions                                                              | April 2016 YTD | Distribution | Growth | Growth       | Contribution  |  |
|----------------------------------------------------------------------|----------------|--------------|--------|--------------|---------------|--|
|                                                                      | 7.pm2010112    | 2.00.000     | •••••  | adjusted (*) | to growth (*) |  |
| Europe, Middle East & Africa                                         | 1,371,703,223  | 65.3%        | 3.6%   | 3.3%         | 44.4%         |  |
| Americas                                                             | 438,614,551    | 20.9%        | 6.6%   | 6.2%         | 25.0%         |  |
| Asia Pacific                                                         | 290,255,299    | 13.8%        | 12.9%  | 12.5%        | 30.6%         |  |
| Grand Total                                                          | 2,100,573,073  | 100.0%       | 5.4%   | 5.1%         | 100.0%        |  |
| (*) Growth adjusted to business days (82.45 in 2016 vs 82.2 in 2015) |                |              |        |              |               |  |