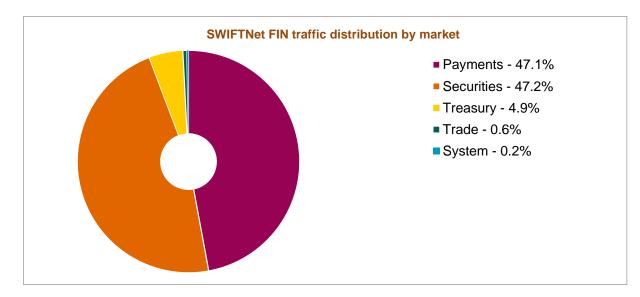

# SWIFTNet FIN traffic by market --- April 2016 YTD

### SWIFTNet FIN total traffic distribution and growth by market

| Markets                    | April 2016 YTD                    | Distribution | Growth | Growth<br>Adjusted (*) | Contribution to growth (*) |
|----------------------------|-----------------------------------|--------------|--------|------------------------|----------------------------|
| Payments                   | 989,195,663                       | 47.1%        | 4.5%   | 4.1%                   | 39.0%                      |
| Securities                 | 990,444,024                       | 47.2%        | 6.6%   | 6.3%                   | 56.6%                      |
| Treasury                   | 103,849,985                       | 4.9%         | 5.4%   | 5.1%                   | 5.0%                       |
| Trade                      | 12,190,441                        | 0.6%         | -6.5%  | -6.8%                  | -0.8%                      |
| System                     | 4,892,960                         | 0.2%         | 4.3%   | 4.0%                   | 0.2%                       |
| Grand Total                | 2,100,573,073                     | 100.0%       | 5.4%   | 5.1%                   | 100.0%                     |
| (*) Growth adjusted to bus | iness days (82.45 in 2016 vs 82.2 | in 2015)     |        |                        |                            |