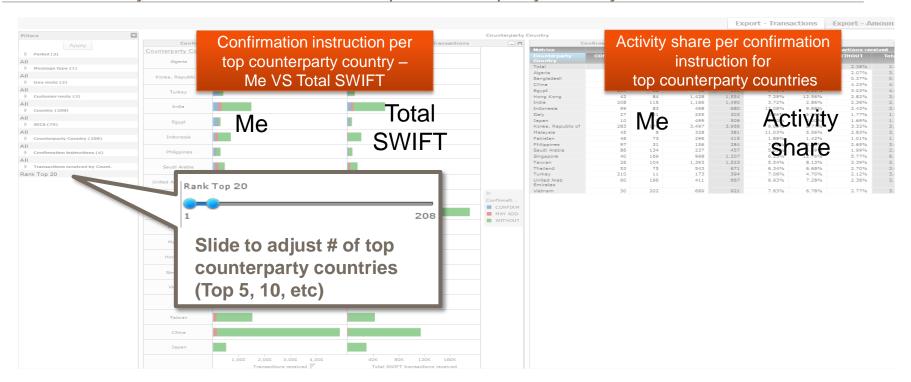

Counterparty Country

This tab lists my confirmation instructions per top counterparty countries compared to Total SWIFT confirmation instructions. I will be able to benchmark my confirmation instructions and monitor my activity share in confirmed LC's.

#### **Counterparty Country**

#### Benchmark my confirmation instructions per counterparty country