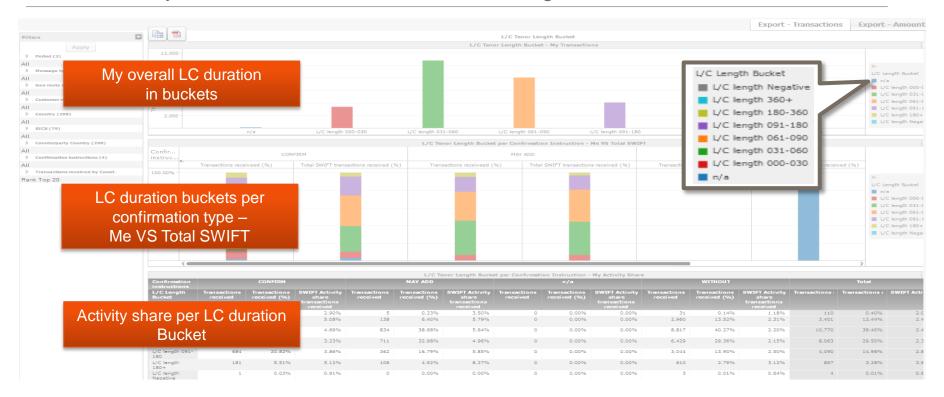

Value Buckets

This tab shows my overall value buckets and my value buckets per confirmation instruction. It enables me to identify my activity share in high value payments.

LC duration length buckets

This tab shows my overall LC duration length split per bucket and my LC length per confirmation instruction. I will be able to benchmark against the Total SWIFT (market).

#### LC duration buckets

#### Overview of my LC duration buckets and benchmark against market