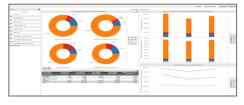

#### **Panels**

Overview

This tab gives an overview of my confirmation instructions practice and enables me to benchmark my practice against the Total SWIFT (market). Monthly evolution is available on the right.

#### **Overview**

An overview of my charging practice, monthly evolution, benchmark and activity share