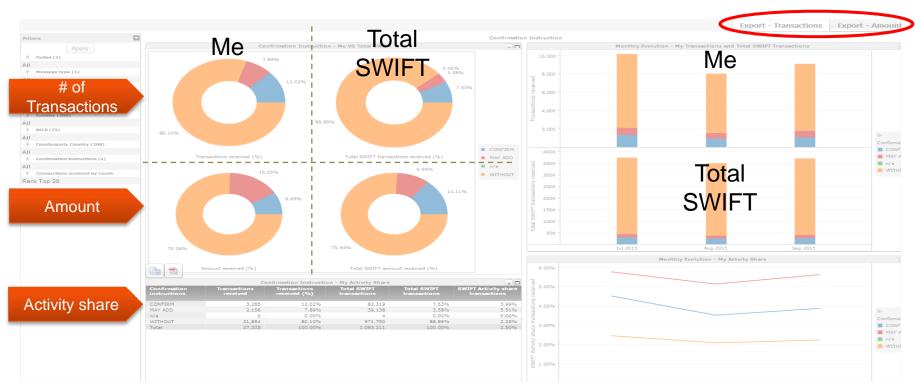

#### **Panels**

Overview

This tab gives an overview of my confirmation instructions practice and enables me to benchmark my practice against the Total SWIFT (market). Monthly evolution is available on the right.

#### **Overview**

An overview of my charging practice, monthly evolution, benchmark and activity share