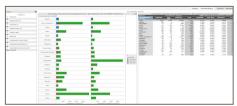

Counterparty Country

This tab lists my confirmation instructions per top counterparty countries compared to Total SWIFT confirmation instructions. I will be able to benchmark my confirmation instructions and monitor my activity share in confirmed LC's.

#### **Counterparty Country**

#### Benchmark my confirmation instructions per counterparty country