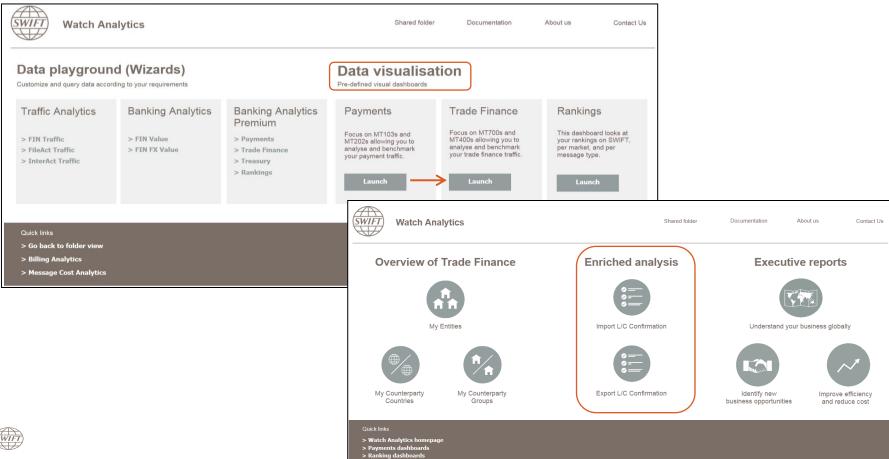

#### Locating the dashboard

#### Import L/C Confirmation\*

 This dashboard allows you to understand and benchmark your Confirmation Instruction of Import LCs (MT700)

#### **Export L/C Confirmation\***

 This dashboard allows you to understand and benchmark your Confirmation Instruction of Export LCs (MT700)

\*The user guide for both is the same