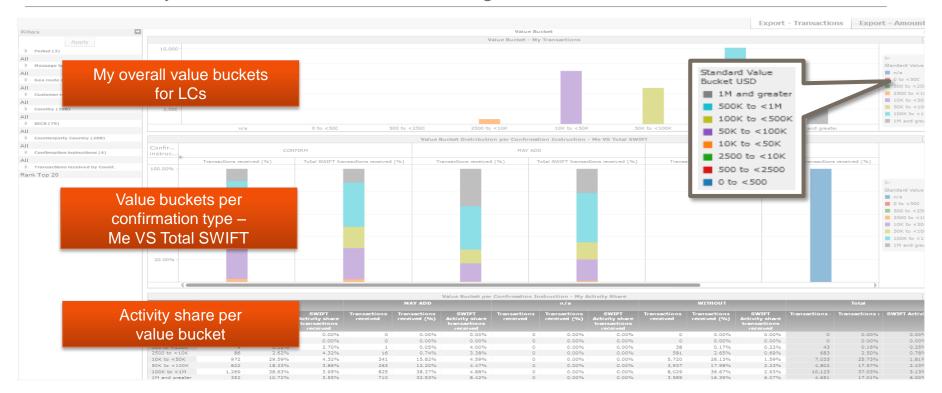

Value Buckets

This tab shows my overall value buckets and my value buckets per confirmation instruction. It enables me to identify my activity share in high value payments.

LC duration length buckets

This tab shows my overall LC duration length split per bucket and my LC length per confirmation instruction. I will be able to benchmark against the Total SWIFT (market).

#### Value buckets

#### Overview of my value buckets and benchmark against market