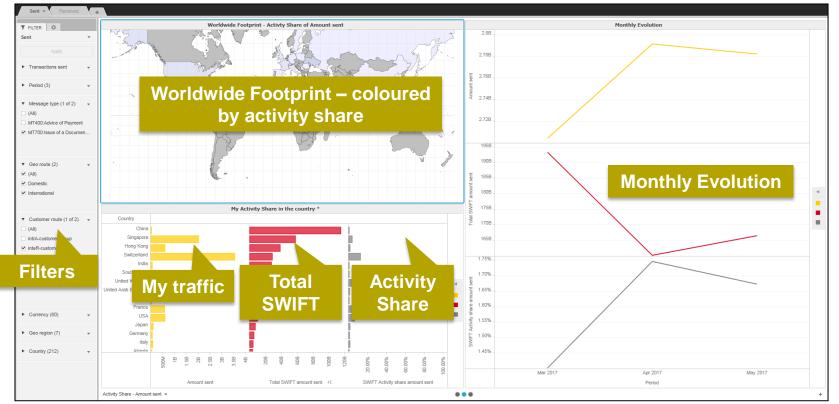

#### 1<sup>st</sup> Panel: Overview

2<sup>nd</sup> Panel : Activity Share – Amount

**3rd Panel : Activity Share - Transactions** 

#### Interactive charts

Interactive chart is indicated by (\*) in the chart title.

## **Example:** What is my activity share of international EUR MT700 sent from France?