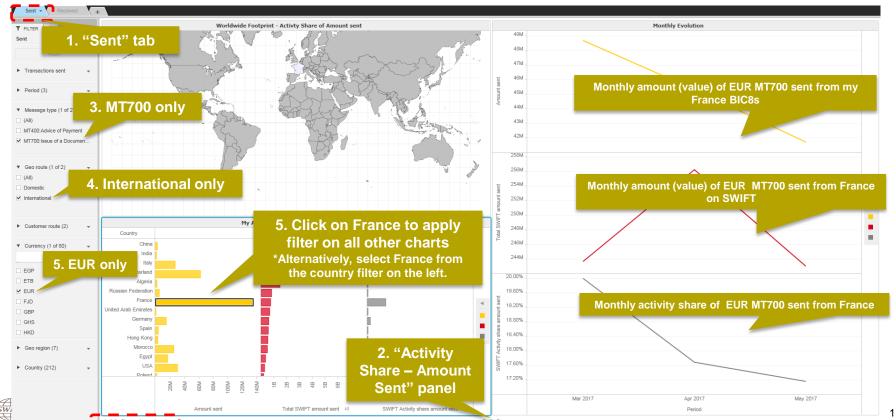

## **Example:** What is my activity share of international EUR MT700 sent from France?

#### 1<sup>st</sup> Panel: Overview

2<sup>nd</sup> Panel : Activity Share – Amount

**3rd Panel : Activity Share - Transactions** 