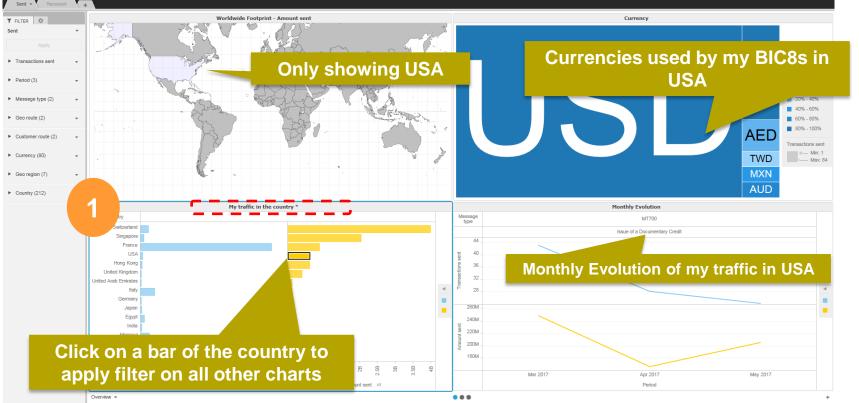

### Navigating in the dashboard

#### Interactive charts

Interactive chart is indicated by (\*) in the chart title.