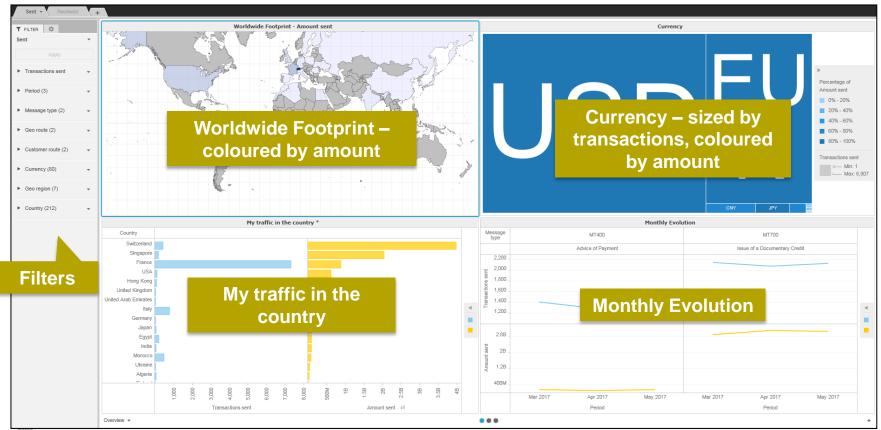

#### 1<sup>st</sup> Panel: Overview

2<sup>nd</sup> Panel : Activity Share – Amount

**3rd Panel : Activity Share - Transactions** 