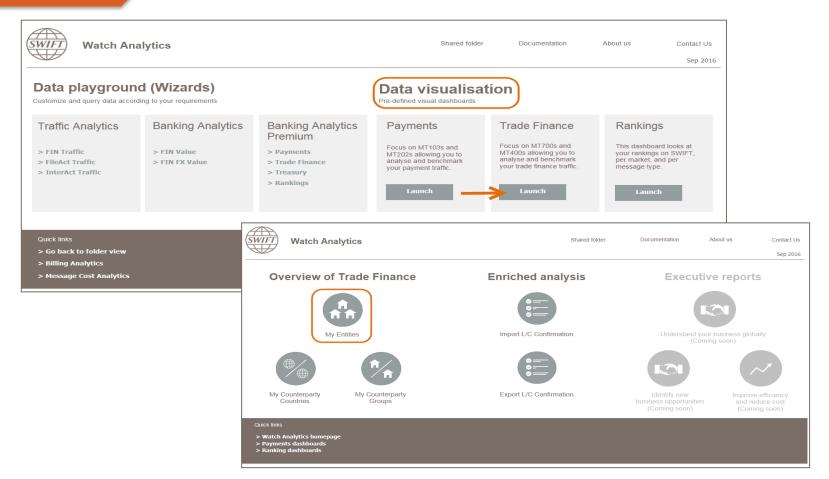

es

Business Intelligence solutions, Watch team



# **Trade Finance Dashboard – My Entities**

- Use these dashboards to monitor your message flows, understand your worldwide coverage, and track your activity share in each country.
- With future releases and enhancements to existing dashboards, you will be even better equipped to optimize business strategy and manage correspondent bank relationships.



# Business State of the art Focus visuals

**Filtering and Calculations** 

**Immediate** Insights







# **Trade Finance Dashboard**







#### **Trade Finance Dashboard**



#### Data scope:

- MT400 and MT700
- Live and delivered messages
- Sent and received

#### What do I get from this dashboard?

- My traffic
- Total SWIFT
- SWIFT Activity Share





### Locating the dashboard









### **Defining data scope**





### Navigating in the dashboard





## BusinessIntelligence

#### 1<sup>st</sup> Panel: Overview







2<sup>nd</sup> Panel : Activity Share – Amount

**3rd Panel : Activity Share - Transactions** 







#### Interactive charts



Interactive chart is indicated by (\*) in the chart title.







## **Example:** What is my activity share of international EUR MT700 sent from France?



## Find out more about Watch here



Learn more on our e-training platform: **SWIFT Smart** 

Access to this module is only available for swift.com registered users.

Dedicated e-trainings on Watch Products available



**SWIFT Business Intelligence** 

Watch documentation



**Customer Support** 



Documentation available on the Watch platform



Business Intelligenc