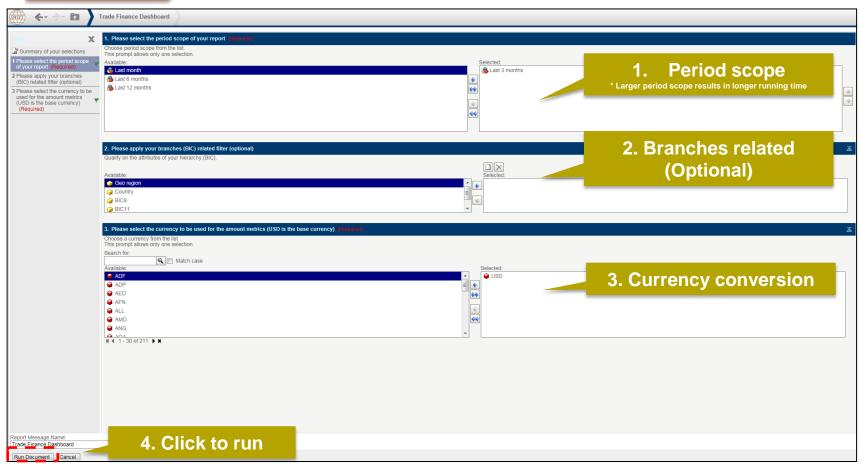

Watch team



# **Trade Finance Dashboard – My Entities**

- Use these dashboards to monitor your message flows, understand your worldwide coverage, and track your activity share in each country.
- With future releases and enhancements to existing dashboards, you will be even better equipped to optimize business strategy and manage correspondent bank relationships.



# Business State of the art Focus visuals

**Filtering and Calculations** 

**Immediate** Insights







# **Trade Finance Dashboard**







#### **Trade Finance Dashboard**



#### Data scope:

- MT400 and MT700
- Live and delivered messages
- Sent and received

#### What do I get from this dashboard?

- My traffic
- Total SWIFT
- SWIFT Activity Share





### Locating the dashboard









### **Defining data scope**





### Navigating in the dashboard





## BusinessIntelligence

#### 1<sup>st</sup> Panel: Overview







2<sup>nd</sup> Panel : Activity Share – Amount

**3rd Panel : Activity Share - Transactions** 







#### Interactive charts



Interactive chart is indicated by (\*) in the chart title.







## **Example:** What is my activity share of international EUR MT700 sent from France?



## Find out more about Watch here



Learn more on our e-training platform: **SWIFT Smart** 

Access to this module is only available for swift.com registered users.

Dedicated e-trainings on Watch Products available



**SWIFT Business Intelligence** 

Watch documentation



**Customer Support** 



Documentation available on the Watch platform



Business Intelligence
Transaction Banking



Provide us y