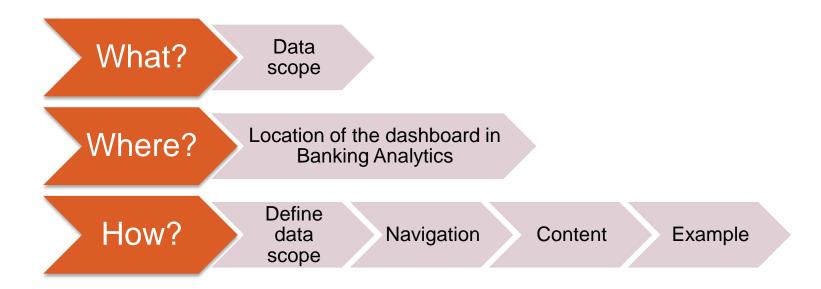

### Locating the dashboard

### **Defining data scope**

### Navigating in the dashboard