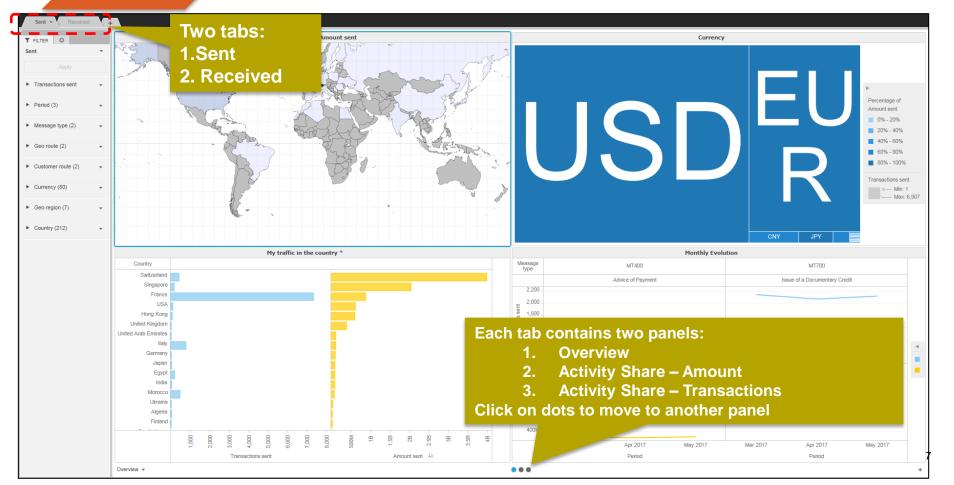

### Navigating in the dashboard

#### 1<sup>st</sup> Panel: Overview

2<sup>nd</sup> Panel : Activity Share – Amount

**3rd Panel : Activity Share - Transactions** 