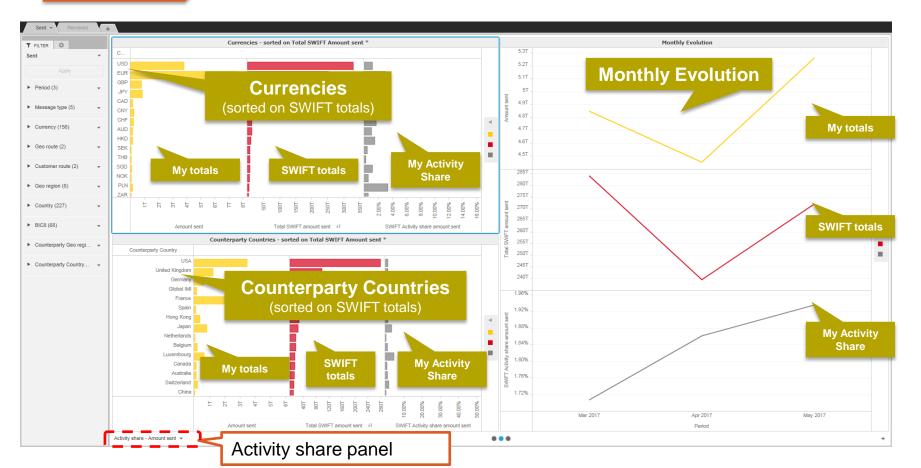

#### How to read the dashboard?

## Example 2: What are the top currencies of MT202 received by Hong Kong? What are my activity shares?