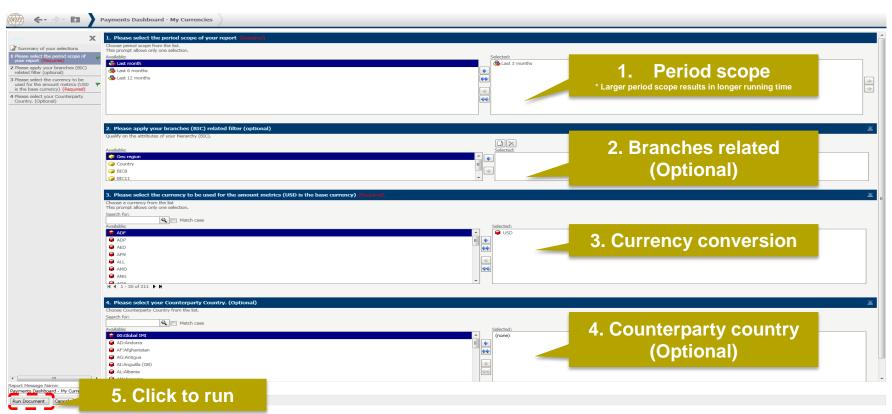

#### **Defining data scope**

#### Data scope:

- MT103s, MT202 and MT202COV
- Live and delivered message
- Sent and received