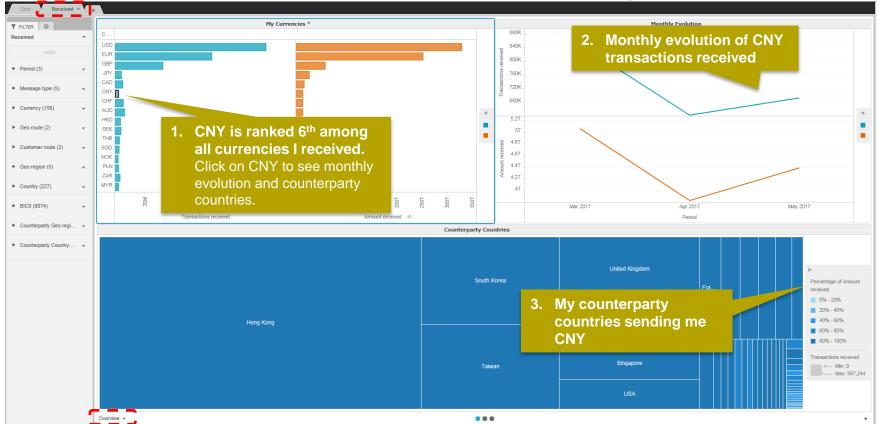

## Example 1: What are my main currencies? From which countries am I receiving from?