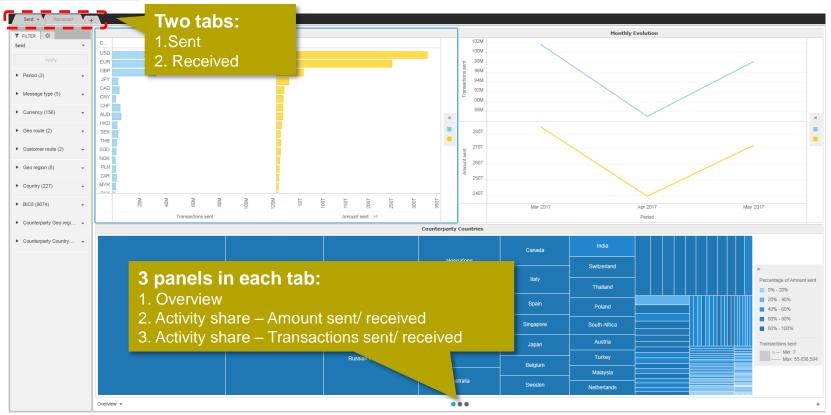

#### Navigating in the dashboard

#### What do I get from this dashboard?

- In terms of # of transactions and amount:
  - List of all my currencies
  - My counterparty countries
  - List of all currencies on SWIFT
  - My activity share per currency per counterparty countries