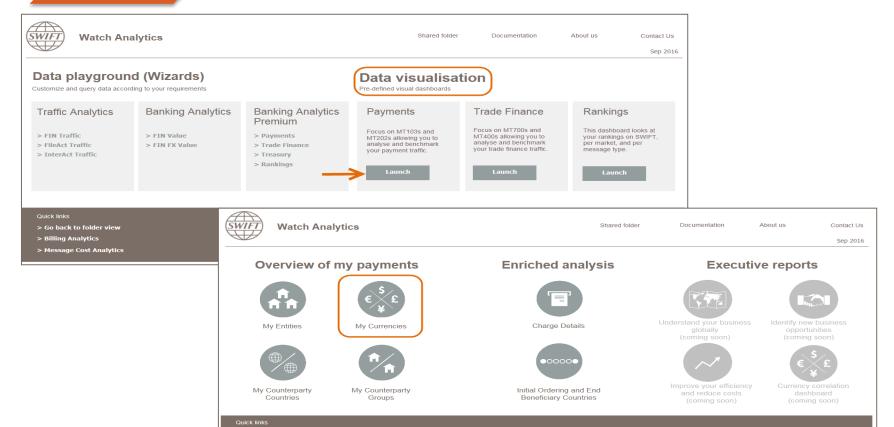

#### Locating the dashboard

Watch Analytics homepageTrade Finance dashboardsRanking dashboards

#### Navigating in the dashboard