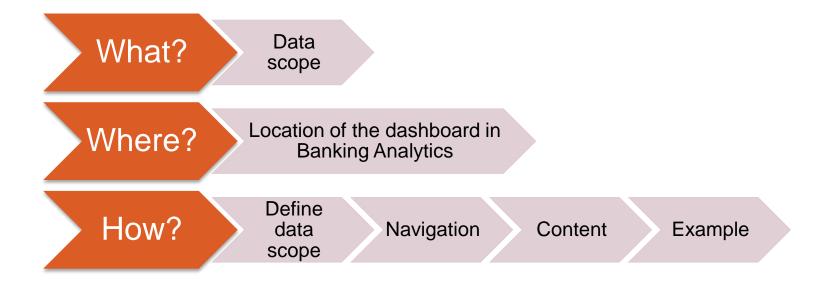

## What?

#### **Payments Dashboard- My Currencies**

#### Data scope:

- MT103s, MT202 and MT202COV
- Live and delivered message
- Sent and received

#### Locating the dashboard

Watch Analytics homepageTrade Finance dashboardsRanking dashboards

#### **Defining data scope**

#### How?

#### Navigating in the dashboard

#### How to read the dashboard?