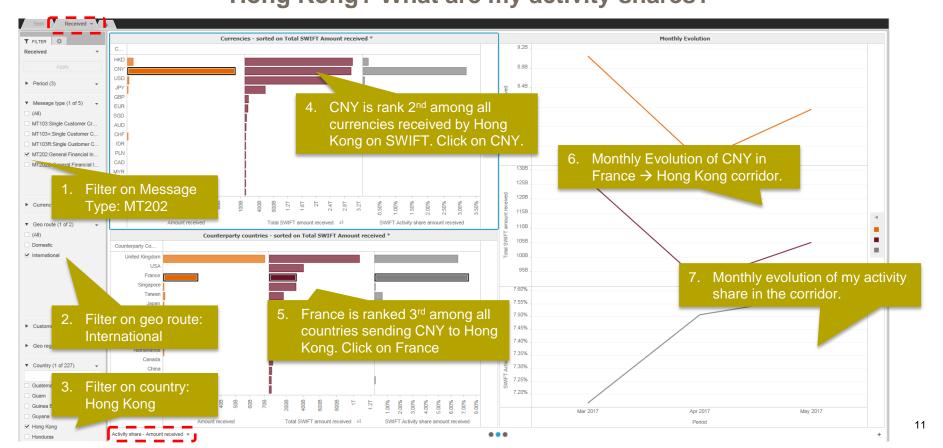

## Example 2: What are the top currencies of MT202 received by Hong Kong? What are my activity shares?