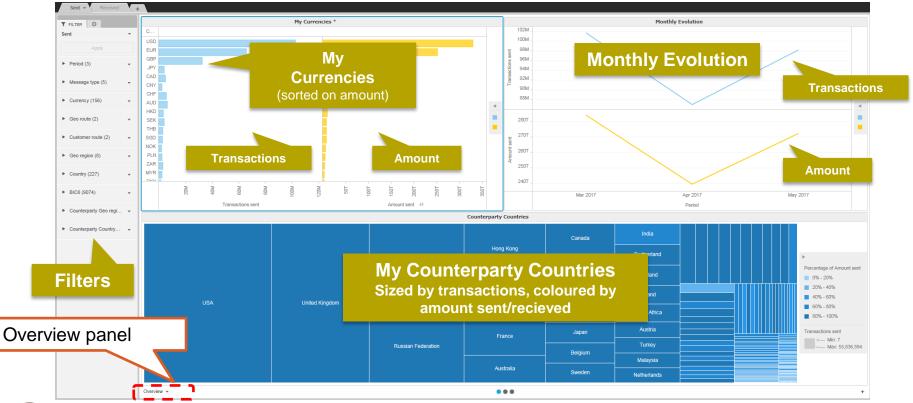

#### How to read the dashboard?

## Example 1: What are my main currencies? From which countries am I receiving from?