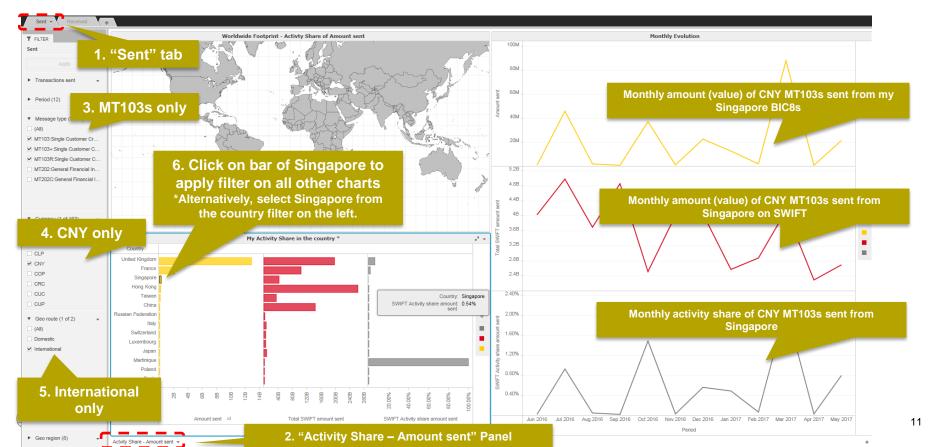

# **Example:** What is my activity share of international CNY MT103s sent from Singapore?