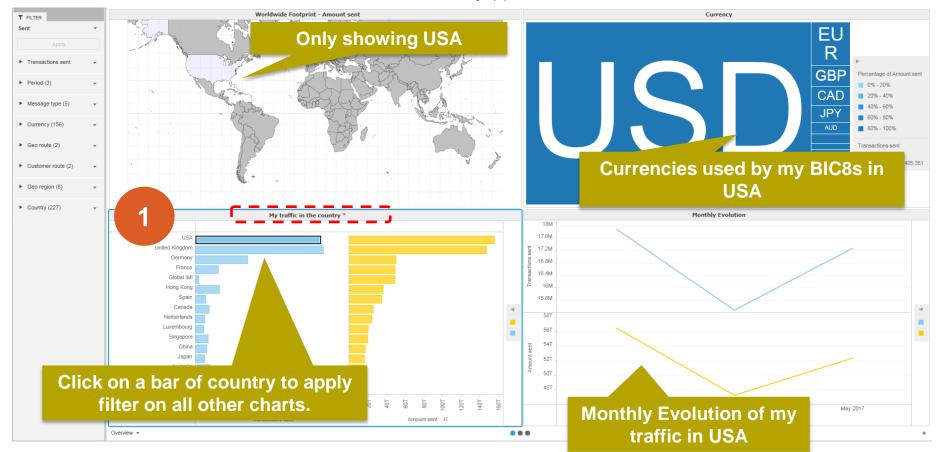

## 1<sup>st</sup> Panel: Overview

2<sup>nd</sup> Panel: Activity Share - Amount 3<sup>rd</sup> Panel: Activity Share - Transactions

### Interactive charts

Interactive chart is indicated by (\*) in the chart title.