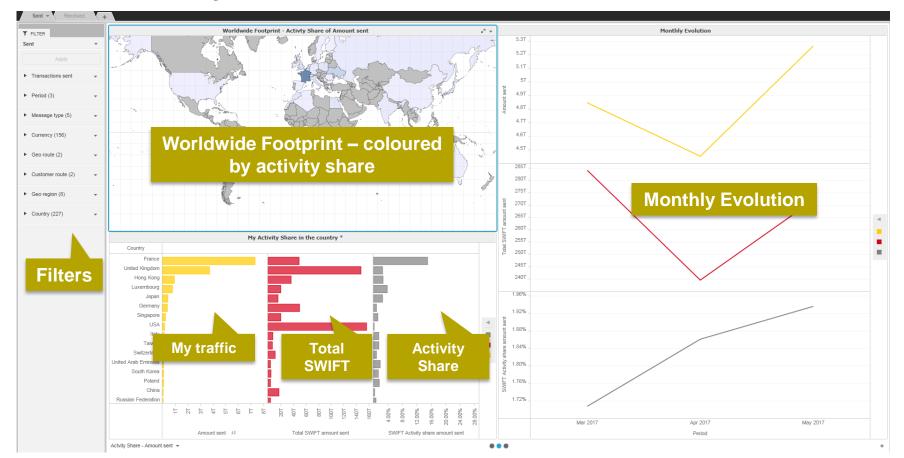

## 1<sup>st</sup> Panel: Overview

2<sup>nd</sup> Panel: Activity Share - Amount 3<sup>rd</sup> Panel: Activity Share - Transactions

# What do I get from this dashboard?

- My traffic (# of transactions and amount)
- Total SWIFT (# of transactions and amount)
- SWIFT Activity Share (# of transactions and amount)