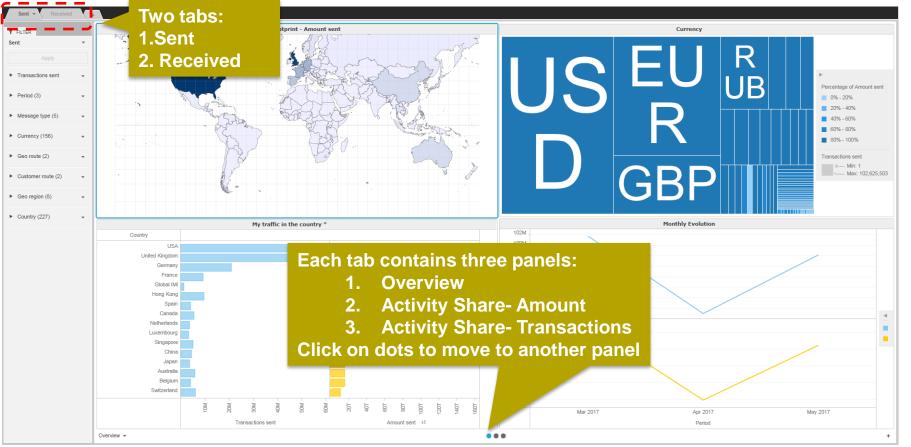

# Navigating in the dashboard

## 1<sup>st</sup> Panel: Overview

2<sup>nd</sup> Panel: Activity Share - Amount 3<sup>rd</sup> Panel: Activity Share - Transactions

### Interactive charts

Interactive chart is indicated by (\*) in the chart title.