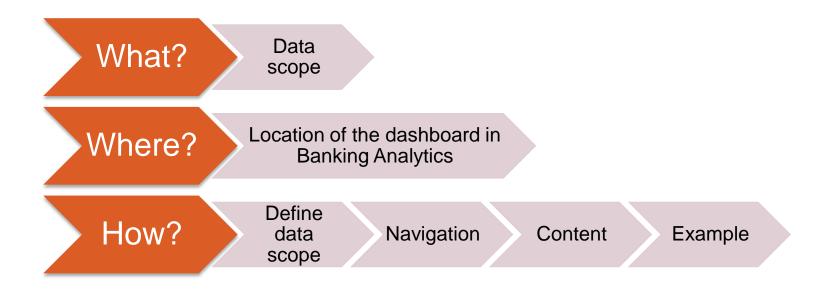

# **Defining data scope**

# Navigating in the dashboard

# Business Intelligence