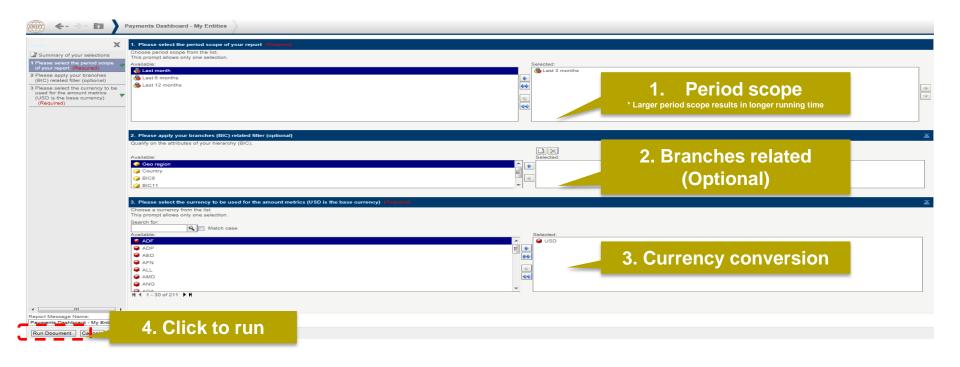

and delivered message
- Sent and received

# What do I get from this dashboard?

- My traffic (# of transactions and amount)
- Total SWIFT (# of transactions and amount)
- SWIFT Activity Share (# of transactions and amount)





# Locating the dashboard





#### Quick links

- > Go back to folder view
- > Billing Analytics
- > Message Cost Analytics

#### **Watch Analytics**

Overview of my payments





My Entities

My Counterparty Countries



My Currencies



My Counterparty Groups

#### **Enriched analysis**

Shared folder



Charge Details



Initial Ordering and End Beneficiary Countries

#### **Executive reports**

About us



Documentation





Contact Us

Sep 2016



- > Watch Analytics homepage
- > Trade Finance dashboards > Ranking dashboards





# **Defining data scope**









# Navigating in the dashboard





# Business Intelligence

## 1<sup>st</sup> Panel: Overview





2<sup>nd</sup> Panel: Activity Share - Amount 3<sup>rd</sup> Panel: Activity Share - Transactions





### Interactive charts



Interactive chart is indicated by (\*) in the chart title.





# **Example:** What is my activity share of international CNY MT103s sent from Singapore?



# Find out more about Watch here



Learn more on our e-training platform: **SWIFT Smart** 

Access to this module is only available for swift.com registered users.

Dedicated e-trainings on Watch Products available



**SWIFT Business Intelligence** 

Watch documentation



**Customer Support** 



Documentation available on the Watch platform



Business Intelligence
Transaction Banking



Provide us you