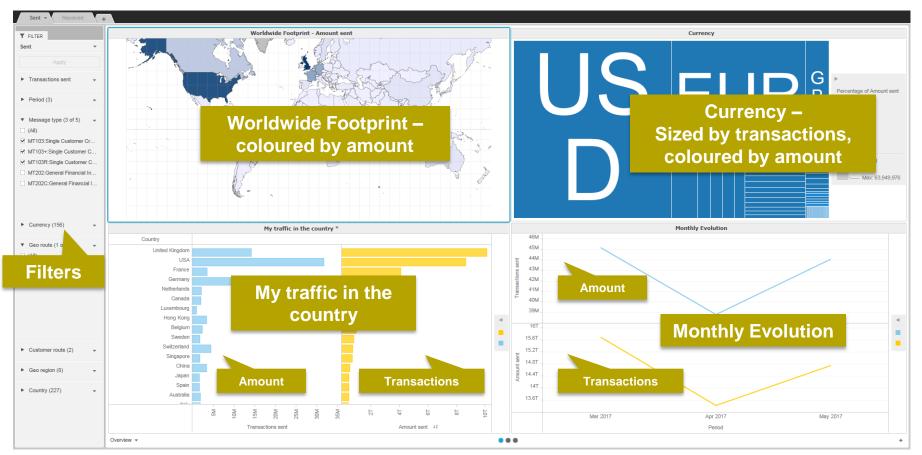

## 1<sup>st</sup> Panel: Overview

2<sup>nd</sup> Panel: Activity Share - Amount 3<sup>rd</sup> Panel: Activity Share - Transactions

# What do I get from this dashboard?

- My traffic (# of transactions and amount)
- Total SWIFT (# of transactions and amount)
- SWIFT Activity Share (# of transactions and amount)