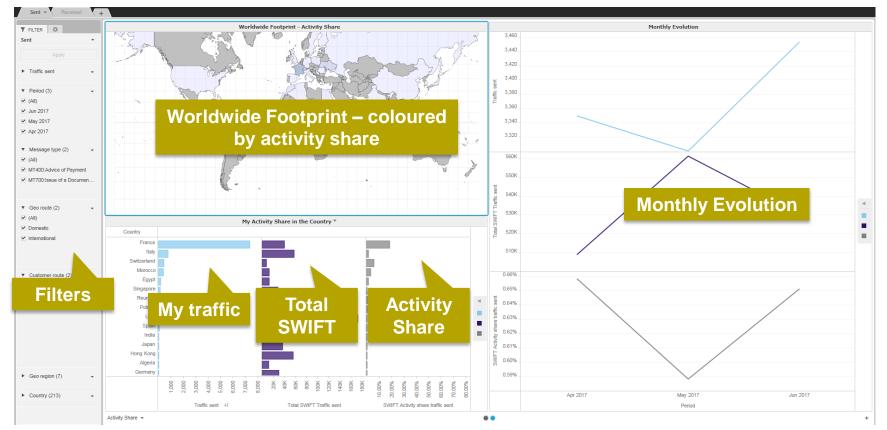

#### 2<sup>nd</sup> Panel : Activity Share

#### **Interactive charts**

Interactive chart is indicated by (\*) in the chart title.

Guide to Visuals in Traffic Analytics -- Trade Finance Dashboard - June 2017

How?

SWIFT