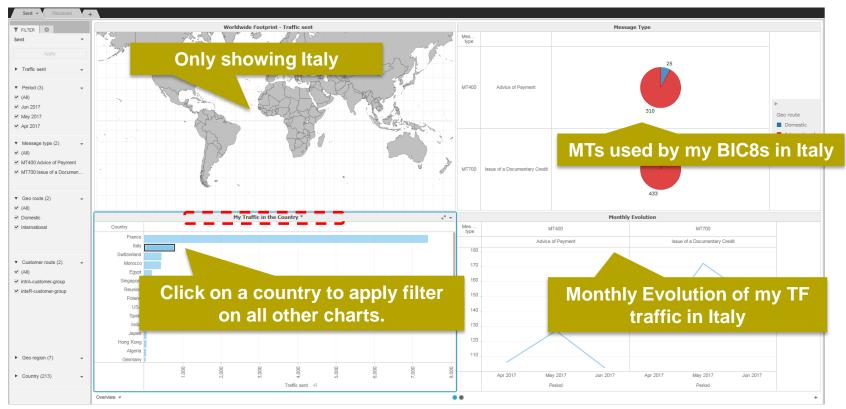

#### **Interactive charts**

Interactive chart is indicated by (\*) in the chart title.

Guide to Visuals in Traffic Analytics -- Trade Finance Dashboard - June 2017

How?

SWIFT