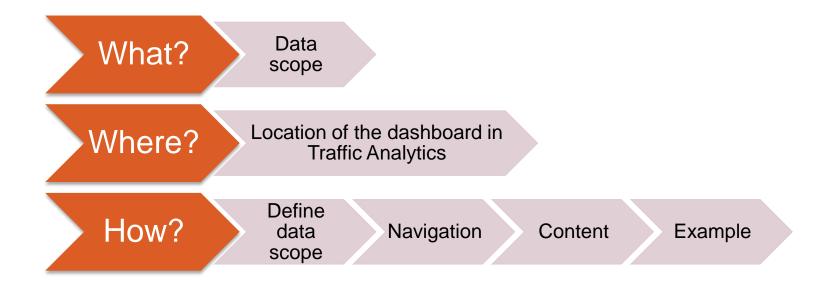

#### Data scope:

- MT400 and MT700 \_
- Live and delivered messages \_
- Sent and received \_

### What do I get from this dashboard?

- My traffic \_
- Total SWIFT
- SWIFT Activity Share \_

**Business** 

Intelligence

#### Locating the dashboard

5

SWIFT

**Business** 

Intelligence