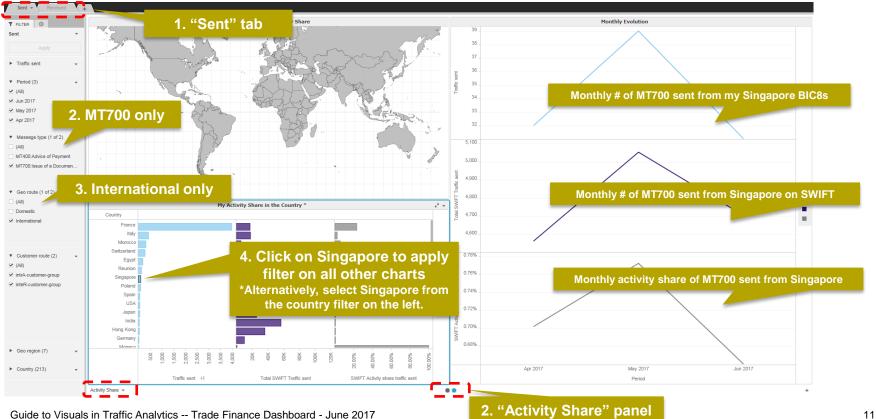

### **Example:** What is my activity share of international MT700 sent from Singapore?

SWIFT

SWIFT

**Business** Intelligence