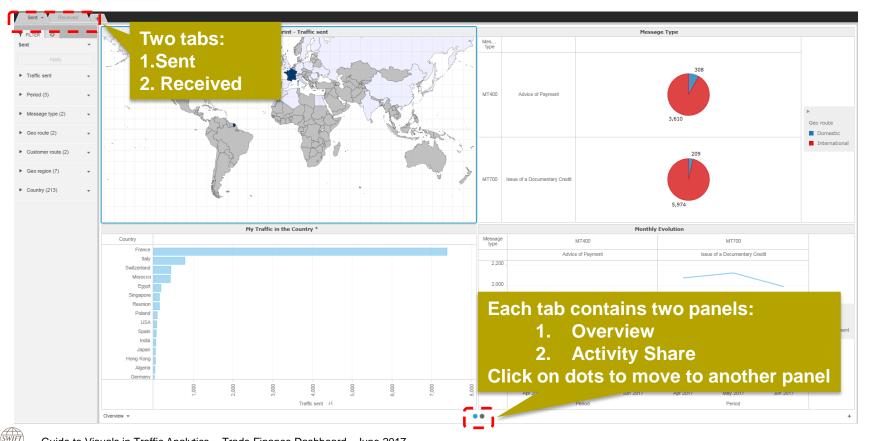

#### Navigating in the dashboard

**Business** 

Intelligence

#### 1<sup>st</sup> Panel: Overview

SWIFT

#### 2<sup>nd</sup> Panel : Activity Share

#### **Interactive charts**

Interactive chart is indicated by (\*) in the chart title.

Guide to Visuals in Traffic Analytics -- Trade Finance Dashboard - June 2017

How?

SWIFT