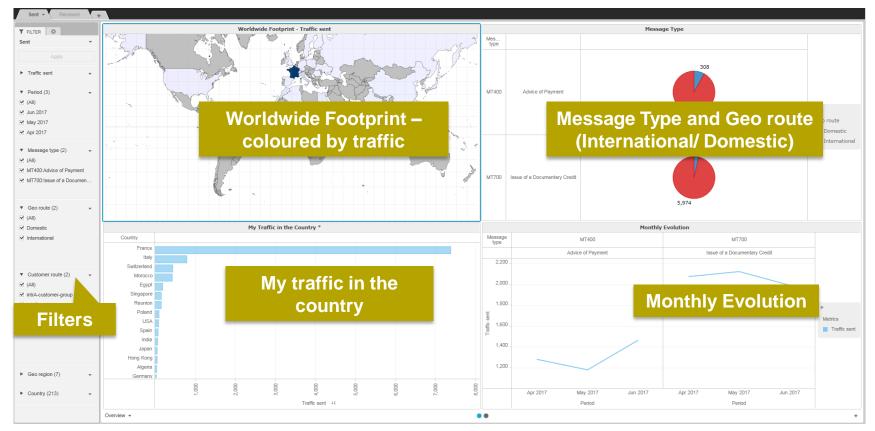

#### 1<sup>st</sup> Panel: Overview

SWIFT

#### **Interactive charts**

Interactive chart is indicated by (\*) in the chart title.

Guide to Visuals in Traffic Analytics -- Trade Finance Dashboard - June 2017

How?

SWIFT