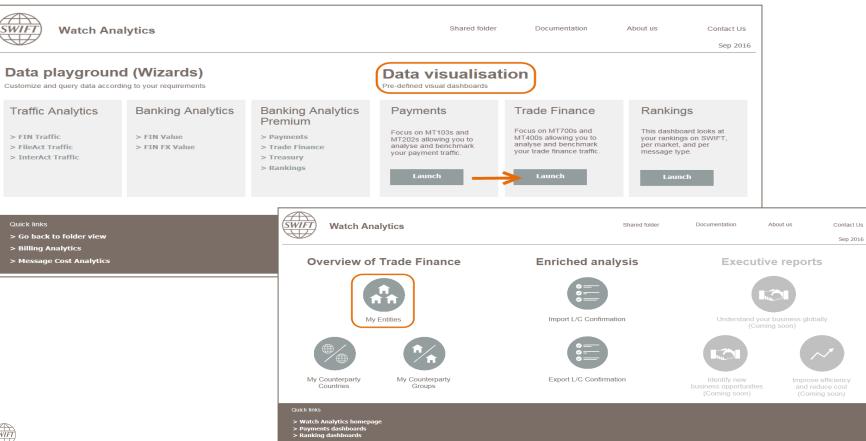

to visuals in Traffic Analytics Trade Finance dashboard – my entities

Business Intelligence solutions, Watch team

June 2017



### **Trade Finance Dashboard**

- Use these dashboards to monitor your message flows, understand your worldwide coverage, and track your activity share in each country.
- ✓ With future releases and enhancements to existing dashboards, you will be even better equipped to optimize business strategy and manage correspondent bank relationships.





# **Trade Finance Dashboard**





#### **Trade Finance Dashboard**

#### Data scope:

- MT400 and MT700 \_
- Live and delivered messages \_
- Sent and received \_

### What do I get from this dashboard?

- My traffic \_
- Total SWIFT
- SWIFT Activity Share \_

**Business** 

Intelligence



#### Locating the dashboard



5

SWIFT

**Business** 

Intelligence



#### **Defining data scope**

| ↔ → 🖬                                                           | Trade Finance Dashboard                                                      |               |                                                      |          |
|-----------------------------------------------------------------|------------------------------------------------------------------------------|---------------|------------------------------------------------------|----------|
| Index X                                                         |                                                                              |               |                                                      |          |
| Summary of your selections