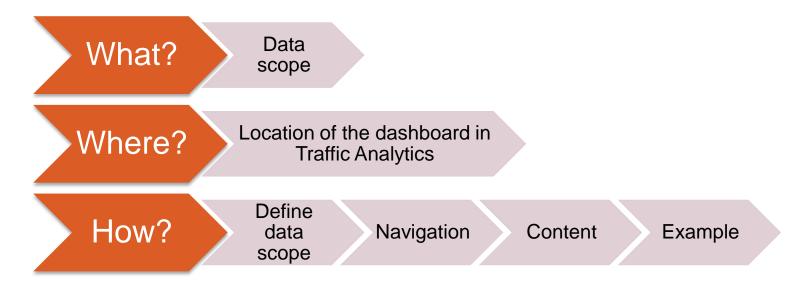

### **Defining data scope**

## How?

## Navigating in the dashboard

#### How to read the dashboard?