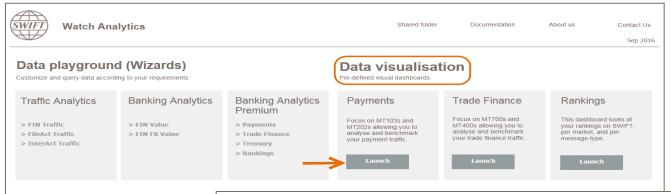

## Locating the dashboard

Quick links

- > Go back to folder view
- > Billing Analytics
- > Message Cost Analytics

**Watch Analytics** 

ytics

Shared folder

Documentation

About us