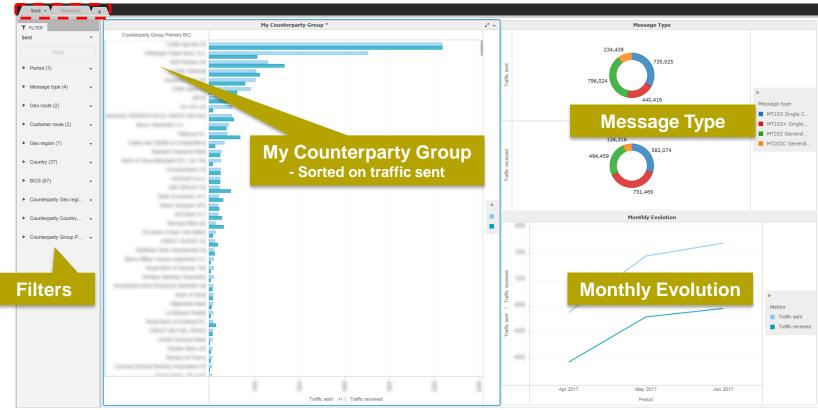

### What do I get from this dashboard?

- List of all of my counterparty groups
- Monthly evolution of traffic to/from counterparty groups
- Message types used

## Navigating in the dashboard

## How?