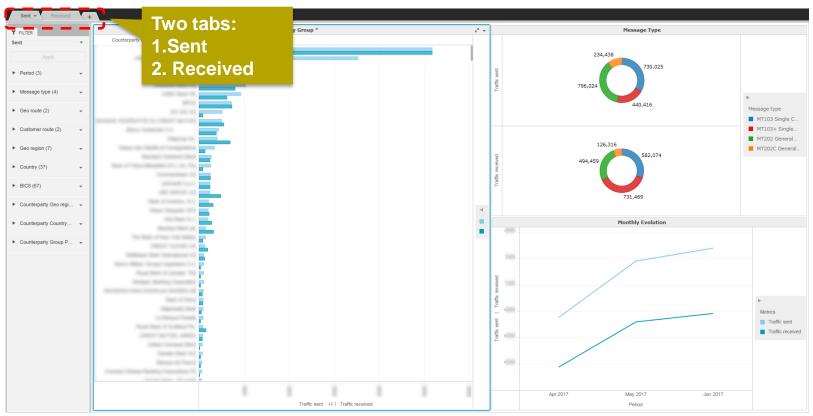

### What do I get from this dashboard?

- List of all of my counterparty groups
- Monthly evolution of traffic to/from counterparty groups
- Message types used

## Navigating in the dashboard

## How?