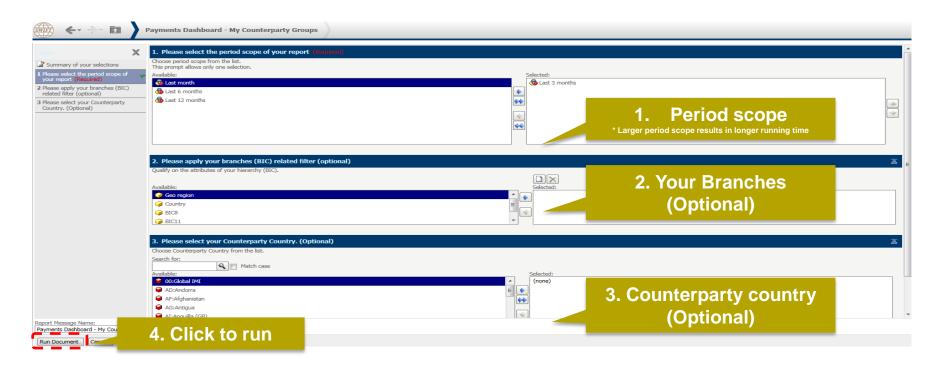

- Monthly evolution of traffic to/from counterparty groups
- Message types used





## Locating the dashboard





Quick links

- > Go back to folder view
- > Billing Analytics
- > Message Cost Analytics



**Watch Analytics** 

ytics

Shared folder

Documentation

About us

Contact Us

Sep 2016

Overview of my payments



My Entities



My Counterparty Countries



#### **Enriched analysis**



Charge Details



Initial Ordering and End Beneficiary Countries

#### **Executive reports**



nderstand your busine globally



Improve your efficience and reduce costs (coming soon)



entify new business opportunities



urrency correlation dashboard (coming soon)

Quick links

- > Watch Analytics homepage
- > Trade Finance dashboards
- > Ranking dashboards





### **Defining data scope**









## How?

## Navigating in the dashboard







## How?

#### How to read the dashboard?







# Who are my main counterparties in Singapore?







## Find out more about Watch here



Learn more on our e-training platform: **SWIFT Smart** 

Access to this module is only available for swift.com registered users.

Dedicated e-trainings on Watch Products available



**SWIFT Business Intelligence** 

Watch documentation



**Customer Support** 



Documentation available on the Watch platform



Business Intelligence
Transaction Banking



Provide us your feedback at watch@swift.com



www.swift.com