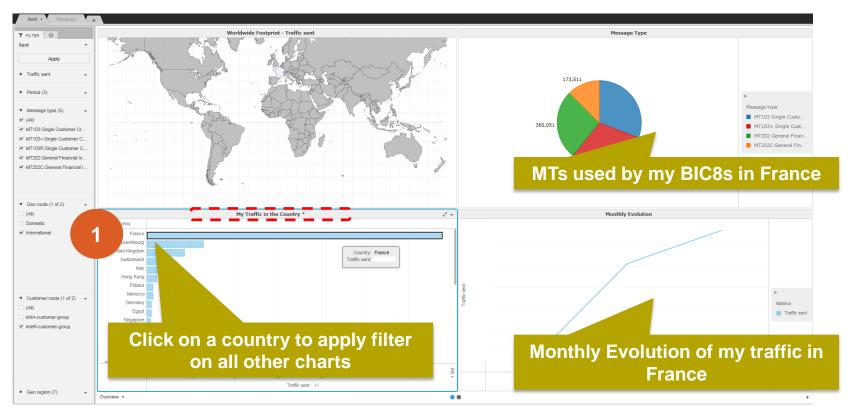

### Interactive charts

Interactive chart is indicated by (\*) in the chart title.

**Example:** What is my activity share of international MT103s<sup>1</sup> sent from Switzerland?

## 1<sup>st</sup> Panel: Overview