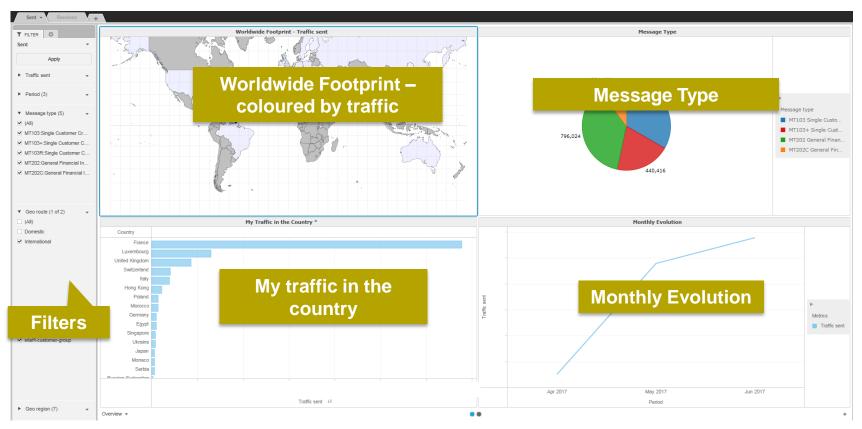

## 1<sup>st</sup> Panel: Overview

## What do I get from this dashboard?

- My traffic
- Total SWIFT
- SWIFT Activity Share