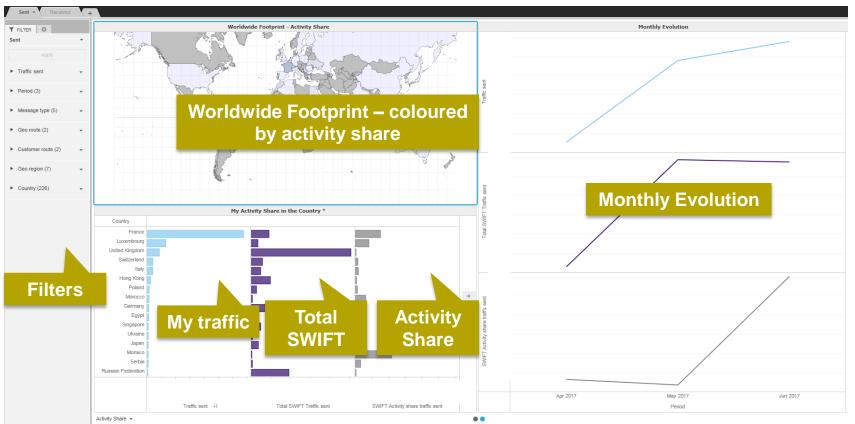

## 2<sup>nd</sup> Panel : Activity Share

## What do I get from this dashboard?

- My traffic
- Total SWIFT
- SWIFT Activity Share