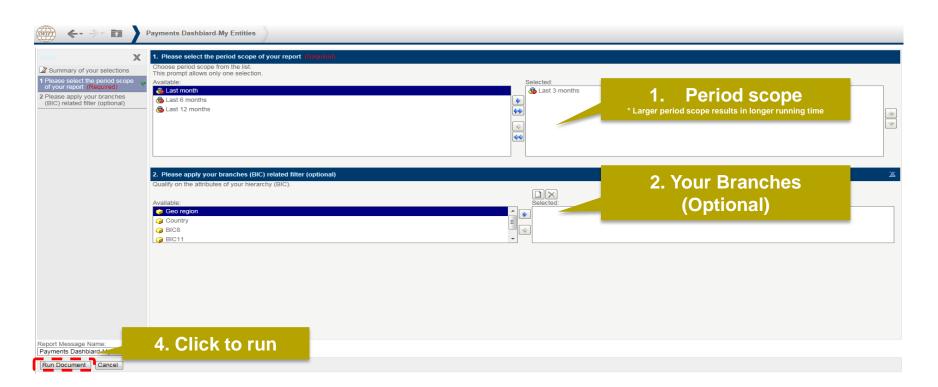

# Business State of the art Focus visuals

**Filtering and Calculations** 

**Immediate** Insights





# **Payments Dashboard**





## What?

## **Payments Dashboard**

## Data scope:

- MT103s, MT202 and MT202COV
- Live and delivered messages
- Sent and received

## What do I get from this dashboard?

- My traffic
- Total SWIFT
- SWIFT Activity Share





## Locating the dashboard



Quick links

- > Go back to folder view
- > Billing Analytics
- > Message Cost Analytics



**Watch Analytics** 

## Overview of my payments







My Counterparty Countries



My Counterparty Groups

#### **Enriched analysis**





Shared folder

Documentation

About us

**Executive reports** 

Contact Us

Jun 2017





- > Watch Analytics homepage > Trade Finance dashboards



## **Defining data scope**





## How?

## Navigating in the dashboard





## 1<sup>st</sup> Panel: Overview





## 2<sup>nd</sup> Panel : Activity Share







### Interactive charts

Interactive chart is indicated by (\*) in the chart title.





**Example:** What is my activity share of international MT103s<sup>1</sup> sent from Switzerland?



## Find out more about Watch here



Learn more on our e-training platform: **SWIFT Smart** 

Access to this module is only available for swift.com registered users.

Dedicated e-trainings on Watch Products available



SWIFT Business Intelligence
Watch documentation



**Customer Support** 



Documentation available on the Watch platform



Business Intelligence Transaction Banking



Provide us your feedback at watch@swift.com



www.swift.com