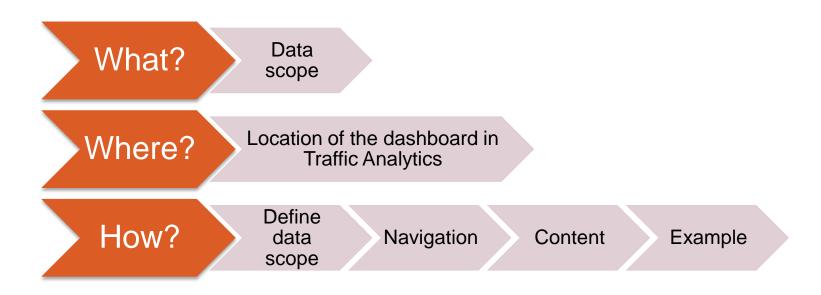

# A guide to visuals in Traffic Analytics Payments dashboard – my entities

Business Intelligence solutions, Watch team

# Payments Dashboard – my entities

- Utilize this dashboard to monitor your message flows, understand your worldwide coverage, and track your activity share in each country.
- ✓ With future releases and enhancements to existing dashboard, you will be better. equipped to optimize business strategy and manage correspondent bank relationships.



# Business State of the art Focus visuals

**Filtering and Calculations** 

**Immediate** Insights





# **Payments Dashboard**





## What?

## **Payments Dashboard**

## Data scope:

- MT103s, MT202 and MT202COV
- Live and delivered messages
- Sent and received

## What do I get from this dashboard?

- My traffic
- Total SWIFT
- SWIFT Activity Share





## Locating the dashboard



Quick links

- > Go back to folder view
- > Billing Analytics
- > Message Cost Analytics



**Watch Analytics** 

## Overview of my payments







My Counterparty Countries



My Counterparty Groups

#### **Enriched analysis**





Shared folder

Documentation

About us

**Executive reports** 

Contact Us

Jun 2017





- > Watch Analytics homepage > Trade Finance dashboards



## **Defining data scope**





## How?

## Navigating in the dashboard





## 1<sup>st</sup> Panel: Overview





## 2<sup>nd</sup> Panel : Activity Share