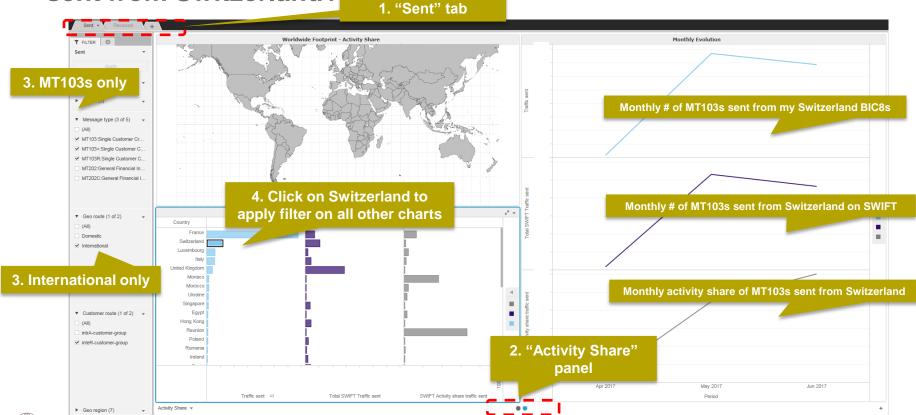

### Interactive charts

Interactive chart is indicated by (\*) in the chart title.

**Example:** What is my activity share of international MT103s<sup>1</sup> sent from Switzerland?

## 2<sup>nd</sup> Panel : Activity Share