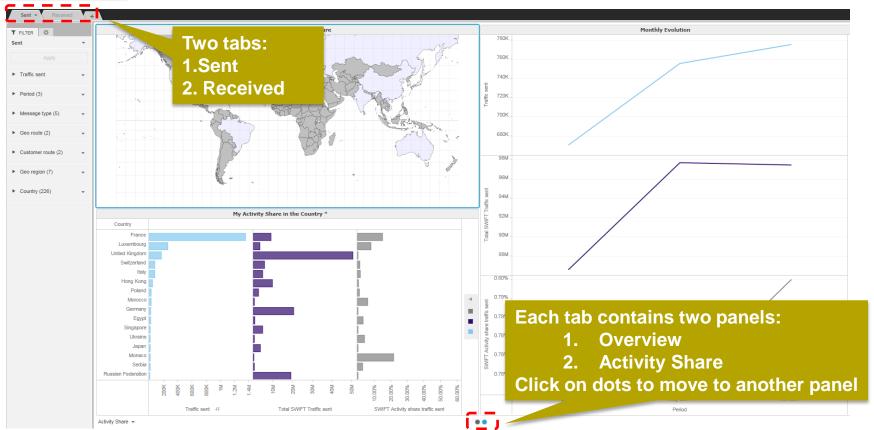

## Navigating in the dashboard

## 1<sup>st</sup> Panel: Overview

## 2<sup>nd</sup> Panel : Activity Share

### Interactive charts

Interactive chart is indicated by (\*) in the chart title.

**Example:** What is my activity share of international MT103s<sup>1</sup> sent from Switzerland?