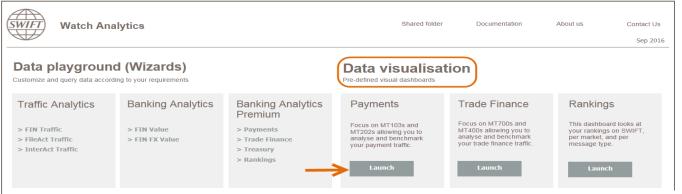

## Locating the dashboard

Quick links

- > Go back to folder view
- > Billing Analytics
- > Message Cost Analytics

**Watch Analytics** 