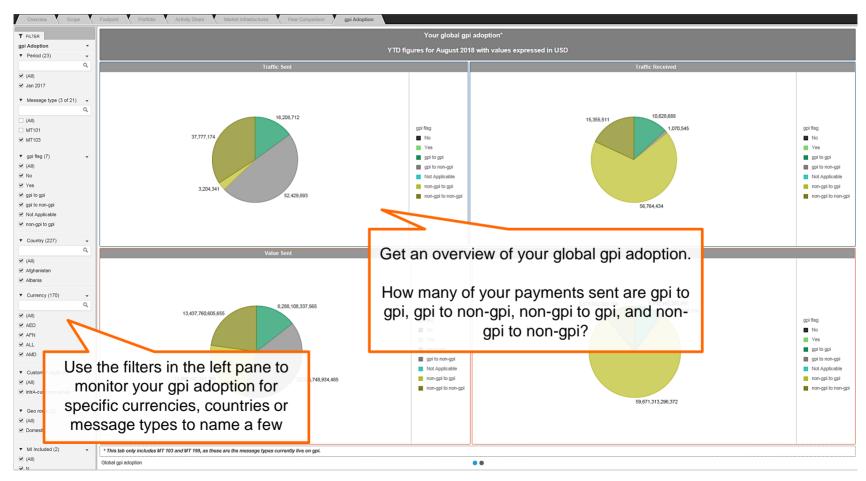

## gpi Adoption

Track the monthly evolution of your gpi payments with any given correspondent