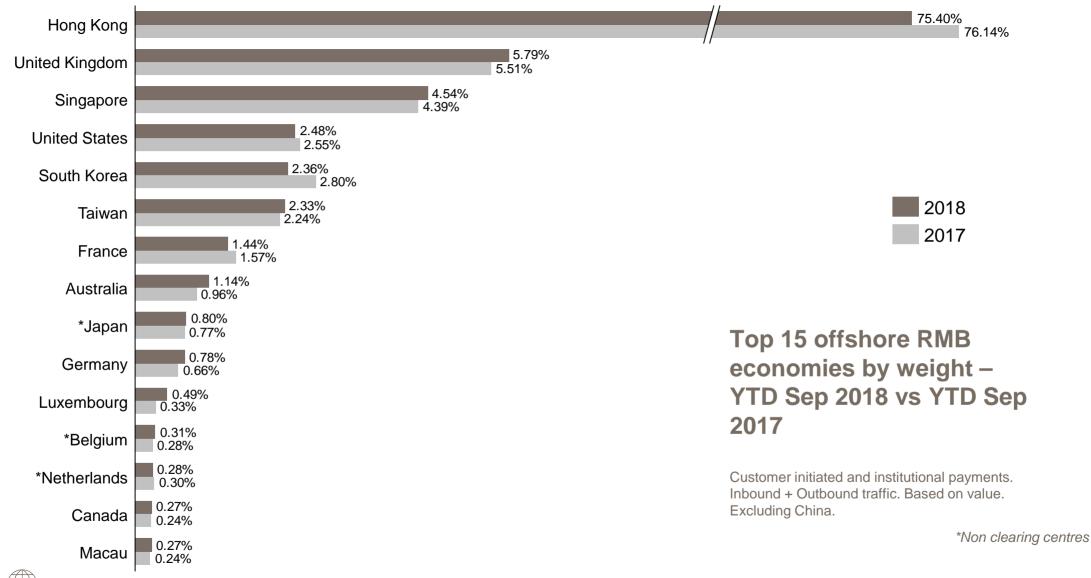

#### **Growth of payments between China and Belt and Road countries\***

Live, delivered, sent and received, MT 103 and MT 202, by value, all currencies Russia, -65% Latvia 🛆 0 Poland. +6048% Czechia / Hungary, +1405% Kazakhstan 🛆 Mongolia, +13% 🛆 Austria, +618% Tajikistan A Turkey Republic of Korea, -46% V Iran. +150% China Pakistan 🔻 Qatar 🔻 Egypt A Laos 🛆 0 Saudi Arabia UAE, -50% 🗸 India 🔺 Myanmar A O Vietnam, +66% A > Colour-filled shapes shows Belt and Road Philippines **V** Thailand, +10% countries Cambodia A Bubble size shows the total value of direct and Brunei Darussalam 🛕 Malaysia, -42% 🔻 indirect payments sent and received between China FY 2017 Indonesia. +42% Singapore, +21% > Growth FY 2017 vs FY 2014: • Red bubbles: negative growth • Green bubbles: positive growth South Africa, 46% V \* Please note that the list of countries used New Zealand, -40% V for the analysis is not exhaustive. SWIFT Source: Watch Need to know more about the Renminbi? **Powered by SWIFT BI** 