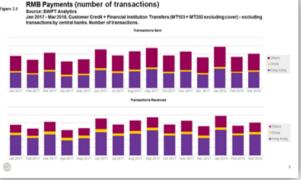

#### **Payments evolution of CNY**

Live, delivered MT 103 and MT 202 sent since 2012, by value

**ALL CURRENCIES** 

| ろろろろろろろろろろろろろろののののちらららららららららららららららららららら                                | $\infty \infty \infty \infty$  |
|------------------------------------------------------------------------|--------------------------------|
|                                                                        | $\overline{}$                  |
| A Apri-<br>Jun-<br>Jun-<br>Jun-<br>Jun-<br>Jun-<br>Jun-<br>Jun-<br>Jun | un-pr-                         |
| , 4 0 0 Z 0 2 0 2 0 2 0 2 0 2 0 2 0 2 0 2 0                            | $\geq \triangleleft \geq \neg$ |

Source: Watch 7
Powered by SWIFT BI

SWIFT Need

Need to know more about the Renminbi?