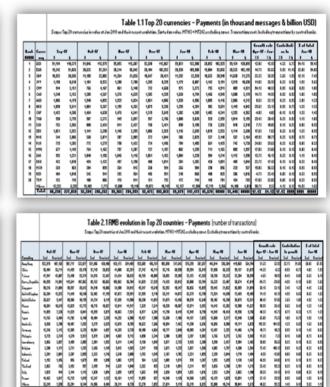

#### Monthly RMB Tracker

#### **Benefits:**

- ✓ Monthly reporting and analysis on the development of the Renminbi
- ✓ Track and understand how RMB is being used across geographies
- ✓ Free subscription, sign up now!

The RMB Tracker is a free monthly report from SWIFT Business Intelligence to help you track and understand how RMB is being used across geographies and financial sectors. Based on aggregated message data for RMB transactions available only from SWIFT, the tracker provides key statistics and market insights in an easy-to-access report.