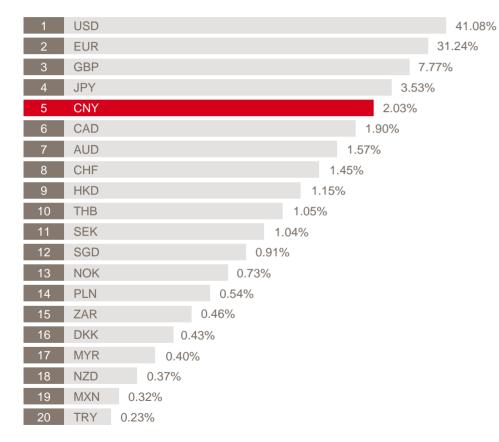

#### RMB's share as a domestic and international payments currency

Customer initiated and institutional payments. Messages exchanged on SWIFT. Based on value.

#### September 2016