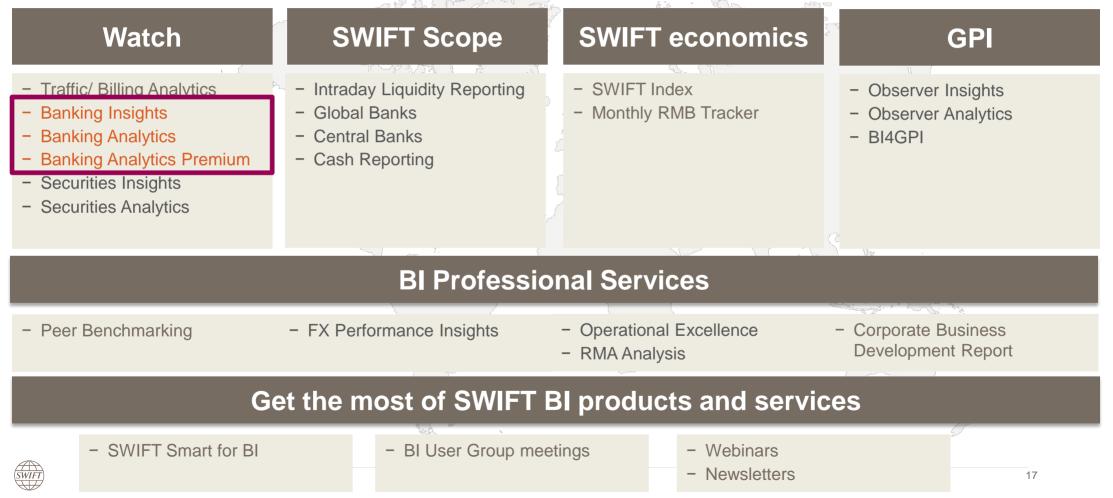

### **Evolving Business Intelligence portfolio**

Business developments / Regulatory requirements / Market practices

#### **Payments dashboard**

#### **Payments wizards**

| WIFT + Hatch Ana                                                     | alytics > Shared Reports > Analytics - Banking Premium > Payments - Wizard |                      |                                |
|----------------------------------------------------------------------|----------------------------------------------------------------------------|----------------------|--------------------------------|
| INDEX X                                                              | 1. Please select the attributes visible in your report (Required)          |                      |                                |
| Summary of your selections                                           | Choose attributes from the list.                                           | Remember this answer |                                |
| Please select the attributes visible 💡                               | This prompt cannot accept more than 8 selections.                          |                      |                                |
| in your report (Required)                                            | Available:                                                                 | Selected:            |                                |
| Please select the enriched<br>attributes visible in your report      | Vear                                                                       | Message type         |                                |
| Please select the metrics for your report (Required)                 | Quarterly period     A Period                                              |                      |                                |
| Please select the period scope of<br>your report (Required)          | Month     Daily period (for a limited number of metrics)                   | <u>&gt;</u>          |                                |
| Please apply any of these pre-<br>defined filters (optional)         | Day (for a limited number of metrics)                                      |                      |                                |
| Please apply currencies related<br>filter (optional)                 | Market     Category                                                        | <b>«</b>             |                                |
| Please apply message type filters                                    | Business area                                                              |                      |                                |
| (optional)                                                           | Message type group                                                         |                      | Choose the relevant attributes |
| Please apply your branches (BIC)<br>related filter (optional)        | Currency                                                                   |                      | Choose the relevant attributes |
| Please apply your counterparties<br>related filter (optional)        |                                                                            |                      | to create your bespoke reports |
| 0 Please apply filters on enriched                                   | 2. Please select the enriched attributes visible in your report            |                      |                                |
| attributes (optional)                                                | Choose attributes from the list.                                           | Remember this answer | and analysis                   |
| 1 Please select the currency to be                                   | This prompt cannot accept more than 8 selections.                          |                      | and analysis                   |
| used for the amount metrics (USD<br>is the base currency) (Required) | Transbord                                                                  | Selected:            |                                |
|                                                                      | Corrected Initial Ordering BIC8                                            | (none)               |                                |
|                                                                      | Corrected Initial Ordering Group                                           |                      |                                |
|                                                                      | Corrected Initial Ordering Country                                         |                      |                                |
|                                                                      | Corrected Ultimate Beneficiary BIC8                                        | ×                    |                                |
|                                                                      | Corrected Ultimate Beneficiary Group                                       |                      |                                |
|                                                                      | Corrected Ultimate Beneficiary Country                                     |                      |                                |
|                                                                      | ♦ Initial Ordering BIC8                                                    |                      |                                |
|                                                                      | Initial Ordering Group                                                     |                      |                                |
|                                                                      | <ul> <li>Initial Ordering Country</li> </ul>                               |                      |                                |
|                                                                      | <ul> <li>Initial Ordering Geo Region</li> </ul>                            |                      |                                |
|                                                                      | Initial Ordering Option                                                    |                      |                                |
|                                                                      | 3. Please select the metrics for your report (Required)                    |                      |                                |
|                                                                      | Choose objects from the list.                                              | Remember this answer |                                |
|                                                                      | This prompt cannot accept more than 12 selections.                         |                      |                                |
|                                                                      | Available:                                                                 | Selected:            |                                |
|                                                                      | Transactions received                                                      | Transactions sent    |                                |
|                                                                      | Total SWIFT transactions sent                                              | Amount sent          |                                |
|                                                                      | Total SWIFT transactions received                                          |                      |                                |
|                                                                      | SWIFT Activity share transactions sent                                     |                      |                                |
|                                                                      | SWIFT Activity share transactions received                                 | »                    |                                |
|                                                                      |                                                                            |                      |                                |
| ort Message Name: Payments - Wizi                                    | tard (                                                                     |                      |                                |