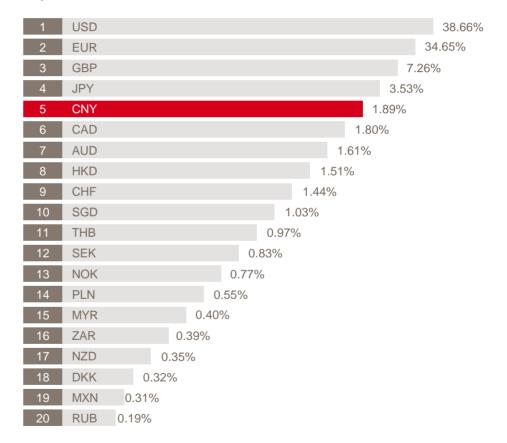

#### RMB's share as a domestic and international payments currency

Customer initiated and institutional payments. Messages exchanged on SWIFT. Based on value.

#### September 2018