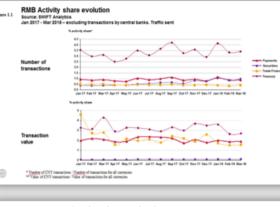

#### RMB's share as a domestic and international payments currency

Customer initiated and institutional payments. Messages exchanged on SWIFT. Based on value.

#### September 2016

#### September 2018