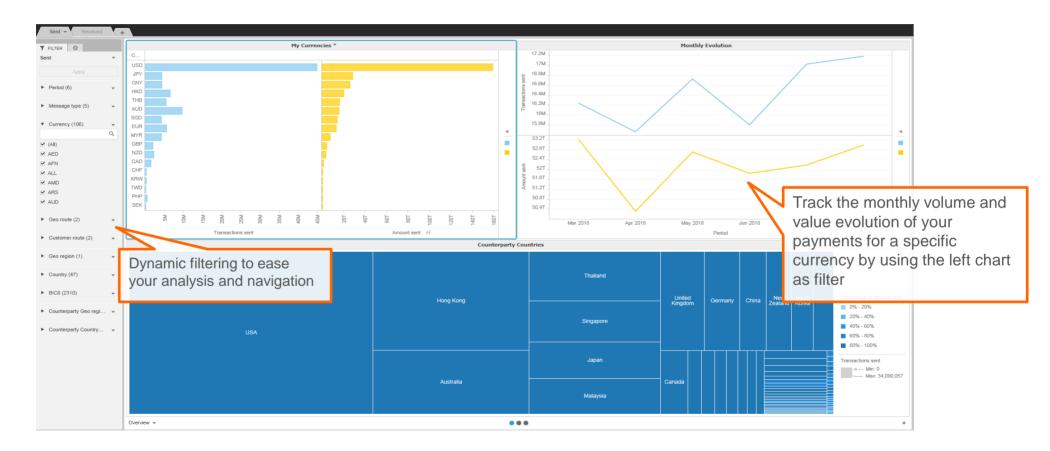

#### **Activity Share**

Compare your performance against SWIFT Totals by currency

#### **Payments dashboard**

#### **Payments wizards**

| WIFT + Hatch Ana                                                     | alytics > Shared Reports > Analytics - Banking Premium > Payments - Wizard |                      |                                |
|----------------------------------------------------------------------|----------------------------------------------------------------------------|----------------------|--------------------------------|
| INDEX X                                                              | 1. Please select the attributes visible in your report (Required)          |                      |                                |
| Summary of your selections                                           | Choose attributes from the list.                                           | Remember this answer |                                |
| Please select the attributes visible 💡                               | This prompt cannot accept more than 8 selections.                          |                      |                                |
| in your report (Required)                                            | Available:                                                                 | Selected:            |                                |
| Please select the enriched<br>attributes visible in your report      | Vear                                                                       | Message type         |                                |
| Please select the metrics for your report (Required)                 | Quarterly period     A Period                                              |                      |                                |
| Please select the period scope of<br>your report (Required)          | Month     Daily period (for a limited number of metrics)                   | <u>&gt;</u>          |                                |
| Please apply any of these pre-<br>defined filters (optional)         | Day (for a limited number of metrics)                                      |                      |                                |
| Please apply currencies related<br>filter (optional)                 | Market     Category                                                        | <b>«</b>             |                                |
| Please apply message type filters                                    | Business area                                                              |                      |                                |
| (optional)                                                           | Message type group                                                         |                      | Choose the relevant attributes |
| Please apply your branches (BIC)<br>related filter (optional)        | Currency                                                                   |                      | Choose the relevant attributes |
| Please apply your counterparties<br>related filter (optional)        |                                                                            |                      | to create your bespoke reports |
| 0 Please apply filters on enriched                                   | 2. Please select the enriched attributes visible in your report            |                      |                                |
| attributes (optional)                                                | Choose attributes from the list.                                           | Remember this answer | and analysis                   |
| 1 Please select the currency to be                                   | This prompt cannot accept more than 8 selections.                          |                      | and analysis                   |
| used for the amount metrics (USD<br>is the base currency) (Required) | Transbord                                                                  | Selected:            |                                |
|                                                                      | Corrected Initial Ordering BIC8                                            | (none)               |                                |
|                                                                      | Corrected Initial Ordering Group                                           |                      |                                |
|                                                                      | Corrected Initial Ordering Country                                         |                      |                                |
|                                                                      | Corrected Ultimate Beneficiary BIC8                                        | ×                    |                                |
|                                                                      | Corrected Ultimate Beneficiary Group                                       |                      |                                |
|                                                                      | Corrected Ultimate Beneficiary Country                                     |                      |                                |
|                                                                      | ♦ Initial Ordering BIC8                                                    |                      |                                |
|                                                                      | Initial Ordering Group                                                     |                      |                                |
|                                                                      | <ul> <li>Initial Ordering Country</li> </ul>                               |                      |                                |
|                                                                      | <ul> <li>Initial Ordering Geo Region</li> </ul>                            |                      |                                |
|                                                                      | Initial Ordering Option                                                    |                      |                                |
|                                                                      | 3. Please select the metrics for your report (Required)                    |                      |                                |
|                                                                      | Choose objects from the list.                                              | Remember this answer |                                |
|                                                                      | This prompt cannot accept more than 12 selections.                         |                      |                                |
|                                                                      | Available:                                                                 | Selected:            |                                |
|                                                                      | Transactions received                                                      | Transactions sent    |                                |
|                                                                      | Total SWIFT transactions sent                                              | Amount sent          |                                |
|                                                                      | Total SWIFT transactions received                                          |                      |                                |
|                                                                      | SWIFT Activity share transactions sent                                     |                      |                                |
|                                                                      | SWIFT Activity share transactions received                                 | »                    |                                |
|                                                                      |                                                                            |                      |                                |
| ort Message Name: Payments - Wizi                                    | tard (                                                                     |                      |                                |