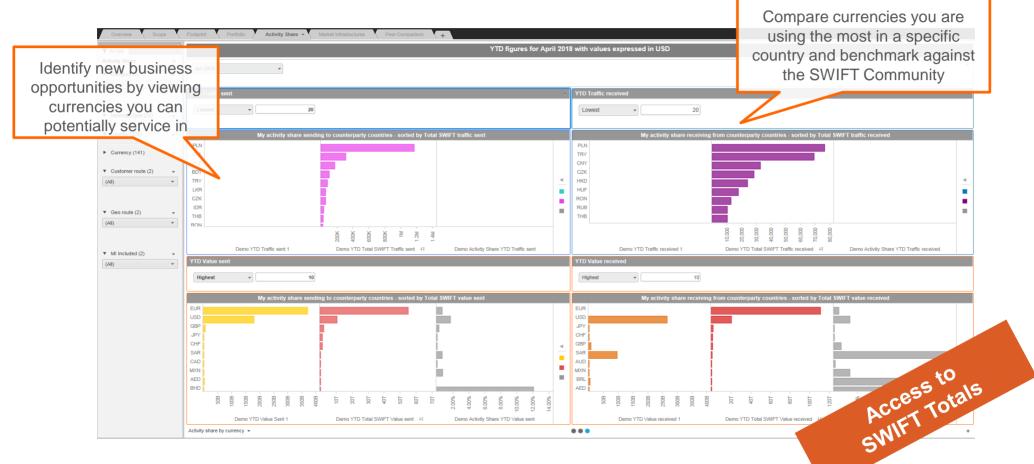

#### **Activity Share**

Compare your performance against SWIFT Totals by currency

#### **Payments dashboard**