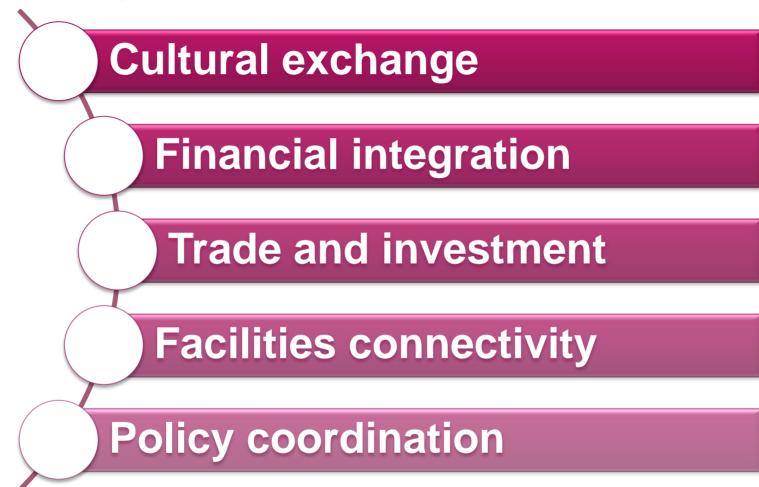

## **Belt and Road Initiative (BRI)**

Need to know more about the Renminbi?

SWIFT

Source: <u>HKTDC</u> Research<sup>9</sup> <u>The World Bank</u> Five key areas of opportunities with the BRI

10