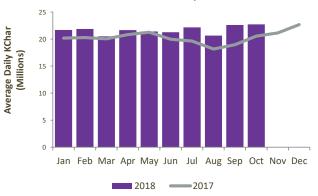

## 2,047,135,772

Total InterAct Messages (October 2018 YTD)

9,685,998 Average InterAct Messages (October 2018 YTD)

10,173,798 Average InterAct Messages (October 2018)

14.4% InterAct Growth (October 2018 YTD) SWIFTNet InterAct Traffic by Month