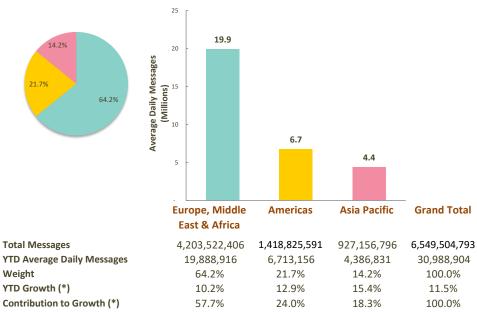

## SWIFTNet FIN

### **Distribution by Market**

(\*) Growth adjusted to business days (211.35 in 2018 vs 210.65 in 2017)

#### 6,549,504,793

Total FIN Messages (October 2018 YTD)

## 30,988,904

Average FIN Messages (October 2018 YTD)

#### 11.5%

FIN Growth (October 2018 YTD)

| SWIFTNET FIN Customer Base | October 2018 |
|----------------------------|--------------|
| Live countries             | > 200        |
| Live members               | 2,462        |
| Live sub-members           | 3,291        |
| Live participants          | 5,589        |
| Total live users           | 11,342       |