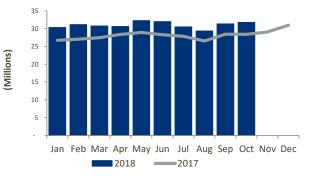

## SWIFTNet FileAct

4,573,565,911 Total FileAct Kchar (October 2018 YTD)

21,639,772 Average FileAct KChar (October 2018 YTD)

22,708,586 Average FileAct KChar (October 2018)

8.4% FileAct Growth (October 2018 YTD) SWIFTNet FileAct Traffic by Month