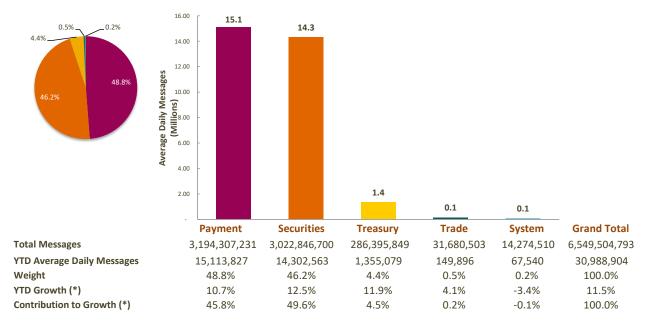

### **Distribution by Market**

(\*) Growth adjusted to business days (211.35 in 2018 vs 210.65 in 2017)

#### 6,549,504,793

Total FIN Messages (October 2018 YTD)

## 30,988,904

Average FIN Messages (October 2018 YTD)