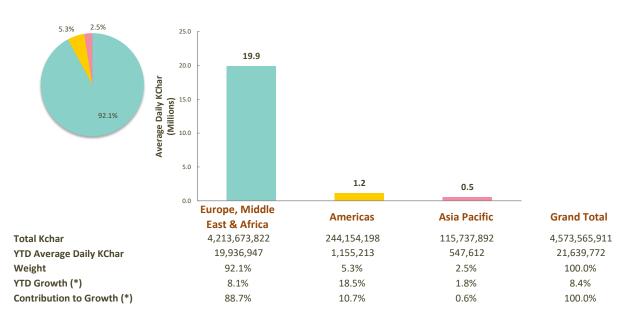

## SWIFTNet InterAct

SWIFTNet FileAct

(\*) Growth adjusted to business days (211.35 in 2018 vs 210.65 in 2017)

## SWIFTNet FileAct

4,573,565,911 Total FileAct Kchar (October 2018 YTD)

21,639,772 Average FileAct KChar (October 2018 YTD)

22,708,586 Average FileAct KChar (October 2018)

8.4% FileAct Growth (October 2018 YTD) SWIFTNet FileAct Traffic by Month