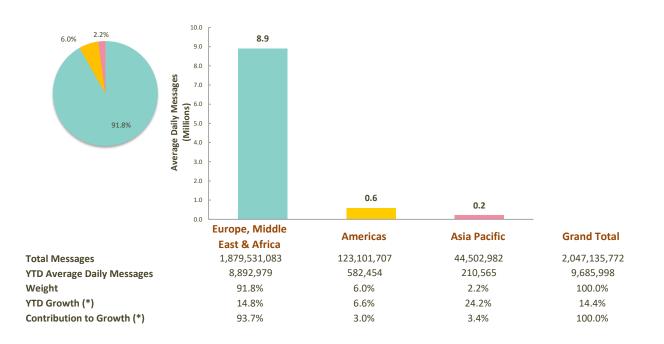

## SWIFTNet InterAct

SWIFTNet FileAct

(\*) Growth adjusted to business days (211.35 in 2018 vs 210.65 in 2017)

## 2,047,135,772

Total InterAct Messages (October 2018 YTD)

9,685,998 Average InterAct Messages (October 2018 YTD)

10,173,798 Average InterAct Messages (October 2018)

14.4% InterAct Growth (October 2018 YTD) SWIFTNet InterAct Traffic by Month