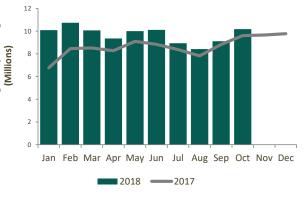

### SWIFTNet FIN Traffic by Month

## 30,988,904

Average FIN Messages (October 2018 YTD)

## 31,762,867

Average FIN Messages (October 2018)

#### 11.5%

FIN Growth (October 2018 YTD)

| SWIFTNET FIN Customer Base | October 2018 |
|----------------------------|--------------|
| Live countries             | > 200        |
| Live members               | 2,462        |
| Live sub-members           | 3,291        |
| Live participants          | 5,589        |
| Total live users           | 11,342       |