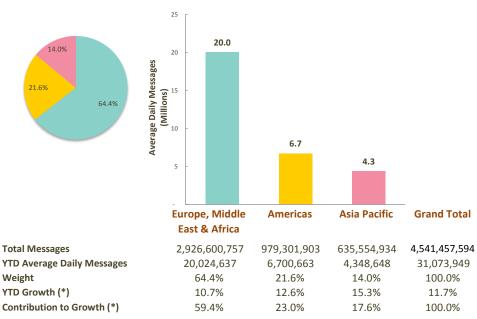

### 4,541,457,594

Total FIN Messages (July 2018 YTD)

# 31,073,949

Average FIN Messages (July 2018 YTD)

### 11.7%

FIN Growth (July 2018 YTD)

| SWIFTNET FIN Customer Base | July 2018 |
|----------------------------|-----------|
| Live countries             | > 200     |
| Live members               | 2,471     |
| Live sub-members           | 3,302     |
| Live participants          | 5,568     |
| Total live users           | 11,341    |

### SWIFTNet FIN

### **Distribution by Market**

(\*) Growth adjusted to business days (146.15 in 2018 vs 145.35 in 2017)