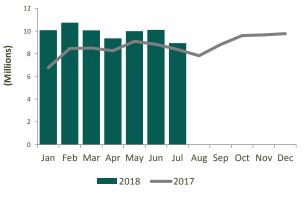

### 4,541,457,594

Total FIN Messages (July 2018 YTD)

# 35,223,536

FIN Messages Peak Day on 31 May 2017

# 31,073,949

Average FIN Messages (July 2018 YTD)

# 30,503,100

Average FIN Messages (July 2018)

### 11.7%

FIN Growth (July 2018 YTD)

| SWIFTNET FIN Customer Base | July 2018 |
|----------------------------|-----------|
| Live countries             | > 200     |
| Live members               | 2,471     |
| Live sub-members           | 3,302     |
| Live participants          | 5,568     |
| Total live users           | 11,341    |

### SWIFTNet FIN Traffic by Month