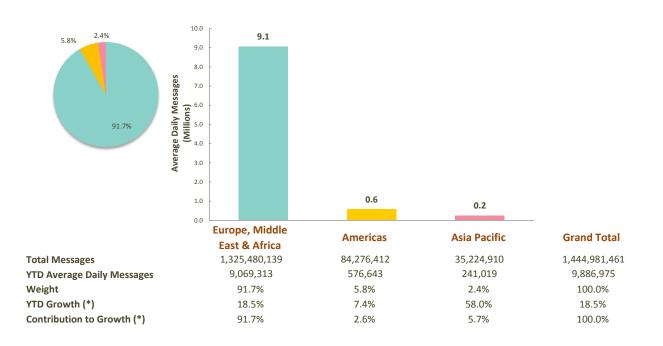

### 1,444,981,461

Total InterAct Messages (July 2018 YTD)

9,886,975 Average InterAct Messages (July 2018 YTD)

8,934,214 Average InterAct Messages (July 2018)

18.5% InterAct Growth (July 2018 YTD)

SWIFTNet InterAct Traffic by Month

### SWIFTNet InterAct

SWIFTNet FileAct

(\*) Growth adjusted to business days (146.15 in 2018 vs 145.35 in 2017)