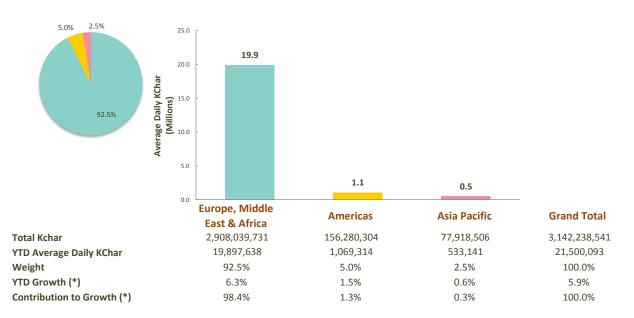

## SWIFTNet FileAct

3,142,238,541 Total FileAct Kchar (July 2018 YTD)

21,500,093 Average FileAct KChar (July 2018 YTD)

22,171,061 Average FileAct KChar (July 2018)

5.9% FileAct Growth (July 2018 YTD) SWIFTNet FileAct Traffic by Month

### SWIFTNet InterAct

SWIFTNet FileAct

(\*) Growth adjusted to business days (146.15 in 2018 vs 145.35 in 2017)