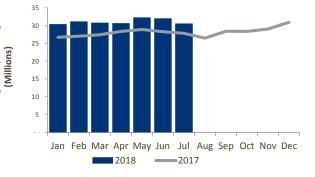

### 1,444,981,461

Total InterAct Messages (July 2018 YTD)

9,886,975 Average InterAct Messages (July 2018 YTD)

8,934,214 Average InterAct Messages (July 2018)

18.5% InterAct Growth (July 2018 YTD)

SWIFTNet InterAct Traffic by Month

### SWIFTNet InterAct

SWIFTNet FileAct

(\*) Growth adjusted to business days (146.15 in 2018 vs 145.35 in 2017)