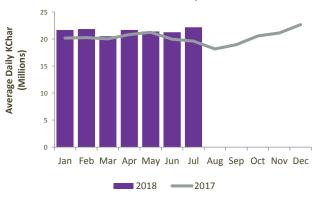

## SWIFTNet FileAct

3,142,238,541 Total FileAct Kchar (July 2018 YTD)

21,500,093 Average FileAct KChar (July 2018 YTD)

22,171,061 Average FileAct KChar (July 2018)

5.9% FileAct Growth (July 2018 YTD) SWIFTNet FileAct Traffic by Month

### SWIFTNet InterAct

SWIFTNet FileAct

(\*) Growth adjusted to business days (146.15 in 2018 vs 145.35 in 2017)