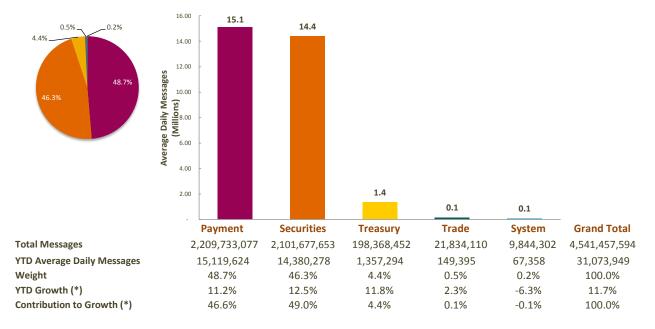

### **Distribution by Market**

(\*) Growth adjusted to business days (146.15 in 2018 vs 145.35 in 2017)