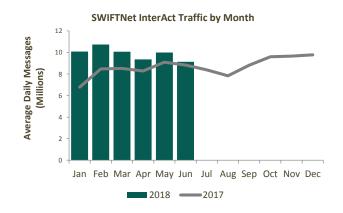

# SWIFTNet InterAct

#### 1,251,109,010

Total InterAct Messages (June 2018 YTD)

#### 10,053,106

Average InterAct Messages (June 2018 YTD)

# 9,126,594

Average InterAct Messages (June 2018)

#### 20.6%

InterAct Growth (June 2018 YTD)

**SWIFTNet FIN Traffic by Month** 

2018

Jan Feb Mar Apr May Jun Jul Aug Sep Oct Nov Dec

\_\_\_\_2017

35

25