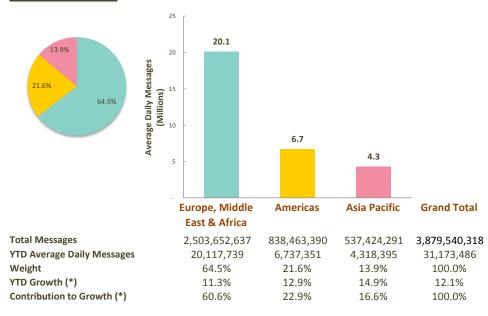

# **SWIFTNet FIN**

### **Distribution by Region**

(\*) Growth adjusted to business days (124.45 in 2018 vs 124.7 in 2017)

3 SWIFT © 2018