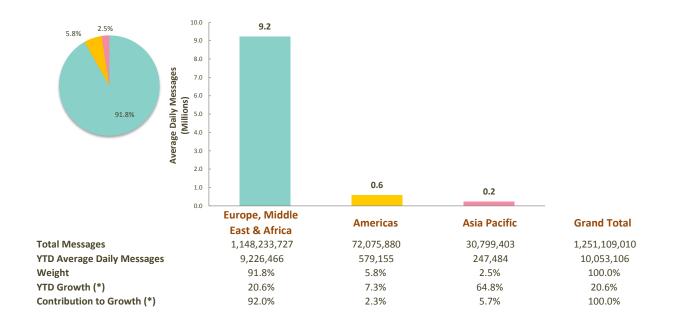

#### 1,251,109,010

Total InterAct Messages (June 2018 YTD)

#### 10,053,106

Average InterAct Messages (June 2018 YTD)

#### 20.6%

InterAct Growth (June 2018 YTD)

**SWIFTNet FIN Traffic by Month** 

2018

Jan Feb Mar Apr May Jun Jul Aug Sep Oct Nov Dec

\_\_\_\_2017

35

25

# SWIFTNet InterAct