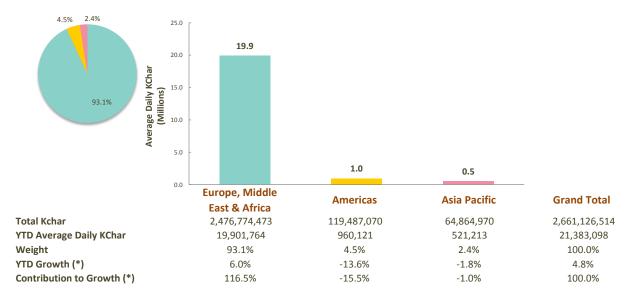

#### 2,661,126,514

Total FileAct Kchar (June 2018 YTD)

## 21,383,098

Average FileAct KChar (June 2018 YTD)

#### 4.8%

FileAct Growth (June 2018 YTD)

2 **SWIFT © 2018** 

# SWIFTNet FileAct

<sup>(\*)</sup> Growth adjusted to business days (124.45 in 2018 vs 124.7 in 2017)

4 SWIFT © 2018