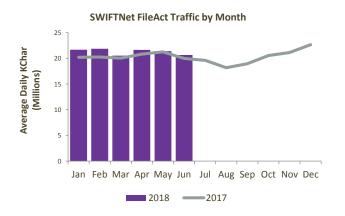

# SWIFTNet FileAct

#### 2,661,126,514

Total FileAct Kchar (June 2018 YTD)

## 21,383,098

Average FileAct KChar (June 2018 YTD)

# 20,636,667

Average FileAct KChar (June 2018)

#### 4.8%

FileAct Growth (June 2018 YTD)

2 **SWIFT © 2018** 