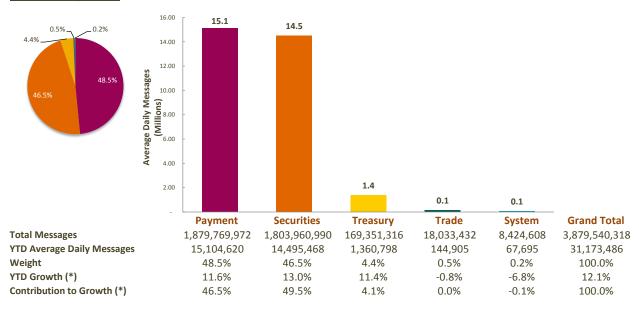

> 200 2,476 Live members Live sub-members 3,302

Live participants 5,575 **Total live users** 11,353

# SWIFTNet InterAct

#### 1,251,109,010

Total InterAct Messages (June 2018 YTD)

#### 10,053,106

Average InterAct Messages (June 2018 YTD)

# 9,126,594

Average InterAct Messages (June 2018)

#### 20.6%

InterAct Growth (June 2018 YTD)



**SWIFTNet FIN Traffic by Month** 

2018

Jan Feb Mar Apr May Jun Jul Aug Sep Oct Nov Dec

\_\_\_\_2017

35

25

20

15

10

Average Daily Messages

(Millions)

# SWIFTNet FileAct

#### 2,661,126,514

Total FileAct Kchar (June 2018 YTD)

## 21,383,098

Average FileAct KChar (June 2018 YTD)

# 20,636,667

Average FileAct KChar (June 2018)

#### 4.8%

FileAct Growth (June 2018 YTD)



2 **SWIFT © 2018** 

# **SWIFTNet FIN**

# **Distribution by Market**



### **Distribution by Region**



(\*) Growth adjusted to business days (124.45 in 2018 vs 124.7 in 2017)

3 SWIFT © 2018

# SWIFTNet InterAct



# SWIFTNet FileAct



<sup>(\*)</sup> Growth adjusted to business days (124.45 in 2018 vs 124.7 in 2017)

4 SWIFT © 2018