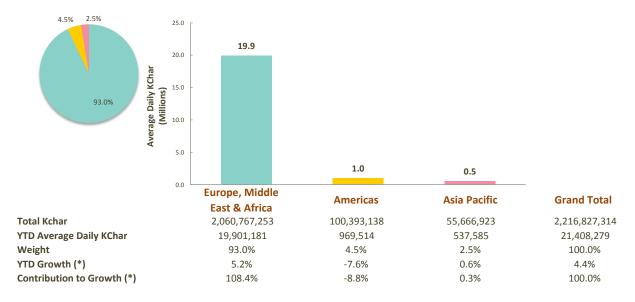

## SWIFTNet FileAct

<sup>(\*)</sup> Growth adjusted to business days (103.55 in 2018 vs 103.1 in 2017)

4 SWIFT © 2018

#### 2,216,827,314

Total FileAct Kchar (May 2018 YTD)

## 21,408,279

Average FileAct KChar (May 2018 YTD)

#### 4.4%

FileAct Growth (May 2018 YTD)