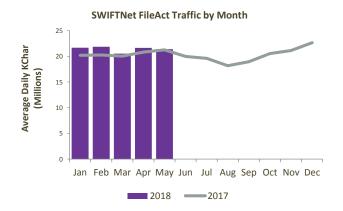

## SWIFTNet FileAct

#### 2,216,827,314

Total FileAct Kchar (May 2018 YTD)

## 21,408,279

Average FileAct KChar (May 2018 YTD)

### 21,401,606

Average FileAct KChar (May 2018)

#### 4.4%

FileAct Growth (May 2018 YTD)

## SWIFTNet FileAct

<sup>(\*)</sup> Growth adjusted to business days (103.55 in 2018 vs 103.1 in 2017)

4 SWIFT © 2018