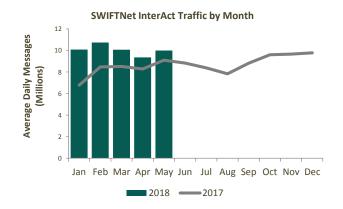

# SWIFTNet InterAct

#### 1,039,788,552

Total InterAct Messages (May 2018 YTD)

#### 10,041,415

Average InterAct Messages (May 2018 YTD)

## 9,997,507

Average InterAct Messages (May 2018)

### 21.9%

InterAct Growth (May 2018 YTD)

## SWIFTNet InterAct