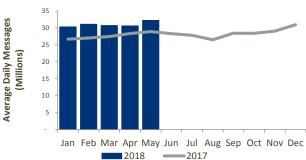

# **SWIFTNet FIN**

## 3,211,307,347

Total FIN Messages (May 2018 YTD)

#### 31,012,142

Average FIN Messages (May 2018 YTD)

#### 32,243,846

Average FIN Messages (May 2018)

#### 12.0%

FIN Growth (May 2018 YTD)