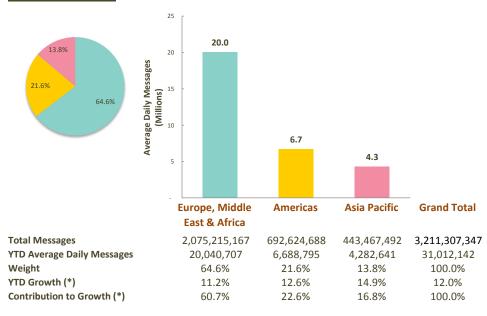

## **Distribution by Region**

(\*) Growth adjusted to business days (103.55 in 2018 vs 103.1 in 2017)

3 SWIFT © 2018

## 3,211,307,347

Total FIN Messages (May 2018 YTD)

#### 31,012,142

Average FIN Messages (May 2018 YTD)

#### 12.0%

FIN Growth (May 2018 YTD)