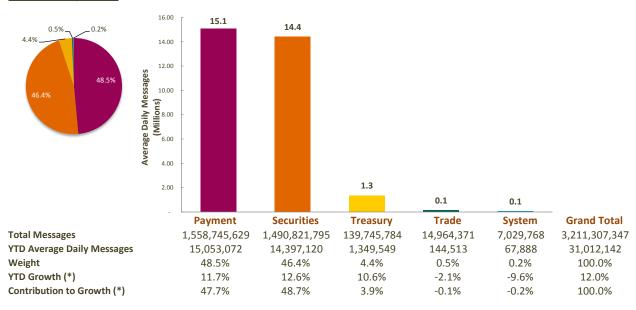

# **SWIFTNet FIN**

## **Distribution by Market**

## **Distribution by Region**

(\*) Growth adjusted to business days (103.55 in 2018 vs 103.1 in 2017)

3 SWIFT © 2018