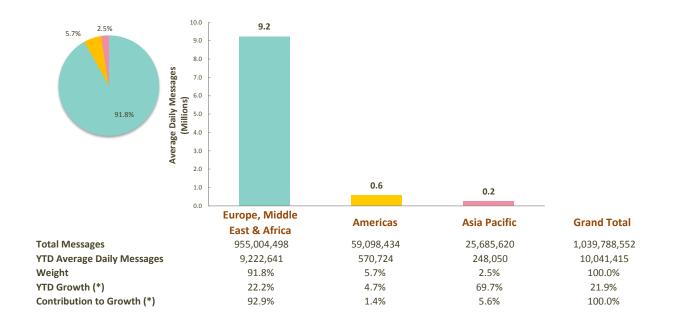

## SWIFTNet InterAct

#### 1,039,788,552

Total InterAct Messages (May 2018 YTD)

#### 10,041,415

Average InterAct Messages (May 2018 YTD)

### 21.9%

InterAct Growth (May 2018 YTD)