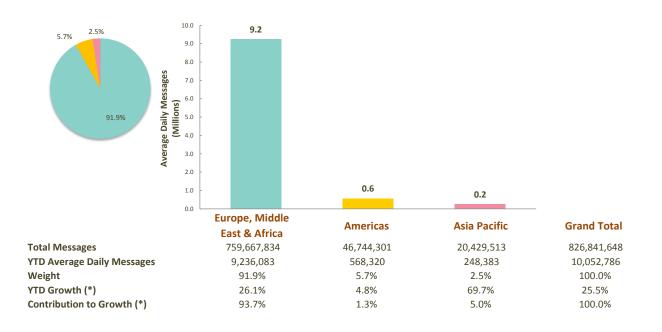

### SWIFTNet InterAct

# SWIFTNet InterAct

826,841,648 Total InterAct Messages (April 2018 YTD)

**10,052,786** Average InterAct Messages (April 2018 YTD)

7,659,733 Average InterAct Messages (April 2018)

25.5% InterAct Growth (April 2018 YTD)