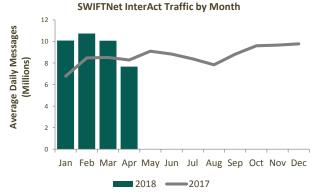

# SWIFTNet InterAct

826,841,648 Total InterAct Messages (April 2018 YTD)

**10,052,786** Average InterAct Messages (April 2018 YTD)

7,659,733 Average InterAct Messages (April 2018)

25.5% InterAct Growth (April 2018 YTD)