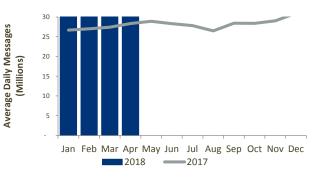

#### SWIFTNet FIN

**2,524,513,428** Total FIN Messages (April 2018 YTD)

33,579,162 FIN Messages Peak Day on 28 February 2017

30,693,172 Average FIN Messages (April 2018 YTD)

30,620,378 Average FIN Messages (April 2018)

#### 12.1%

FIN Growth (April 2018 YTD)

| SWIFTNET FIN Customer Base | April 2018 |
|----------------------------|------------|
| Live countries             | > 200      |
| Live members               | 2,474      |
| Live sub-members           | 3,317      |
| Live participants          | 5,548      |
| Total live users           | 11,339     |