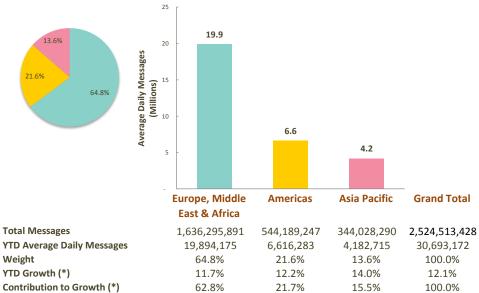

Distribution by Region

(\*) Growth adjusted to business days (82.25 in 2018 vs 81.85 in 2017)

#### SWIFTNet FIN

**2,524,513,428** Total FIN Messages (April 2018 YTD)

33,579,162 FIN Messages Peak Day on 28 February 2017

30,693,172 Average FIN Messages (April 2018 YTD)

30,620,378 Average FIN Messages (April 2018)

#### 12.1%

FIN Growth (April 2018 YTD)

| SWIFTNET FIN Customer Base | April 2018 |
|----------------------------|------------|
| Live countries             | > 200      |
| Live members               | 2,474      |
| Live sub-members           | 3,317      |
| Live participants          | 5,548      |
| Total live users           | 11,339     |