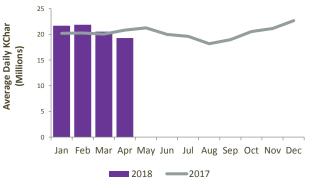

# SWIFTNet FileAct

1,760,973,107 Total FileAct Kchar (April 2018 YTD)

**21,410,007** Average FileAct KChar (April 2018 YTD)

19,286,214 Average FileAct KChar (April 2018)

5.4% FileAct Growth (April 2018 YTD) SWIFTNet FileAct Traffic by Month