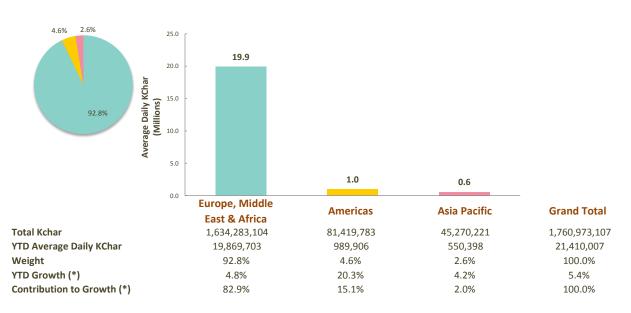

#### SWIFTNet FileAct

(\*) Growth adjusted to business days (82.25 in 2018 vs 81.85 in 2017)

# SWIFTNet FileAct

1,760,973,107 Total FileAct Kchar (April 2018 YTD)

**21,410,007** Average FileAct KChar (April 2018 YTD)

19,286,214 Average FileAct KChar (April 2018)

5.4% FileAct Growth (April 2018 YTD) SWIFTNet FileAct Traffic by Month