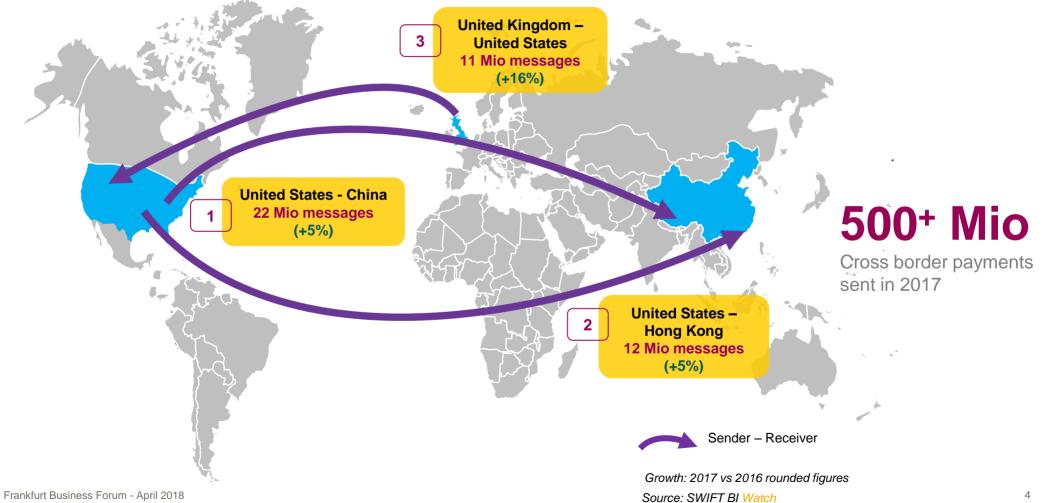

#### Top 3 corridors for worldwide payment

Live, delivered international MT 103s sent in 2017

SWIFT