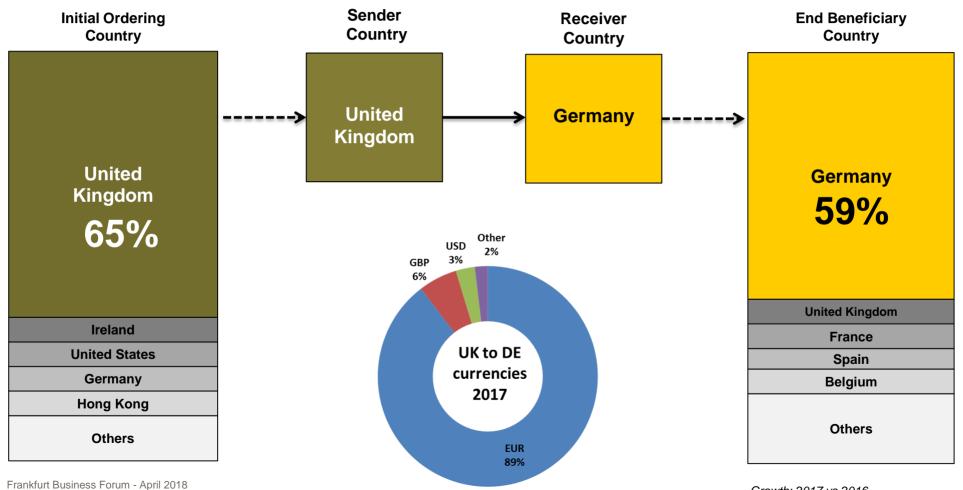

#### **Payment corridor: United Kingdom to Germany**

Live, delivered international MT 103s sent in 2017

SWIFT

Growth: 2017 vs 2016 Source: SWIFT BI <u>Watch</u>