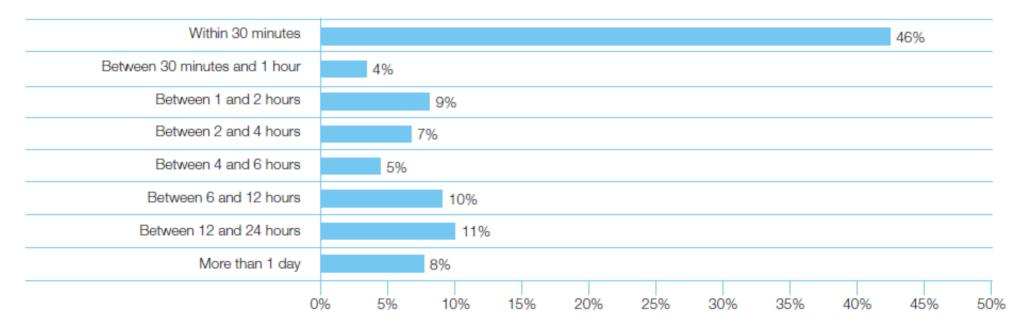

#### Payments are fast through SWIFTgpi ... many in minutes even seconds

#### Time between first MT 103 being sent and beneficiary account being credited January 2018 traffic