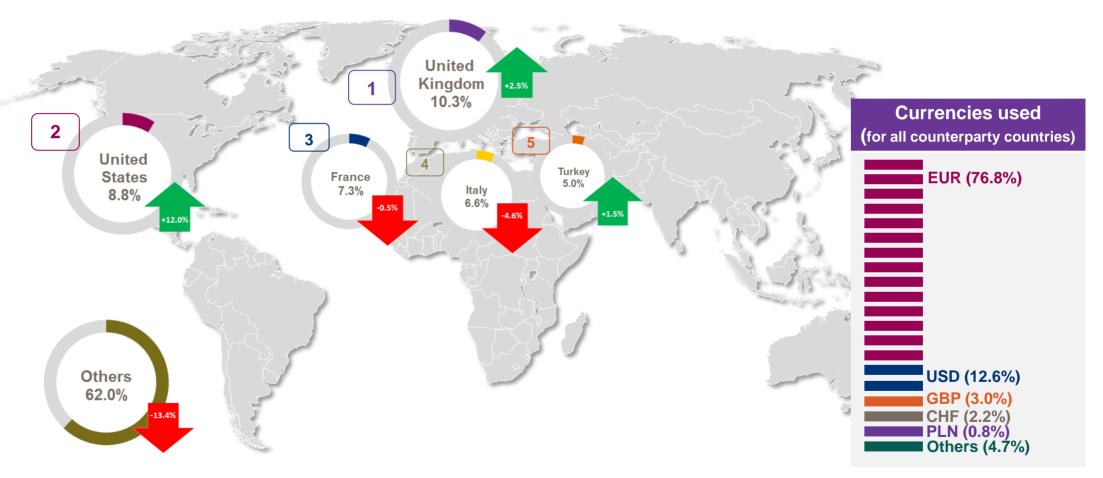

# The top-5 counterparts for commercial payments sent from Germany

#### Germany's top 5 counterparty countries for payments sent

Live, delivered international MT 103s sent from Germany in 2017

Growth: 2017 vs 2016 Source: SWIFT BI <u>Watch</u><sup>8</sup>

Frankfurt Business Forum - April 2018