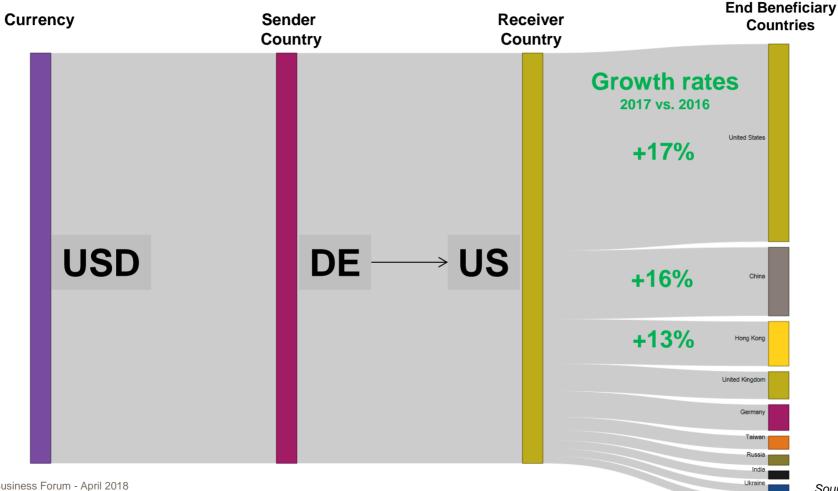

SWIFT

Top 10 end-beneficiary countries for transactions sent to the United States using USD Live, delivered international MT 103s sent from Germany in 2017

Source: SWIFT BI Watch 9

Korea, Republic o