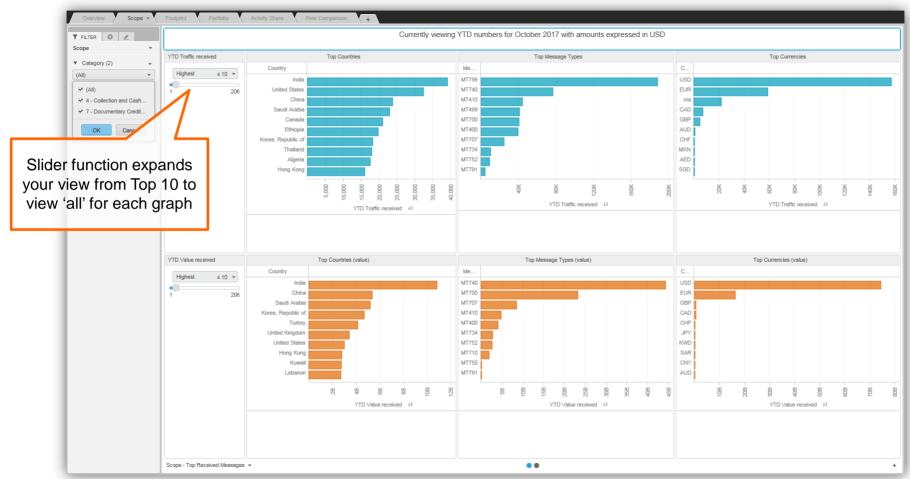

## Message Types covered:

- Category 4 Collections and Cash Letters
- Category 7 Documentary Credits and Guarantees

## Network Management dashboard

Manage your Correspondent Network for Cash & Payments, and Trade Finance.

#### Message Types covered:

- Category 1 Customer Transfers and Cheques
- Category 2 Financial Institutional Transfers
- Category 4 Collections and Cash Letters
- Category 7 Documentary Credits and Guarantees
- Category 9 Cash Management and Customer Status









Activity share





### **Trade Finance Dashboard**

Tabs available to deep dive on different views and analysis







### **Overview**

#### Your overall SWIFT traffic growth by volume and value and ranking over the past 12 months





## Scope

#### Quickly identify the concentration of your business







## **Footprint**

#### Displays a heat map of your highest regional concentration for traffic and value







## **Activity Share**

#### **Compare your data to SWIFT Totals**







## **Peer Comparison**

#### Compares your performance against your peers







## Find out more about Watch



#### Learn more on our e-training platform:

#### **SWIFT Smart**

Access to this module is only available for swift.com registered users. Dedicated e-trainings on Watch Products available



#### SWIFT Business Intelligence

Watch documentation



**Customer Support** 



Documentation available on the Watch platform



Business Intelligence
Transaction Banking



Send us your feedback at <a href="mailto:watch@swift.com">watch@swift.com</a>





www.swift.com