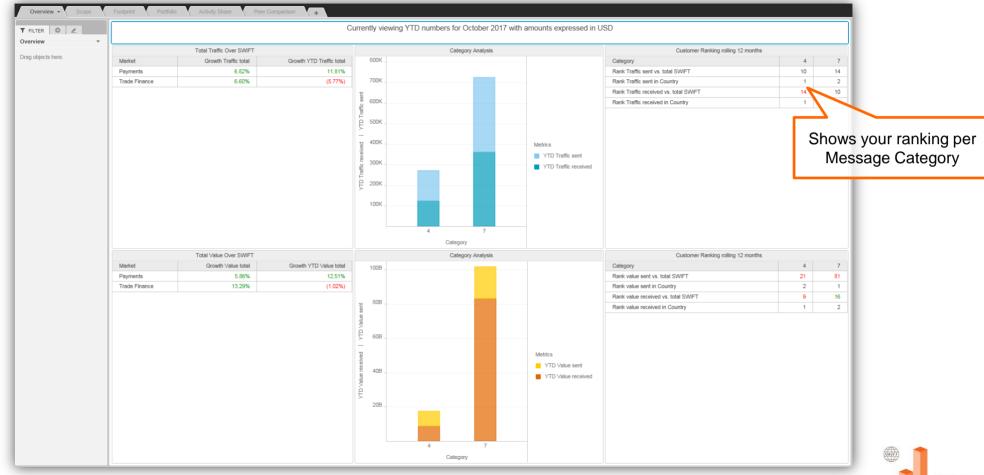

### **Overview**

#### Your overall SWIFT traffic growth by volume and value and ranking over the past 12 months