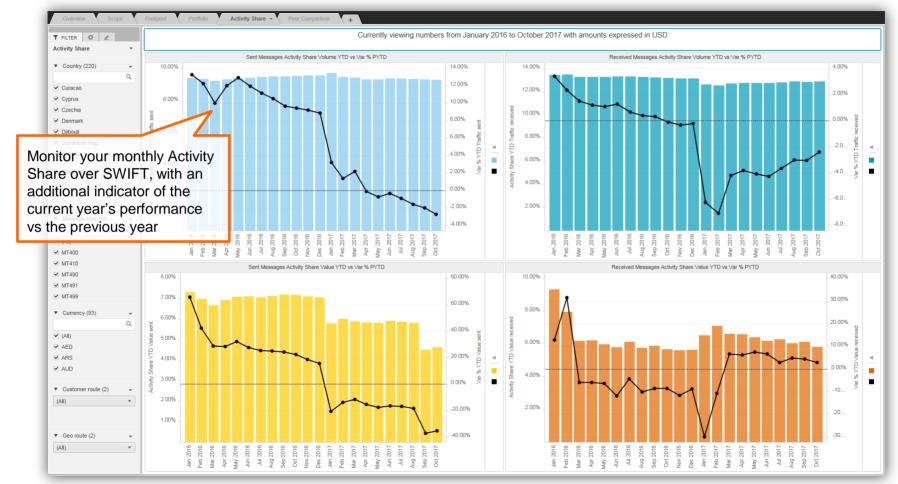

for Cash & Payments, and Trade Finance.

#### Message Types covered:

- Category 1 Customer Transfers and Cheques
- Category 2 Financial Institutional Transfers
- Category 4 Collections and Cash Letters
- Category 7 Documentary Credits and Guarantees
- Category 9 Cash Management and Customer Status









Activity share





### **Trade Finance Dashboard**

Tabs available to deep dive on different views and analysis







### **Overview**

#### Your overall SWIFT traffic growth by volume and value and ranking over the past 12 months





## Scope

#### Quickly identify the concentration of your business







## **Footprint**

#### Displays a heat map of your highest regional concentration for traffic and value







## **Activity Share**

#### **Compare your data to SWIFT Totals**







## **Peer Comparison**

#### Compares your performance against your peers







## Find out more about Watch



#### Learn more on our e-training platform:

#### **SWIFT Smart**

Access to this module is only available for swift.com registered users. Dedicated e-trainings on Watch Products available



#### SWIFT Business Intelligence

Watch documentation



**Customer Support** 



Documentation available on the Watch platform



Business Intelligence
Transaction Banking



Send us your feedback at <a href="mailto:watch@swift.com">watch@swift.com</a>





www.swift.com