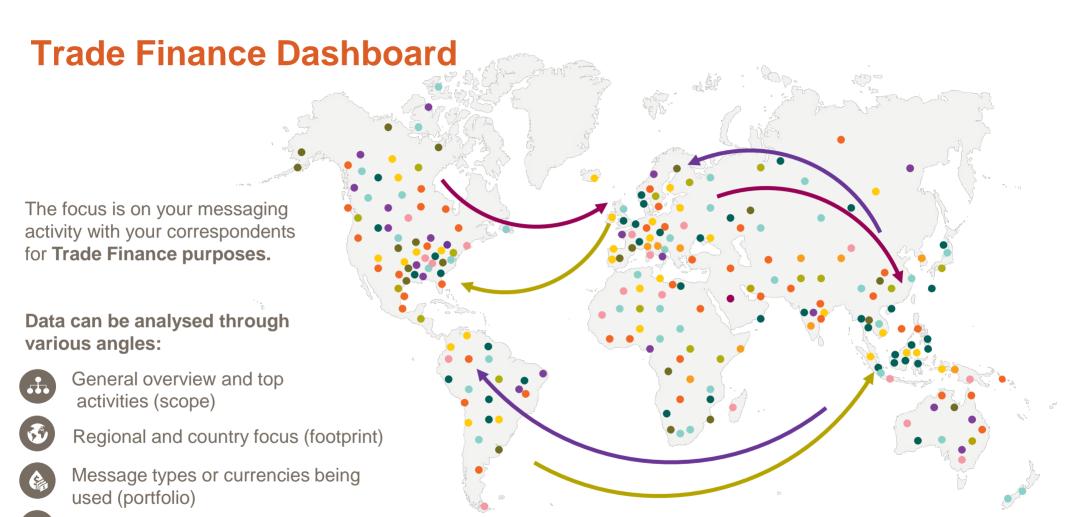

## Trade Finance dashboard

Monitor your Trade Finance footprint and portfolio.

### **Trade Finance Dashboard**

Tabs available to deep dive on different views and analysis