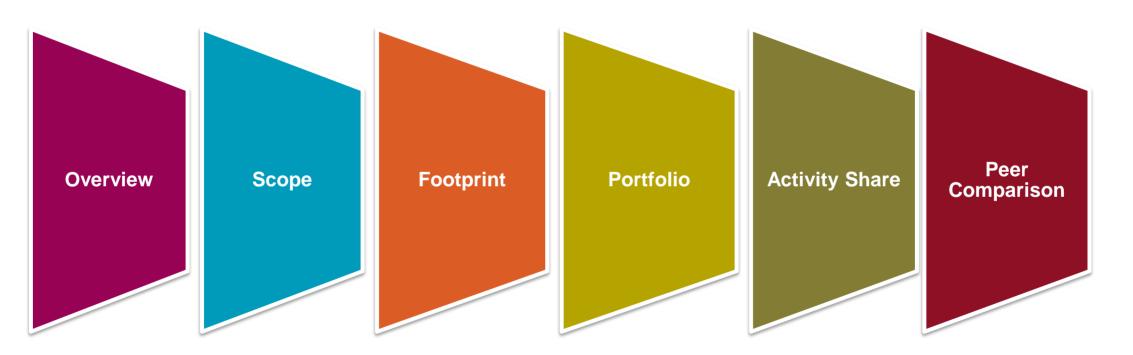

### **Trade Finance Dashboard**

Tabs available to deep dive on different views and analysis

### **Overview**

## Scope

## **Footprint**

## **Activity Share**

## **Peer Comparison**