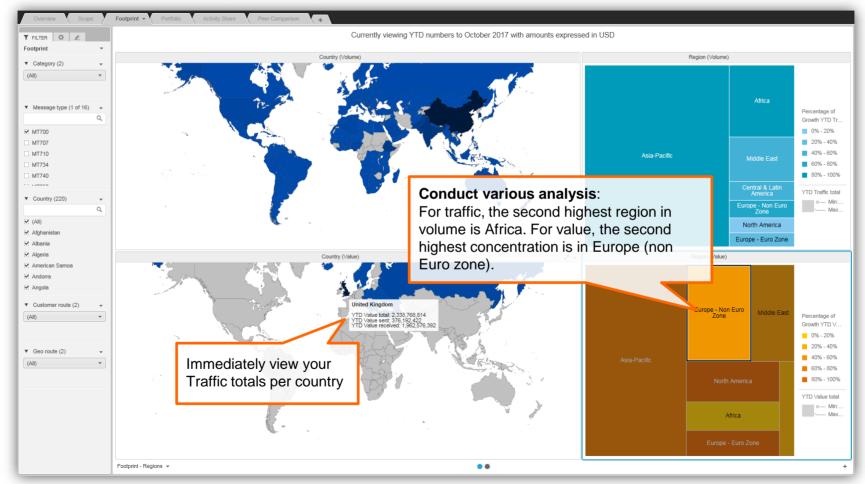

## **Footprint**

#### Displays a heat map of your highest regional concentration for traffic and value