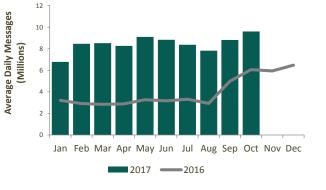

# SWIFTNet InterAct

1,783,052,776 Total InterAct Messages (October 2017 YTD)

8,464,528 Average InterAct Messages (October 2017 YTD)

9,601,170 Average InterAct Messages (October 2017)

**101.2%** InterAct Growth (October 2017 YTD) SWIFTNet InterAct Traffic by Month

SWIFTNet FIN Traffic by Month