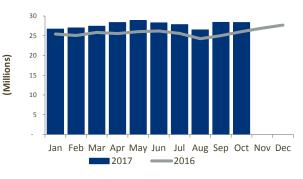

# SWIFTNet FIN

5,854,338,582 Total FIN Messages (October 2017 YTD)

31,012,635 FIN Messages Peak Day on 31st Oct 2017

27,791,781 Average FIN Messages (October 2017 YTD)

28,398,451 Average FIN Messages (October 2017)

#### 9.0%

FIN Growth (October 2017 YTD)

| SWIFTNET FIN Customer Base | October 2017 |
|----------------------------|--------------|
| Live countries             | > 200        |
| Live members               | 2,397        |
| Live sub-members           | 3,342        |
| Live participants          | 5,607        |
| Total live users           | 11,346       |

SWIFTNet FIN Traffic by Month