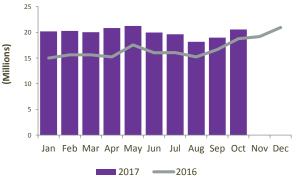

# SWIFTNet FileAct

4,204,346,019 Total FileAct Kchar (October 2017 YTD)

19,958,918 Average FileAct KChar (October 2017 YTD)

20,553,070 Average FileAct KChar (October 2017)

23.5% FileAct Growth (October 2017 YTD)

### SWIFTNet FileAct

(\*) Growth adjusted to business days (210.65 in 2017 vs 210.85 in 2016)