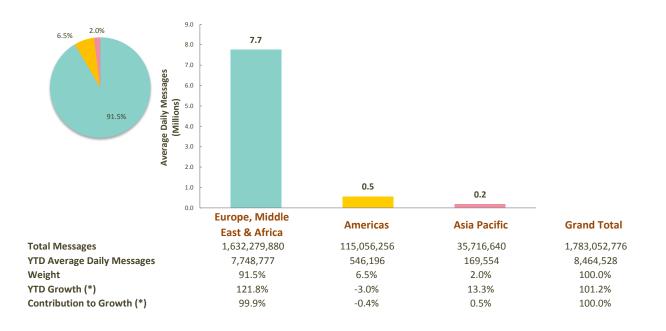

# SWIFTNet InterAct

1,783,052,776 Total InterAct Messages (October 2017 YTD)

8,464,528 Average InterAct Messages (October 2017 YTD)

9,601,170 Average InterAct Messages (October 2017)

**101.2%** InterAct Growth (October 2017 YTD) SWIFTNet InterAct Traffic by Month

## SWIFTNet InterAct