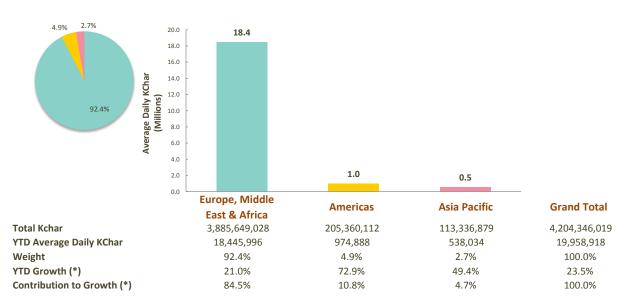

# SWIFTNet FileAct

4,204,346,019 Total FileAct Kchar (October 2017 YTD)

19,958,918 Average FileAct KChar (October 2017 YTD)

20,553,070 Average FileAct KChar (October 2017)

23.5% FileAct Growth (October 2017 YTD)

### SWIFTNet FileAct

(\*) Growth adjusted to business days (210.65 in 2017 vs 210.85 in 2016)