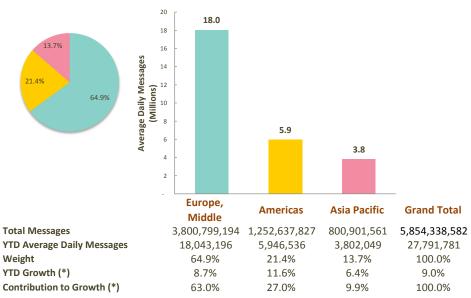

Distribution by Region

(\*) Growth adjusted to business days (210.65 in 2017 vs 210.85 in 2016)