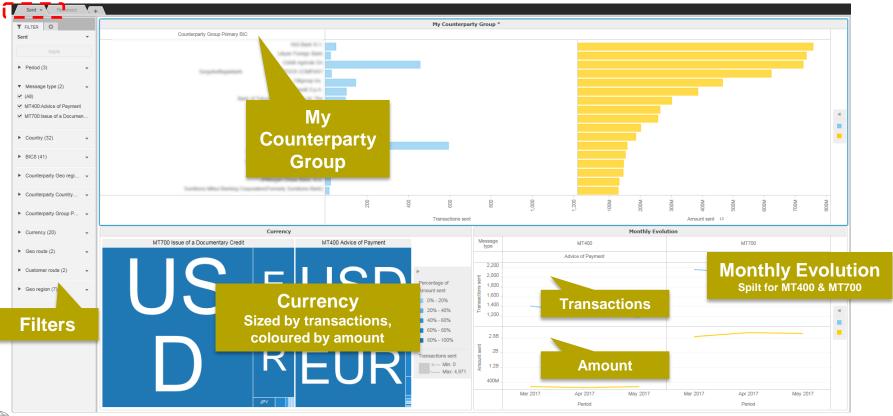

finance traffic.

#### Rankings

This dashboard looks at your rankings on SWIFT, per market, and per message type.

Launch

#### Quick links

- > Go back to folder view
- > Billing Analytics
- > Message Cost Analytics

#### SWIFT

**Watch Analytics** 

Shared folder

Documentation

About us

Contact Us

#### Overview of Trade Finance



My Entities



My Counterparty Countries



#### **Enriched analysis**



Import L/C Confirmation



Export L/C Confirmation

#### **Executive reports**



Understand your business globally



Identify new business opportunities



and reduce cost



- > Watch Analytics homepage
- > Payments dashboards
- > Ranking dashboards





## **Defining data scope**









## How?

## **Navigating in the dashboard**







## How?

#### How to read the dashboard?







## Who are my main counterparties for MT400 in Singapore?







## Find out more about Watch here



Learn more on our e-training platform: **SWIFT Smart** 

Access to this module is only available for swift.com registered users.

Dedicated e-trainings on Watch Products available



SWIFT Business Intelligence
Watch documentation



**Customer Support** 



Documentation available on the Watch platform



Business Intelligence Transaction Banking



Provide us your feedback at watch@swift.com





www.swift.com