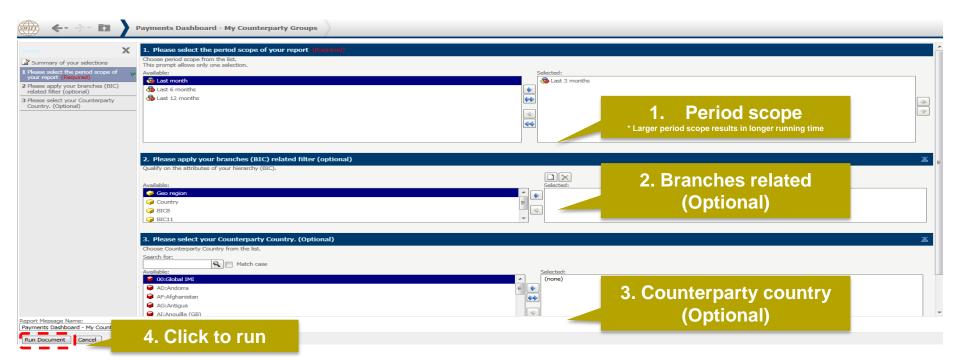

#### Trade Finance

Focus on MT700s and MT400s allowing you to analyse and benchmark your trade finance traffic.

#### Rankings

This dashboard looks at your rankings on SWIFT, per market, and per message type.

Launch

#### Quick links

- > Go back to folder view
- > Billing Analytics
- > Message Cost Analytics

#### SWIFT

**Watch Analytics** 

Shared folder

Documentation

About us

Contact Us

#### Overview of Trade Finance



My Entities



My Counterparty Countries



#### **Enriched analysis**



Import L/C Confirmation



Export L/C Confirmation

#### **Executive reports**



Understand your business globally



Identify new business opportunities



and reduce cost



- > Watch Analytics homepage
- > Payments dashboards
- > Ranking dashboards





## **Defining data scope**









## How?

## **Navigating in the dashboard**







## How?

#### How to read the dashboard?







## Who are my main counterparties for MT400 in Singapore?







## Find out more about Watch here



Learn more on our e-training platform: **SWIFT Smart** 

Access to this module is only available for swift.com registered users.

Dedicated e-trainings on Watch Products available



SWIFT Business Intelligence
Watch documentation



**Customer Support** 



Documentation available on the Watch platform



Business Intelligence Transaction Banking



Provide us your feedback at watch@swift.com





www.swift.com