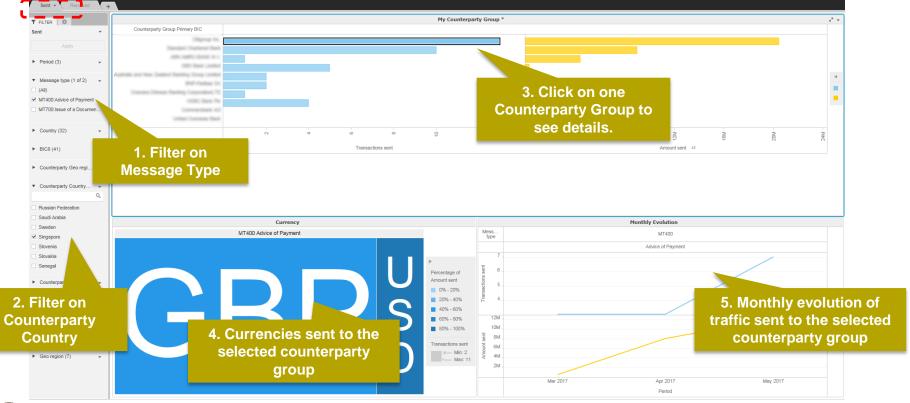

#### How to read the dashboard?

## Who are my main counterparties for MT400 in Singapore?