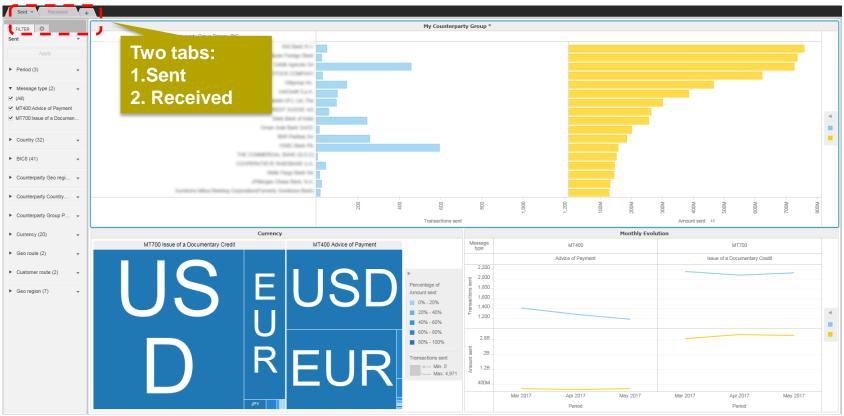

## My Counterparty Groups

### Data scope:

- MT400 & MT 700
- Live and delivered message
- Sent and received

### What do I get from this dashboard?

- In terms of # of transactions and amount:
  - List of all of my counterparty groups
  - Monthly evolution of traffic to/from counterparty groups
  - Message types used