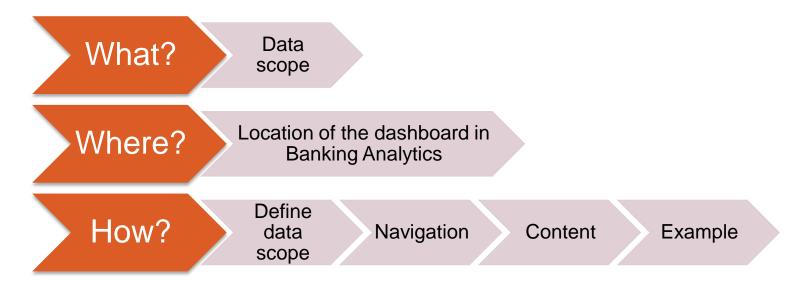

# A guide to visuals in Banking Analytics

Trade Finance dashboard – my counterparty groups

Business Intelligence solutions, Watch team



## My Counterparty Groups

#### Use this dashboard to:

- ✓ Identify your top counterparties
- ✓ Monitor your traffic to and from your counterparties
- ✓ Understand your trade finance business with your counterparties



## Business State of the art Focus visuals

Filtering and Calculations

**Immediate** Insights







## Trade Finance Dashboard – My Counterparty Groups









## Trade Finance Dashboard— My Counterparty Groups

### Data scope:

- MT400 & MT 700
- Live and delivered message
- Sent and received

### What do I get from this dashboard?

- In terms of # of transactions and amount:
  - List of all of my counterparty groups
  - Monthly evolution of traffic to/from counterparty groups
  - Message types used





## Locating the dashboard





Shared folder

Documentation

About us

Contact Us

#### Data playground (Wizards)

Customize and query data according to your requirements

#### Traffic Analytics

- > FIN Traffic
- > FileAct Traffic
- > InterAct Traffic

#### Banking Analytics

- > FIN Value
- > FIN FX Value

#### Banking Analytics Premium

- > Payments > Trade Finance
- > Treasury > Rankings

#### Pre-defined visual dashboards

Data visu