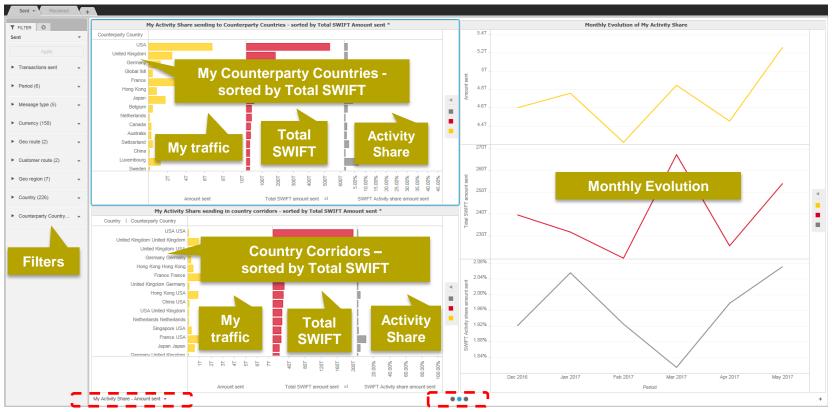

# 2<sup>nd</sup> Panel: Activity Share - Amount 3<sup>rd</sup> Panel: Activity Share - Transactions

# 2<sup>nd</sup> Panel: Activity Share - Amount 3<sup>rd</sup> Panel: Activity Share - Transactions

Example: What is my activity share of international CNY MT400s sent to Hong Kong?