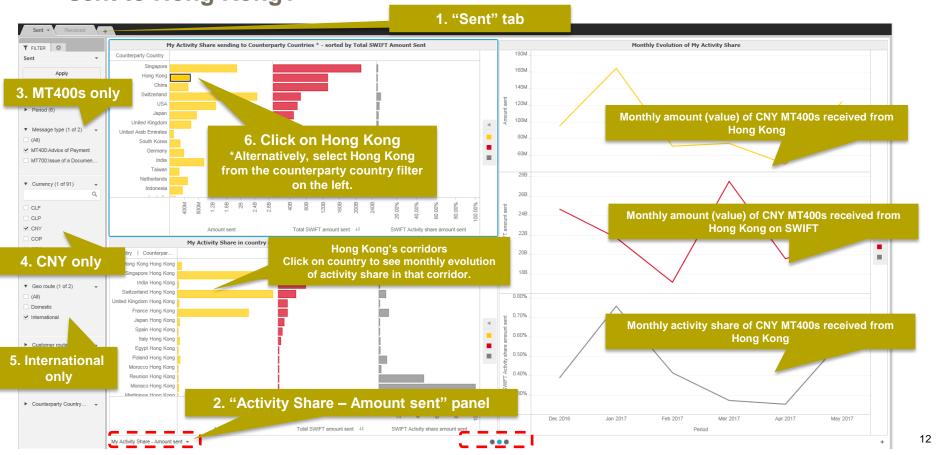

# 2<sup>nd</sup> Panel: Activity Share - Amount 3<sup>rd</sup> Panel: Activity Share - Transactions

Example: What is my activity share of international CNY MT400s sent to Hong Kong?