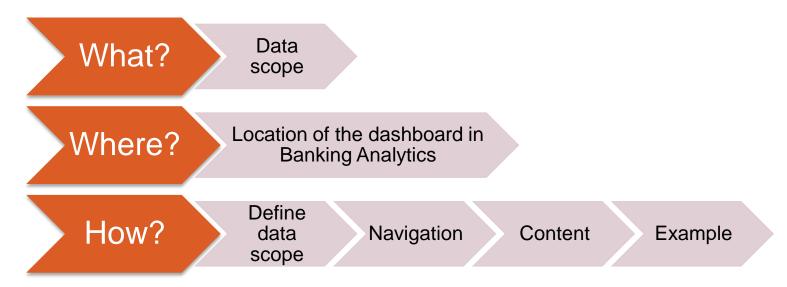

# A guide to visuals in Banking Analytics

Trade Finance dashboard – my counterparty countries

Business Intelligence solutions, Watch team



# My Counterparty Countries

#### Utilize this dashboard to:

- Monitor your traffic to and from a country
- ✓ Identify top countries and corridors on SWIFT
- Benchmark your traffic and trends with Market totals
- ✓ Understand your activity share in country corridors



Business State of the art Focus visuals

**Filtering and Calculations** 

**Immediate** Insights







# Trade Finance Dashboard – My Counterparty Countries







# What?

## Trade Finance Dashboard— My Counterparty Countries

### Data scope:

- MT400 & MT700
- Live and delivered messages
- Sent and received

### What do I get from this dashboard?

- In terms of # of transactions and amount
- My transactions to/from counterparty countries
- Total SWIFT to/from counterparty countries
- SWIFT Activity Share



# Where?

# Locating the dashboard





Shared folder

Documentation

About us

Contact Us

#### Data playground (Wizards)

Customize and query data according to your requirements

#### Traffic Analytics

- > FIN Traffic
- > FileAct Traffic
- > InterAct Traffic

#### Banking Analytics

- > FIN Value
- > FIN FX Value

#### Banking Analytics Premium

- > Payments > Trade Finance
- > Treasury > Rankings

Focus on MT103s and MT202s allowing yo