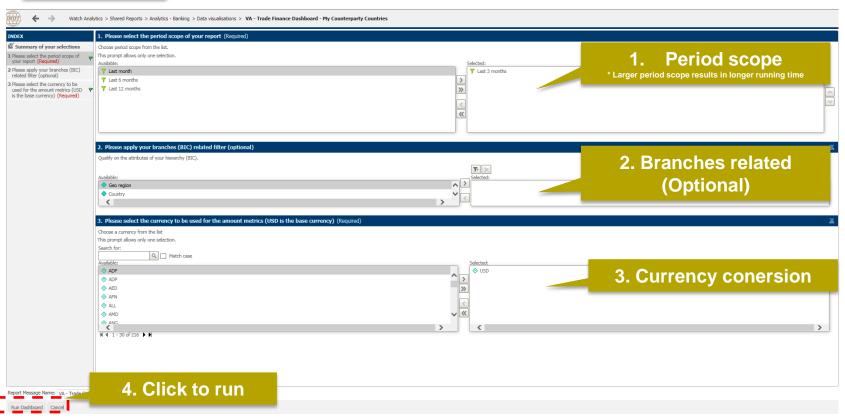

rds

#### Trade Finance

Focus on MT700s and MT400s allowing you to analyse and benchmark your trade finance traffic.

#### Rankings

This dashboard looks at your rankings on SWIFT, per market, and per message type.

Launch



**Watch Analytics** 

Shared folder

Documentation

About us

Contact Us

Quick links

- > Go back to folder view
- > Billing Analytics
- > Message Cost Analytics

### Overview of Trade Finance



My Entities



My Counterparty Groups

#### **Enriched analysis**



Import L/C Confirmation



Export L/C Confirmation

#### **Executive reports**



Understand your business globally



Identify new business opportunities



Improve efficiency and reduce cost



- > Watch Analytics homepage
- > Payments dashboards
- > Ranking dashboards





## **Defining data scope**









## Navigating in the dashboard







#### 1<sup>st</sup> Panel: Overview









#### 1<sup>st</sup> Panel: Overview

Currencies I sent to Hong Kong.
Top 3 currencies are CNY, HKD and USD.



Interactive chart is indicated by (\*) in the chart title.





# 2<sup>nd</sup> Panel: Activity Share - Amount 3<sup>rd</sup> Panel: Activity Share - Transactions





#### Business Intelligence

# 2<sup>nd</sup> Panel: Activity Share - Amount 3<sup>rd</sup> Panel: Activity Share - Transactions





Example: What is my activity share of international CNY MT400s sent to Hong Kong?



# Find out more about Watch here



Learn more on our e-training platform: **SWIFT Smart** 

Access to this module is only available for swift.com registered users.

Dedicated e-trainings on Watch Products availab