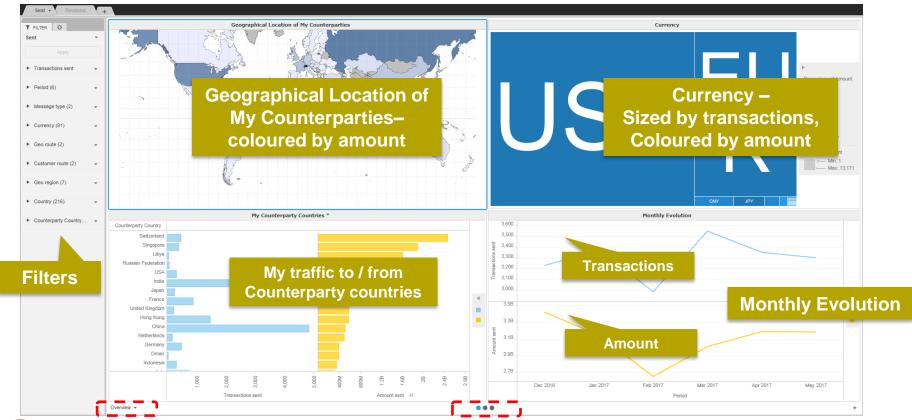

#### 1<sup>st</sup> Panel: Overview

Currencies I sent to Hong Kong.
Top 3 currencies are CNY, HKD and USD.

Interactive chart is indicated by (\*) in the chart title.