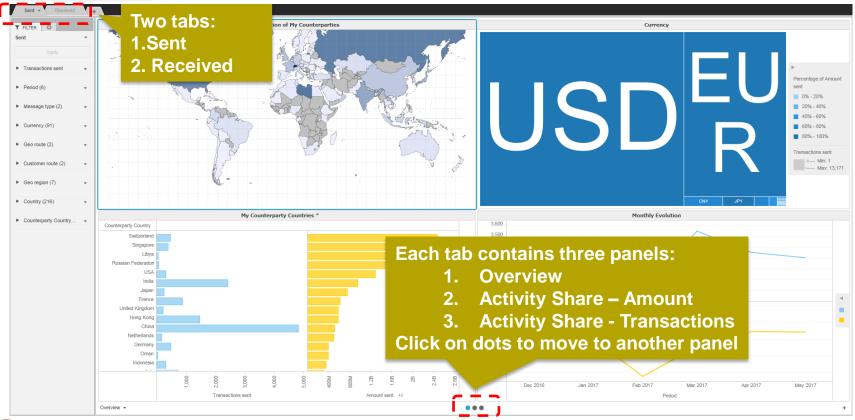

#### 1<sup>st</sup> Panel: Overview

#### 1<sup>st</sup> Panel: Overview

Currencies I sent to Hong Kong.
Top 3 currencies are CNY, HKD and USD.

Interactive chart is indicated by (\*) in the chart title.

# 2<sup>nd</sup> Panel: Activity Share - Amount 3<sup>rd</sup> Panel: Activity Share - Transactions

# 2<sup>nd</sup> Panel: Activity Share - Amount 3<sup>rd</sup> Panel: Activity Share - Transactions

Example: What is my activity share of international CNY MT400s sent to Hong Kong?