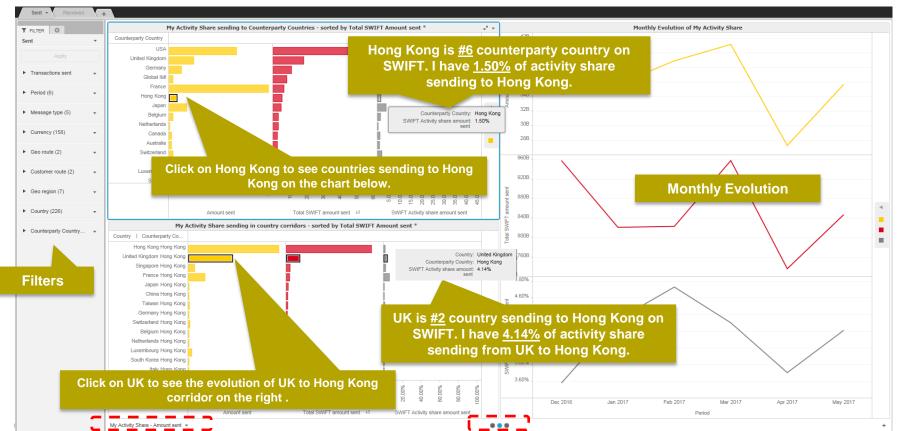

#### 1<sup>st</sup> Panel: Overview

Currencies I sent to Hong Kong.
Top 3 currencies are CNY, HKD and USD.

Interactive chart is indicated by (\*) in the chart title.