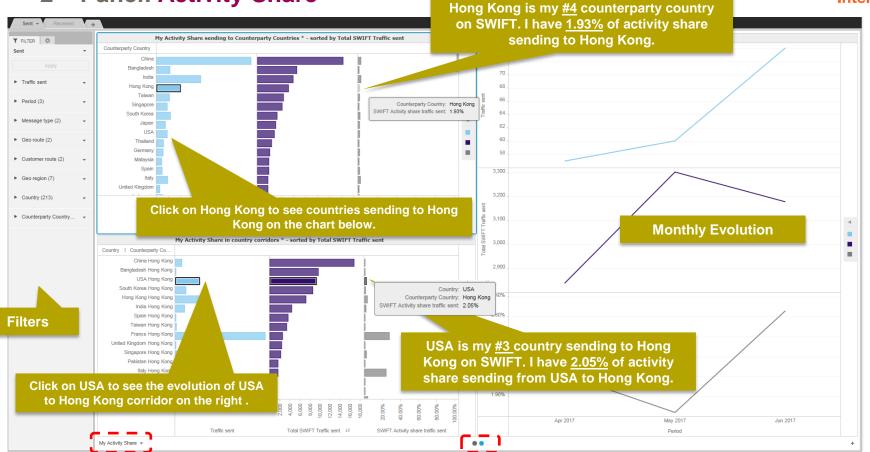

traffic.

#### Rankings

This dashboard looks at your rankings on SWIFT, per market, and per message type.

#### Quick links

- > Go back to folder view
- > Billing Analytics
- > Message Cost Analytics



**Watch Analytics** 

Shared folder

Documentation

About us

Contact Us

Sep 2016

#### **Overview of Trade Finance**



My Entities





My Counterparty Groups

#### **Enriched analysis**



Import L/C Confirmation



Export L/C Confirmation

#### **Executive reports**







- > Watch Analytics homepage > Payments dashboards > Ranking dashboards





## **Defining data scope**









## How?

## Navigating in the dashboard





## BusinessIntelligence

### 1<sup>st</sup> Panel: Overview





### 1<sup>st</sup> Panel: Overview







## 2<sup>nd</sup> Panel: Activity Share















## Find out more about Watch here



Learn more on our e-training platform: **SWIFT Smart** 

Access to this module is only available for swift.com registered users.

Dedicated e-trainings on Watch Products available



**SWIFT Business Intelligence** 

**Watch documentation** 



**Customer Support** 



Documentation available on the Watch platform



Business Intelligence Transaction Banking



Provide us your feedback at watch@swift.com





www.swift.com