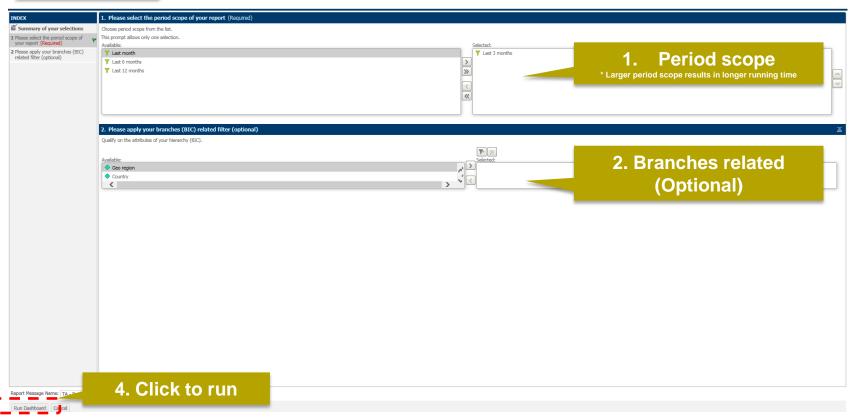

rds

#### **Payments** Trade Finance

Focus on MT700s and Focus on MT103s and MT400s allowing you to MT202s allowing you to analyse and benchmark analyse and benchmark your trade finance traffic. your payment traffic.

#### Rankings

This dashboard looks at your rankings on SWIFT, per market, and per message type.

#### Quick links

- > Go back to folder view
- > Billing Analytics
- > Message Cost Analytics



**Watch Analytics** 

Shared folder

Documentation

About us

Contact Us

Sep 2016

#### **Overview of Trade Finance**



My Entities





My Counterparty Groups

#### **Enriched analysis**



Import L/C Confirmation



Export L/C Confirmation

#### **Executive reports**







- > Watch Analytics homepage > Payments dashboards > Ranking dashboards





## **Defining data scope**









## How?

## Navigating in the dashboard





## BusinessIntelligence

### 1<sup>st</sup> Panel: Overview





### 1<sup>st</sup> Panel: Overview







## 2<sup>nd</sup> Panel: Activity Share















## Find out more about Watch here



Learn more on our e-training platform: **SWIFT Smart** 

Access to this module is only available for swift.com registered users.

Dedicated e-trainings on Watch Products available



**SWIFT Business Intelligence** 

**Watch documentation** 



**Customer Support** 



Documentation available on the Watch platform



Business Intelligence Transaction Banking



Provide us your feedback at watch@swift.com





www.swift.com