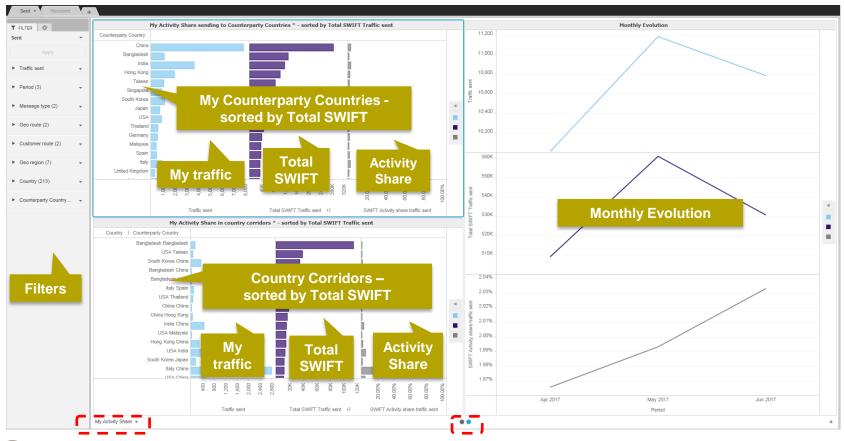

payment traffic.

#### Rankings

This dashboard looks at your rankings on SWIFT, per market, and per message type.

#### Quick links

- > Go back to folder view
- > Billing Analytics
- > Message Cost Analytics



**Watch Analytics** 

Shared folder

Documentation

About us

Contact Us

Sep 2016

#### **Overview of Trade Finance**



My Entities





My Counterparty Groups

#### **Enriched analysis**



Import L/C Confirmation



Export L/C Confirmation

#### **Executive reports**







- > Watch Analytics homepage > Payments dashboards > Ranking dashboards





## **Defining data scope**









## How?

## Navigating in the dashboard





## BusinessIntelligence

### 1<sup>st</sup> Panel: Overview





### 1<sup>st</sup> Panel: Overview







## 2<sup>nd</sup> Panel: Activity Share















## Find out more about Watch here



Learn more on our e-training platform: **SWIFT Smart** 

Access to this module is only available for swift.com registered users.

Dedicated e-trainings on Watch Products available



**SWIFT Business Intelligence** 

**Watch documentation** 



**Customer Support** 



Documentation available on the Watch platform



Business Intelligence Transaction Banking



Provide us your feedback at watch@swift.com





www.swift.com