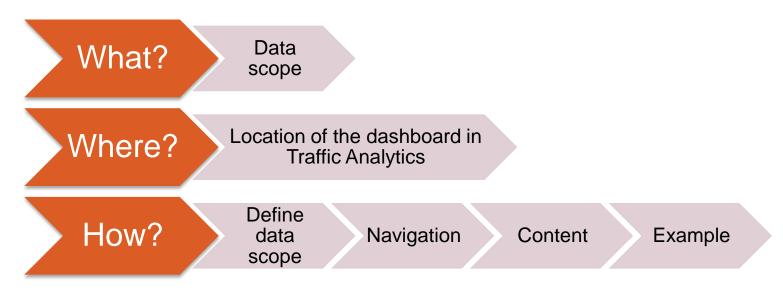

## What?

## Trade Finance Dashboard— My Counterparty Countries

## Data scope:

- MT400 & MT700
- Live and delivered messages
- Sent and received

## Locating the dashboard

Shared folder

Documentation

About us

Contact Us

## **Defining data scope**

## How?

## Navigating in the dashboard