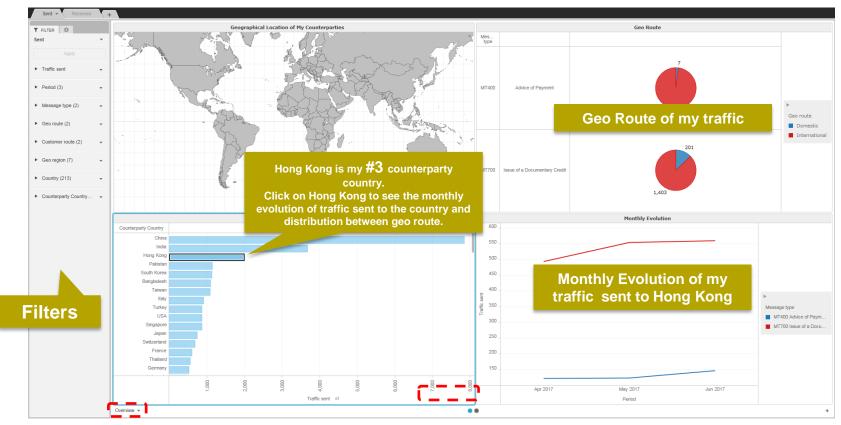

and benchmark your trade finance traffic. your payment traffic.

#### Rankings

This dashboard looks at your rankings on SWIFT, per market, and per message type.

#### Quick links

- > Go back to folder view
- > Billing Analytics
- > Message Cost Analytics



**Watch Analytics** 

Shared folder

Documentation

About us

Contact Us

Sep 2016

#### **Overview of Trade Finance**



My Entities





My Counterparty Groups

#### **Enriched analysis**



Import L/C Confirmation



Export L/C Confirmation

#### **Executive reports**







- > Watch Analytics homepage > Payments dashboards > Ranking dashboards





## **Defining data scope**









## How?

## Navigating in the dashboard





## BusinessIntelligence

### 1<sup>st</sup> Panel: Overview





### 1<sup>st</sup> Panel: Overview







## 2<sup>nd</sup> Panel: Activity Share















## Find out more about Watch here



Learn more on our e-training platform: **SWIFT Smart** 

Access to this module is only available for swift.com registered users.

Dedicated e-trainings on Watch Products available



**SWIFT Business Intelligence** 

**Watch documentation** 



**Customer Support** 



Documentation available on the Watch platform



Business Intelligence Transaction Banking



Provide us your feedback at watch@swift.com





www.swift.com