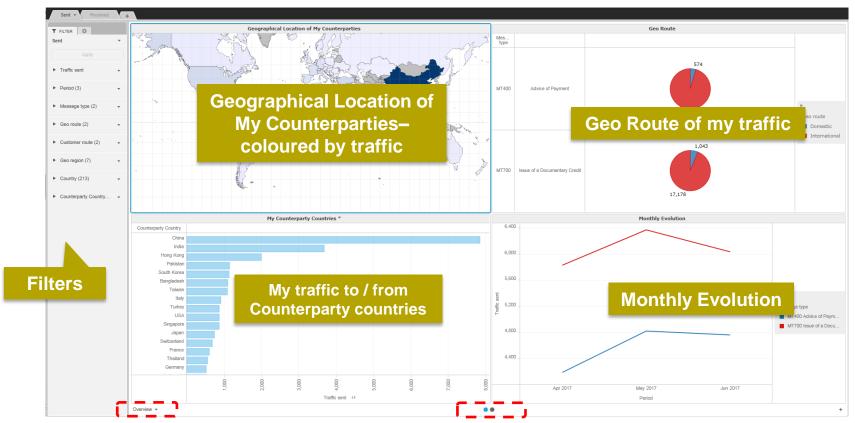

wing you to analyse and benchmark analyse and benchmark your trade finance traffic. your payment traffic.

#### Rankings

This dashboard looks at your rankings on SWIFT, per market, and per message type.

#### Quick links

- > Go back to folder view
- > Billing Analytics
- > Message Cost Analytics



**Watch Analytics** 

Shared folder

Documentation

About us

Contact Us

Sep 2016

#### **Overview of Trade Finance**



My Entities





My Counterparty Groups

#### **Enriched analysis**



Import L/C Confirmation



Export L/C Confirmation

#### **Executive reports**







- > Watch Analytics homepage > Payments dashboards > Ranking dashboards





## **Defining data scope**









## How?

## Navigating in the dashboard





## BusinessIntelligence

### 1<sup>st</sup> Panel: Overview





### 1<sup>st</sup> Panel: Overview







## 2<sup>nd</sup> Panel: Activity Share















## Find out more about Watch here



Learn more on our e-training platform: **SWIFT Smart** 

Access to this module is only available for swift.com registered users.

Dedicated e-trainings on Watch Products available



**SWIFT Business Intelligence** 

**Watch documentation** 



**Customer Support** 



Documentation available on the Watch platform



Business Intelligence Transaction Banking



Provide us your feedback at watch@swift.com





www.swift.com