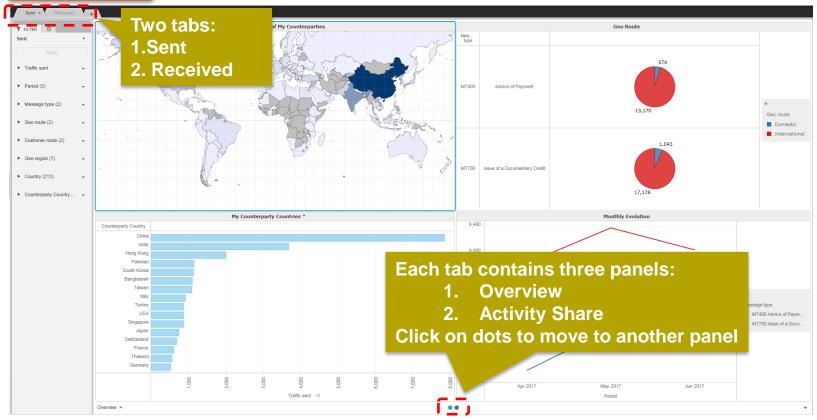

## Navigating in the dashboard

### 1<sup>st</sup> Panel: Overview

## 2<sup>nd</sup> Panel: Activity Share