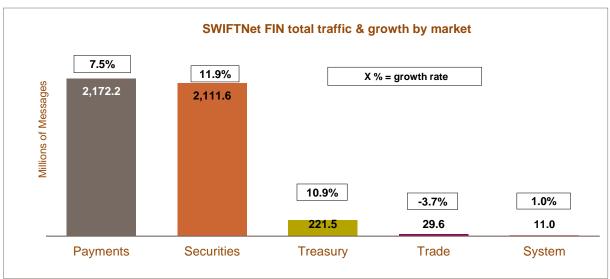

## SWIFTNet FIN traffic by market --- September 2015 YTD

## SWIFTNet FIN total traffic distribution and growth by market

| Markets                                                                | September 2015 YTD | Distribution | Growth | Growth<br>Adjusted (*) | Contribution to growth (*) |  |
|------------------------------------------------------------------------|--------------------|--------------|--------|------------------------|----------------------------|--|
| Payments                                                               | 2,172,235,215      | 47.8%        | 7.7%   | 7.5%                   | 38.5%                      |  |
| Securities                                                             | 2,111,610,183      | 46.4%        | 12.1%  | 11.9%                  | 56.3%                      |  |
| Treasury                                                               | 221,503,536        | 4.9%         | 11.1%  | 10.9%                  | 5.5%                       |  |
| Trade                                                                  | 29,635,917         | 0.7%         | -3.5%  | -3.7%                  | -0.3%                      |  |
| System                                                                 | 11,034,909         | 0.2%         | 1.2%   | 1.0%                   | 0.0%                       |  |
| Grand Total                                                            | 4,546,019,760      | 100.0%       | 9.8%   | 9.6%                   | 100.0%                     |  |
| (*) Growth adjusted to business days (189.05 in 2015 vs 188.7 in 2014) |                    |              |        |                        |                            |  |