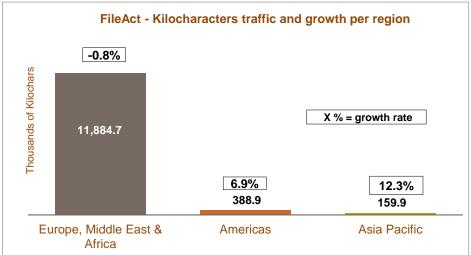

## SWIFTNet FileAct traffic (in number of kilocharacters) --- September 2015 YTD

FileAct daily average traffic distribution per region (number of kilocharacters)

| Regions                                                                                                         | September 2015<br>YTD | Distribution | Growth adjusted (*) | Contribution to growth (*) |  |
|-----------------------------------------------------------------------------------------------------------------|-----------------------|--------------|---------------------|----------------------------|--|
| Europe, Middle East & Africa                                                                                    | 11,884,719            | 95.6%        | -0.8%               | -189.0%                    |  |
| Americas                                                                                                        | 388,863               | 3.1%         | 6.9%                | 52.5%                      |  |
| Asia Pacific                                                                                                    | 159,900               | 1.3%         | 12.3%               | 36.4%                      |  |
| Grand Total                                                                                                     | 12,433,482            | 100.0%       | -0.4%               | -100.0%                    |  |
| (*) Growth adjusted to business days (189.05 in 2015 vs 188.7 in 2014) and to changes in compression parameters |                       |              |                     |                            |  |