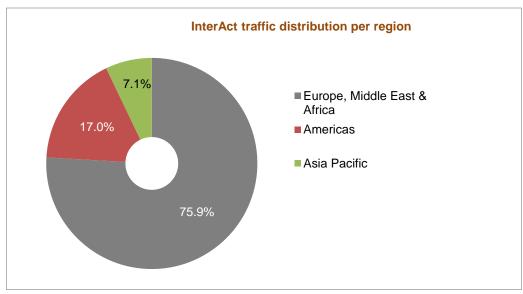

# SWIFTNet InterAct traffic by region --- September 2015 YTD

InterAct daily average traffic distribution per region (number of messages)

| Regions                                                                | September<br>2015 YTD | Distribution | Growth adjusted (*) | Contribution to growth (*) |  |  |
|------------------------------------------------------------------------|-----------------------|--------------|---------------------|----------------------------|--|--|
| Europe, Middle East & Africa                                           | 2,019,663             | 75.9%        | 19.3%               | 70.4%                      |  |  |
| Americas                                                               | 451,784               | 17.0%        | 35.2%               | 25.3%                      |  |  |
| Asia Pacific                                                           | 189,027               | 7.1%         | 11.8%               | 4.3%                       |  |  |
| Grand Total                                                            | 2,660,474             | 100.0%       | 21.2%               | 100.0%                     |  |  |
| (*) Growth adjusted to business days (189.05 in 2015 vs 188.7 in 2014) |                       |              |                     |                            |  |  |