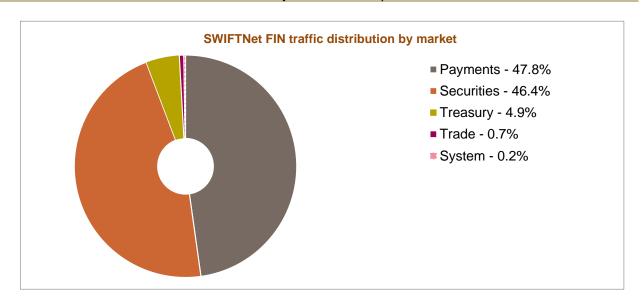

## SWIFTNet FIN traffic by market --- September 2015 YTD

## SWIFTNet FIN total traffic distribution and growth by market

| Markets                                                                | September 2015 YTD | Distribution | Growth | Growth<br>Adjusted (*) | Contribution to growth (*) |  |
|------------------------------------------------------------------------|--------------------|--------------|--------|------------------------|----------------------------|--|
| Payments                                                               | 2,172,235,215      | 47.8%        | 7.7%   | 7.5%                   | 38.5%                      |  |
| Securities                                                             | 2,111,610,183      | 46.4%        | 12.1%  | 11.9%                  | 56.3%                      |  |
| Treasury                                                               | 221,503,536        | 4.9%         | 11.1%  | 10.9%                  | 5.5%                       |  |
| Trade                                                                  | 29,635,917         | 0.7%         | -3.5%  | -3.7%                  | -0.3%                      |  |
| System                                                                 | 11,034,909         | 0.2%         | 1.2%   | 1.0%                   | 0.0%                       |  |
| Grand Total                                                            | 4,546,019,760      | 100.0%       | 9.8%   | 9.6%                   | 100.0%                     |  |
| (*) Growth adjusted to business days (189.05 in 2015 vs 188.7 in 2014) |                    |              |        |                        |                            |  |