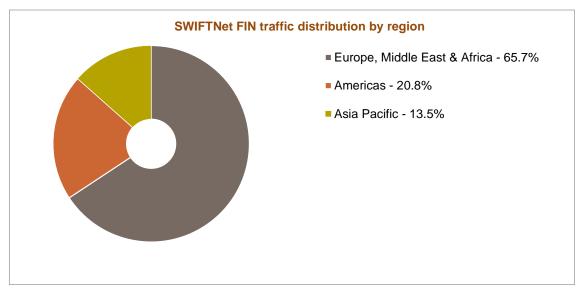

## SWIFTNet FIN traffic by region --- September 2015 YTD

## SWIFTNet FIN total traffic distribution and growth by region

| Region                                                                 | September 2015<br>YTD | Distribution | Growth | Growth adjusted (*) | Contributi<br>on to<br>growth (*) |
|------------------------------------------------------------------------|-----------------------|--------------|--------|---------------------|-----------------------------------|
| Europe, Middle East & Africa                                           | 2,987,420,226         | 65.7%        | 8.1%   | 7.9%                | 55.4%                             |
| Americas                                                               | 946,909,761           | 20.8%        | 11.1%  | 10.9%               | 23.3%                             |
| Asia Pacific                                                           | 611,689,773           | 13.5%        | 16.5%  | 16.2%               | 21.3%                             |
| Grand Total                                                            | 4,546,019,760         | 100.0%       | 9.8%   | 9.6%                | 100.0%                            |
| (*) Growth adjusted to business days (189.05 in 2015 vs 188.7 in 2014) |                       |              |        |                     |                                   |