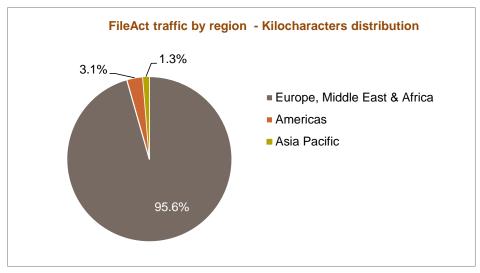

## SWIFTNet FileAct traffic (in number of kilocharacters) --- September 2015 YTD

FileAct daily average traffic distribution per region (number of kilocharacters)

| Regions                                                                                                         | September 2015<br>YTD | Distribution | Growth adjusted (*) | Contribution to growth (*) |  |
|-----------------------------------------------------------------------------------------------------------------|-----------------------|--------------|---------------------|----------------------------|--|
| Europe, Middle East & Africa                                                                                    | 11,884,719            | 95.6%        | -0.8%               | -189.0%                    |  |
| Americas                                                                                                        | 388,863               | 3.1%         | 6.9%                | 52.5%                      |  |
| Asia Pacific                                                                                                    | 159,900               | 1.3%         | 12.3%               | 36.4%                      |  |
| Grand Total                                                                                                     | 12,433,482            | 100.0%       | -0.4%               | -100.0%                    |  |
| (*) Growth adjusted to business days (189.05 in 2015 vs 188.7 in 2014) and to changes in compression parameters |                       |              |                     |                            |  |