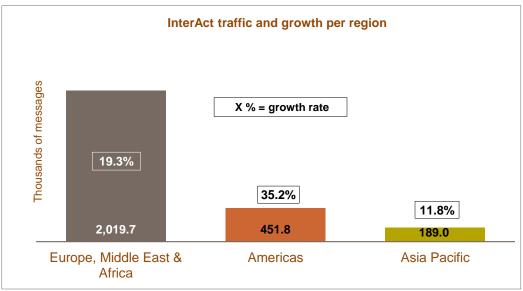

# SWIFTNet InterAct traffic by region --- September 2015 YTD

InterAct daily average traffic distribution per region (number of messages)

| Regions                                                                | September<br>2015 YTD | Distribution | Growth adjusted (*) | Contribution to growth (*) |  |  |
|------------------------------------------------------------------------|-----------------------|--------------|---------------------|----------------------------|--|--|
| Europe, Middle East & Africa                                           | 2,019,663             | 75.9%        | 19.3%               | 70.4%                      |  |  |
| Americas                                                               | 451,784               | 17.0%        | 35.2%               | 25.3%                      |  |  |
| Asia Pacific                                                           | 189,027               | 7.1%         | 11.8%               | 4.3%                       |  |  |
| Grand Total                                                            | 2,660,474             | 100.0%       | 21.2%               | 100.0%                     |  |  |
| (*) Growth adjusted to business days (189.05 in 2015 vs 188.7 in 2014) |                       |              |                     |                            |  |  |