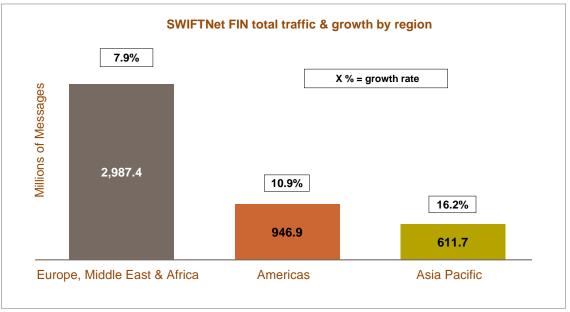

## SWIFTNet FIN traffic by region --- September 2015 YTD

## SWIFTNet FIN total traffic distribution and growth by region

| Region                                                                 | September 2015<br>YTD | Distribution | Growth | Growth adjusted (*) | Contributi<br>on to<br>growth (*) |
|------------------------------------------------------------------------|-----------------------|--------------|--------|---------------------|-----------------------------------|
| Europe, Middle East & Africa                                           | 2,987,420,226         | 65.7%        | 8.1%   | 7.9%                | 55.4%                             |
| Americas                                                               | 946,909,761           | 20.8%        | 11.1%  | 10.9%               | 23.3%                             |
| Asia Pacific                                                           | 611,689,773           | 13.5%        | 16.5%  | 16.2%               | 21.3%                             |
| Grand Total                                                            | 4,546,019,760         | 100.0%       | 9.8%   | 9.6%                | 100.0%                            |
| (*) Growth adjusted to business days (189.05 in 2015 vs 188.7 in 2014) |                       |              |        |                     |                                   |