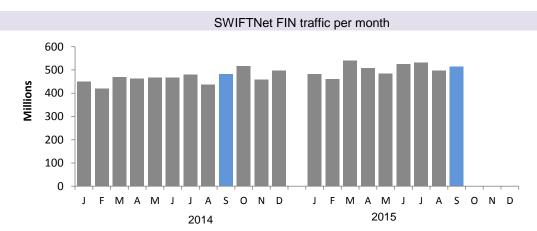

## SWIFTNet FIN traffic

| FIN                                                                     | September 2015 YTD | Growth(*) | September<br>2015 |  |  |
|-------------------------------------------------------------------------|--------------------|-----------|-------------------|--|--|
| Total number of messages                                                | 4,546,019,760      | 9.8%      | 513,991,072       |  |  |
| Average daily traffic                                                   | 24,046,653         | 9.6%      | 23,631,773        |  |  |
| (*) Growth adjusted to business days (189.05 in 2015 vs. 188.7 in 2014) |                    |           |                   |  |  |

Last peak day: 30th April 2015 with 27,547,533 messages