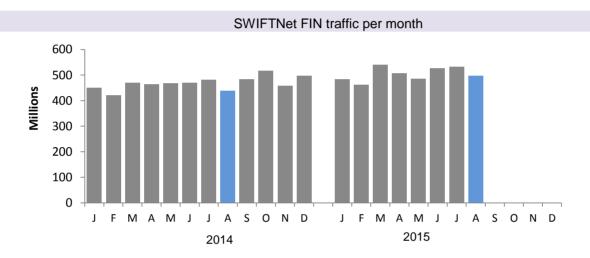

## SWIFTNet FIN traffic

| FIN                                                                    | August 2015 YTD | Growth(*) | August 2015 |  |  |
|------------------------------------------------------------------------|-----------------|-----------|-------------|--|--|
| Total number of messages                                               | 4,032,028,688   | 10.2%     | 497,398,640 |  |  |
| Average daily traffic                                                  | 24,100,590      | 10.1%     | 23,742,179  |  |  |
| (*) Growth adjusted to business days (167.3 in 2015 vs 167.05 in 2014) |                 |           |             |  |  |

Last peak day: 30th April 2015 with 27,547,533 messages