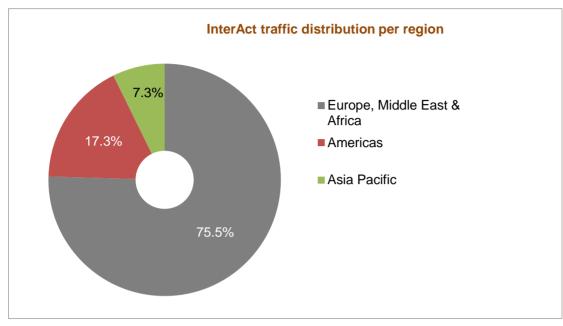

# SWIFTNet InterAct traffic by region --- August 2015 YTD

InterAct daily average traffic distribution per region (number of messages)

| Regions                                                                | August 2015<br>YTD | Distribution | Growth adjusted (*) | Contribution to growth (*) |  |
|------------------------------------------------------------------------|--------------------|--------------|---------------------|----------------------------|--|
| Europe, Middle East & Africa                                           | 1,973,945          | 75.5%        | 16.2%               | 66.2%                      |  |
| Americas                                                               | 452,085            | 17.3%        | 36.9%               | 29.3%                      |  |
| Asia Pacific                                                           | 190,091            | 7.3%         | 10.9%               | 4.5%                       |  |
| Grand Total                                                            | 2,616,121          | 100.0%       | 18.9%               | 100.0%                     |  |
| (*) Growth adjusted to business days (167.3 in 2015 vs 167.05 in 2014) |                    |              |                     |                            |  |