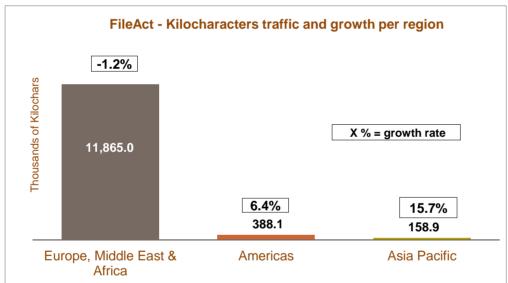

## SWIFTNet FileAct traffic (in number of kilocharacters) --- August 2015 YTD

## FileAct daily average traffic distribution per region (number of kilocharacters)

| Regions                                                                                                         | August 2015 YTD | Distribution | Growth adjusted (*) | Contribution to growth (*) |  |
|-----------------------------------------------------------------------------------------------------------------|-----------------|--------------|---------------------|----------------------------|--|
| Europe, Middle East & Africa                                                                                    | 11,864,999      | 95.6%        | -1.2%               | -147.5%                    |  |
| Americas                                                                                                        | 388,078         | 3.1%         | 6.4%                | 24.7%                      |  |
| Asia Pacific                                                                                                    | 158,877         | 1.3%         | 15.7%               | 22.8%                      |  |
| Grand Total                                                                                                     | 12,411,953      | 100.0%       | -0.8%               | -100.0%                    |  |
| (*) Growth adjusted to business days (167.3 in 2015 vs 167.05 in 2014) and to changes in compression parameters |                 |              |                     |                            |  |