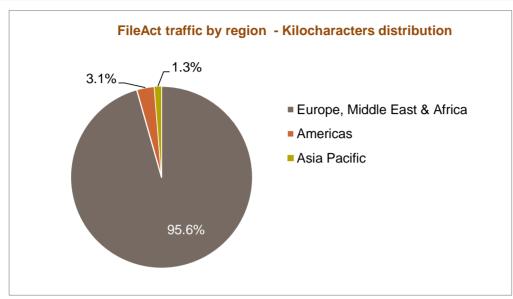

## SWIFTNet FileAct traffic (in number of kilocharacters) --- August 2015 YTD

## FileAct daily average traffic distribution per region (number of kilocharacters)

| Regions                                                                                                         | August 2015 YTD | Distribution | Growth adjusted (*) | Contribution to growth (*) |  |
|-----------------------------------------------------------------------------------------------------------------|-----------------|--------------|---------------------|----------------------------|--|
| Europe, Middle East & Africa                                                                                    | 11,864,999      | 95.6%        | -1.2%               | -147.5%                    |  |
| Americas                                                                                                        | 388,078         | 3.1%         | 6.4%                | 24.7%                      |  |
| Asia Pacific                                                                                                    | 158,877         | 1.3%         | 15.7%               | 22.8%                      |  |
| Grand Total                                                                                                     | 12,411,953      | 100.0%       | -0.8%               | -100.0%                    |  |
| (*) Growth adjusted to business days (167.3 in 2015 vs 167.05 in 2014) and to changes in compression parameters |                 |              |                     |                            |  |