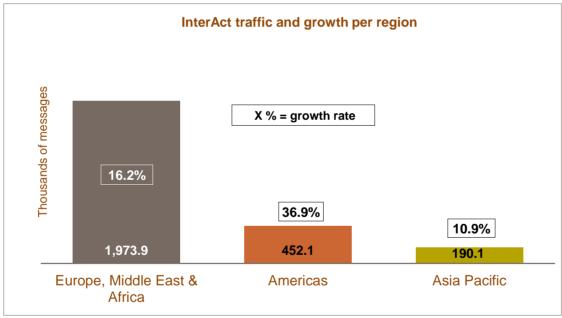

# SWIFTNet InterAct traffic by region --- August 2015 YTD

InterAct daily average traffic distribution per region (number of messages)

| Regions                                                                | August 2015<br>YTD | Distribution | Growth adjusted (*) | Contribution to growth (*) |  |
|------------------------------------------------------------------------|--------------------|--------------|---------------------|----------------------------|--|
| Europe, Middle East & Africa                                           | 1,973,945          | 75.5%        | 16.2%               | 66.2%                      |  |
| Americas                                                               | 452,085            | 17.3%        | 36.9%               | 29.3%                      |  |
| Asia Pacific                                                           | 190,091            | 7.3%         | 10.9%               | 4.5%                       |  |
| Grand Total                                                            | 2,616,121          | 100.0%       | 18.9%               | 100.0%                     |  |
| (*) Growth adjusted to business days (167.3 in 2015 vs 167.05 in 2014) |                    |              |                     |                            |  |