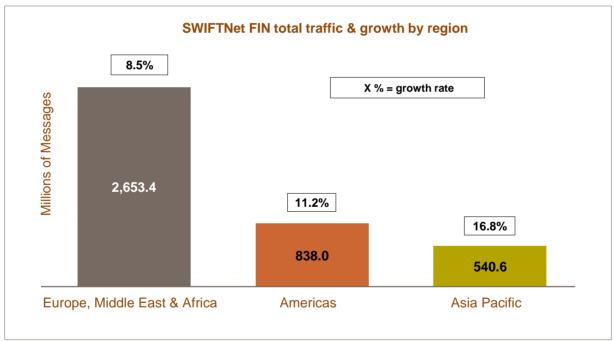

# SWIFTNet FIN traffic by region --- August 2015 YTD

# SWIFTNet FIN total traffic distribution and growth by region

| Region                                                                 | August 2015 YTD | Distribution | Growth | Growth adjusted (*) | Contributi<br>on to<br>growth (*) |
|------------------------------------------------------------------------|-----------------|--------------|--------|---------------------|-----------------------------------|
| Europe, Middle East & Africa                                           | 2,653,395,556   | 65.8%        | 8.6%   | 8.5%                | 56.2%                             |
| Americas                                                               | 838,014,193     | 20.8%        | 11.3%  | 11.2%               | 22.8%                             |
| Asia Pacific                                                           | 540,618,939     | 13.4%        | 17.0%  | 16.8%               | 21.0%                             |
| Grand Total                                                            | 4,032,028,688   | 100.0%       | 10.2%  | 10.1%               | 100.0%                            |
| (*) Growth adjusted to business days (167.3 in 2015 vs 167.05 in 2014) |                 |              |        |                     |                                   |