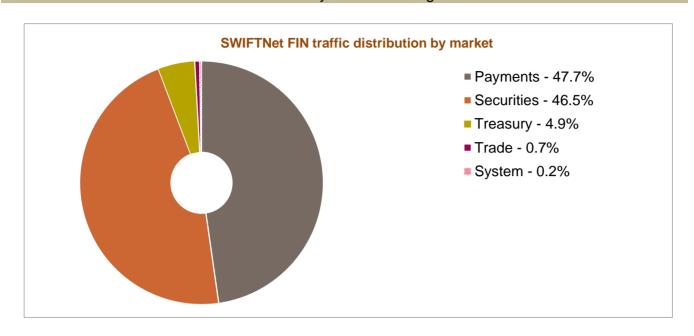

# SWIFTNet FIN traffic by market --- August 2015 YTD

# SWIFTNet FIN total traffic distribution and growth by market

| Markets     | August 2015 YTD | Distribution | Growth | Growth<br>Adjusted (*) | Contribution to growth (*) |
|-------------|-----------------|--------------|--------|------------------------|----------------------------|
| Payments    | 1,924,911,344   | 47.7%        | 8.2%   | 8.1%                   | 39.1%                      |
| Securities  | 1,874,480,267   | 46.5%        | 12.3%  | 12.1%                  | 54.8%                      |
| Treasury    | 196,421,684     | 4.9%         | 13.6%  | 13.4%                  | 6.3%                       |
| Trade       | 26,453,539      | 0.7%         | -2.8%  | -2.9%                  | -0.2%                      |
| System      | 9,761,854       | 0.2%         | 1.0%   | 0.8%                   | 0.0%                       |
| Grand Total | 4,032,028,688   | 100.0%       | 10.2%  | 10.1%                  | 100.0%                     |