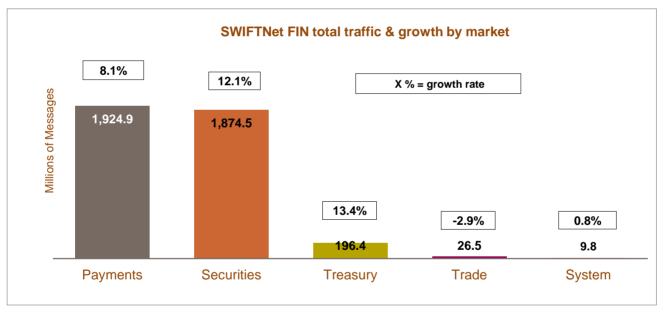

# SWIFTNet FIN total traffic distribution and growth by market

| Markets     | August 2015 YTD | Distribution | Growth | Growth<br>Adjusted (*) | Contribution to growth (*) |
|-------------|-----------------|--------------|--------|------------------------|----------------------------|
| Payments    | 1,924,911,344   | 47.7%        | 8.2%   | 8.1%                   | 39.1%                      |
| Securities  | 1,874,480,267   | 46.5%        | 12.3%  | 12.1%                  | 54.8%                      |
| Treasury    | 196,421,684     | 4.9%         | 13.6%  | 13.4%                  | 6.3%                       |
| Trade       | 26,453,539      | 0.7%         | -2.8%  | -2.9%                  | -0.2%                      |
| System      | 9,761,854       | 0.2%         | 1.0%   | 0.8%                   | 0.0%                       |
| Grand Total | 4,032,028,688   | 100.0%       | 10.2%  | 10.1%                  | 100.0%                     |