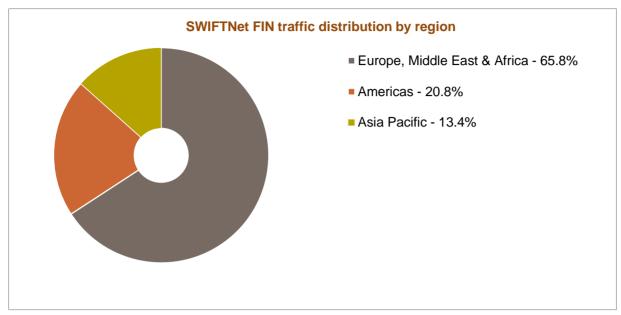

# SWIFTNet FIN traffic by region --- August 2015 YTD

# SWIFTNet FIN total traffic distribution and growth by region

| Region                                                                 | August 2015 YTD | Distribution | Growth | Growth adjusted (*) | Contributi<br>on to<br>growth (*) |
|------------------------------------------------------------------------|-----------------|--------------|--------|---------------------|-----------------------------------|
| Europe, Middle East & Africa                                           | 2,653,395,556   | 65.8%        | 8.6%   | 8.5%                | 56.2%                             |
| Americas                                                               | 838,014,193     | 20.8%        | 11.3%  | 11.2%               | 22.8%                             |
| Asia Pacific                                                           | 540,618,939     | 13.4%        | 17.0%  | 16.8%               | 21.0%                             |
| Grand Total                                                            | 4,032,028,688   | 100.0%       | 10.2%  | 10.1%               | 100.0%                            |
| (*) Growth adjusted to business days (167.3 in 2015 vs 167.05 in 2014) |                 |              |        |                     |                                   |