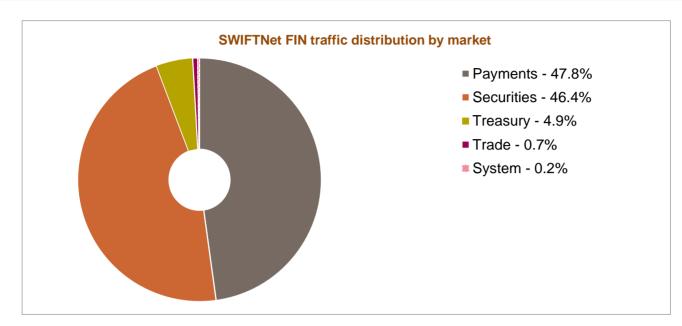

## SWIFTNet FIN traffic by market --- July 2015 YTD

## SWIFTNet FIN total traffic distribution and growth by market

| Markets                                                                | July 2015 YTD | Distribution | Growth | Growth<br>Adjusted (*) | Contribution to growth (*) |  |  |
|------------------------------------------------------------------------|---------------|--------------|--------|------------------------|----------------------------|--|--|
| Payments                                                               | 1,690,322,333 | 47.8%        | 8.4%   | 8.2%                   | 41.3%                      |  |  |
| Securities                                                             | 1,640,533,378 | 46.4%        | 11.2%  | 11.1%                  | 52.6%                      |  |  |
| Treasury                                                               | 171,997,365   | 4.9%         | 13.0%  | 12.8%                  | 6.3%                       |  |  |
| Trade                                                                  | 23,262,234    | 0.7%         | -3.0%  | -3.2%                  | -0.2%                      |  |  |
| System                                                                 | 8,514,738     | 0.2%         | 1.0%   | 0.9%                   | 0.0%                       |  |  |
| Grand Total                                                            | 3,534,630,048 | 100.0%       | 9.8%   | 9.6%                   | 100.0%                     |  |  |
| *) Growth adjusted to business days (146.35 in 2015 vs 146.15 in 2014) |               |              |        |                        |                            |  |  |