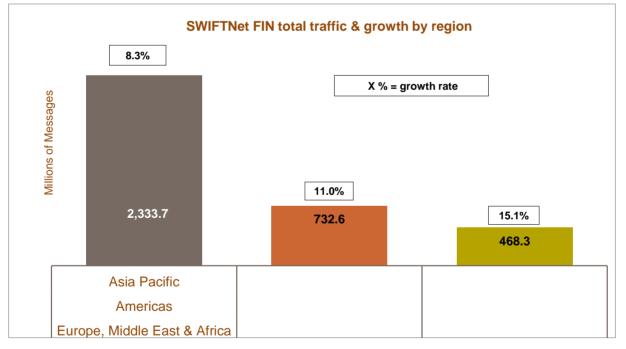

| Region                                                                  | July 2015 YTD | Distribution | Growth | Growth<br>adjusted<br>(*) | Contributi<br>on to<br>growth (*) |  |
|-------------------------------------------------------------------------|---------------|--------------|--------|---------------------------|-----------------------------------|--|
| Europe, Middle East & Africa                                            | 2,333,695,262 | 66.0%        | 8.3%   | 8.1%                      | 56.5%                             |  |
| Americas                                                                | 732,630,588   | 20.7%        | 11.1%  | 10.9%                     | 23.1%                             |  |
| Asia Pacific                                                            | 468,304,198   | 13.2%        | 15.8%  | 15.7%                     | 20.3%                             |  |
| Grand Total                                                             | 3,534,630,048 | 100.0%       | 9.8%   | 9.6%                      | 100.0%                            |  |
| (*) Growth adjusted to business days (146.35 in 2015 vs 146.15 in 2014) |               |              |        |                           |                                   |  |