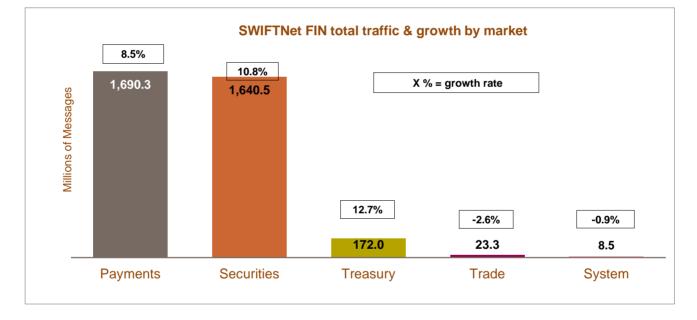

## SWIFTNet FIN traffic by market --- July 2015 YTD

## SWIFTNet FIN total traffic distribution and growth by market

| Markets                                                                | July 2015 YTD | Distribution | Growth | Growth<br>Adjusted (*) | Contribution to growth (*) |  |  |
|------------------------------------------------------------------------|---------------|--------------|--------|------------------------|----------------------------|--|--|
| Payments                                                               | 1,690,322,333 | 47.8%        | 8.4%   | 8.2%                   | 41.3%                      |  |  |
| Securities                                                             | 1,640,533,378 | 46.4%        | 11.2%  | 11.1%                  | 52.6%                      |  |  |
| Treasury                                                               | 171,997,365   | 4.9%         | 13.0%  | 12.8%                  | 6.3%                       |  |  |
| Trade                                                                  | 23,262,234    | 0.7%         | -3.0%  | -3.2%                  | -0.2%                      |  |  |
| System                                                                 | 8,514,738     | 0.2%         | 1.0%   | 0.9%                   | 0.0%                       |  |  |
| Grand Total                                                            | 3,534,630,048 | 100.0%       | 9.8%   | 9.6%                   | 100.0%                     |  |  |
| *) Growth adjusted to business days (146.35 in 2015 vs 146.15 in 2014) |               |              |        |                        |                            |  |  |