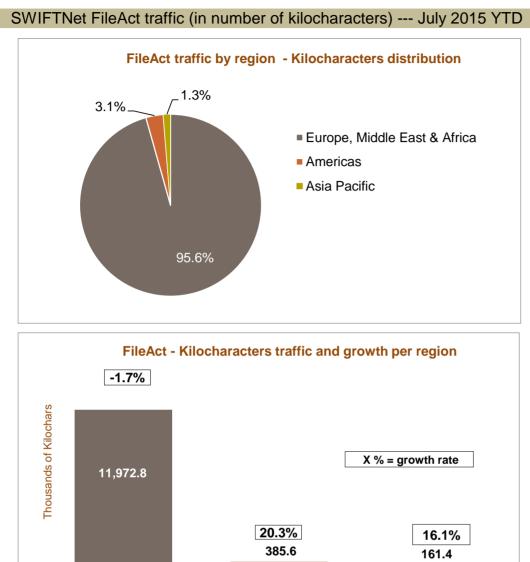

# FileAct daily average traffic distribution per region (number of kilocharacters)

Americas

Asia Pacific

Europe, Middle East &

Africa

| Regions                                                                                                          | July 2015 YTD | Distribution | Growth<br>adjusted (*) | Contribution to growth (*) |  |
|------------------------------------------------------------------------------------------------------------------|---------------|--------------|------------------------|----------------------------|--|
| Europe, Middle East & Africa                                                                                     | 11,972,847    | 95.6%        | -1.7%                  | -170.3%                    |  |
| Americas                                                                                                         | 385,554       | 3.1%         | 20.3%                  | 52.3%                      |  |
| Asia Pacific                                                                                                     | 161,405       | 1.3%         | 16.1%                  | 18.0%                      |  |
| Grand Total                                                                                                      | 12,519,806    | 100.0%       | -1.0%                  | -100.0%                    |  |
| (*) Growth adjusted to business days (146.35 in 2015 vs 146.15 in 2014) and to changes in compression parameters |               |              |                        |                            |  |