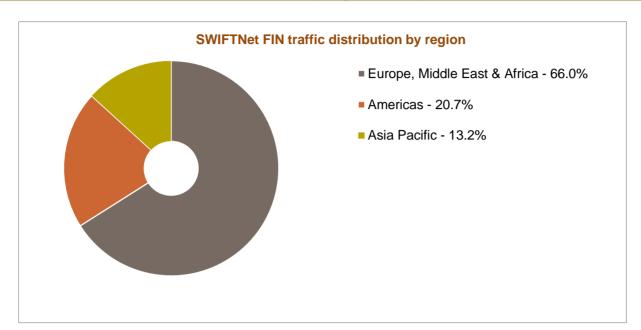

| Region                                                                  | July 2015 YTD | Distribution | Growth | Growth<br>adjusted<br>(*) | Contributi<br>on to<br>growth (*) |  |
|-------------------------------------------------------------------------|---------------|--------------|--------|---------------------------|-----------------------------------|--|
| Europe, Middle East & Africa                                            | 2,333,695,262 | 66.0%        | 8.3%   | 8.1%                      | 56.5%                             |  |
| Americas                                                                | 732,630,588   | 20.7%        | 11.1%  | 10.9%                     | 23.1%                             |  |
| Asia Pacific                                                            | 468,304,198   | 13.2%        | 15.8%  | 15.7%                     | 20.3%                             |  |
| Grand Total                                                             | 3,534,630,048 | 100.0%       | 9.8%   | 9.6%                      | 100.0%                            |  |
| (*) Growth adjusted to business days (146.35 in 2015 vs 146.15 in 2014) |               |              |        |                           |                                   |  |