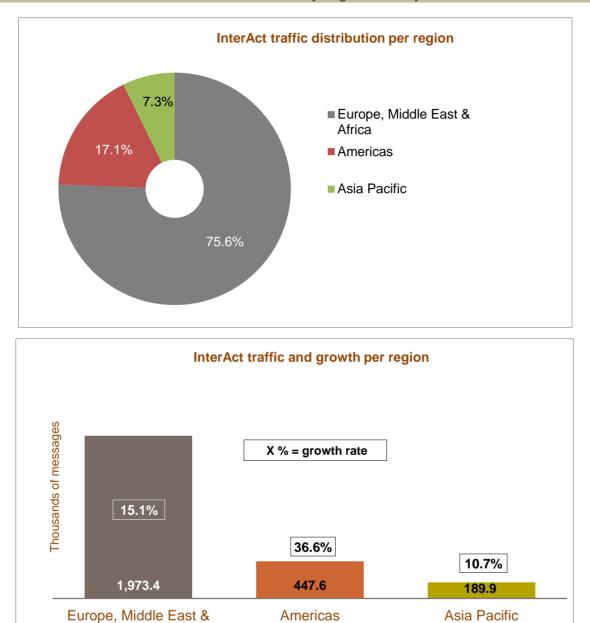

SWIFTNet InterAct traffic by region --- July 2015 YTD

Africa

# InterAct daily average traffic distribution per region (number of messages)

| Regions                                                                 | July 2015 YTD | Distribution | Growth<br>adjusted (*) | Contribution<br>to growth (*) |  |  |
|-------------------------------------------------------------------------|---------------|--------------|------------------------|-------------------------------|--|--|
| Europe, Middle East & Africa                                            | 1,973,386     | 75.6%        | 15.1%                  | 65.2%                         |  |  |
| Americas                                                                | 447,590       | 17.1%        | 36.6%                  | 30.2%                         |  |  |
| Asia Pacific                                                            | 189,877       | 7.3%         | 10.7%                  | 4.6%                          |  |  |
| Grand Total                                                             | 2,610,854     | 100.0%       | 17.9%                  | 100.0%                        |  |  |
| (*) Growth adjusted to business days (146.35 in 2015 vs 146.15 in 2014) |               |              |                        |                               |  |  |