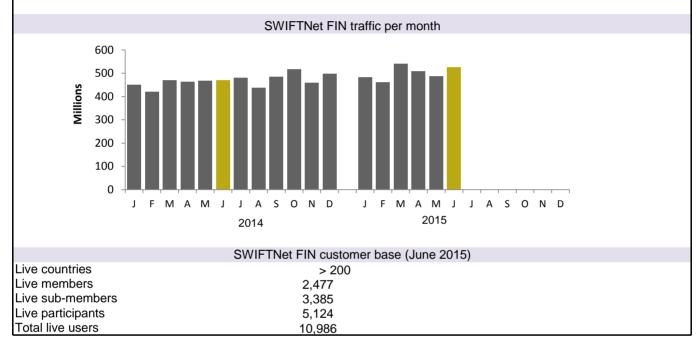

### SWIFTNet FIN traffic

| FIN                      | June 2015 YTD | Growth(*) | June 2015   |
|--------------------------|---------------|-----------|-------------|
| Total number of messages | 3,003,275,135 | 9.7%      | 525,394,921 |
| Average daily traffic    | 24,308,176    | 9.6%      | 24,156,088  |

#### Last peak day: 30th April 2015 with 27,547,533 messages

|                                           | SWIFTNet FileAct traf        | fic               |                        |
|-------------------------------------------|------------------------------|-------------------|------------------------|
| FileAct                                   | June 2015 YTD                | Growth(*)         | June 2015              |
| erage daily kilocharacters                | 12,470,482                   | -1.7%             | 12,746,844             |
| ) Growth adjusted to business days (123.5 | 5 in 2015 vs 123.45 in 2014) |                   |                        |
|                                           |                              |                   |                        |
|                                           | SWIFTNet InterAct tra        | ffic              |                        |
| InterAct                                  | SWIFTNet InterAct tra        | ffic<br>Growth(*) | June 2015              |
| InterAct<br>Average daily messages        | 1                            |                   | June 2015<br>2,605,082 |