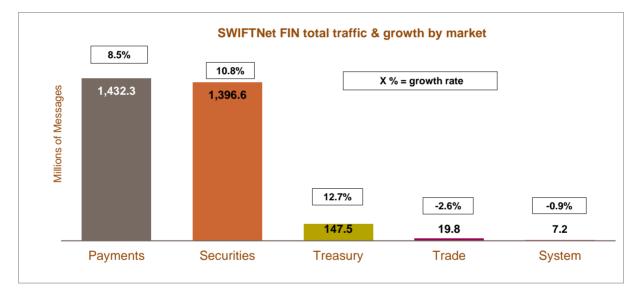

## SWIFTNet FIN traffic by market --- June 2015 YTD

#### SWIFTNet FIN total traffic distribution and growth by market

| Markets                                                                 | June 2015 YTD | Distribution | Growth | Growth<br>Adjusted (*) | Contribution<br>to growth (*) |
|-------------------------------------------------------------------------|---------------|--------------|--------|------------------------|-------------------------------|
| Payments                                                                | 1,432,251,653 | 47.7%        | 8.5%   | 8.4%                   | 42.3%                         |
| Securities                                                              | 1,396,559,585 | 46.5%        | 10.8%  | 10.7%                  | 51.6%                         |
| Treasury                                                                | 147,474,851   | 4.9%         | 12.7%  | 12.6%                  | 6.3%                          |
| Trade                                                                   | 19,825,266    | 0.7%         | -2.6%  | -2.7%                  | -0.2%                         |
| System                                                                  | 7,163,780     | 0.2%         | -0.9%  | -0.9%                  | 0.0%                          |
| Grand Total                                                             | 3,003,275,135 | 100.0%       | 9.7%   | 9.6%                   | 100.0%                        |
| (*) Growth adjusted to business days (123.55 in 2015 vs 123.45 in 2014) |               |              |        |                        |                               |