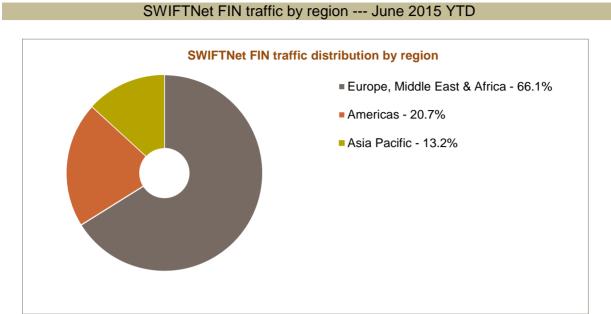

# SWIFTNet FIN total traffic distribution and growth by region

| Region                                                                  | June 2015 YTD | Distribution | Growth | Growth<br>adjusted<br>(*) | Contributi<br>on to<br>growth (*) |  |
|-------------------------------------------------------------------------|---------------|--------------|--------|---------------------------|-----------------------------------|--|
| Europe, Middle East & Africa                                            | 1,985,740,314 | 66.1%        | 8.3%   | 8.2%                      | 57.2%                             |  |
| Americas                                                                | 621,637,470   | 20.7%        | 11.0%  | 10.9%                     | 23.2%                             |  |
| Asia Pacific                                                            | 395,897,351   | 13.2%        | 15.1%  | 15.0%                     | 19.6%                             |  |
| Grand Total                                                             | 3,003,275,135 | 100.0%       | 9.7%   | 9.6%                      | 100.0%                            |  |
| (*) Growth adjusted to business days (123.55 in 2015 vs 123.45 in 2014) |               |              |        |                           |                                   |  |