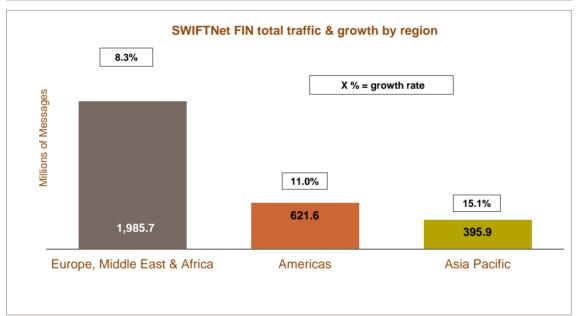

# SWIFTNet FIN total traffic distribution and growth by region

| Region                                                                  | June 2015 YTD | Distribution | Growth | Growth<br>adjusted<br>(*) | Contributi<br>on to<br>growth (*) |  |
|-------------------------------------------------------------------------|---------------|--------------|--------|---------------------------|-----------------------------------|--|
| Europe, Middle East & Africa                                            | 1,985,740,314 | 66.1%        | 8.3%   | 8.2%                      | 57.2%                             |  |
| Americas                                                                | 621,637,470   | 20.7%        | 11.0%  | 10.9%                     | 23.2%                             |  |
| Asia Pacific                                                            | 395,897,351   | 13.2%        | 15.1%  | 15.0%                     | 19.6%                             |  |
| Grand Total                                                             | 3,003,275,135 | 100.0%       | 9.7%   | 9.6%                      | 100.0%                            |  |
| (*) Growth adjusted to business days (123.55 in 2015 vs 123.45 in 2014) |               |              |        |                           |                                   |  |