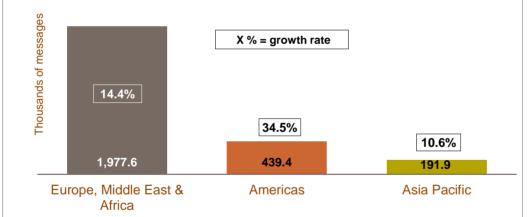

## InterAct daily average traffic distribution per region (number of messages)

| Regions                                                                 | June 2015 YTD | Distribution | Growth<br>adjusted (*) | Contribution to growth (*) |  |
|-------------------------------------------------------------------------|---------------|--------------|------------------------|----------------------------|--|
| Europe, Middle East & Africa                                            | 1,977,557     | 75.8%        | 14.4%                  | 65.5%                      |  |
| Americas                                                                | 439,447       | 16.8%        | 34.5%                  | 29.7%                      |  |
| Asia Pacific                                                            | 191,887       | 7.4%         | 10.6%                  | 4.9%                       |  |
| Grand Total                                                             | 2,608,890     | 100.0%       | 17.0%                  | 100.0%                     |  |
| (*) Growth adjusted to business days (123.55 in 2015 vs 123.45 in 2014) |               |              |                        |                            |  |