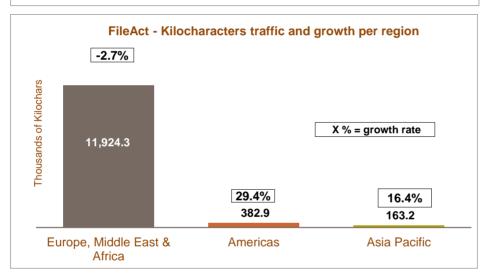

SWIFTNet FileAct traffic (in number of kilocharacters) --- June 2015 YTD

### FileAct daily average traffic distribution per region (number of kilocharacters)

| Regions                                                                                                          | June 2015 YTD | Distribution | Growth<br>adjusted (*) | Contribution to growth (*) |  |
|------------------------------------------------------------------------------------------------------------------|---------------|--------------|------------------------|----------------------------|--|
| Europe, Middle East & Africa                                                                                     | 11,924,338    | 95.6%        | -2.7%                  | -150.6%                    |  |
| Americas                                                                                                         | 382,909       | 3.1%         | 29.4%                  | 40.0%                      |  |
| Asia Pacific                                                                                                     | 163,235       | 1.3%         | 16.4%                  | 10.6%                      |  |
| Grand Total                                                                                                      | 12,470,482    | 100.0%       | -1.7%                  | -100.0%                    |  |
| (*) Growth adjusted to business days (123.55 in 2015 vs 123.45 in 2014) and to changes in compression parameters |               |              |                        |                            |  |