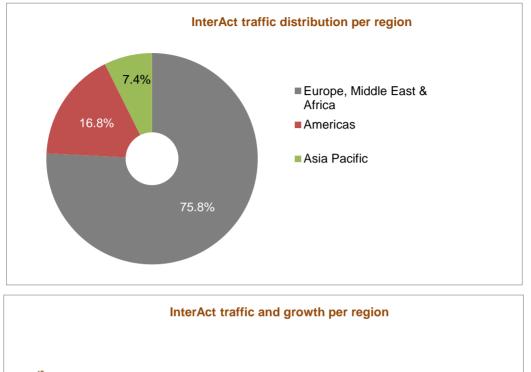

## InterAct daily average traffic distribution per region (number of messages)

| Regions                                                                 | June 2015 YTD | Distribution | Growth<br>adjusted (*) | Contribution to growth (*) |  |
|-------------------------------------------------------------------------|---------------|--------------|------------------------|----------------------------|--|
| Europe, Middle East & Africa                                            | 1,977,557     | 75.8%        | 14.4%                  | 65.5%                      |  |
| Americas                                                                | 439,447       | 16.8%        | 34.5%                  | 29.7%                      |  |
| Asia Pacific                                                            | 191,887       | 7.4%         | 10.6%                  | 4.9%                       |  |
| Grand Total                                                             | 2,608,890     | 100.0%       | 17.0%                  | 100.0%                     |  |
| (*) Growth adjusted to business days (123.55 in 2015 vs 123.45 in 2014) |               |              |                        |                            |  |