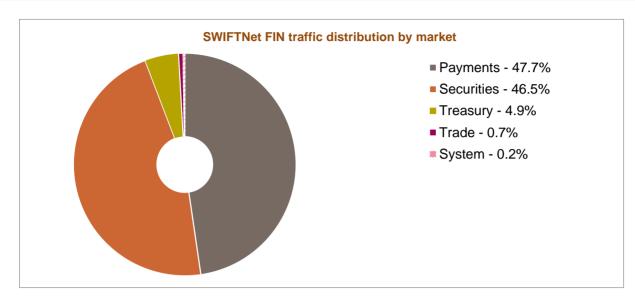

## SWIFTNet FIN traffic by market --- June 2015 YTD

#### SWIFTNet FIN total traffic distribution and growth by market

| Markets                                                                 | June 2015 YTD | Distribution | Growth | Growth<br>Adjusted (*) | Contribution<br>to growth (*) |
|-------------------------------------------------------------------------|---------------|--------------|--------|------------------------|-------------------------------|
| Payments                                                                | 1,432,251,653 | 47.7%        | 8.5%   | 8.4%                   | 42.3%                         |
| Securities                                                              | 1,396,559,585 | 46.5%        | 10.8%  | 10.7%                  | 51.6%                         |
| Treasury                                                                | 147,474,851   | 4.9%         | 12.7%  | 12.6%                  | 6.3%                          |
| Trade                                                                   | 19,825,266    | 0.7%         | -2.6%  | -2.7%                  | -0.2%                         |
| System                                                                  | 7,163,780     | 0.2%         | -0.9%  | -0.9%                  | 0.0%                          |
| Grand Total                                                             | 3,003,275,135 | 100.0%       | 9.7%   | 9.6%                   | 100.0%                        |
| (*) Growth adjusted to business days (123.55 in 2015 vs 123.45 in 2014) |               |              |        |                        |                               |