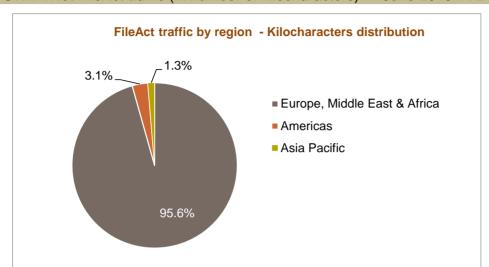

### FileAct daily average traffic distribution per region (number of kilocharacters)

| Regions                                                                                                          | June 2015 YTD | Distribution | Growth<br>adjusted (*) | Contribution to growth (*) |  |
|------------------------------------------------------------------------------------------------------------------|---------------|--------------|------------------------|----------------------------|--|
| Europe, Middle East & Africa                                                                                     | 11,924,338    | 95.6%        | -2.7%                  | -150.6%                    |  |
| Americas                                                                                                         | 382,909       | 3.1%         | 29.4%                  | 40.0%                      |  |
| Asia Pacific                                                                                                     | 163,235       | 1.3%         | 16.4%                  | 10.6%                      |  |
| Grand Total                                                                                                      | 12,470,482    | 100.0%       | -1.7%                  | -100.0%                    |  |
| (*) Growth adjusted to business days (123.55 in 2015 vs 123.45 in 2014) and to changes in compression parameters |               |              |                        |                            |  |