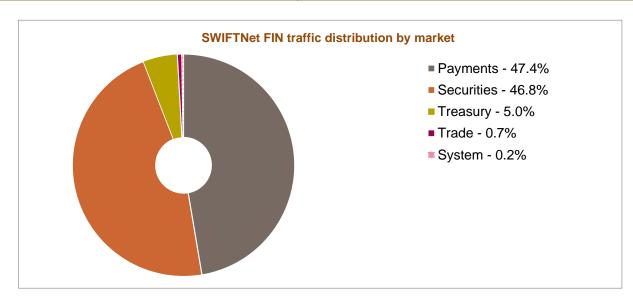

## SWIFTNet FIN traffic by market --- March 2015 YTD

## SWIFTNet FIN total traffic distribution and growth by market

| Markets                                                              | March 2015 YTD | Distribution | Growth | Growth<br>Adjusted (*) | Contribution<br>to growth (*) |  |
|----------------------------------------------------------------------|----------------|--------------|--------|------------------------|-------------------------------|--|
| Payments                                                             | 703,181,322    | 47.4%        | 8.7%   | 8.8%                   | 38.9%                         |  |
| Securities                                                           | 694,392,388    | 46.8%        | 13.4%  | 13.5%                  | 56.4%                         |  |
| Treasury                                                             | 74,227,346     | 5.0%         | 10.5%  | 10.6%                  | 4.8%                          |  |
| Trade                                                                | 9,745,438      | 0.7%         | -2.3%  | -2.3%                  | -0.2%                         |  |
| System                                                               | 3,518,566      | 0.2%         | -0.3%  | -0.3%                  | 0.0%                          |  |
| Grand Total                                                          | 1,485,065,060  | 100.0%       | 10.8%  | 10.9%                  | 100.0%                        |  |
| (*) Growth adjusted to business days (61.5 in 2015 vs 61.55 in 2014) |                |              |        |                        |                               |  |