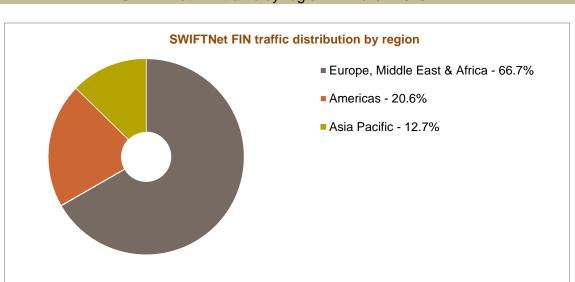

# SWIFTNet FIN total traffic distribution and growth by region

| Region                                                               | March 2015 YTD | Distribution | Growth | Growth<br>adjusted<br>(*) | Contributi<br>on to<br>growth (*) |  |
|----------------------------------------------------------------------|----------------|--------------|--------|---------------------------|-----------------------------------|--|
| Europe, Middle East & Africa                                         | 990,403,815    | 66.7%        | 10.0%  | 10.1%                     | 61.9%                             |  |
| Americas                                                             | 306,443,093    | 20.6%        | 12.5%  | 12.6%                     | 23.5%                             |  |
| Asia Pacific                                                         | 188,218,152    | 12.7%        | 12.7%  | 12.8%                     | 14.6%                             |  |
| Grand Total                                                          | 1,485,065,060  | 100.0%       | 10.8%  | 10.9%                     | 100.0%                            |  |
| (*) Growth adjusted to business days (61.5 in 2015 vs 61.55 in 2014) |                |              |        |                           |                                   |  |