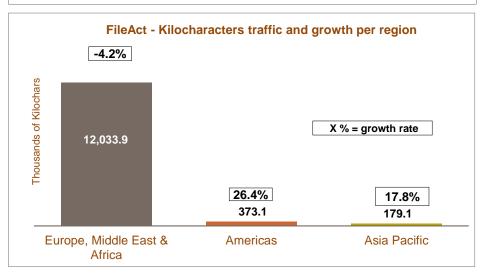

SWIFTNet FileAct traffic (in number of kilocharacters) --- March 2015 YTD

### FileAct daily average traffic distribution per region (number of kilocharacters)

| Regions                                                                                                       | March 2015 YTD | Distribution | Growth<br>adjusted (*) | Contribution to growth (*) |  |
|---------------------------------------------------------------------------------------------------------------|----------------|--------------|------------------------|----------------------------|--|
| Europe, Middle East & Africa                                                                                  | 12,033,892     | 95.6%        | -4.2%                  | -125.2%                    |  |
| Americas                                                                                                      | 373,073        | 3.0%         | 26.4%                  | 18.7%                      |  |
| Asia Pacific                                                                                                  | 179,127        | 1.4%         | 17.8%                  | 6.5%                       |  |
| Grand Total                                                                                                   | 12,586,092     | 100.0%       | -3.2%                  | -100.0%                    |  |
| (*) Growth adjusted to business days (61.5 in 2015 vs 61.55 in 2014) and to changes in compression parameters |                |              |                        |                            |  |