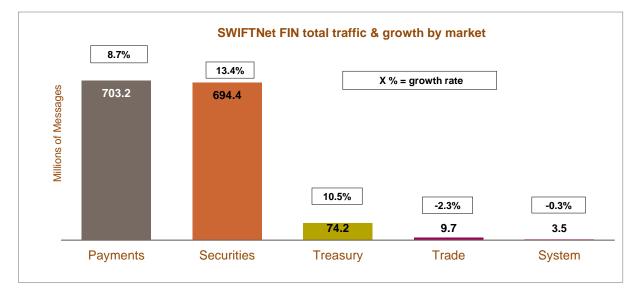

## SWIFTNet FIN total traffic distribution and growth by market

| Markets                                                              | March 2015 YTD | Distribution | Growth | Growth<br>Adjusted (*) | Contribution<br>to growth (*) |  |
|----------------------------------------------------------------------|----------------|--------------|--------|------------------------|-------------------------------|--|
| Payments                                                             | 703,181,322    | 47.4%        | 8.7%   | 8.8%                   | 38.9%                         |  |
| Securities                                                           | 694,392,388    | 46.8%        | 13.4%  | 13.5%                  | 56.4%                         |  |
| Treasury                                                             | 74,227,346     | 5.0%         | 10.5%  | 10.6%                  | 4.8%                          |  |
| Trade                                                                | 9,745,438      | 0.7%         | -2.3%  | -2.3%                  | -0.2%                         |  |
| System                                                               | 3,518,566      | 0.2%         | -0.3%  | -0.3%                  | 0.0%                          |  |
| Grand Total                                                          | 1,485,065,060  | 100.0%       | 10.8%  | 10.9%                  | 100.0%                        |  |
| (*) Growth adjusted to business days (61.5 in 2015 vs 61.55 in 2014) |                |              |        |                        |                               |  |