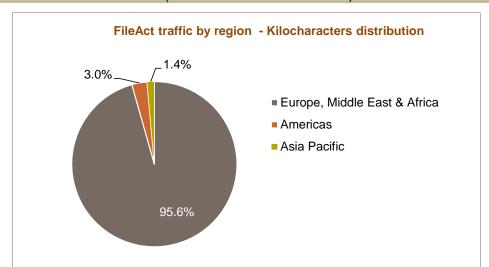

SWIFTNet FileAct traffic (in number of kilocharacters) --- March 2015 YTD

### FileAct daily average traffic distribution per region (number of kilocharacters)

| Regions                                                                                                       | March 2015 YTD | Distribution | Growth<br>adjusted (*) | Contribution to growth (*) |  |
|---------------------------------------------------------------------------------------------------------------|----------------|--------------|------------------------|----------------------------|--|
| Europe, Middle East & Africa                                                                                  | 12,033,892     | 95.6%        | -4.2%                  | -125.2%                    |  |
| Americas                                                                                                      | 373,073        | 3.0%         | 26.4%                  | 18.7%                      |  |
| Asia Pacific                                                                                                  | 179,127        | 1.4%         | 17.8%                  | 6.5%                       |  |
| Grand Total                                                                                                   | 12,586,092     | 100.0%       | -3.2%                  | -100.0%                    |  |
| (*) Growth adjusted to business days (61.5 in 2015 vs 61.55 in 2014) and to changes in compression parameters |                |              |                        |                            |  |