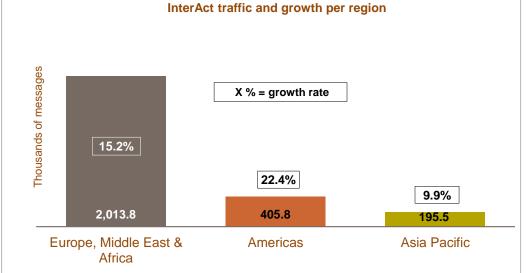

## SWIFTNet InterAct traffic by region --- March 2015 YTD

## InterAct daily average traffic distribution per region (number of messages)

| Regions                                                              | March 2015<br>YTD | Distribution | Growth<br>adjusted (*) | Contribution to growth (*) |  |  |
|----------------------------------------------------------------------|-------------------|--------------|------------------------|----------------------------|--|--|
| Europe, Middle East & Africa                                         | 2,013,789         | 77.0%        | 15.2%                  | 74.4%                      |  |  |
| Americas                                                             | 405,826           | 15.5%        | 22.4%                  | 20.7%                      |  |  |
| Asia Pacific                                                         | 195,520           | 7.5%         | 9.9%                   | 4.9%                       |  |  |
| Grand Total                                                          | 2,615,134         | 100.0%       | 15.9%                  | 100.0%                     |  |  |
| (*) Growth adjusted to business days (61.5 in 2015 vs 61.55 in 2014) |                   |              |                        |                            |  |  |