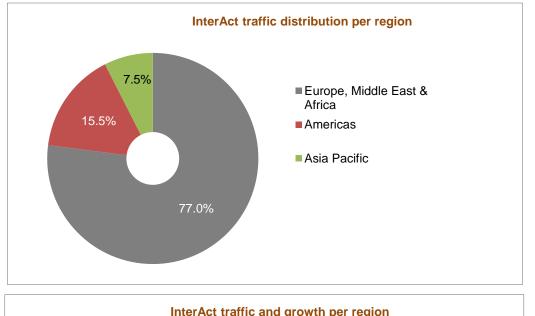

## SWIFTNet InterAct traffic by region --- March 2015 YTD

## InterAct daily average traffic distribution per region (number of messages)

| Regions                                                              | March 2015<br>YTD | Distribution | Growth<br>adjusted (*) | Contribution to growth (*) |  |  |
|----------------------------------------------------------------------|-------------------|--------------|------------------------|----------------------------|--|--|
| Europe, Middle East & Africa                                         | 2,013,789         | 77.0%        | 15.2%                  | 74.4%                      |  |  |
| Americas                                                             | 405,826           | 15.5%        | 22.4%                  | 20.7%                      |  |  |
| Asia Pacific                                                         | 195,520           | 7.5%         | 9.9%                   | 4.9%                       |  |  |
| Grand Total                                                          | 2,615,134         | 100.0%       | 15.9%                  | 100.0%                     |  |  |
| (*) Growth adjusted to business days (61.5 in 2015 vs 61.55 in 2014) |                   |              |                        |                            |  |  |