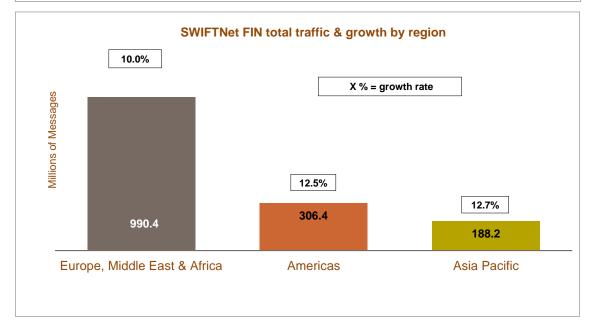

# SWIFTNet FIN total traffic distribution and growth by region

| Region                                                               | March 2015 YTD | Distribution | Growth | Growth<br>adjusted<br>(*) | Contributi<br>on to<br>growth (*) |  |
|----------------------------------------------------------------------|----------------|--------------|--------|---------------------------|-----------------------------------|--|
| Europe, Middle East & Africa                                         | 990,403,815    | 66.7%        | 10.0%  | 10.1%                     | 61.9%                             |  |
| Americas                                                             | 306,443,093    | 20.6%        | 12.5%  | 12.6%                     | 23.5%                             |  |
| Asia Pacific                                                         | 188,218,152    | 12.7%        | 12.7%  | 12.8%                     | 14.6%                             |  |
| Grand Total                                                          | 1,485,065,060  | 100.0%       | 10.8%  | 10.9%                     | 100.0%                            |  |
| (*) Growth adjusted to business days (61.5 in 2015 vs 61.55 in 2014) |                |              |        |                           |                                   |  |