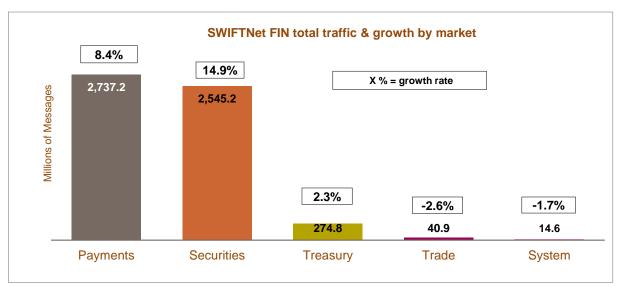

# SWIFTNet FIN traffic by market --- December 2014 YTD

# SWIFTNet FIN total traffic distribution and growth by market

| Markets                                                                | December 2014 YTD | Distribution | Growth | Growth<br>Adjusted (*) | Contribution to growth (*) |  |
|------------------------------------------------------------------------|-------------------|--------------|--------|------------------------|----------------------------|--|
| Payments                                                               | 2,737,187,563     | 48.8%        | 8.4%   | 8.6%                   | 38.9%                      |  |
| Securities                                                             | 2,545,242,328     | 45.3%        | 14.9%  | 15.0%                  | 60.3%                      |  |
| Treasury                                                               | 274,799,948       | 4.9%         | 2.3%   | 2.4%                   | 1.1%                       |  |
| Trade                                                                  | 40,855,470        | 0.7%         | -2.6%  | -2.5%                  | -0.2%                      |  |
| System                                                                 | 14,638,541        | 0.3%         | -1.7%  | -1.6%                  | 0.0%                       |  |
| Grand Total                                                            | 5,612,723,850     | 100.0%       | 10.8%  | 11.0%                  | 100.0%                     |  |
| (*) Growth adjusted to business days (251.15 in 2014 vs 251.5 in 2013) |                   |              |        |                        |                            |  |