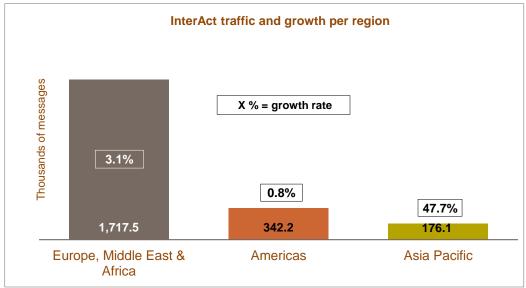

# SWIFTNet InterAct traffic by region --- December 2014 YTD

InterAct daily average traffic distribution per region (number of messages)

| Regions                                                                | December<br>2014 YTD | Distribution | Growth adjusted (*) | Contribution to growth (*) |  |  |
|------------------------------------------------------------------------|----------------------|--------------|---------------------|----------------------------|--|--|
| Europe, Middle East & Africa                                           | 1,717,474            | 76.8%        | 3.1%                | 46.5%                      |  |  |
| Americas                                                               | 342,158              | 15.3%        | 0.8%                | 2.5%                       |  |  |
| Asia Pacific                                                           | 176,072              | 7.9%         | 47.7%               | 51.1%                      |  |  |
| Grand Total                                                            | 2,235,704            | 100.0%       | 5.2%                | 100.0%                     |  |  |
| (*) Growth adjusted to business days (251.15 in 2014 vs 251.5 in 2013) |                      |              |                     |                            |  |  |