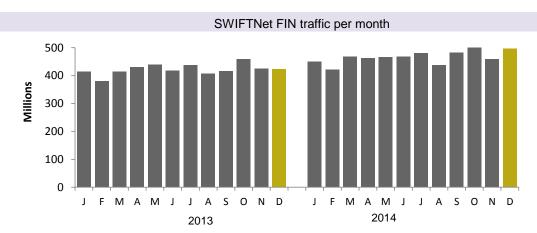

### SWIFTNet FIN traffic

| FIN                                                                    | December 2014 YTD | Growth(*) | December<br>2014 |  |  |
|------------------------------------------------------------------------|-------------------|-----------|------------------|--|--|
| Total number of messages                                               | 5,612,723,850     | 10.8%     | 497,267,120      |  |  |
| Average daily traffic                                                  | 22,348,094        | 11.0%     | 24,617,184       |  |  |
| (*) Growth adjusted to business days (251 15 in 2014 vs 251 5 in 2013) |                   |           |                  |  |  |

Last peak day: 30th September 2014 with 25,877,390 messages