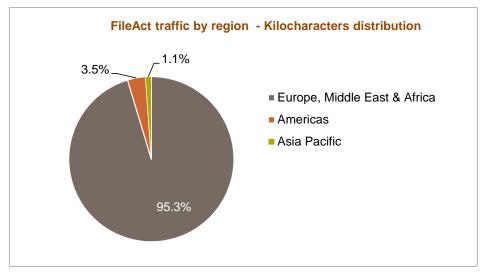

### SWIFTNet FileAct traffic (in number of kilocharacters) --- December 2014 YTD

FileAct daily average traffic distribution per region (number of kilocharacters)

| Regions                                                                                                         | December 2014 YTD | Distribution | Growth adjusted (*) | Contribution to growth (*) |  |
|-----------------------------------------------------------------------------------------------------------------|-------------------|--------------|---------------------|----------------------------|--|
| Europe, Middle East & Africa                                                                                    | 12,019,795        | 95.3%        | 36.0%               | 93.5%                      |  |
| Americas                                                                                                        | 443,974           | 3.5%         | 99.5%               | 6.5%                       |  |
| Asia Pacific                                                                                                    | 142,906           | 1.1%         | 0.6%                | 0.0%                       |  |
| Grand Total                                                                                                     | 12,606,675        | 100.0%       | 37.0%               | 100.0%                     |  |
| (*) Growth adjusted to business days (251.15 in 2014 vs 251.5 in 2013) and to changes in compression parameters |                   |              |                     |                            |  |