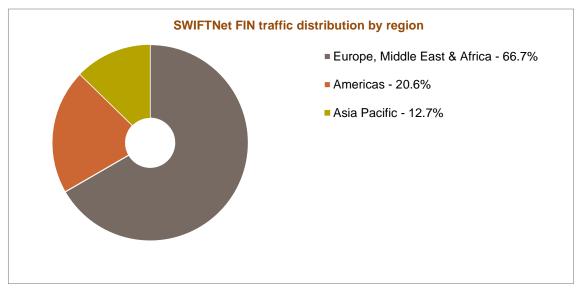

# SWIFTNet FIN traffic by region --- December 2014 YTD

# SWIFTNet FIN total traffic distribution and growth by region

| Region                                                                 | December 2014<br>YTD | Distribution | Growth | Growth adjusted (*) | Contributi<br>on to<br>growth (*) |  |
|------------------------------------------------------------------------|----------------------|--------------|--------|---------------------|-----------------------------------|--|
| Europe, Middle East & Africa                                           | 3,741,244,849        | 66.7%        | 10.5%  | 10.7%               | 65.1%                             |  |
| Americas                                                               | 1,158,317,582        | 20.6%        | 10.9%  | 11.1%               | 20.9%                             |  |
| Asia Pacific                                                           | 713,161,419          | 12.7%        | 12.1%  | 12.2%               | 14.0%                             |  |
| Grand Total                                                            | 5,612,723,850        | 100.0%       | 10.8%  | 11.0%               | 100.0%                            |  |
| (*) Growth adjusted to business days (251.15 in 2014 vs 251.5 in 2013) |                      |              |        |                     |                                   |  |