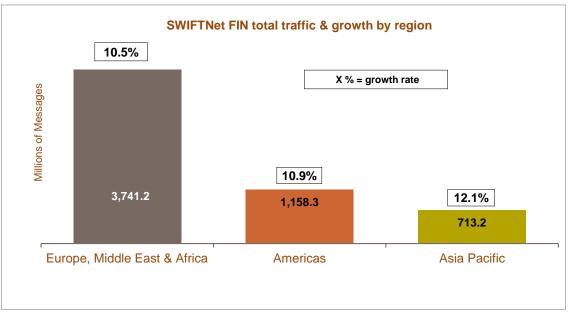

# SWIFTNet FIN traffic by region --- December 2014 YTD

# SWIFTNet FIN total traffic distribution and growth by region

| Region                                                                 | December 2014<br>YTD | Distribution | Growth | Growth adjusted (*) | Contributi<br>on to<br>growth (*) |  |
|------------------------------------------------------------------------|----------------------|--------------|--------|---------------------|-----------------------------------|--|
| Europe, Middle East & Africa                                           | 3,741,244,849        | 66.7%        | 10.5%  | 10.7%               | 65.1%                             |  |
| Americas                                                               | 1,158,317,582        | 20.6%        | 10.9%  | 11.1%               | 20.9%                             |  |
| Asia Pacific                                                           | 713,161,419          | 12.7%        | 12.1%  | 12.2%               | 14.0%                             |  |
| Grand Total                                                            | 5,612,723,850        | 100.0%       | 10.8%  | 11.0%               | 100.0%                            |  |
| (*) Growth adjusted to business days (251.15 in 2014 vs 251.5 in 2013) |                      |              |        |                     |                                   |  |