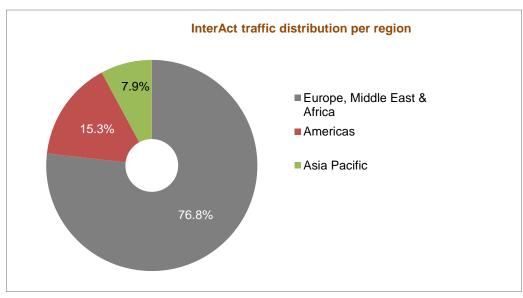

# SWIFTNet InterAct traffic by region --- December 2014 YTD

InterAct daily average traffic distribution per region (number of messages)

| Regions                                                                | December<br>2014 YTD | Distribution | Growth adjusted (*) | Contribution to growth (*) |  |  |
|------------------------------------------------------------------------|----------------------|--------------|---------------------|----------------------------|--|--|
| Europe, Middle East & Africa                                           | 1,717,474            | 76.8%        | 3.1%                | 46.5%                      |  |  |
| Americas                                                               | 342,158              | 15.3%        | 0.8%                | 2.5%                       |  |  |
| Asia Pacific                                                           | 176,072              | 7.9%         | 47.7%               | 51.1%                      |  |  |
| Grand Total                                                            | 2,235,704            | 100.0%       | 5.2%                | 100.0%                     |  |  |
| (*) Growth adjusted to business days (251.15 in 2014 vs 251.5 in 2013) |                      |              |                     |                            |  |  |