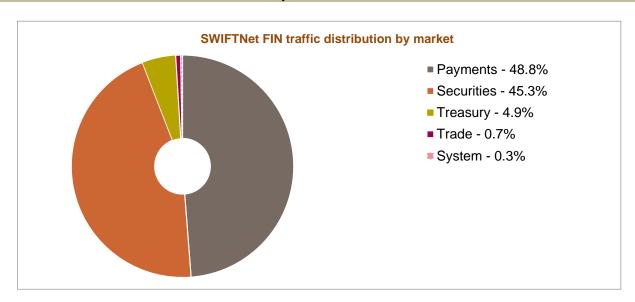

# SWIFTNet FIN traffic by market --- December 2014 YTD

# SWIFTNet FIN total traffic distribution and growth by market

| Markets                                                                | December 2014 YTD | Distribution | Growth | Growth<br>Adjusted (*) | Contribution to growth (*) |  |
|------------------------------------------------------------------------|-------------------|--------------|--------|------------------------|----------------------------|--|
| Payments                                                               | 2,737,187,563     | 48.8%        | 8.4%   | 8.6%                   | 38.9%                      |  |
| Securities                                                             | 2,545,242,328     | 45.3%        | 14.9%  | 15.0%                  | 60.3%                      |  |
| Treasury                                                               | 274,799,948       | 4.9%         | 2.3%   | 2.4%                   | 1.1%                       |  |
| Trade                                                                  | 40,855,470        | 0.7%         | -2.6%  | -2.5%                  | -0.2%                      |  |
| System                                                                 | 14,638,541        | 0.3%         | -1.7%  | -1.6%                  | 0.0%                       |  |
| Grand Total                                                            | 5,612,723,850     | 100.0%       | 10.8%  | 11.0%                  | 100.0%                     |  |
| (*) Growth adjusted to business days (251.15 in 2014 vs 251.5 in 2013) |                   |              |        |                        |                            |  |