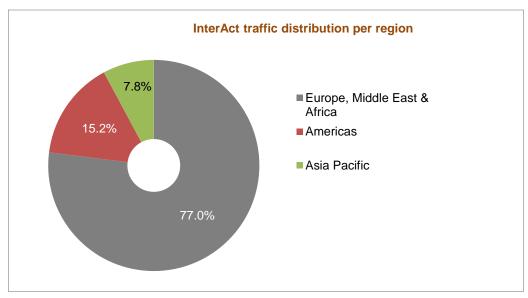

# SWIFTNet InterAct traffic by region --- September 2014 YTD

InterAct daily average traffic distribution per region (number of messages)

| Regions                                                                | September<br>2014 YTD | Distribution | Growth adjusted (*) | Contribution to growth (*) |  |
|------------------------------------------------------------------------|-----------------------|--------------|---------------------|----------------------------|--|
| Europe, Middle East & Africa                                           | 1,695,192             | 77.0%        | 1.5%                | 31.3%                      |  |
| Americas                                                               | 334,265               | 15.2%        | 0.2%                | 1.0%                       |  |
| Asia Pacific                                                           | 172,539               | 7.8%         | 43.9%               | 67.7%                      |  |
| Grand Total                                                            | 2,201,996             | 100.0%       | 3.7%                | 100.0%                     |  |
| (*) Growth adjusted to business days (188.7 in 2014 vs 188.75 in 2013) |                       |              |                     |                            |  |