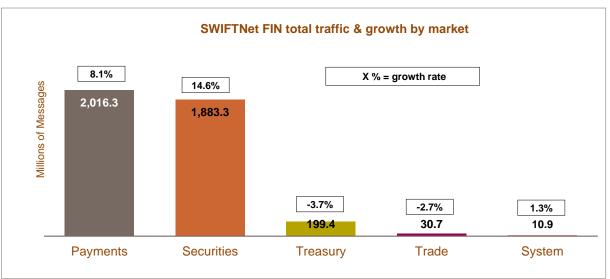

## SWIFTNet FIN total traffic distribution and growth by market

|               |                                                          |                                                        | Adjusted (*)                                                                                                             | to growth (*)                                                                                                             |
|---------------|----------------------------------------------------------|--------------------------------------------------------|--------------------------------------------------------------------------------------------------------------------------|---------------------------------------------------------------------------------------------------------------------------|
| 2,016,319,080 | 48.7%                                                    | 8.1%                                                   | 8.1%                                                                                                                     | 39.4%                                                                                                                     |
| 1,883,265,383 | 45.5%                                                    | 14.6%                                                  | 14.7%                                                                                                                    | 62.8%                                                                                                                     |
| 199,368,716   | 4.8%                                                     | -3.7%                                                  | -3.6%                                                                                                                    | -2.0%                                                                                                                     |
| 30,726,065    | 0.7%                                                     | -2.7%                                                  | -2.6%                                                                                                                    | -0.2%                                                                                                                     |
| 10,905,179    | 0.3%                                                     | 1.3%                                                   | 1.3%                                                                                                                     | 0.0%                                                                                                                      |
| 4,140,584,423 | 100.0%                                                   | 10.2%                                                  | 10.2%                                                                                                                    | 100.0%                                                                                                                    |
|               | 199,368,716<br>30,726,065<br>10,905,179<br>4,140,584,423 | 199,368,716 4.8%<br>30,726,065 0.7%<br>10,905,179 0.3% | 199,368,716   4.8%   -3.7%     30,726,065   0.7%   -2.7%     10,905,179   0.3%   1.3%     4,140,584,423   100.0%   10.2% | 199,368,716 4.8% -3.7% -3.6%   30,726,065 0.7% -2.7% -2.6%   10,905,179 0.3% 1.3% 1.3%   4,140,584,423 100.0% 10.2% 10.2% |