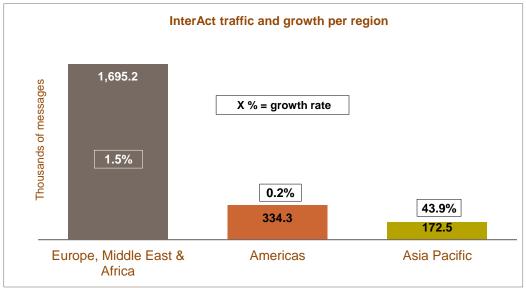

# SWIFTNet InterAct traffic by region --- September 2014 YTD

InterAct daily average traffic distribution per region (number of messages)

| Regions                                                                | September<br>2014 YTD | Distribution | Growth adjusted (*) | Contribution to growth (*) |  |
|------------------------------------------------------------------------|-----------------------|--------------|---------------------|----------------------------|--|
| Europe, Middle East & Africa                                           | 1,695,192             | 77.0%        | 1.5%                | 31.3%                      |  |
| Americas                                                               | 334,265               | 15.2%        | 0.2%                | 1.0%                       |  |
| Asia Pacific                                                           | 172,539               | 7.8%         | 43.9%               | 67.7%                      |  |
| Grand Total                                                            | 2,201,996             | 100.0%       | 3.7%                | 100.0%                     |  |
| (*) Growth adjusted to business days (188.7 in 2014 vs 188.75 in 2013) |                       |              |                     |                            |  |