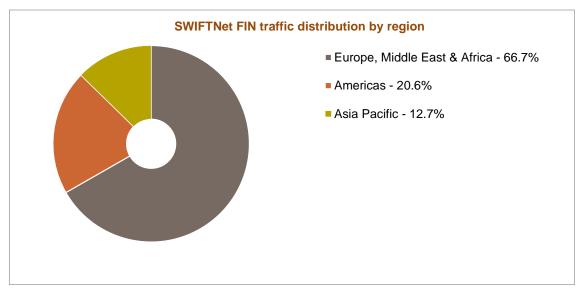

## SWIFTNet FIN traffic by region --- September 2014 YTD

## SWIFTNet FIN total traffic distribution and growth by region

| Region                                                                 | September 2014<br>YTD | Distribution | Growth | Growth adjusted (*) | Contributi<br>on to<br>growth (*) |
|------------------------------------------------------------------------|-----------------------|--------------|--------|---------------------|-----------------------------------|
| Europe, Middle East & Africa                                           | 2,762,782,339         | 66.7%        | 10.0%  | 10.0%               | 65.6%                             |
| Americas                                                               | 852,574,934           | 20.6%        | 10.1%  | 10.2%               | 20.5%                             |
| Asia Pacific                                                           | 525,227,150           | 12.7%        | 11.3%  | 11.3%               | 13.9%                             |
| Grand Total                                                            | 4,140,584,423         | 100.0%       | 10.2%  | 10.2%               | 100.0%                            |
| (*) Growth adjusted to business days (188.7 in 2014 vs 188.75 in 2013) |                       |              |        |                     |                                   |