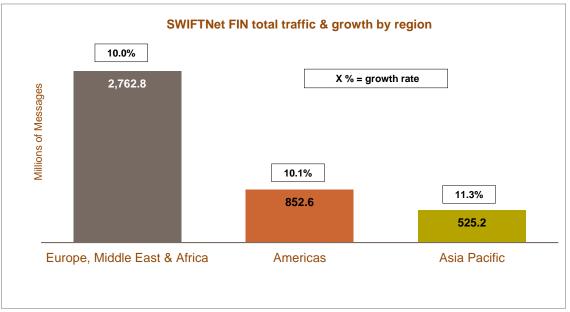

## SWIFTNet FIN traffic by region --- September 2014 YTD

## SWIFTNet FIN total traffic distribution and growth by region

| Region                                                                 | September 2014<br>YTD | Distribution | Growth | Growth adjusted (*) | Contributi<br>on to<br>growth (*) |
|------------------------------------------------------------------------|-----------------------|--------------|--------|---------------------|-----------------------------------|
| Europe, Middle East & Africa                                           | 2,762,782,339         | 66.7%        | 10.0%  | 10.0%               | 65.6%                             |
| Americas                                                               | 852,574,934           | 20.6%        | 10.1%  | 10.2%               | 20.5%                             |
| Asia Pacific                                                           | 525,227,150           | 12.7%        | 11.3%  | 11.3%               | 13.9%                             |
| Grand Total                                                            | 4,140,584,423         | 100.0%       | 10.2%  | 10.2%               | 100.0%                            |
| (*) Growth adjusted to business days (188.7 in 2014 vs 188.75 in 2013) |                       |              |        |                     |                                   |