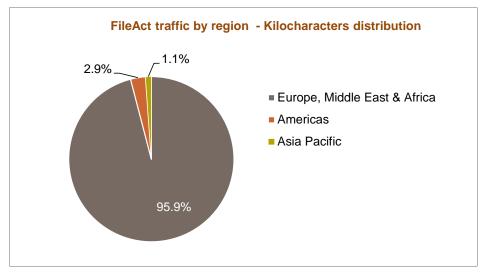

## SWIFTNet FileAct traffic (in number of kilocharacters) --- September 2014 YTD

FileAct daily average traffic distribution per region (number of kilocharacters)

| Regions                                                                                                         | September 2014<br>YTD | Distribution | Growth adjusted (*) | Contribution to growth (*) |  |
|-----------------------------------------------------------------------------------------------------------------|-----------------------|--------------|---------------------|----------------------------|--|
| Europe, Middle East & Africa                                                                                    | 11,975,307            | 95.9%        | 48.6%               | 96.0%                      |  |
| Americas                                                                                                        | 363,681               | 2.9%         | 76.6%               | 3.9%                       |  |
| Asia Pacific                                                                                                    | 142,433               | 1.1%         | 3.2%                | 0.1%                       |  |
| Grand Total                                                                                                     | 12,481,421            | 100.0%       | 48.6%               | 100.0%                     |  |
| (*) Growth adjusted to business days (188.7 in 2014 vs 188.75 in 2013) and to changes in compression parameters |                       |              |                     |                            |  |