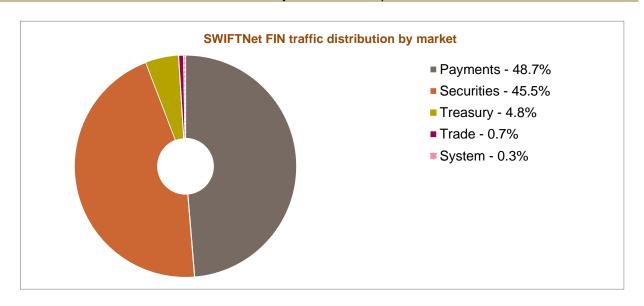

## SWIFTNet FIN traffic by market --- September 2014 YTD

## SWIFTNet FIN total traffic distribution and growth by market

|               |                                                          |                                                        | Adjusted (*)                                                                                                             | to growth (*)                                                                                                             |
|---------------|----------------------------------------------------------|--------------------------------------------------------|--------------------------------------------------------------------------------------------------------------------------|---------------------------------------------------------------------------------------------------------------------------|
| 2,016,319,080 | 48.7%                                                    | 8.1%                                                   | 8.1%                                                                                                                     | 39.4%                                                                                                                     |
| 1,883,265,383 | 45.5%                                                    | 14.6%                                                  | 14.7%                                                                                                                    | 62.8%                                                                                                                     |
| 199,368,716   | 4.8%                                                     | -3.7%                                                  | -3.6%                                                                                                                    | -2.0%                                                                                                                     |
| 30,726,065    | 0.7%                                                     | -2.7%                                                  | -2.6%                                                                                                                    | -0.2%                                                                                                                     |
| 10,905,179    | 0.3%                                                     | 1.3%                                                   | 1.3%                                                                                                                     | 0.0%                                                                                                                      |
| 4,140,584,423 | 100.0%                                                   | 10.2%                                                  | 10.2%                                                                                                                    | 100.0%                                                                                                                    |
|               | 199,368,716<br>30,726,065<br>10,905,179<br>4,140,584,423 | 199,368,716 4.8%<br>30,726,065 0.7%<br>10,905,179 0.3% | 199,368,716   4.8%   -3.7%     30,726,065   0.7%   -2.7%     10,905,179   0.3%   1.3%     4,140,584,423   100.0%   10.2% | 199,368,716 4.8% -3.7% -3.6%   30,726,065 0.7% -2.7% -2.6%   10,905,179 0.3% 1.3% 1.3%   4,140,584,423 100.0% 10.2% 10.2% |