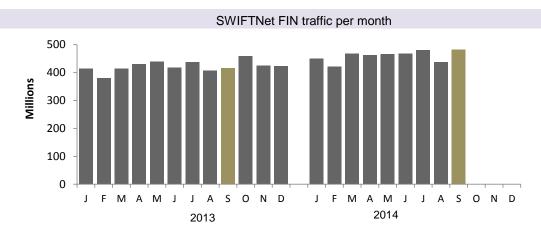

## SWIFTNet FIN traffic

| FIN                                                                    | September 2014 YTD | 2014 YTD Growth(*) |             |  |  |
|------------------------------------------------------------------------|--------------------|--------------------|-------------|--|--|
| Total number of messages                                               | 4,140,584,423      | 10.2%              | 483,221,264 |  |  |
| Average daily traffic                                                  | 21,942,684         | 10.2%              | 22,319,689  |  |  |
| (*) Growth adjusted to business days (188.7 in 2014 vs 188.75 in 2013) |                    |                    |             |  |  |

Last peak day: 30th September 2014 with 25,877,390 messages