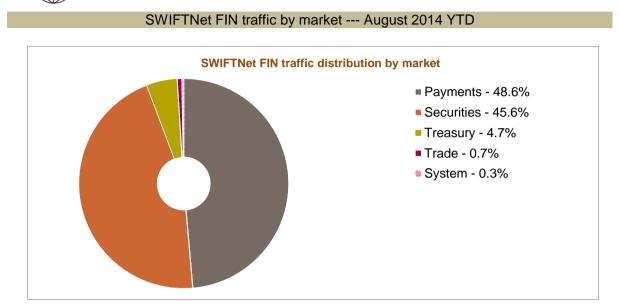

# SWIFTNet FIN total traffic distribution and growth by market

| Markets                                                                 | August 2014 YTD | Distribution | Growth | Growth<br>Adjusted (*) | Contribution<br>to growth (*) |  |
|-------------------------------------------------------------------------|-----------------|--------------|--------|------------------------|-------------------------------|--|
| Payments                                                                | 1,778,330,235   | 48.6%        | 7.3%   | 8.0%                   | 38.4%                         |  |
| Securities                                                              | 1,669,214,143   | 45.6%        | 14.2%  | 14.9%                  | 65.8%                         |  |
| Treasury                                                                | 172,935,491     | 4.7%         | -6.8%  | -6.2%                  | -4.0%                         |  |
| Trade                                                                   | 27,215,649      | 0.7%         | -3.3%  | -2.7%                  | -0.3%                         |  |
| System                                                                  | 9,667,641       | 0.3%         | 1.4%   | 2.1%                   | 0.0%                          |  |
| Grand Total                                                             | 3,657,363,159   | 100.0%       | 9.4%   | 10.1%                  | 100.0%                        |  |
| (*) Growth adjusted to business days (167.05 in 2014 vs 168.05 in 2013) |                 |              |        |                        |                               |  |