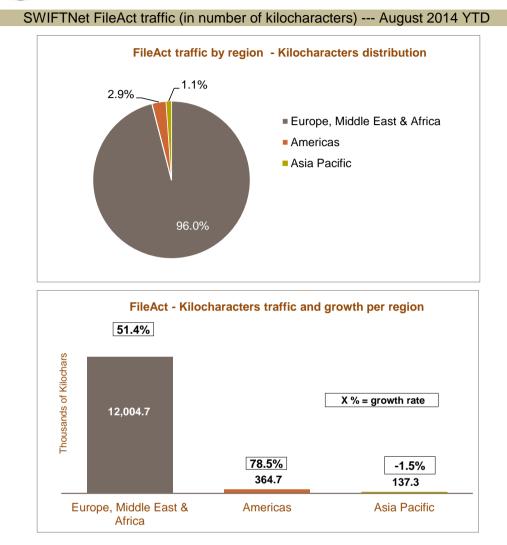

# FileAct daily average traffic distribution per region (number of kilocharacters)

| Regions                                                                                                          | August 2014 YTD | Distribution | Growth<br>adjusted (*) | Contribution to growth (*) |
|------------------------------------------------------------------------------------------------------------------|-----------------|--------------|------------------------|----------------------------|
| Europe, Middle East & Africa                                                                                     | 12,004,725      | 96.0%        | 51.4%                  | 96.3%                      |
| Americas                                                                                                         | 364,682         | 2.9%         | 78.5%                  | 3.8%                       |
| Asia Pacific                                                                                                     | 137,285         | 1.1%         | -1.5%                  | -0.1%                      |
| Grand Total                                                                                                      | 12,506,692      | 100.0%       | 51.1%                  | 100.0%                     |
| (*) Growth adjusted to business days (167.05 in 2014 vs 168.05 in 2013) and to changes in compression parameters |                 |              |                        |                            |