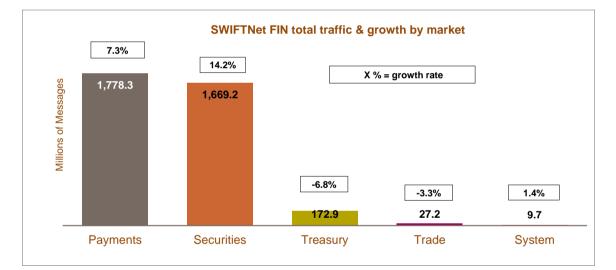

# SWIFTNet FIN total traffic distribution and growth by market

| Markets                                                                 | August 2014 YTD | Distribution | Growth | Growth<br>Adjusted (*) | Contribution<br>to growth (*) |  |
|-------------------------------------------------------------------------|-----------------|--------------|--------|------------------------|-------------------------------|--|
| Payments                                                                | 1,778,330,235   | 48.6%        | 7.3%   | 8.0%                   | 38.4%                         |  |
| Securities                                                              | 1,669,214,143   | 45.6%        | 14.2%  | 14.9%                  | 65.8%                         |  |
| Treasury                                                                | 172,935,491     | 4.7%         | -6.8%  | -6.2%                  | -4.0%                         |  |
| Trade                                                                   | 27,215,649      | 0.7%         | -3.3%  | -2.7%                  | -0.3%                         |  |
| System                                                                  | 9,667,641       | 0.3%         | 1.4%   | 2.1%                   | 0.0%                          |  |
| Grand Total                                                             | 3,657,363,159   | 100.0%       | 9.4%   | 10.1%                  | 100.0%                        |  |
| (*) Growth adjusted to business days (167.05 in 2014 vs 168.05 in 2013) |                 |              |        |                        |                               |  |