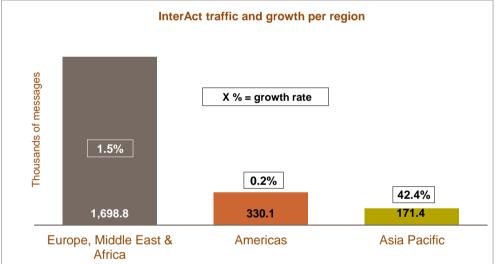

# **SWIFT IN FIGURES**

InterAct daily average traffic distribution per region (number of messages)

| Regions                                                                 | August 2014<br>YTD | Distribution | Growth<br>adjusted (*) | Contribution to growth (*) |  |
|-------------------------------------------------------------------------|--------------------|--------------|------------------------|----------------------------|--|
| Europe, Middle East & Africa                                            | 1,698,766          | 77.2%        | 1.5%                   | 32.6%                      |  |
| Americas                                                                | 330,123            | 15.0%        | 0.2%                   | 0.9%                       |  |
| Asia Pacific                                                            | 171,400            | 7.8%         | 42.4%                  | 66.5%                      |  |
| Grand Total                                                             | 2,200,288          | 100.0%       | 3.6%                   | 100.0%                     |  |
| (*) Growth adjusted to business days (167.05 in 2014 vs 168.05 in 2013) |                    |              |                        |                            |  |