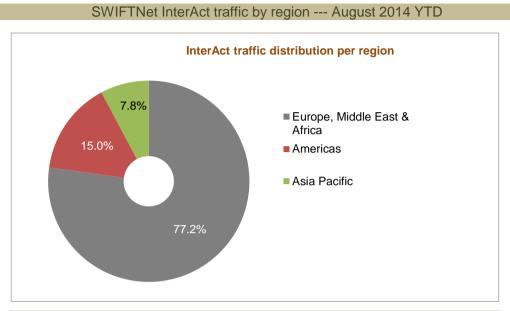

# **SWIFT IN FIGURES**

InterAct daily average traffic distribution per region (number of messages)

| Regions                                                                 | August 2014<br>YTD | Distribution | Growth<br>adjusted (*) | Contribution to growth (*) |  |
|-------------------------------------------------------------------------|--------------------|--------------|------------------------|----------------------------|--|
| Europe, Middle East & Africa                                            | 1,698,766          | 77.2%        | 1.5%                   | 32.6%                      |  |
| Americas                                                                | 330,123            | 15.0%        | 0.2%                   | 0.9%                       |  |
| Asia Pacific                                                            | 171,400            | 7.8%         | 42.4%                  | 66.5%                      |  |
| Grand Total                                                             | 2,200,288          | 100.0%       | 3.6%                   | 100.0%                     |  |
| (*) Growth adjusted to business days (167.05 in 2014 vs 168.05 in 2013) |                    |              |                        |                            |  |