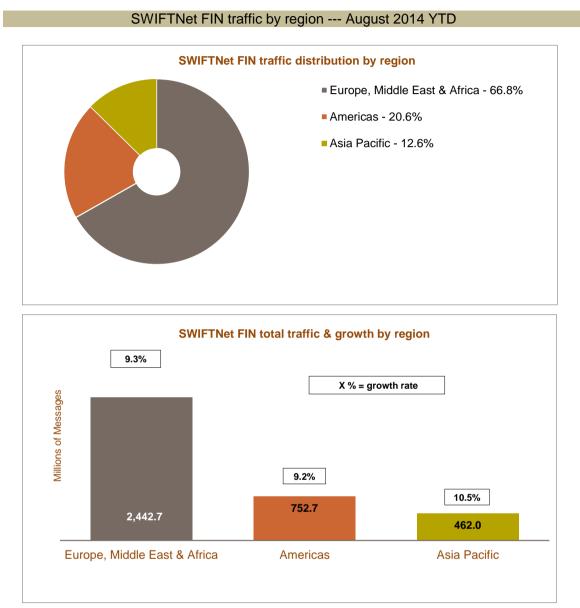

# SWIFTNet FIN total traffic distribution and growth by region

| Region                                                                  | August 2014 YTD | Distribution | Growth | Growth<br>adjusted<br>(*) | Contributi<br>on to<br>growth (*) |  |
|-------------------------------------------------------------------------|-----------------|--------------|--------|---------------------------|-----------------------------------|--|
| Europe, Middle East & Africa                                            | 2,442,696,518   | 66.8%        | 9.3%   | 10.0%                     | 66.0%                             |  |
| Americas                                                                | 752,681,604     | 20.6%        | 9.2%   | 9.8%                      | 20.1%                             |  |
| Asia Pacific                                                            | 461,985,037     | 12.6%        | 10.5%  | 11.2%                     | 13.9%                             |  |
| Grand Total                                                             | 3,657,363,159   | 100.0%       | 9.4%   | 10.1%                     | 100.0%                            |  |
| (*) Growth adjusted to business days (167.05 in 2014 vs 168.05 in 2013) |                 |              |        |                           |                                   |  |