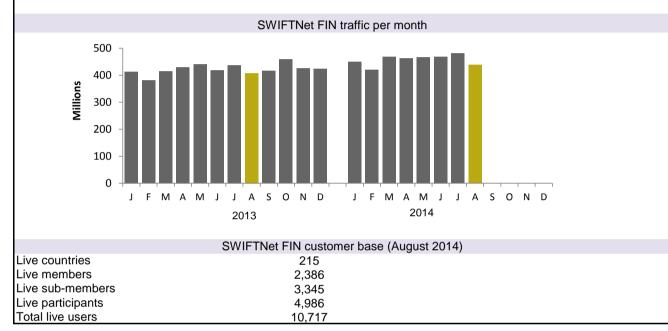

# SWIFTNet FIN trafficFINAugust 2014 YTDGrowth(\*)August 2014Total number of messages3,657,363,1599.4%438,007,467Average daily traffic21,893,82310.1%20,957,295(\*) Growth adjusted to business days (167.05 in 2014 vs 168.05 in 2013)