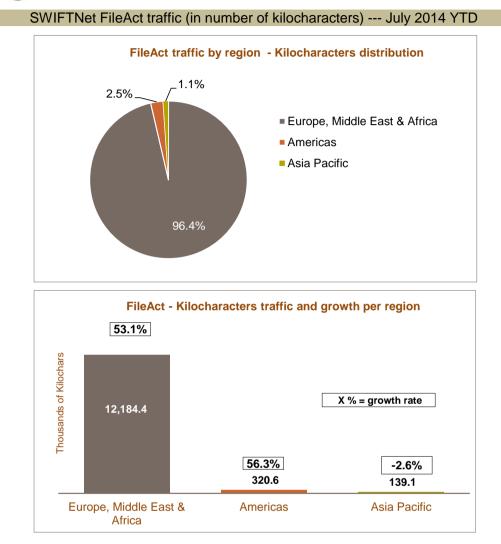

## FileAct daily average traffic distribution per region (number of kilocharacters)

| Regions                                                                                                         | July 2014 YTD | Distribution | Growth<br>adjusted (*) | Contribution to growth (*) |
|-----------------------------------------------------------------------------------------------------------------|---------------|--------------|------------------------|----------------------------|
| Europe, Middle East & Africa                                                                                    | 12,184,365    | 96.4%        | 53.1%                  | 97.4%                      |
| Americas                                                                                                        | 320,578       | 2.5%         | 56.3%                  | 2.7%                       |
| Asia Pacific                                                                                                    | 139,054       | 1.1%         | -2.6%                  | -0.1%                      |
| Grand Total                                                                                                     | 12,643,998    | 100.0%       | 52.2%                  | 100.0%                     |
| (*) Growth adjusted to business days (146.15 in 2014 vs 146.2 in 2013) and to changes in compression parameters |               |              |                        |                            |