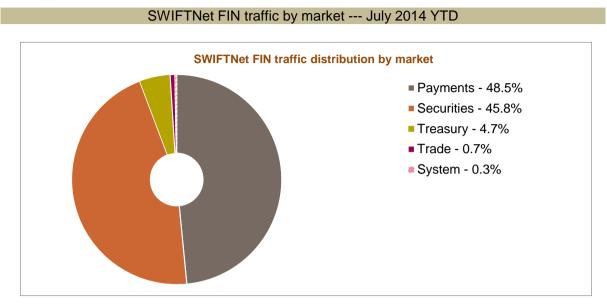

## SWIFTNet FIN total traffic distribution and growth by market

| Markets                                                                | July 2014 YTD | Distribution | Growth | Growth<br>Adjusted (*) | Contribution<br>to growth (*) |
|------------------------------------------------------------------------|---------------|--------------|--------|------------------------|-------------------------------|
| Payments                                                               | 1,559,964,511 | 48.5%        | 7.5%   | 7.5%                   | 38.0%                         |
| Securities                                                             | 1,474,726,924 | 45.8%        | 14.7%  | 14.8%                  | 66.4%                         |
| Treasury                                                               | 152,246,538   | 4.7%         | -7.3%  | -7.3%                  | -4.2%                         |
| Trade                                                                  | 23,988,154    | 0.7%         | -3.2%  | -3.2%                  | -0.3%                         |
| System                                                                 | 8,429,565     | 0.3%         | 1.6%   | 1.7%                   | 0.0%                          |
| Grand Total                                                            | 3,219,355,692 | 100.0%       | 9.7%   | 9.8%                   | 100.0%                        |
| (*) Growth adjusted to business days (146.15 in 2014 vs 146.2 in 2013) |               |              |        |                        |                               |