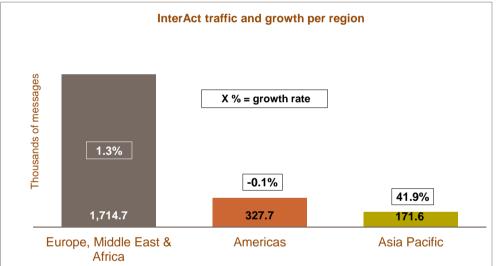

### **SWIFT IN FIGURES**

InterAct daily average traffic distribution per region (number of messages)

| Regions                                                                | July 2014 YTD | Distribution | Growth<br>adjusted (*) | Contribution<br>to growth (*) |  |
|------------------------------------------------------------------------|---------------|--------------|------------------------|-------------------------------|--|
| Europe, Middle East & Africa                                           | 1,714,729     | 77.4%        | 1.3%                   | 30.1%                         |  |
| Americas                                                               | 327,718       | 14.8%        | -0.1%                  | -0.5%                         |  |
| Asia Pacific                                                           | 171,601       | 7.8%         | 41.9%                  | 70.4%                         |  |
| Grand Total                                                            | 2,214,047     | 100.0%       | 3.4%                   | 100.0%                        |  |
| (*) Growth adjusted to business days (146.15 in 2014 vs 146.2 in 2013) |               |              |                        |                               |  |