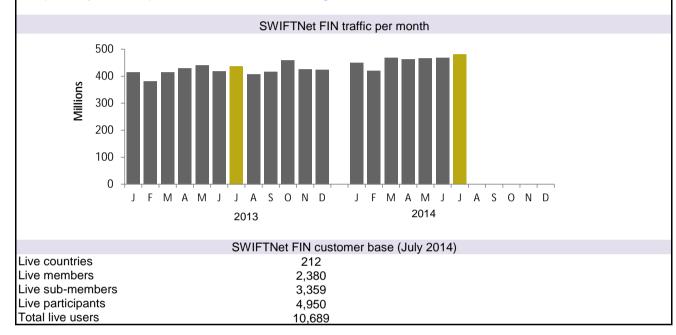

# SWIFTNet FIN traffic

| FIN                                          | July 2014 YTD               | Growth(*) | July 2014   |
|----------------------------------------------|-----------------------------|-----------|-------------|
| Total number of messages                     | 3,219,355,692               | 9.7%      | 480,646,234 |
| Average daily traffic                        | 22,027,750                  | 9.8%      | 21,173,843  |
| (*) Growth adjusted to business days (146.15 | 5 in 2014 vs 146.2 in 2013) |           |             |