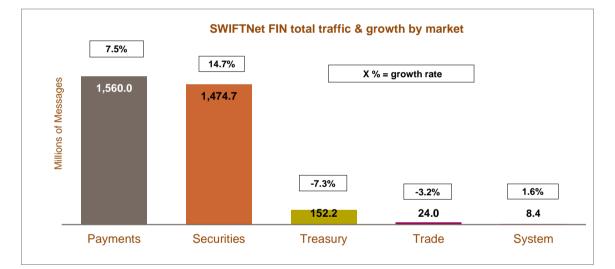

## SWIFTNet FIN total traffic distribution and growth by market

| Markets                                                                | July 2014 YTD | Distribution | Growth | Growth<br>Adjusted (*) | Contribution<br>to growth (*) |
|------------------------------------------------------------------------|---------------|--------------|--------|------------------------|-------------------------------|
| Payments                                                               | 1,559,964,511 | 48.5%        | 7.5%   | 7.5%                   | 38.0%                         |
| Securities                                                             | 1,474,726,924 | 45.8%        | 14.7%  | 14.8%                  | 66.4%                         |
| Treasury                                                               | 152,246,538   | 4.7%         | -7.3%  | -7.3%                  | -4.2%                         |
| Trade                                                                  | 23,988,154    | 0.7%         | -3.2%  | -3.2%                  | -0.3%                         |
| System                                                                 | 8,429,565     | 0.3%         | 1.6%   | 1.7%                   | 0.0%                          |
| Grand Total                                                            | 3,219,355,692 | 100.0%       | 9.7%   | 9.8%                   | 100.0%                        |
| (*) Growth adjusted to business days (146.15 in 2014 vs 146.2 in 2013) |               |              |        |                        |                               |