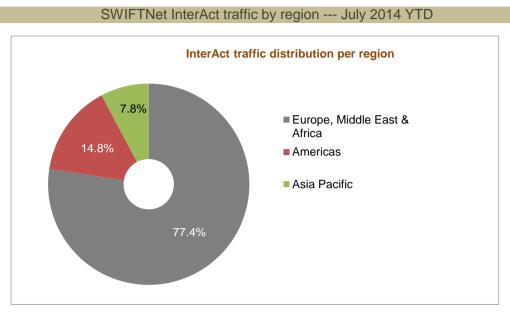

### **SWIFT IN FIGURES**

InterAct daily average traffic distribution per region (number of messages)

| Regions                                                                | July 2014 YTD | Distribution | Growth<br>adjusted (*) | Contribution<br>to growth (*) |  |
|------------------------------------------------------------------------|---------------|--------------|------------------------|-------------------------------|--|
| Europe, Middle East & Africa                                           | 1,714,729     | 77.4%        | 1.3%                   | 30.1%                         |  |
| Americas                                                               | 327,718       | 14.8%        | -0.1%                  | -0.5%                         |  |
| Asia Pacific                                                           | 171,601       | 7.8%         | 41.9%                  | 70.4%                         |  |
| Grand Total                                                            | 2,214,047     | 100.0%       | 3.4%                   | 100.0%                        |  |
| (*) Growth adjusted to business days (146.15 in 2014 vs 146.2 in 2013) |               |              |                        |                               |  |