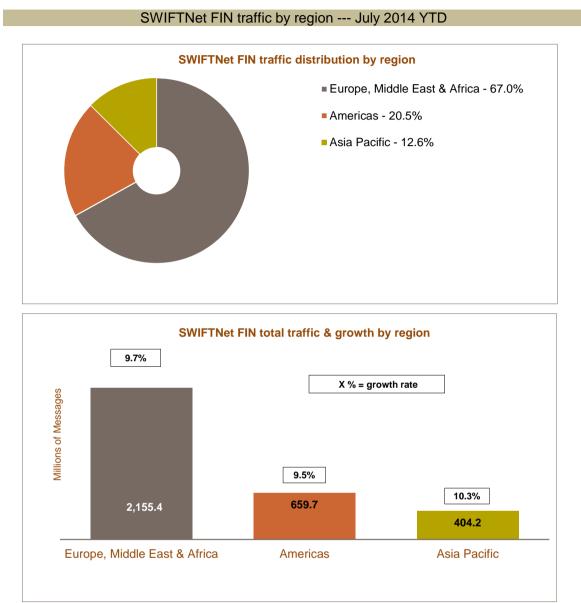

## SWIFTNet FIN total traffic distribution and growth by region

| Region                                                                 | July 2014 YTD | Distribution | Growth | Growth<br>adjusted<br>(*) | Contributi<br>on to<br>growth (*) |
|------------------------------------------------------------------------|---------------|--------------|--------|---------------------------|-----------------------------------|
| Europe, Middle East & Africa                                           | 2,155,424,407 | 67.0%        | 9.7%   | 9.7%                      | 66.7%                             |
| Americas                                                               | 659,696,277   | 20.5%        | 9.5%   | 9.5%                      | 20.1%                             |
| Asia Pacific                                                           | 404,235,008   | 12.6%        | 10.3%  | 10.4%                     | 13.3%                             |
| Grand Total                                                            | 3,219,355,692 | 100.0%       | 9.7%   | 9.8%                      | 100.0%                            |
| (*) Growth adjusted to business days (146.15 in 2014 vs 146.2 in 2013) |               |              |        |                           |                                   |