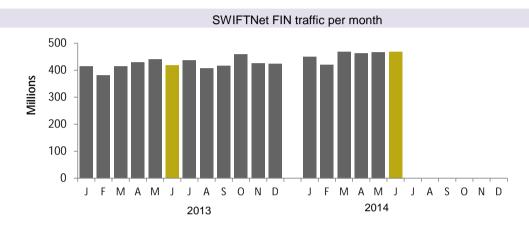

#### SWIFTNet FIN traffic

| FIN                                                                    | June 2014 YTD | Growth(*) | June 2014   |  |  |
|------------------------------------------------------------------------|---------------|-----------|-------------|--|--|
| Total number of messages                                               | 2,738,709,458 | 9.7%      | 468,638,551 |  |  |
| Average daily traffic                                                  | 22,184,767    | 9.7%      | 22,860,417  |  |  |
| (*) Growth adjusted to business days (123 45 in 2014 vs 123 5 in 2013) |               |           |             |  |  |

Last peak day: 30th April 2014 with 24,325,166 messages