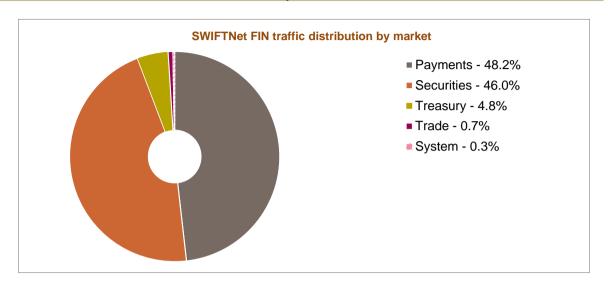

## SWIFTNet FIN traffic by market --- June 2014 YTD

## SWIFTNet FIN total traffic distribution and growth by market

| Markets                                                                | June 2014 YTD | Distribution | Growth | Growth<br>Adjusted (*) | Contribution to growth (*) |
|------------------------------------------------------------------------|---------------|--------------|--------|------------------------|----------------------------|
| Payments                                                               | 1,320,255,655 | 48.2%        | 7.6%   | 7.7%                   | 38.7%                      |
| Securities                                                             | 1,260,055,363 | 46.0%        | 14.5%  | 14.5%                  | 65.8%                      |
| Treasury                                                               | 130,809,116   | 4.8%         | -7.5%  | -7.5%                  | -4.4%                      |
| Trade                                                                  | 20,363,432    | 0.7%         | -2.8%  | -2.8%                  | -0.2%                      |
| System                                                                 | 7,225,892     | 0.3%         | 3.4%   | 3.4%                   | 0.1%                       |
| Grand Total                                                            | 2,738,709,458 | 100.0%       | 9.7%   | 9.7%                   | 100.0%                     |
| (*) Growth adjusted to business days (123.45 in 2014 vs 123.5 in 2013) |               |              |        |                        |                            |