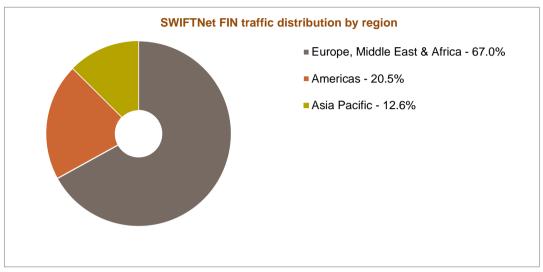

#### SWIFTNet FIN traffic by region --- June 2014 YTD

## SWIFTNet FIN total traffic distribution and growth by region

| Region                                                                 | June 2014 YTD | Distribution | Growth | Growth adjusted (*) | Contributi<br>on to<br>growth (*) |
|------------------------------------------------------------------------|---------------|--------------|--------|---------------------|-----------------------------------|
| Europe, Middle East & Africa                                           | 1,834,373,553 | 67.0%        | 9.7%   | 9.7%                | 66.9%                             |
| Americas                                                               | 560,237,936   | 20.5%        | 9.2%   | 9.2%                | 19.5%                             |
| Asia Pacific                                                           | 344,097,969   | 12.6%        | 10.6%  | 10.6%               | 13.6%                             |
| Grand Total                                                            | 2,738,709,458 | 100.0%       | 9.7%   | 9.7%                | 100.0%                            |
| (*) Growth adjusted to business days (123.45 in 2014 vs 123.5 in 2013) |               |              |        |                     |                                   |