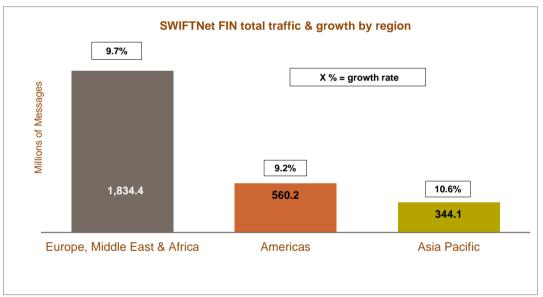

#### SWIFTNet FIN traffic by region --- June 2014 YTD

## SWIFTNet FIN total traffic distribution and growth by region

| Region                                                                 | June 2014 YTD | Distribution | Growth | Growth adjusted (*) | Contributi<br>on to<br>growth (*) |
|------------------------------------------------------------------------|---------------|--------------|--------|---------------------|-----------------------------------|
| Europe, Middle East & Africa                                           | 1,834,373,553 | 67.0%        | 9.7%   | 9.7%                | 66.9%                             |
| Americas                                                               | 560,237,936   | 20.5%        | 9.2%   | 9.2%                | 19.5%                             |
| Asia Pacific                                                           | 344,097,969   | 12.6%        | 10.6%  | 10.6%               | 13.6%                             |
| Grand Total                                                            | 2,738,709,458 | 100.0%       | 9.7%   | 9.7%                | 100.0%                            |
| (*) Growth adjusted to business days (123.45 in 2014 vs 123.5 in 2013) |               |              |        |                     |                                   |