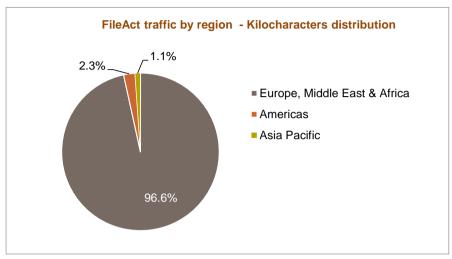

### SWIFTNet FileAct traffic (in number of kilocharacters) --- June 2014 YTD

# FileAct daily average traffic distribution per region (number of kilocharacters)

| Regions                                                                                                         | June 2014 YTD | Distribution | Growth adjusted (*) | Contribution to growth (*) |
|-----------------------------------------------------------------------------------------------------------------|---------------|--------------|---------------------|----------------------------|
| Europe, Middle East & Africa                                                                                    | 12,251,928    | 96.6%        | 61.0%               | 98.3%                      |
| Americas                                                                                                        | 295,907       | 2.3%         | 42.9%               | 1.9%                       |
| Asia Pacific                                                                                                    | 140,183       | 1.1%         | -4.8%               | -0.1%                      |
| Grand Total                                                                                                     | 12,688,018    | 100.0%       | 59.3%               | 100.0%                     |
| (*) Growth adjusted to business days (123.45 in 2014 vs 123.5 in 2013) and to changes in compression parameters |               |              |                     |                            |