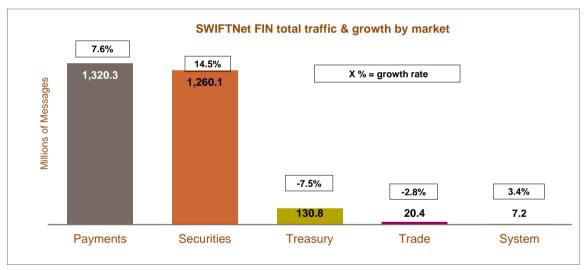

## SWIFTNet FIN traffic by market --- June 2014 YTD

## SWIFTNet FIN total traffic distribution and growth by market

| Markets                                                                | June 2014 YTD | Distribution | Growth | Growth<br>Adjusted (*) | Contribution to growth (*) |
|------------------------------------------------------------------------|---------------|--------------|--------|------------------------|----------------------------|
| Payments                                                               | 1,320,255,655 | 48.2%        | 7.6%   | 7.7%                   | 38.7%                      |
| Securities                                                             | 1,260,055,363 | 46.0%        | 14.5%  | 14.5%                  | 65.8%                      |
| Treasury                                                               | 130,809,116   | 4.8%         | -7.5%  | -7.5%                  | -4.4%                      |
| Trade                                                                  | 20,363,432    | 0.7%         | -2.8%  | -2.8%                  | -0.2%                      |
| System                                                                 | 7,225,892     | 0.3%         | 3.4%   | 3.4%                   | 0.1%                       |
| Grand Total                                                            | 2,738,709,458 | 100.0%       | 9.7%   | 9.7%                   | 100.0%                     |
| (*) Growth adjusted to business days (123.45 in 2014 vs 123.5 in 2013) |               |              |        |                        |                            |