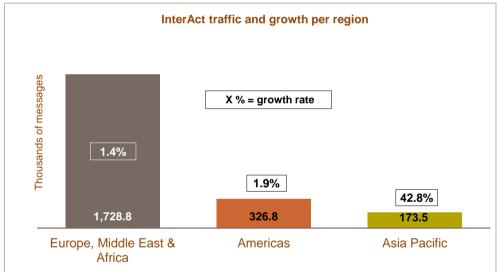

## SWIFTNet InterAct traffic by region --- June 2014 YTD

InterAct daily average traffic distribution per region (number of messages)

| Regions                                                                | June 2014 YTD | Distribution | Growth adjusted (*) | Contribution to growth (*) |  |  |
|------------------------------------------------------------------------|---------------|--------------|---------------------|----------------------------|--|--|
| Europe, Middle East & Africa                                           | 1,728,840     | 77.6%        | 1.4%                | 28.4%                      |  |  |
| Americas                                                               | 326,757       | 14.7%        | 1.9%                | 7.5%                       |  |  |
| Asia Pacific                                                           | 173,450       | 7.8%         | 42.8%               | 64.0%                      |  |  |
| Grand Total                                                            | 2,229,047     | 100.0%       | 3.8%                | 100.0%                     |  |  |
| (*) Growth adjusted to business days (123.45 in 2014 vs 123.5 in 2013) |               |              |                     |                            |  |  |