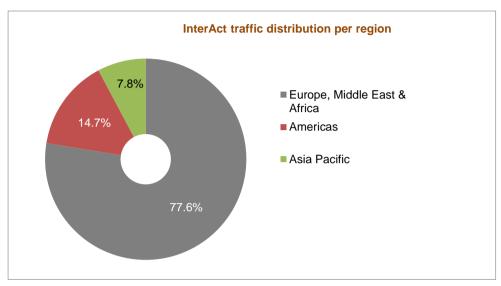

## SWIFTNet InterAct traffic by region --- June 2014 YTD

InterAct daily average traffic distribution per region (number of messages)

| Regions                                                                | June 2014 YTD | Distribution | Growth adjusted (*) | Contribution to growth (*) |  |  |
|------------------------------------------------------------------------|---------------|--------------|---------------------|----------------------------|--|--|
| Europe, Middle East & Africa                                           | 1,728,840     | 77.6%        | 1.4%                | 28.4%                      |  |  |
| Americas                                                               | 326,757       | 14.7%        | 1.9%                | 7.5%                       |  |  |
| Asia Pacific                                                           | 173,450       | 7.8%         | 42.8%               | 64.0%                      |  |  |
| Grand Total                                                            | 2,229,047     | 100.0%       | 3.8%                | 100.0%                     |  |  |
| (*) Growth adjusted to business days (123.45 in 2014 vs 123.5 in 2013) |               |              |                     |                            |  |  |