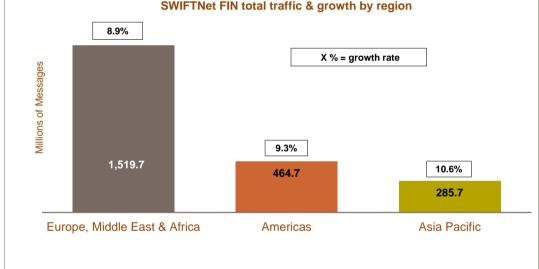

## SWIFTNet FIN total traffic distribution and growth by region

| Region                                                                 | May 2014 YTD  | Distribution | Growth | Growth<br>adjusted<br>(*) | Contributi<br>on to<br>growth (*) |  |
|------------------------------------------------------------------------|---------------|--------------|--------|---------------------------|-----------------------------------|--|
| Europe, Middle East & Africa                                           | 1,519,675,722 | 66.9%        | 8.9%   | 9.5%                      | 65.0%                             |  |
| Americas                                                               | 464,731,326   | 20.5%        | 9.3%   | 9.9%                      | 20.7%                             |  |
| Asia Pacific                                                           | 285,663,859   | 12.6%        | 10.6%  | 11.2%                     | 14.3%                             |  |
| Grand Total                                                            | 2,270,070,907 | 100.0%       | 9.2%   | 9.8%                      | 100.0%                            |  |
| (*) Growth adjusted to business days (102.95 in 2014 vs 103.5 in 2013) |               |              |        |                           |                                   |  |