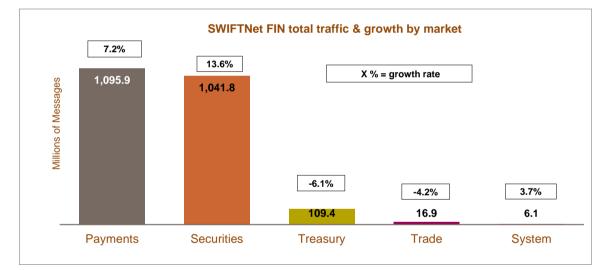

# SWIFTNet FIN total traffic distribution and growth by market

| Markets                                                                | May 2014 YTD  | Distribution | Growth | Growth<br>Adjusted (*) | Contribution<br>to growth (*) |  |
|------------------------------------------------------------------------|---------------|--------------|--------|------------------------|-------------------------------|--|
| Payments                                                               | 1,095,914,125 | 48.3%        | 7.2%   | 7.8%                   | 38.7%                         |  |
| Securities                                                             | 1,041,792,432 | 45.9%        | 13.6%  | 14.2%                  | 65.3%                         |  |
| Treasury                                                               | 109,447,367   | 4.8%         | -6.1%  | -5.6%                  | -3.7%                         |  |
| Trade                                                                  | 16,855,990    | 0.7%         | -4.2%  | -3.7%                  | -0.4%                         |  |
| System                                                                 | 6,060,993     | 0.3%         | 3.7%   | 4.3%                   | 0.1%                          |  |
| Grand Total                                                            | 2,270,070,907 | 100.0%       | 9.2%   | 9.8%                   | 100.0%                        |  |
| (*) Growth adjusted to business days (102.95 in 2014 vs 103.5 in 2013) |               |              |        |                        |                               |  |