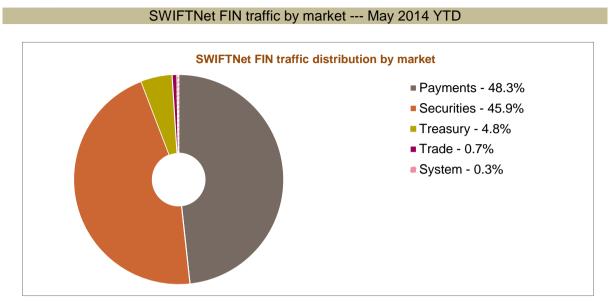

# SWIFTNet FIN total traffic distribution and growth by market

| Markets                                                                | May 2014 YTD  | Distribution | Growth | Growth<br>Adjusted (*) | Contribution<br>to growth (*) |  |
|------------------------------------------------------------------------|---------------|--------------|--------|------------------------|-------------------------------|--|
| Payments                                                               | 1,095,914,125 | 48.3%        | 7.2%   | 7.8%                   | 38.7%                         |  |
| Securities                                                             | 1,041,792,432 | 45.9%        | 13.6%  | 14.2%                  | 65.3%                         |  |
| Treasury                                                               | 109,447,367   | 4.8%         | -6.1%  | -5.6%                  | -3.7%                         |  |
| Trade                                                                  | 16,855,990    | 0.7%         | -4.2%  | -3.7%                  | -0.4%                         |  |
| System                                                                 | 6,060,993     | 0.3%         | 3.7%   | 4.3%                   | 0.1%                          |  |
| Grand Total                                                            | 2,270,070,907 | 100.0%       | 9.2%   | 9.8%                   | 100.0%                        |  |
| (*) Growth adjusted to business days (102.95 in 2014 vs 103.5 in 2013) |               |              |        |                        |                               |  |