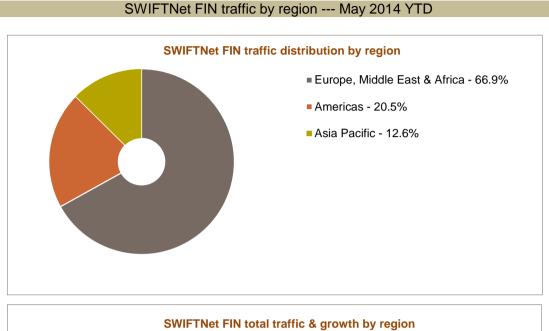

## SWIFTNet FIN total traffic distribution and growth by region

| Region                                                                 | May 2014 YTD  | Distribution | Growth | Growth<br>adjusted<br>(*) | Contributi<br>on to<br>growth (*) |  |
|------------------------------------------------------------------------|---------------|--------------|--------|---------------------------|-----------------------------------|--|
| Europe, Middle East & Africa                                           | 1,519,675,722 | 66.9%        | 8.9%   | 9.5%                      | 65.0%                             |  |
| Americas                                                               | 464,731,326   | 20.5%        | 9.3%   | 9.9%                      | 20.7%                             |  |
| Asia Pacific                                                           | 285,663,859   | 12.6%        | 10.6%  | 11.2%                     | 14.3%                             |  |
| Grand Total                                                            | 2,270,070,907 | 100.0%       | 9.2%   | 9.8%                      | 100.0%                            |  |
| (*) Growth adjusted to business days (102.95 in 2014 vs 103.5 in 2013) |               |              |        |                           |                                   |  |