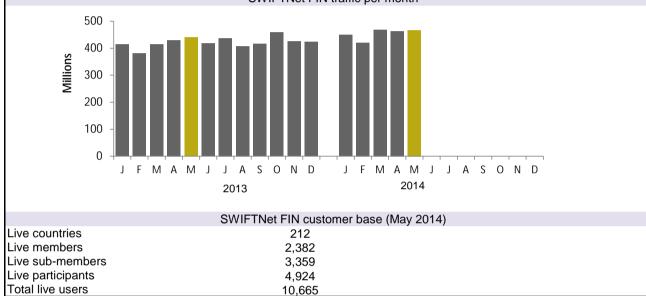

#### SWIFTNet FIN traffic FIN May 2014 YTD Growth(\*) May 2014 Total number of messages 2,270,070,907 9.2% 467,105,116 Average daily traffic 22,050,227 9.8% 22,511,090 (\*) Growth adjusted to business days (102.95 in 2014 vs 103.5 in 2013) Last peak day: 30th April 2014 with 24,325,166 messages SWIFTNet FIN traffic per month