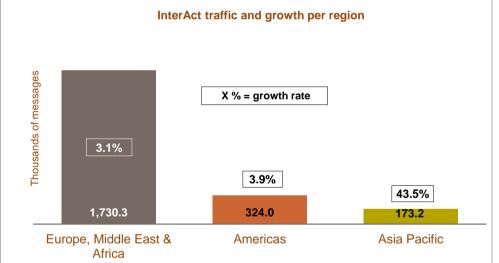

## **SWIFT IN FIGURES**

InterAct daily average traffic distribution per region (number of messages)

| Regions                                                                | May 2014 YTD | Distribution | Growth<br>adjusted (*) | Contribution<br>to growth (*) |  |
|------------------------------------------------------------------------|--------------|--------------|------------------------|-------------------------------|--|
| Europe, Middle East & Africa                                           | 1,730,254    | 77.7%        | 3.1%                   | 44.4%                         |  |
| Americas                                                               | 324,019      | 14.5%        | 3.9%                   | 10.5%                         |  |
| Asia Pacific                                                           | 173,161      | 7.8%         | 43.5%                  | 45.1%                         |  |
| Grand Total                                                            | 2,227,434    | 100.0%       | 5.5%                   | 100.0%                        |  |
| (*) Growth adjusted to business days (102.95 in 2014 vs 103.5 in 2013) |              |              |                        |                               |  |