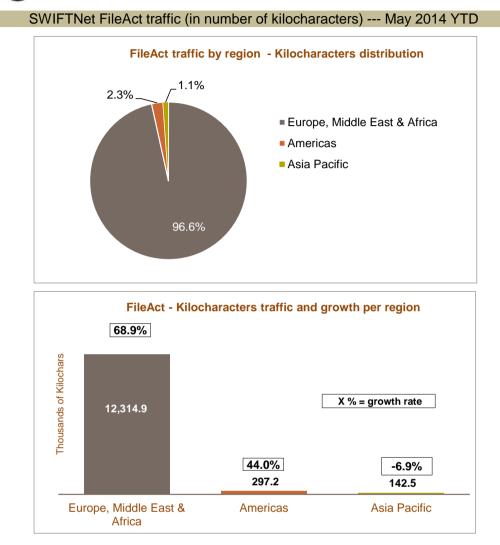

# FileAct daily average traffic distribution per region (number of kilocharacters)

| Regions                                                                                                         | May 2014 YTD | Distribution | Growth<br>adjusted (*) | Contribution to growth (*) |  |
|-----------------------------------------------------------------------------------------------------------------|--------------|--------------|------------------------|----------------------------|--|
| Europe, Middle East & Africa                                                                                    | 12,314,913   | 96.6%        | 68.9%                  | 98.4%                      |  |
| Americas                                                                                                        | 297,231      | 2.3%         | 44.0%                  | 1.8%                       |  |
| Asia Pacific                                                                                                    | 142,489      | 1.1%         | -6.9%                  | -0.2%                      |  |
| Grand Total                                                                                                     | 12,754,633   | 100.0%       | 66.7%                  | 100.0%                     |  |
| (*) Growth adjusted to business days (102.95 in 2014 vs 103.5 in 2013) and to changes in compression parameters |              |              |                        |                            |  |