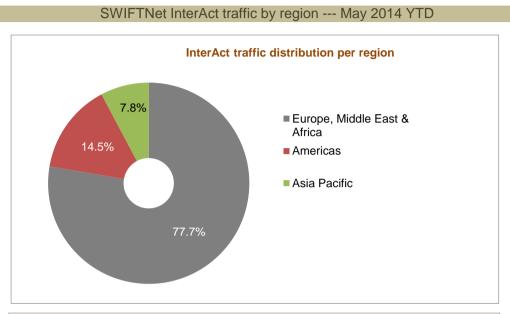

## **SWIFT IN FIGURES**

InterAct daily average traffic distribution per region (number of messages)

| Regions                                                                | May 2014 YTD | Distribution | Growth<br>adjusted (*) | Contribution<br>to growth (*) |  |
|------------------------------------------------------------------------|--------------|--------------|------------------------|-------------------------------|--|
| Europe, Middle East & Africa                                           | 1,730,254    | 77.7%        | 3.1%                   | 44.4%                         |  |
| Americas                                                               | 324,019      | 14.5%        | 3.9%                   | 10.5%                         |  |
| Asia Pacific                                                           | 173,161      | 7.8%         | 43.5%                  | 45.1%                         |  |
| Grand Total                                                            | 2,227,434    | 100.0%       | 5.5%                   | 100.0%                        |  |
| (*) Growth adjusted to business days (102.95 in 2014 vs 103.5 in 2013) |              |              |                        |                               |  |