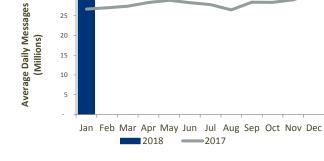

# **SWIFTNet FIN**

#### 639,807,432

Total FIN Messages (January 2018 YTD)

#### 32,839,705

FIN Messages Peak Day on 30 Nov 2017

#### 30,322,627

Average FIN Messages (January 2018 YTD)

#### 30,322,627

Average FIN Messages (January 2018)

#### 13.5%

FIN Growth (January 2018 YTD)

30

25

20

January 2018

**SWIFTNet FIN Traffic by Month** 