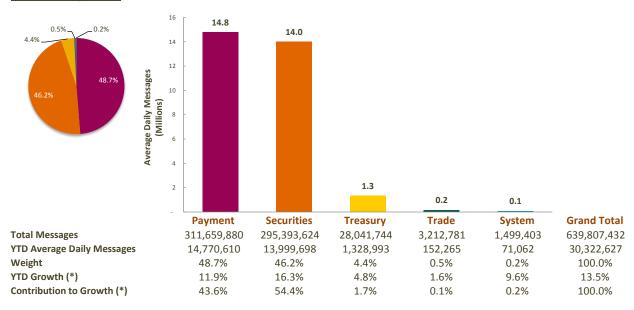

# **SWIFTNet FIN**

# **Distribution by Market**

### **Distribution by Region**

<sup>(\*)</sup> Growth adjusted to business days (21.1 in 2018 vs 20.4 in 2017)

3 SWIFT © 2017