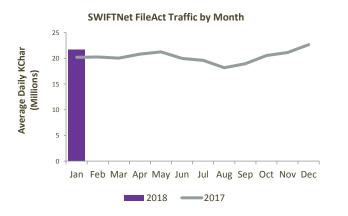

# SWIFTNet FileAct

#### 457,370,829

Total FileAct Kchar (January 2018 YTD)

### 21,676,343

Average FileAct KChar (January 2018 YTD)

## 21,676,343

Average FileAct KChar (January 2018)

#### 7.4%

FileAct Growth (January 2018 YTD)

2 **SWIFT © 2017** 