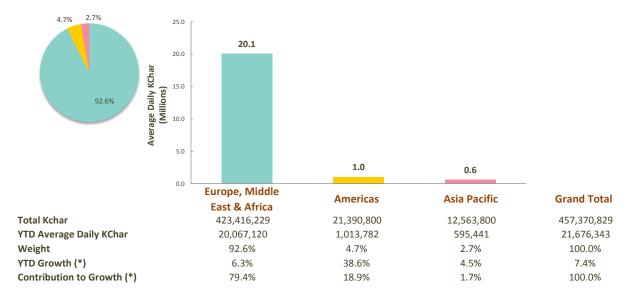

### SWIFTNet FileAct

<sup>(\*)</sup> Growth adjusted to business days (21.1 in 2018 vs 20.4 in 2017)

4 SWIFT © 2017