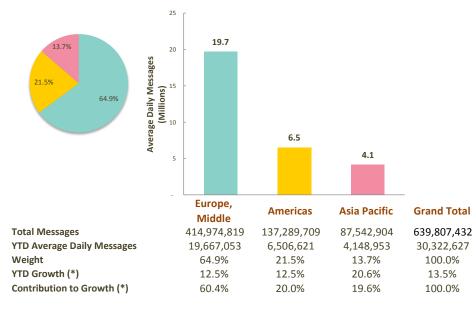

# **SWIFTNet FIN**

### **Distribution by Region**

<sup>(\*)</sup> Growth adjusted to business days (21.1 in 2018 vs 20.4 in 2017)

3 SWIFT © 2017