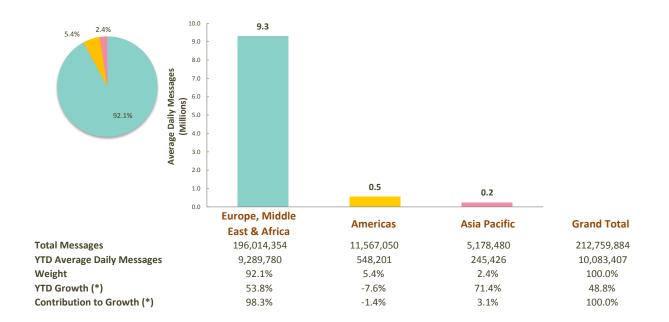

sub-members  | 3,328  |
| Live members      | 2,382  |
| Live countries    | > 200  |

# SWIFTNet InterAct

#### 212,759,884

Total InterAct Messages (January 2018 YTD)

# 10,083,407

Average InterAct Messages (January 2018 YTD)

### 10,083,407

Average InterAct Messages (January 2018)

#### 48.8%

InterAct Growth (January 2018 YTD)



# SWIFTNet FileAct

#### 457,370,829

Total FileAct Kchar (January 2018 YTD)

### 21,676,343

Average FileAct KChar (January 2018 YTD)

## 21,676,343

Average FileAct KChar (January 2018)

#### 7.4%

FileAct Growth (January 2018 YTD)



2 **SWIFT © 2017** 

# **SWIFTNet FIN**

# **Distribution by Market**



### **Distribution by Region**



<sup>(\*)</sup> Growth adjusted to business days (21.1 in 2018 vs 20.4 in 2017)

3 SWIFT © 2017

# SWIFTNet InterAct



### SWIFTNet FileAct



<sup>(\*)</sup> Growth adjusted to business days (21.1 in 2018 vs 20.4 in 2017)

4 SWIFT © 2017