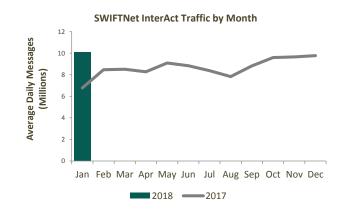

# SWIFTNet InterAct

#### 212,759,884

Total InterAct Messages (January 2018 YTD)

# 10,083,407

Average InterAct Messages (January 2018 YTD)

### 10,083,407

Average InterAct Messages (January 2018)

#### 48.8%

InterAct Growth (January 2018 YTD)