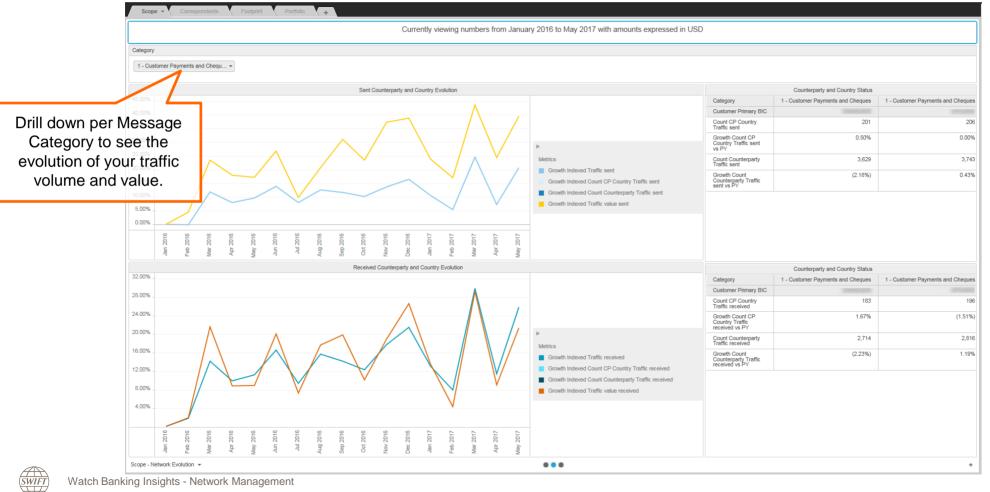

### Scope

### Evolution and growth of your traffic by volume and value, sent and received