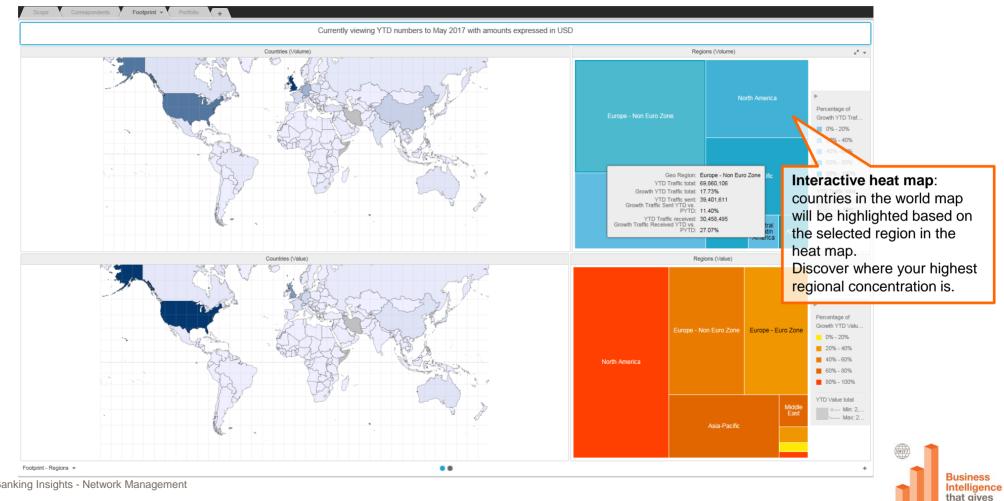

### **Footprint**

Interactive heat map to represent your highest regional concentration by volumes and value

you the edge.

**SWIFT** 

# Data can be analysed through various angles:

- Your top correspondents by volume and value
- Regional or country concentration through an interactive map
- Top message types and currencies
- Evolution of your network