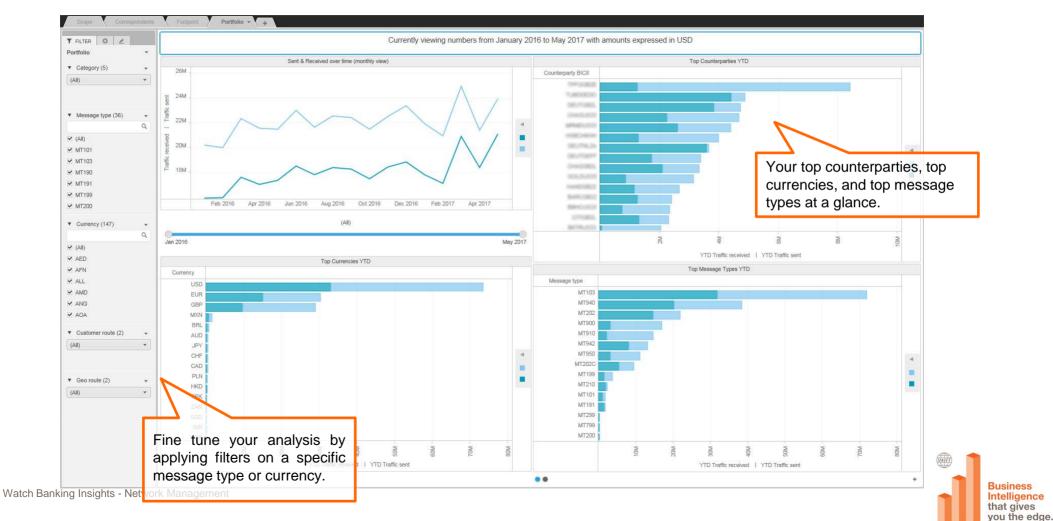

### Portfolio

### Dynamic views on your top message types and currencies

# Data can be analysed through various angles:

- Your top correspondents by volume and value
- Regional or country concentration through an interactive map
- Top message types and currencies
- Evolution of your network