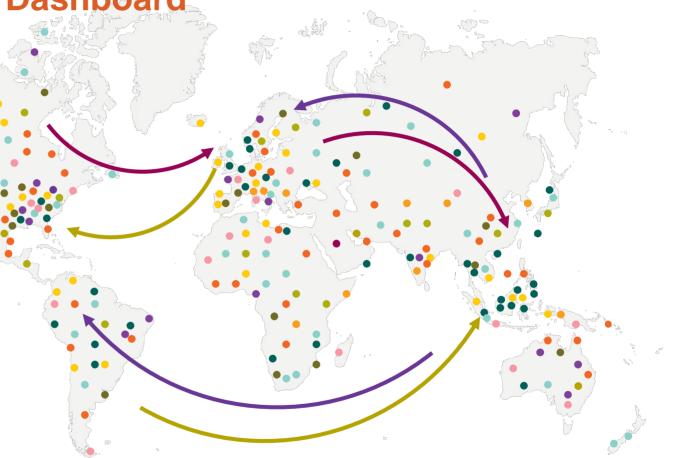

### **Footprint**

Interactive heat map to represent your highest regional concentration by volumes and value

you the edge.

**SWIFT** 

### Monitor your correspondent network and control risk exposure

SWIFT