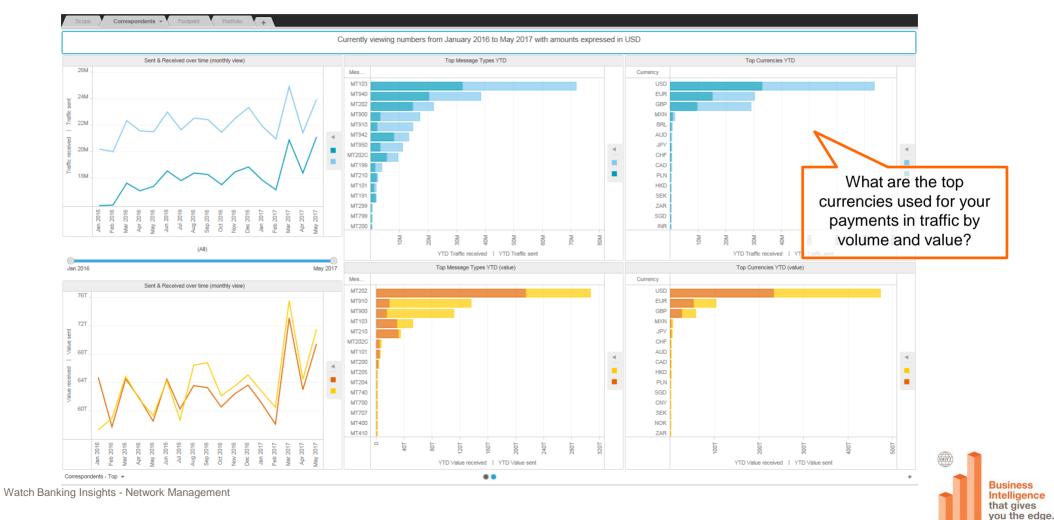

## **Correspondents**

### Dynamic views on your top message types and currencies