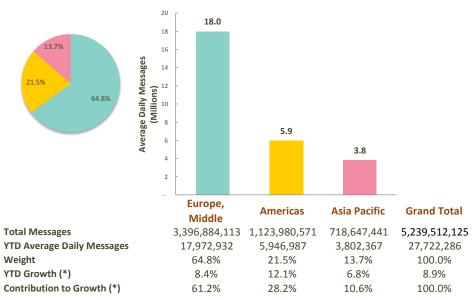

# SWIFTNet FIN

### Distribution by Region

#### 16 0.5% \_ \_\_0.3% 13.6 4.4% 14 12.7 12 Average Daily Messages (Millions) 49.0% 10 8 6 4 2 1.2 0.1 0.1 **Securities Grand Total** Payment Treasury Trade System **Total Messages** 2,569,766,065 2,400,437,015 228,838,983 27,212,723 13,257,339 5,239,512,125 YTD Average Daily Messages 13,596,646 12,700,725 1,210,788 143,983 70,145 27,722,286 Weight 100.0% 49.0% 45.8% 4.4% 0.5% 0.3% YTD Growth (\*) 11.9% 7.1% -1.4% 15.9% 8.9% -1.2% Contribution to Growth (\*) 63.5% 36.9% -0.8% -0.1% 0.4% 100.0%