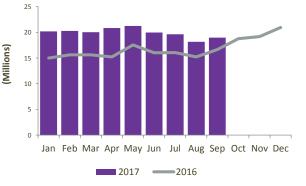

ries             | > 200          |
| Live members               | 2,397          |
| Live sub-members           | 3,346          |
| Live participants          | 5,598          |
| Total live users           | 11,341         |

Average Daily Messages

Average Daily Messages

Average Daily KChar

# SWIFTNet InterAct

1,575,187,436 Total InterAct Messages (September 2017 YTD)

8,334,325 Average InterAct Messages (September 2017 YTD)

8,818,821 Average InterAct Messages (September 2017)

112.5% InterAct Growth (September 2017 YTD) SWIFTNet InterAct Traffic by Month



# SWIFTNet FileAct

3,759,372,047 Total FileAct Kchar (September 2017 YTD)

19,890,857 Average FileAct KChar (September 2017 YTD)

18,961,739 Average FileAct KChar (September 2017)

25.2% FileAct Growth (September 2017 YTD)







SWIFTNet FIN Traffic by Month



#### Details September 2017 YTD

**Distribution by Market** 

# SWIFTNet FIN

#### 16 0.5% \_ \_\_0.3% 13.6 4.4% 14 12.7 12 Average Daily Messages (Millions) 49.0% 10 8 6 4 2 1.2 0.1 0.1 **Securities Grand Total** Payment Treasury Trade System **Total Messages** 2,569,766,065 2,400,437,015 228,838,983 27,212,723 13,257,339 5,239,512,125 YTD Average Daily Messages 13,596,646 12,700,725 1,210,788 143,983 70,145 27,722,286 Weight 100.0% 49.0% 45.8% 4.4% 0.5% 0.3% YTD Growth (\*) 11.9% 7.1% -1.4% 15.9% 8.9% -1.2% Contribution to Growth (\*) 63.5% 36.9% -0.8% -0.1% 0.4% 100.0%



(\*) Growth adjusted to business days (189 in 2017 vs 190.1 in 2016)

### Distribution by Region

## SWIFTNet InterAct



#### SWIFTNet FileAct



(\*) Growth adjusted to business d