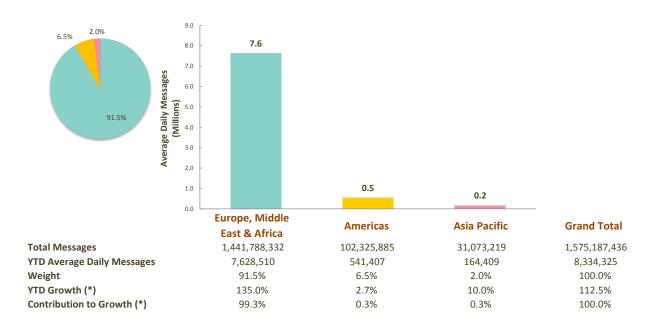

eptember 2017)

25.2% FileAct Growth (September 2017 YTD)







SWIFTNet FIN Traffic by Month



#### Details September 2017 YTD

**Distribution by Market** 

# SWIFTNet FIN

#### 16 0.5% \_ \_\_0.3% 13.6 4.4% 14 12.7 12 Average Daily Messages (Millions) 49.0% 10 8 6 4 2 1.2 0.1 0.1 **Securities Grand Total** Payment Treasury Trade System **Total Messages** 2,569,766,065 2,400,437,015 228,838,983 27,212,723 13,257,339 5,239,512,125 YTD Average Daily Messages 13,596,646 12,700,725 1,210,788 143,983 70,145 27,722,286 Weight 100.0% 49.0% 45.8% 4.4% 0.5% 0.3% YTD Growth (\*) 11.9% 7.1% -1.4% 15.9% 8.9% -1.2% Contribution to Growth (\*) 63.5% 36.9% -0.8% -0.1% 0.4% 100.0%



(\*) Growth adjusted to business days (189 in 2017 vs 190.1 in 2016)

### Distribution by Region

## SWIFTNet InterAct



#### SWIFTNet FileAct



(\*) Growth adjusted to business days (189 in 2017 vs 190.1 in 2016)