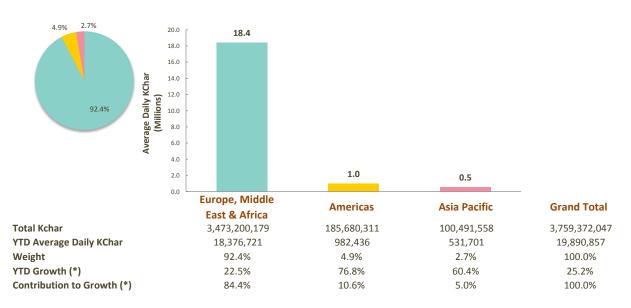

#### SWIFTNet FileAct

(\*) Growth adjusted to business days (189 in 2017 vs 190.1 in 2016)

### Distribution by Region