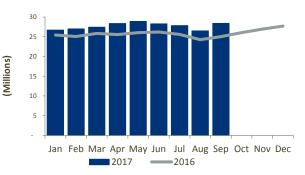

# SWIFTNet FileAct

3,759,372,047 Total FileAct Kchar (September 2017 YTD)

19,890,857 Average FileAct KChar (September 2017 YTD)

18,961,739 Average FileAct KChar (September 2017)

25.2% FileAct Growth (September 2017 YTD)

#### SWIFTNet FileAct

(\*) Growth adjusted to business days (189 in 2017 vs 190.1 in 2016)