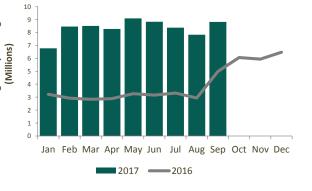

# SWIFTNet InterAct

1,575,187,436 Total InterAct Messages (September 2017 YTD)

8,334,325 Average InterAct Messages (September 2017 YTD)

8,818,821 Average InterAct Messages (September 2017)

112.5% InterAct Growth (September 2017 YTD) SWIFTNet InterAct Traffic by Month

SWIFTNet FIN Traffic by Month