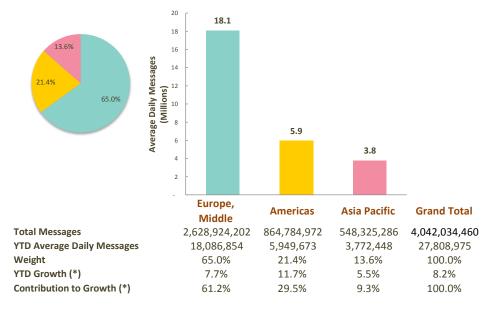

### **Distribution by Region**

(\*) Growth adjusted to business days (145.35 in 2017 vs 145.7 in 2016)

3 SWIFT © 2017