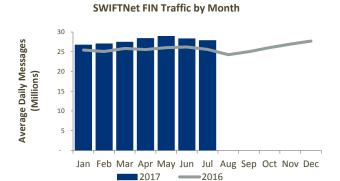

## **SWIFTNet FIN**

#### 4,042,034,460

Total FIN Messages (July 2017 YTD)

#### 30,861,731

FIN Messages Peak Day on 31st May 2017

### 27,808,975

Average FIN Messages (July 2017 YTD)

#### 27,853,594

Average FIN Messages (July 2017)

#### 8.2%

FIN Growth (July 2017 YTD)