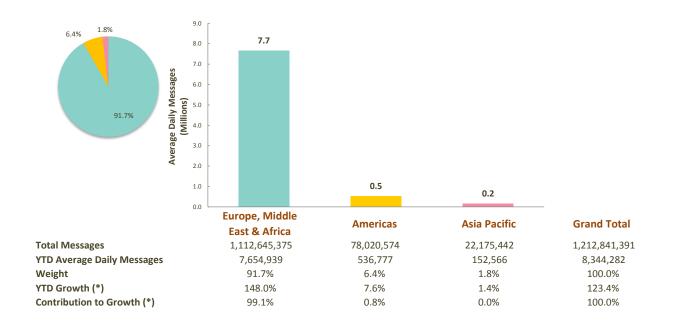

(July 2017 YTD)

#### 27,853,594

Average FIN Messages (July 2017)

#### 8.2%

FIN Growth (July 2017 YTD)





### SWIFTNet InterAct

#### 1,212,841,391

Total InterAct Messages (July 2017 YTD)

### 8,344,282

Average InterAct Messages (July 2017 YTD)

### 8,376,418

Average InterAct Messages (July 2017)

### 123.4%

InterAct Growth (July 2017 YTD)



### SWIFTNet FileAct

### 2,950,082,338

Total FileAct Kchar (July 2017 YTD)

### 20,296,404

Average FileAct KChar (July 2017 YTD)

### 19,614,299

Average FileAct KChar (July 2017)

### 27.9%

FileAct Growth (July 2017 YTD)



2 SWIFT © 2017

## **SWIFTNet FIN**

### **Distribution by Market**



### **Distribution by Region**



(\*) Growth adjusted to business days (145.35 in 2017 vs 145.7 in 2016)

3 SWIFT © 2017

## SWIFTNet InterAct



### SWIFTNet FileAct



<sup>(\*)</sup> Growth adjusted to business days (145.35 in 2017 vs 145.7 in 2016)

4 SWIFT © 2017