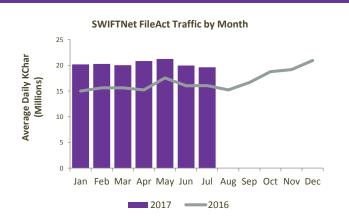

### SWIFTNet FileAct

### 2,950,082,338

Total FileAct Kchar (July 2017 YTD)

### 20,296,404

Average FileAct KChar (July 2017 YTD)

### 19,614,299

Average FileAct KChar (July 2017)

### 27.9%

FileAct Growth (July 2017 YTD)

2 SWIFT © 2017