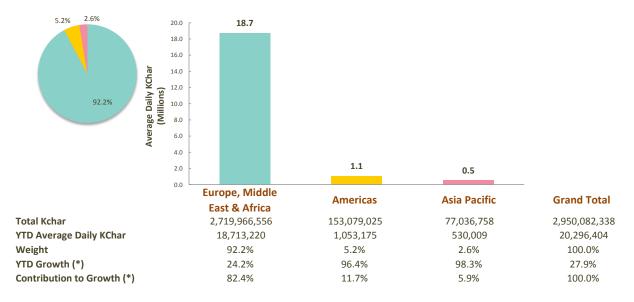

### SWIFTNet FileAct

<sup>(\*)</sup> Growth adjusted to business days (145.35 in 2017 vs 145.7 in 2016)

4 SWIFT © 2017