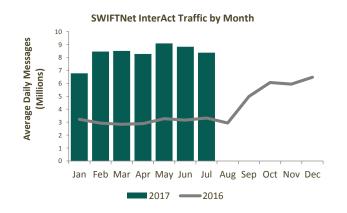

### SWIFTNet InterAct

#### 1,212,841,391

Total InterAct Messages (July 2017 YTD)

### 8,344,282

Average InterAct Messages (July 2017 YTD)

### 8,376,418

Average InterAct Messages (July 2017)

### 123.4%

InterAct Growth (July 2017 YTD)