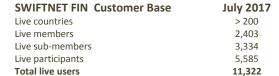

## **SWIFTNet FIN**

#### 4,042,034,460

Total FIN Messages (July 2017 YTD)

#### 30,861,731

FIN Messages Peak Day on 31st May 2017

### 27,808,975

Average FIN Messages (July 2017 YTD)

#### 27,853,594

Average FIN Messages (July 2017)

#### 8.2%

FIN Growth (July 2017 YTD)