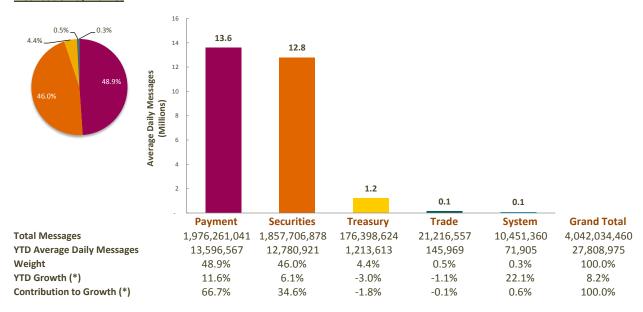

## 4,042,034,460

Total FIN Messages (July 2017 YTD)

#### 30,861,731

FIN Messages Peak Day on 31st May 2017

### 27,808,975

Average FIN Messages (July 2017 YTD)

#### 27,853,594

Average FIN Messages (July 2017)

#### 8.2%

FIN Growth (July 2017 YTD)





### SWIFTNet InterAct

#### 1,212,841,391

Total InterAct Messages (July 2017 YTD)

### 8,344,282

Average InterAct Messages (July 2017 YTD)

### 8,376,418

Average InterAct Messages (July 2017)

### 123.4%

InterAct Growth (July 2017 YTD)



### SWIFTNet FileAct

### 2,950,082,338

Total FileAct Kchar (July 2017 YTD)

### 20,296,404

Average FileAct KChar (July 2017 YTD)

### 19,614,299

Average FileAct KChar (July 2017)

### 27.9%

FileAct Growth (July 2017 YTD)



2 SWIFT © 2017

## **SWIFTNet FIN**

### **Distribution by Market**



### **Distribution by Region**



(\*) Growth adjusted to business days (145.35 in 2017 vs 145.7 in 2016)

3 SWIFT © 2017

## SWIFTNet InterAct



### SWIFTNet FileAct



<sup>(\*)</sup> Growth adjusted to business days (145.35 in 2017 vs 145.7 in 2016)

4 SWIFT © 2017